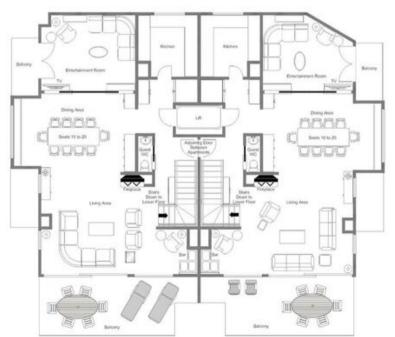

## Luxury Duplex Apartment in Zermatt with Matterhorn Views and Shared Spa

Enjoy an unforgettable stay in this magnificent 480m² duplex apartment, occupying the top two floors of Chalet [Chalet Name], close to the Matterhorn Express gondola. A scenic 15-minute stroll or a quick 5-minute taxi ride from the center of Zermatt, this apartment offers a perfect blend of luxury, convenience, and access to the slopes.

## Key features:

- Stunning views: Enjoy mesmerizing views of the Matterhorn from the south-facing balconies.
- Spacious and bright: 480m² of living space with two living areas, two dining areas, and two kitchens.
- Six en-suite bedrooms: Offers privacy and comfort for all guests.
- Two TV rooms: Relax with Apple TV and comfortable seating.
- Shared spa: Unwind in the indoor pool, sauna, hammam, and massage room.
- Stone fireplaces: Enjoy the cozy ambiance by the fire.
- Furnished balconies: Enjoy the fresh air and Matterhorn views.
- Close to the gondola: Quick and easy access to the ski slopes.