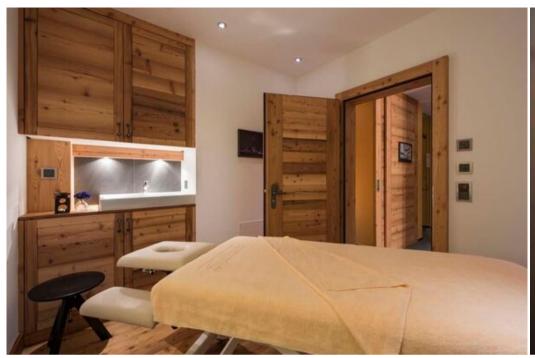

## Key features:

- Stunning views: Enjoy mesmerizing views of the Matterhorn from the south-facing balconies.
- Spacious and bright: 480m² of living space with two living areas, two dining areas, and two kitchens.
- Six en-suite bedrooms: Offers privacy and comfort for all guests.
- Two TV rooms: Relax with Apple TV and comfortable seating.
- Shared spa: Unwind in the indoor pool, sauna, hammam, and massage room.
- Stone fireplaces: Enjoy the cozy ambiance by the fire.
- Furnished balconies: Enjoy the fresh air and Matterhorn views.
- Close to the gondola: Quick and easy access to the ski slopes.