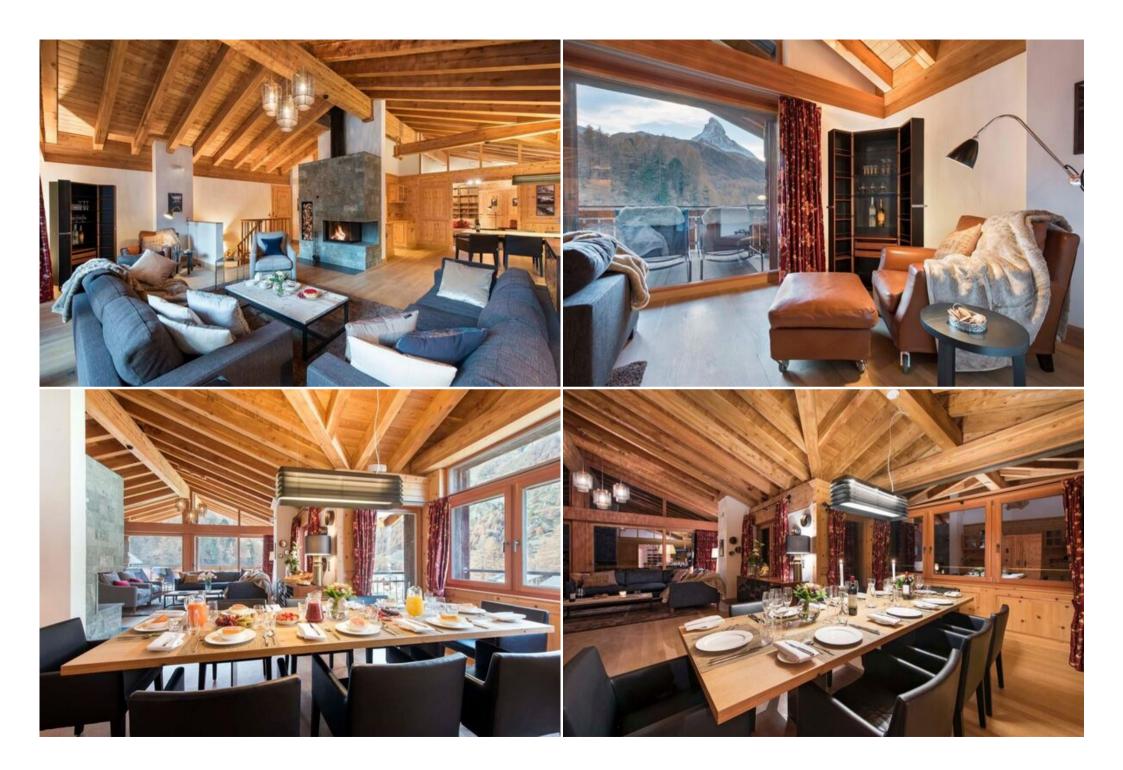

## Key features:

- Stunning views: Enjoy mesmerizing views of the Matterhorn from the south-facing balconies.
- Spacious and bright: 480m² of living space with two living areas, two dining areas, and two kitchens.
- Six en-suite bedrooms: Offers privacy and comfort for all guests.
- Two TV rooms: Relax with Apple TV and comfortable seating.
- Shared spa: Unwind in the indoor pool, sauna, hammam, and massage room.
- Stone fireplaces: Enjoy the cozy ambiance by the fire.
- Furnished balconies: Enjoy the fresh air and Matterhorn views.
- Close to the gondola: Quick and easy access to the ski slopes.