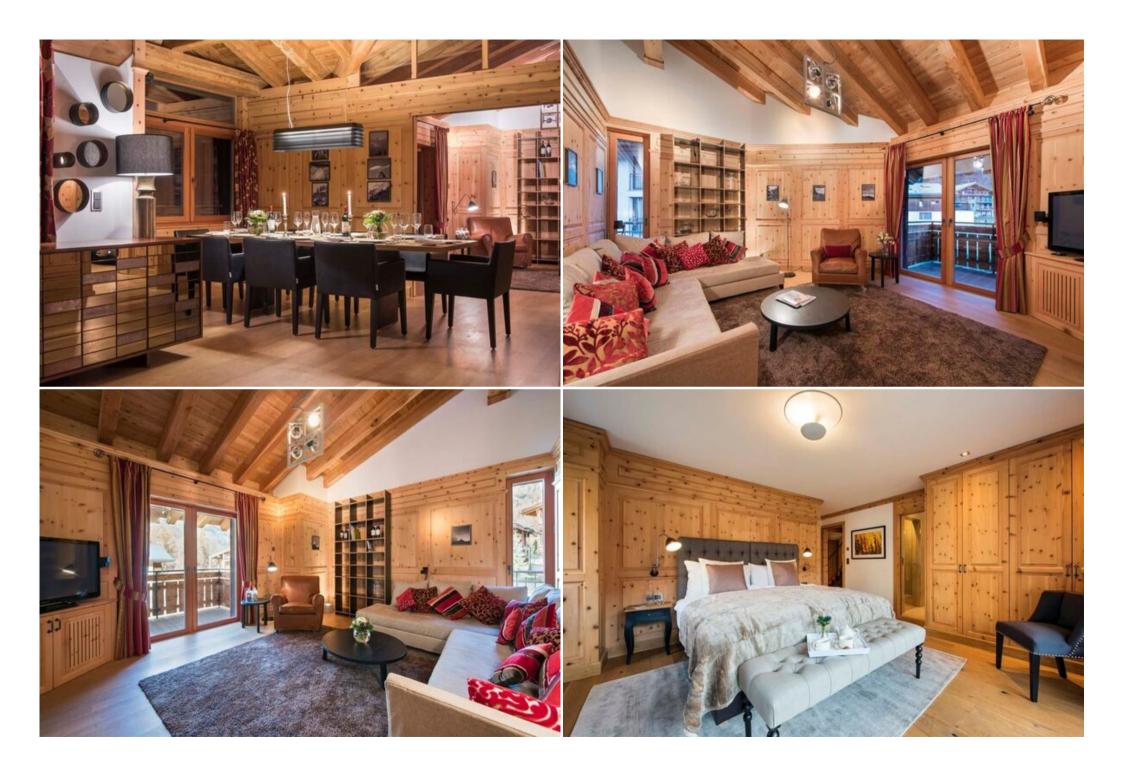

Sleeping up to 12 guests across six en-suite bedrooms, this unique apartment can be rented separately or combined with the Elena apartment on the ground floor to accommodate large groups.

## Key features:

- Stunning views: Enjoy mesmerizing views of the Matterhorn from the south-facing balconies.
- Spacious and bright: 480m² of living space with two living areas, two dining areas, and two kitchens.
- Six en-suite bedrooms: Offers privacy and comfort for all guests.
- Two TV rooms: Relax with Apple TV and comfortable seating.
- Shared spa: Unwind in the indoor pool, sauna, hammam, and massage room.
- Stone fireplaces: Enjoy the cozy ambiance by the fire.
- Furnished balconies: Enjoy the fresh air and Matterhorn views.
- Close to the gondola: Quick and easy access to the ski slopes.