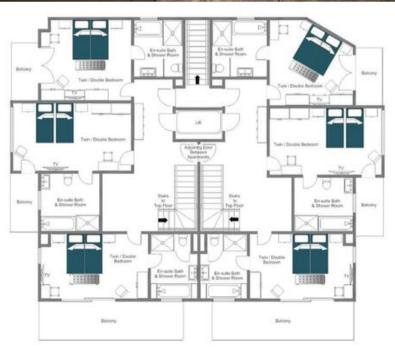

Sleeping up to 12 guests across six en-suite bedrooms, this unique apartment can be rented separately or combined with the Elena apartment on the ground floor to accommodate large groups.

## Key features:

- Stunning views: Enjoy mesmerizing views of the Matterhorn from the south-facing balconies.
- Spacious and bright: 480m² of living space with two living areas, two dining areas, and two kitchens.
- Six en-suite bedrooms: Offers privacy and comfort for all guests.
- Two TV rooms: Relax with Apple TV and comfortable seating.
- Shared spa: Unwind in the indoor pool, sauna, hammam, and massage room.
- Stone fireplaces: Enjoy the cozy ambiance by the fire.
- Furnished balconies: Enjoy the fresh air and Matterhorn views.
- Close to the gondola: Quick and easy access to the ski slopes.