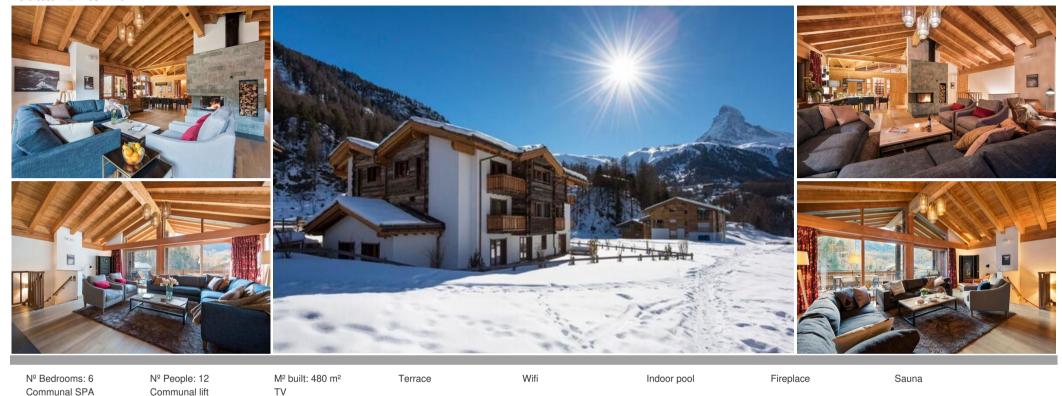

## Luxury Duplex Apartment in Zermatt with Matterhorn Views and Shared Spa

Enjoy an unforgettable stay in this magnificent 480m² duplex apartment, occupying the top two floors of Chalet [Chalet Name], close to the Matterhorn Express gondola. A scenic 15-minute stroll or a quick 5-minute taxi ride from the center of Zermatt, this apartment offers a perfect blend of luxury, convenience, and access to the slopes.

## Key features:

- Stunning views: Enjoy mesmerizing views of the Matterhorn from the south-facing balconies.
- Spacious and bright: 480m² of living space with two living areas, two dining areas, and two kitchens.
- Six en-suite bedrooms: Offers privacy and comfort for all guests.
- Two TV rooms: Relax with Apple TV and comfortable seating.
- Shared spa: Unwind in the indoor pool, sauna, hammam, and massage room.
- Stone fireplaces: Enjoy the cozy ambiance by the fire.
- Furnished balconies: Enjoy the fresh air and Matterhorn views.
- Close to the gondola: Quick and easy access to the ski slopes.