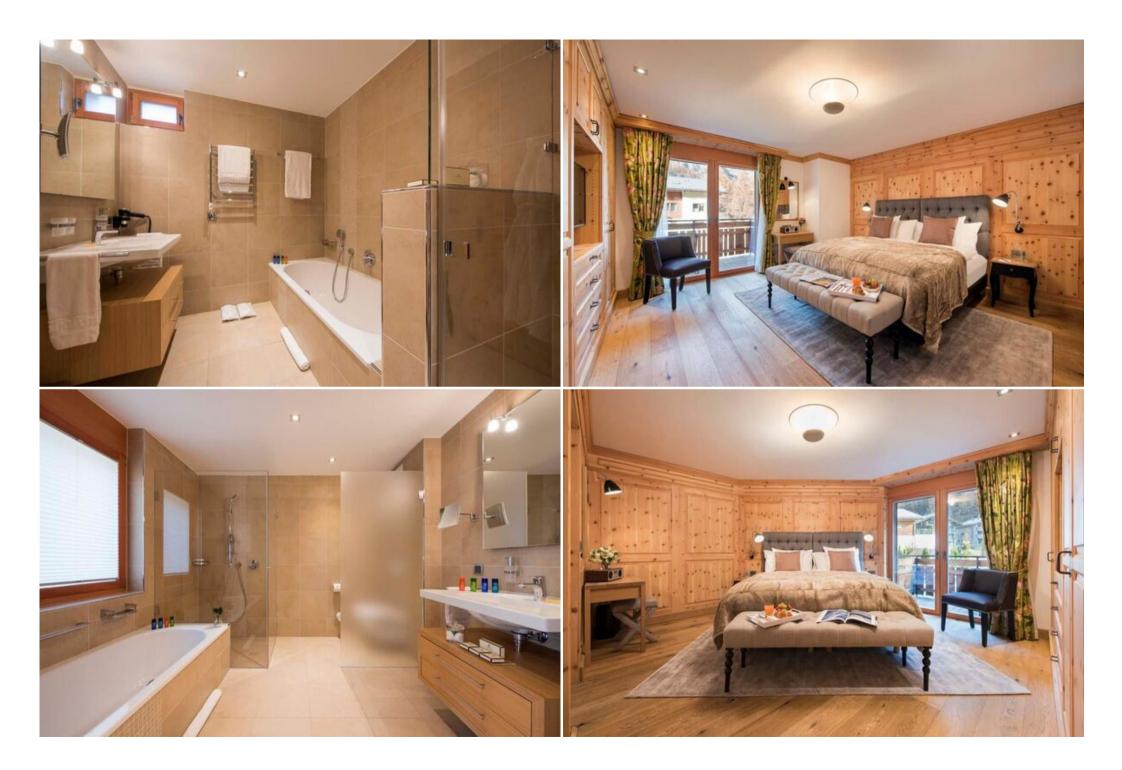

Sleeping up to 12 guests across six en-suite bedrooms, this unique apartment can be rented separately or combined with the Elena apartment on the ground floor to accommodate large groups.

## Key features:

- Stunning views: Enjoy mesmerizing views of the Matterhorn from the south-facing balconies.
- Spacious and bright: 480m² of living space with two living areas, two dining areas, and two kitchens.
- Six en-suite bedrooms: Offers privacy and comfort for all guests.
- Two TV rooms: Relax with Apple TV and comfortable seating.
- Shared spa: Unwind in the indoor pool, sauna, hammam, and massage room.
- Stone fireplaces: Enjoy the cozy ambiance by the fire.
- Furnished balconies: Enjoy the fresh air and Matterhorn views.
- Close to the gondola: Quick and easy access to the ski slopes.