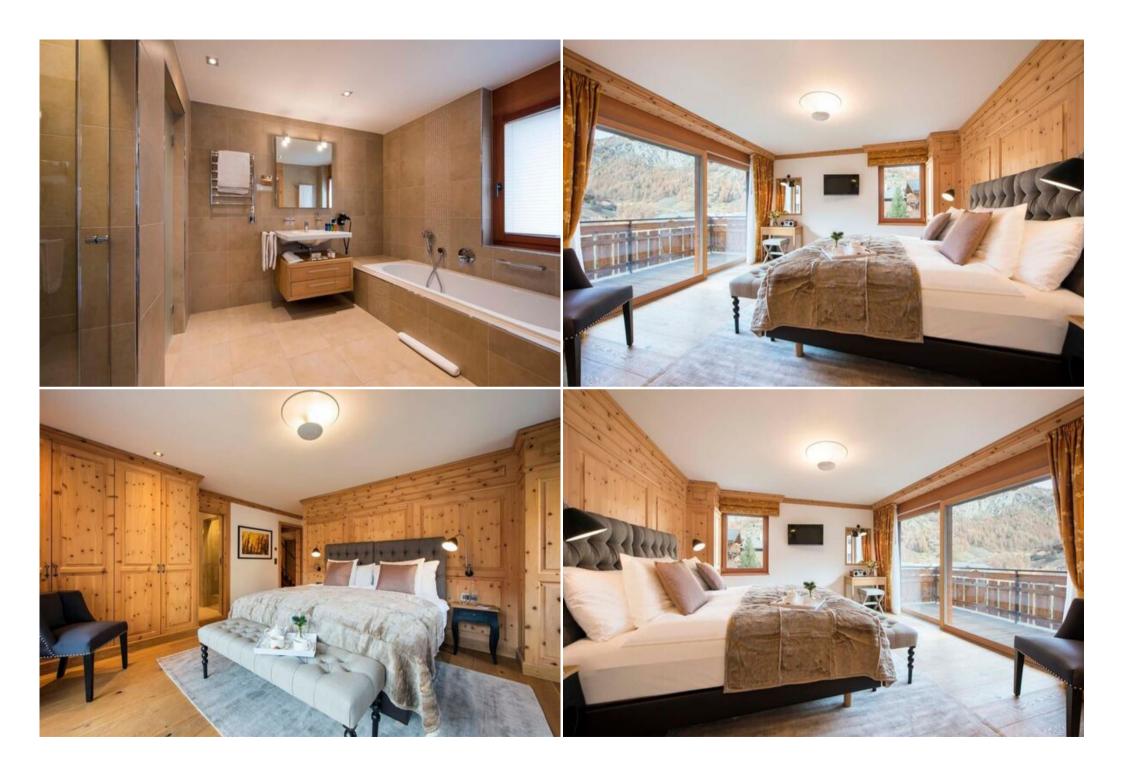

Sleeping up to 12 guests across six en-suite bedrooms, this unique apartment can be rented separately or combined with the Elena apartment on the ground floor to accommodate large groups.

## Key features:

- Stunning views: Enjoy mesmerizing views of the Matterhorn from the south-facing balconies.
- Spacious and bright: 480m² of living space with two living areas, two dining areas, and two kitchens.
- Six en-suite bedrooms: Offers privacy and comfort for all guests.
- Two TV rooms: Relax with Apple TV and comfortable seating.
- Shared spa: Unwind in the indoor pool, sauna, hammam, and massage room.
- Stone fireplaces: Enjoy the cozy ambiance by the fire.
- Furnished balconies: Enjoy the fresh air and Matterhorn views.
- Close to the gondola: Quick and easy access to the ski slopes.