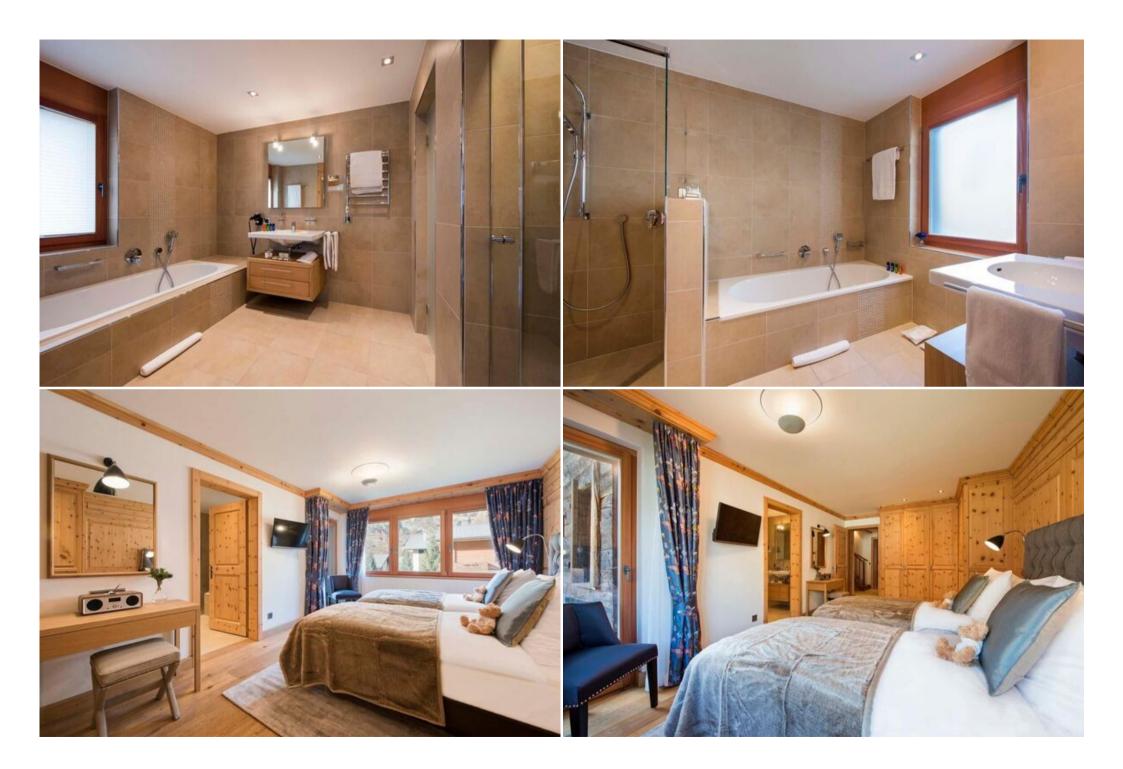

Sleeping up to 12 guests across six en-suite bedrooms, this unique apartment can be rented separately or combined with the Elena apartment on the ground floor to accommodate large groups.

## Key features:

- Stunning views: Enjoy mesmerizing views of the Matterhorn from the south-facing balconies.
- Spacious and bright: 480m² of living space with two living areas, two dining areas, and two kitchens.
- Six en-suite bedrooms: Offers privacy and comfort for all guests.
- Two TV rooms: Relax with Apple TV and comfortable seating.
- Shared spa: Unwind in the indoor pool, sauna, hammam, and massage room.
- Stone fireplaces: Enjoy the cozy ambiance by the fire.
- Furnished balconies: Enjoy the fresh air and Matterhorn views.
- Close to the gondola: Quick and easy access to the ski slopes.