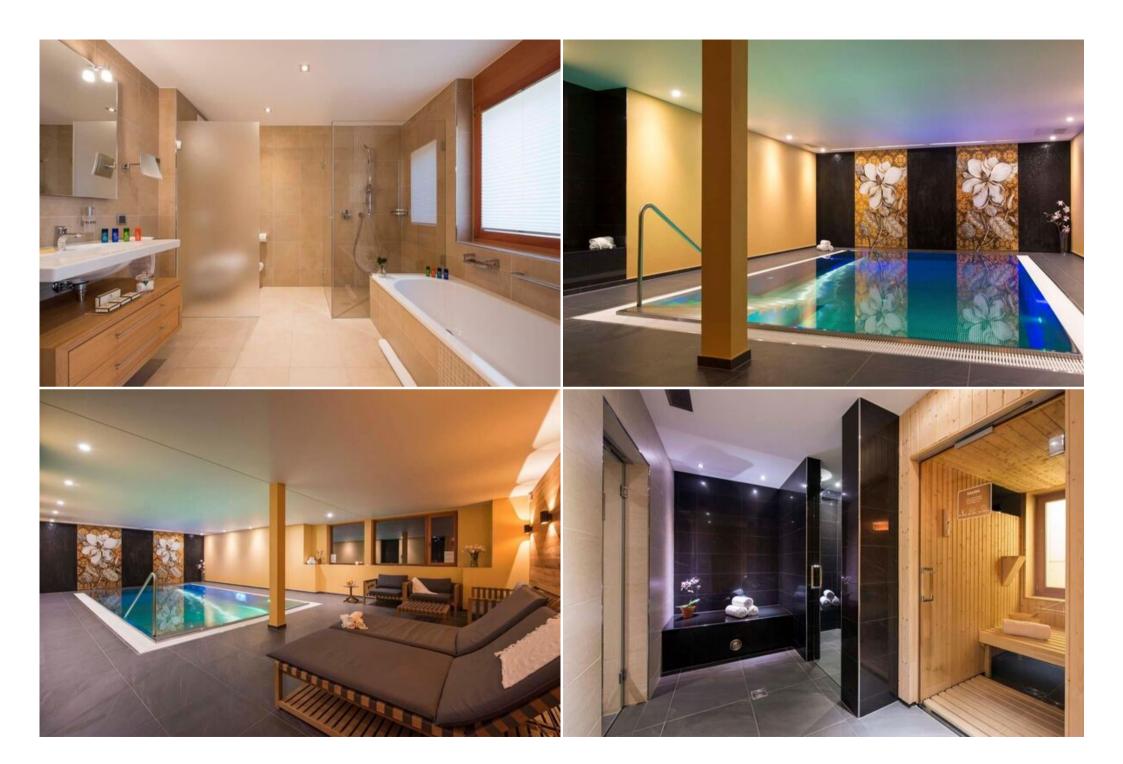

## Key features:

- Stunning views: Enjoy mesmerizing views of the Matterhorn from the south-facing balconies.
- Spacious and bright: 480m² of living space with two living areas, two dining areas, and two kitchens.
- Six en-suite bedrooms: Offers privacy and comfort for all guests.
- Two TV rooms: Relax with Apple TV and comfortable seating.
- Shared spa: Unwind in the indoor pool, sauna, hammam, and massage room.
- Stone fireplaces: Enjoy the cozy ambiance by the fire.
- Furnished balconies: Enjoy the fresh air and Matterhorn views.
- Close to the gondola: Quick and easy access to the ski slopes.