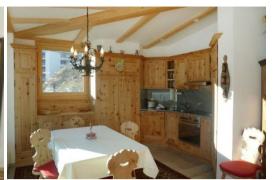

Exit to the terrace, south facing position. 1 room with 1 double bed (1 x 160 cm, length 200 cm), separate WC.

Exit to the balcony. 1 room with 2 beds (80 cm, length 200 cm).

Kitchen-/living room (oven, dishwasher, 4 ceramic glass hob hotplates, refrigerator, toaster, water boiler, electric coffee machine, Capsules for coffee machine (Nespresso) extra, fondue Set (chinoise)) with dining table.