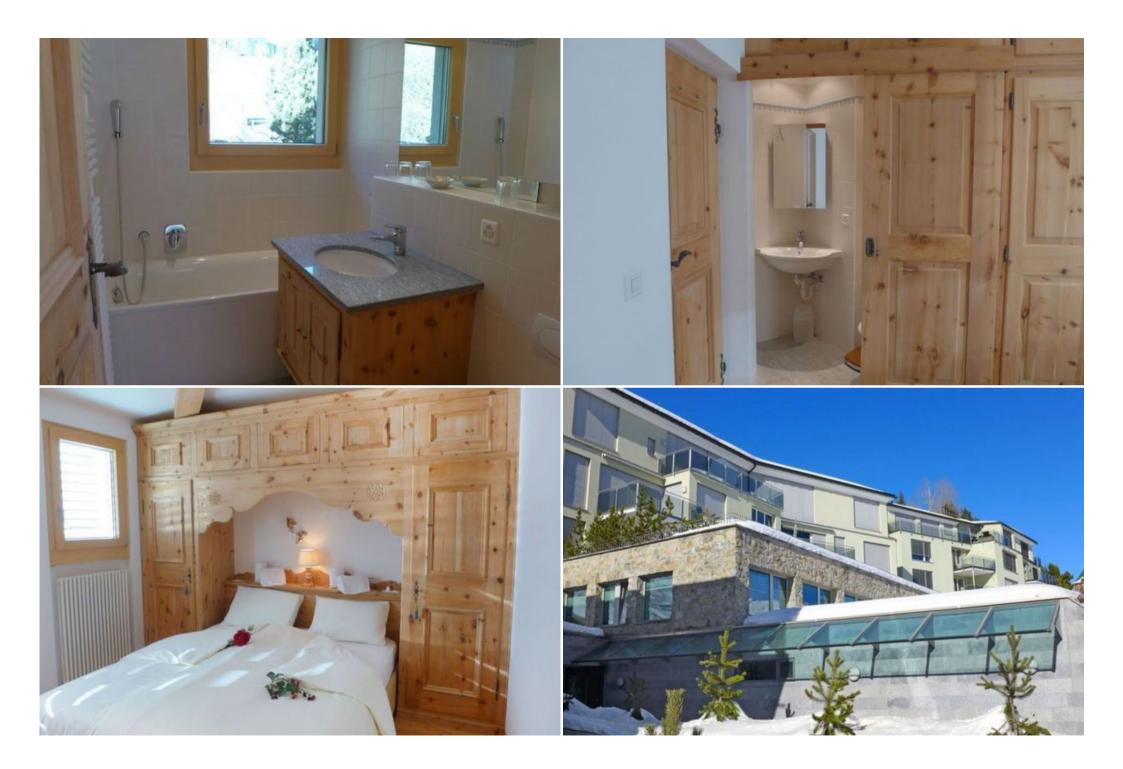

Exit to the terrace, south facing position. 1 room with 1 double bed (1 x 160 cm, length 200 cm), separate WC.

Exit to the balcony. 1 room with 2 beds (80 cm, length 200 cm).

Kitchen-/living room (oven, dishwasher, 4 ceramic glass hob hotplates, refrigerator, toaster, water boiler, electric coffee machine, Capsules for coffee machine (Nespresso) extra, fondue Set (chinoise)) with dining table.

Exit to the terrace.

Bath/WC.

Wooden floors, natural stone floors.

Large terrace 25 m2.

Deck chairs (2).

Marvellous panoramic view of the lake and the mountains.

Facilities: hair dryer. Internet (WiFi, free).