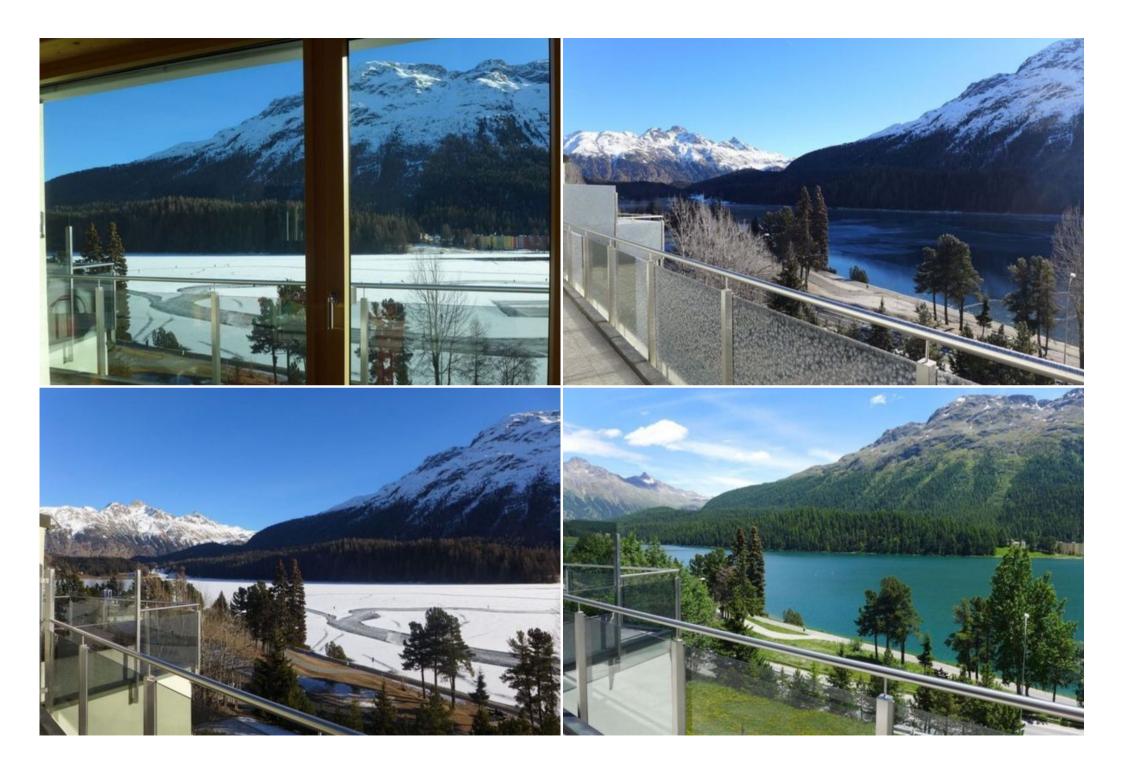

Exit to the terrace.

Bath/WC.

Wooden floors, natural stone floors.

Large terrace 25 m2.

Deck chairs (2).

Marvellous panoramic view of the lake and the mountains.

Facilities: hair dryer. Internet (WiFi, free).