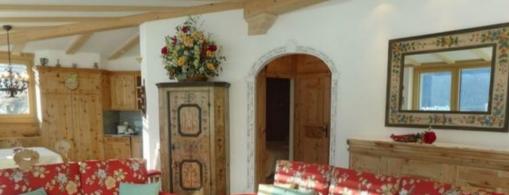

Wifi

TV

Washing machine

Activities in resort

Skiing/Snowboarding Cycling Golf

3-room apartment 63 m2, on the top floor.

Object suitable for 2 adults + 2 children.

Bright, tasteful and wooden furniture furnishings: living/dining room with panoramic window with TV (flat screen).

Exit to the terrace, south facing position. 1 room with 1 double bed (1 x 160 cm, length 200 cm), separate WC.

Exit to the balcony. 1 room with 2 beds (80 cm, length 200 cm).

Kitchen-/living room (oven, dishwasher, 4 ceramic glass hob hotplates, refrigerator, toaster, water boiler, electric coffee machine, Capsules for coffee machine (Nespresso) extra, fondue Set (chinoise)) with dining table.