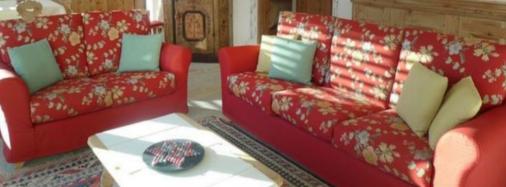

Wifi

TV

Washing machine

Activities in resort

Skiing/Snowboarding Cycling Golf

3-room apartment 63 m2, on the top floor.

Object suitable for 2 adults + 2 children.

Bright, tasteful and wooden furniture furnishings: living/dining room with panoramic window with TV (flat screen).