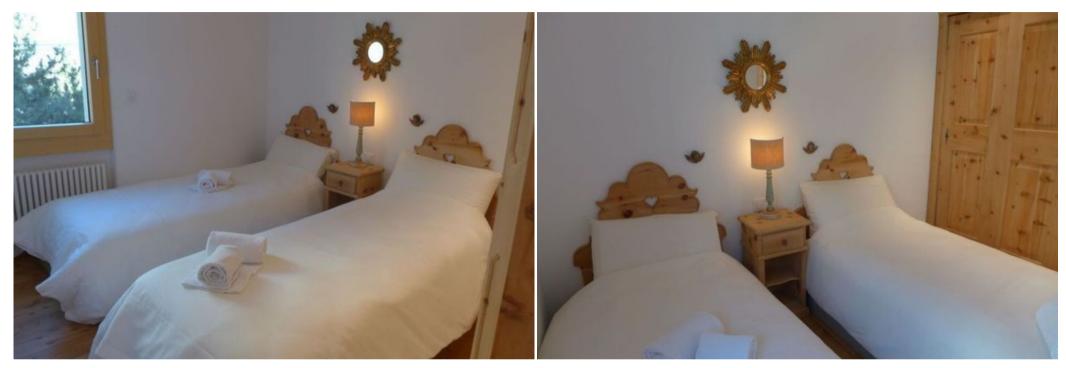

Exit to the terrace, south facing position. 1 room with 1 double bed (1 x 160 cm, length 200 cm), separate WC.

Exit to the balcony. 1 room with 2 beds (80 cm, length 200 cm).

Kitchen-/living room (oven, dishwasher, 4 ceramic glass hob hotplates, refrigerator, toaster, water boiler, electric coffee machine, Capsules for coffee machine (Nespresso) extra, fondue Set (chinoise)) with dining table.