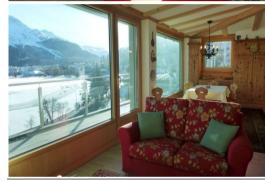

Exit to the terrace.

Bath/WC.

Wooden floors, natural stone floors.

Large terrace 25 m2.

Deck chairs (2).

Marvellous panoramic view of the lake and the mountains.

Facilities: hair dryer. Internet (WiFi, free).