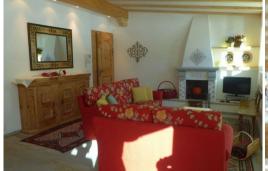

Wifi

TV

Washing machine

Activities in resort

Skiing/Snowboarding Cycling Golf

3-room apartment 63 m2, on the top floor.

Object suitable for 2 adults + 2 children.

Bright, tasteful and wooden furniture furnishings: living/dining room with panoramic window with TV (flat screen).

Exit to the terrace, south facing position. 1 room with 1 double bed (1 x 160 cm, length 200 cm), separate WC.

Exit to the balcony. 1 room with 2 beds (80 cm, length 200 cm).

Kitchen-/living room (oven, dishwasher, 4 ceramic glass hob hotplates, refrigerator, toaster, water boiler, electric coffee machine, Capsules for coffee machine (Nespresso) extra, fondue Set (chinoise)) with dining table.