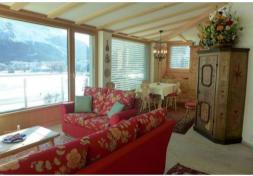

Wifi

TV

Washing machine

Activities in resort

Skiing/Snowboarding Cycling Golf

3-room apartment 63 m2, on the top floor.

Object suitable for 2 adults + 2 children.

Bright, tasteful and wooden furniture furnishings: living/dining room with panoramic window with TV (flat screen).

Exit to the terrace, south facing position. 1 room with 1 double bed (1 x 160 cm, length 200 cm), separate WC.

Exit to the balcony. 1 room with 2 beds (80 cm, length 200 cm).

Kitchen-/living room (oven, dishwasher, 4 ceramic glass hob hotplates, refrigerator, toaster, water boiler, electric coffee machine, Capsules for coffee machine (Nespresso) extra, fondue Set (chinoise)) with dining table.