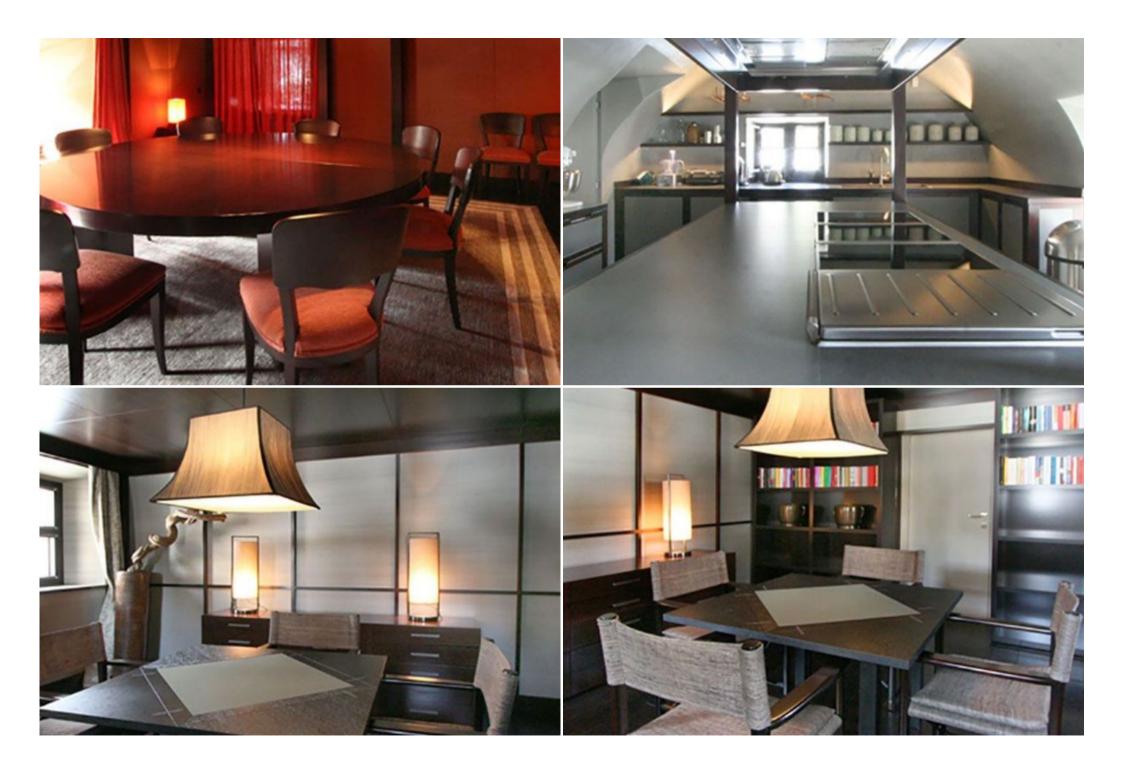

## Luxury Chesa / Chalet Polar rental in St. Moritz

Switzerland, St. Moritz

Luxury Chesa / Chalet Polar rental in St. Moritz

Luxury Chesa / Chalet Polar is a unique luxurious chalet, in the heart of the Engadine Valley, located in the village of La Punt. Recently built to the very highest standards, this beautiful luxury chalet is a rare rental opportunity. The owner has, in fact, only recently decided to open his home to discerned clients. The whole property has a distinctive coherent style that creates a warm, yet austere atmosphere. The dark brown wood used for floorings is perfectly matched with the light painting on the walls throughout the chalet. The elegant décor is complemented by a contrasting presence of orange colours in the living and dining areas, as well as a few more touches of colour: yet another signature of the creative owner.

This amazing and luxurious property can welcome up to 12 guests in 6 en suite rooms distributed on two floors. 5 of them are double rooms while the 6th room is a twin. Three further rooms are available for staff in the lower ground floor. The large living area has several corners where guests can enjoy each others company around the fireplace or read a book savouring beautiful views of the surrounding mountains.