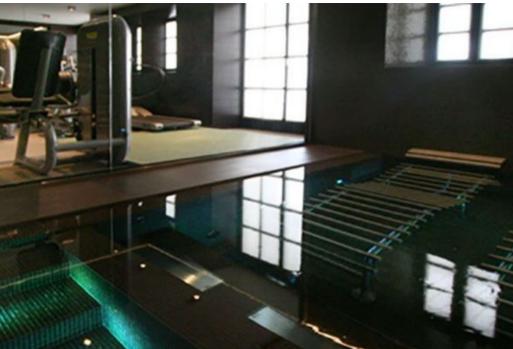

Once at home, after a skiing day or a shopping mission, you won't feel the need to venture anywhere else: your day will be perfectly complemented with a relaxing spa session or a quick round in the large and state-of-the-art Technogym gym, the hammam or the generous plunge pool, with jacuzzi.