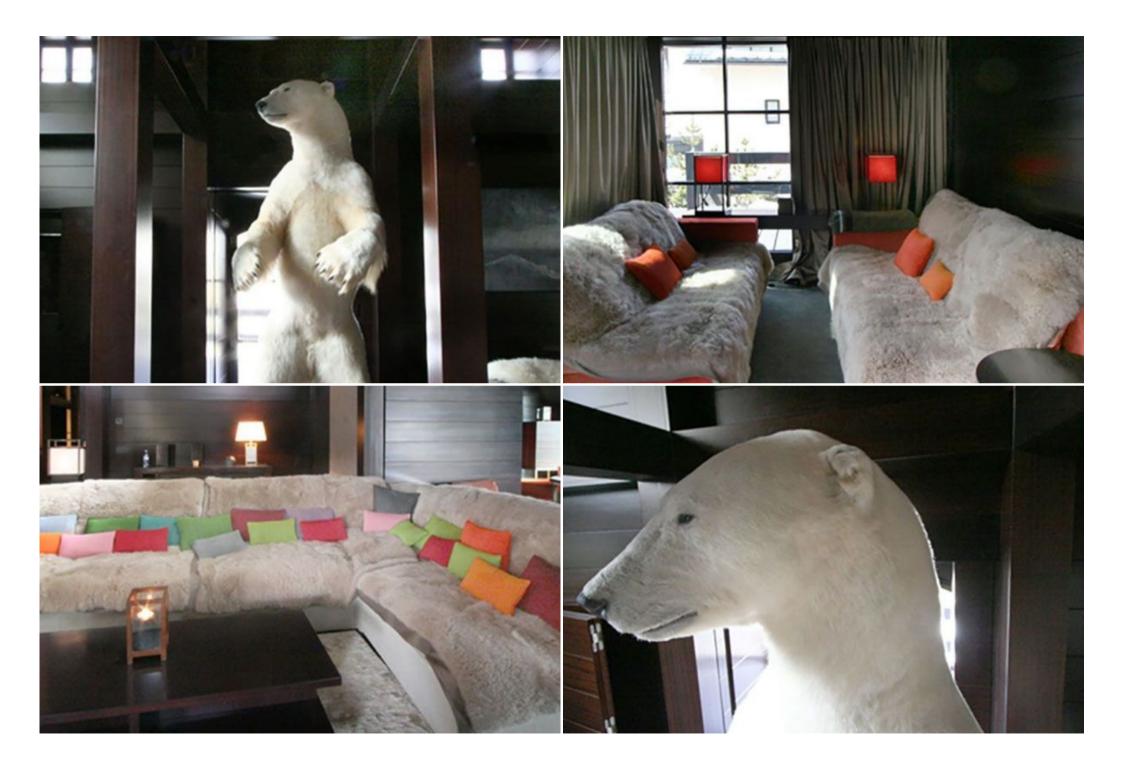

## Luxury Chesa / Chalet Polar rental in St. Moritz

Switzerland, St. Moritz

Luxury Chesa / Chalet Polar rental in St. Moritz

Luxury Chesa / Chalet Polar is a unique luxurious chalet, in the heart of the Engadine Valley, located in the village of La Punt. Recently built to the very highest standards, this beautiful luxury chalet is a rare rental opportunity. The owner has, in fact, only recently decided to open his home to discerned clients. The whole property has a distinctive coherent style that creates a warm, yet austere atmosphere. The dark brown wood used for floorings is perfectly matched with the light painting on the walls throughout the chalet. The elegant décor is complemented by a contrasting presence of orange colours in the living and dining areas, as well as a few more touches of colour: yet another signature of the creative owner.

This amazing and luxurious property can welcome up to 12 guests in 6 en suite rooms distributed on two floors. 5 of them are double rooms while the 6th room is a twin. Three further rooms are available for staff in the lower ground floor. The large living area has several corners where guests can enjoy each others company around the fireplace or read a book savouring beautiful views of the surrounding mountains.