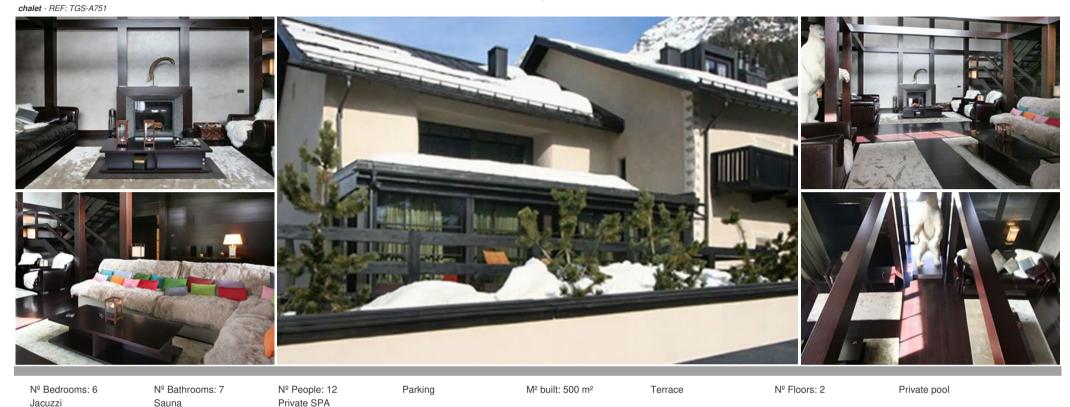

## Luxury Chesa / Chalet Polar rental in St. Moritz

Switzerland, St. Moritz

Luxury Chesa / Chalet Polar rental in St. Moritz

Luxury Chesa / Chalet Polar is a unique luxurious chalet, in the heart of the Engadine Valley, located in the village of La Punt. Recently built to the very highest standards, this beautiful luxury chalet is a rare rental opportunity. The owner has, in fact, only recently decided to open his home to discerned clients. The whole property has a distinctive coherent style that creates a warm, yet austere atmosphere. The dark brown wood used for floorings is perfectly matched with the light painting on the walls throughout the chalet. The elegant décor is complemented by a contrasting presence of orange colours in the living and dining areas, as well as a few more touches of colour: yet another signature of the creative owner.

This amazing and luxurious property can welcome up to 12 guests in 6 en suite rooms distributed on two floors. 5 of them are double rooms while the 6th room is a twin. Three further rooms are available for staff in the lower ground floor. The large living area has several corners where guests can enjoy each others company around the fireplace or read a book savouring beautiful views of the surrounding mountains.