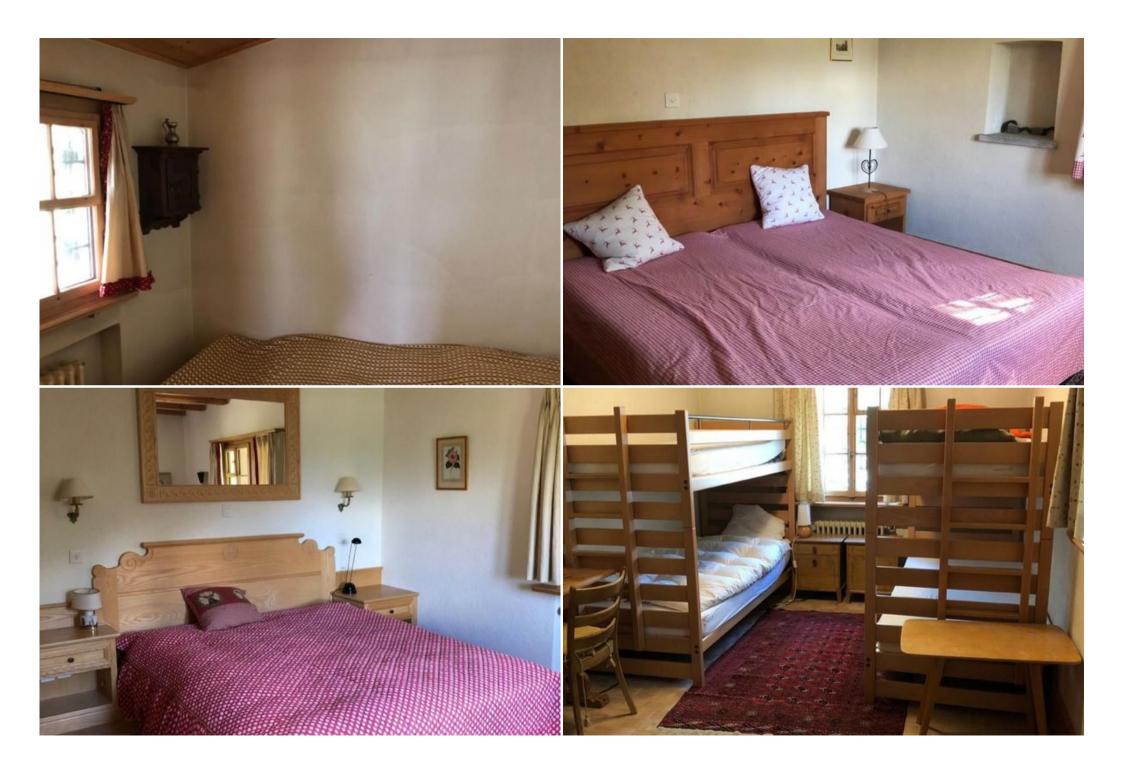

The master bedroom has one double bed and also direkt acces to the terrace. Two other bed rooms with double bed and one bed room with two bunk beds for four people. Three bath rooms with bath tub/shower and lavatory.