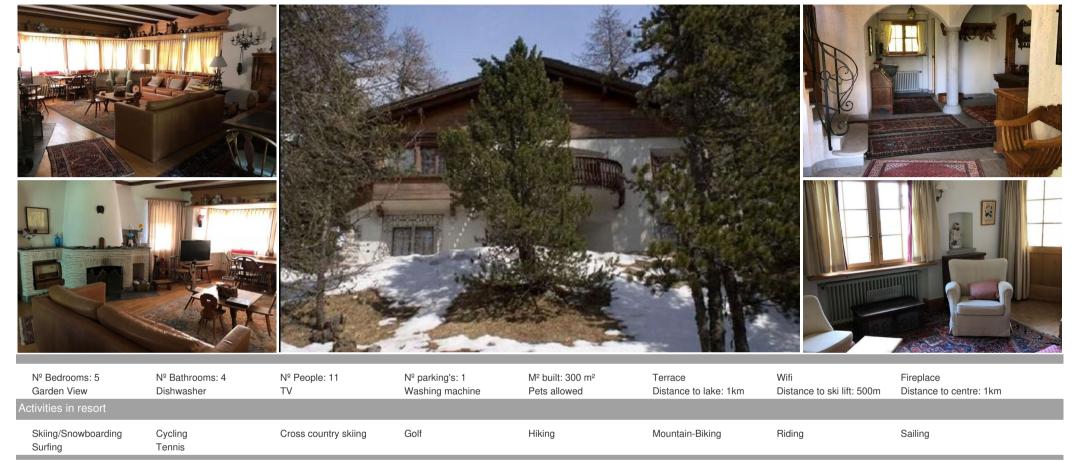

## 300 sqm chalet for rent with 5 bedrooms for 10 guests

Switzerland, St. Moritz, Suvretta

chalet - REF: TGS-A749

## 300 sgm chalet for rent with 5 bedrooms for 10 guests

The Chalet (built in 1954) with typical Engadine style for max. 10 guest. Surrounded by the forest with view over the lake Champfer and the Engadine mountain range. Nearby Hotel Suvretta-House (5 star hotel), Suvretta Snowsport School and chairlift Suvretta-Corviglia. The kids slope is just a short walk away.

The chalet with its high class interior has a large living room with a dining room. From the living room you access the terrace overlooking lake Champfèr, Corvatsch and the mountains. Besides the living room you will find a complete equipped kitchen.

Laundry at the ground floor.

Parking spot outside the house.

Equipment

Cabinets and drawers provide for enough space, Dryer/drying facilities, Washing machine, Vacuum cleaner, Washing machine (exclusive use), Dishwasher, Fireplace/oven, Fireplace