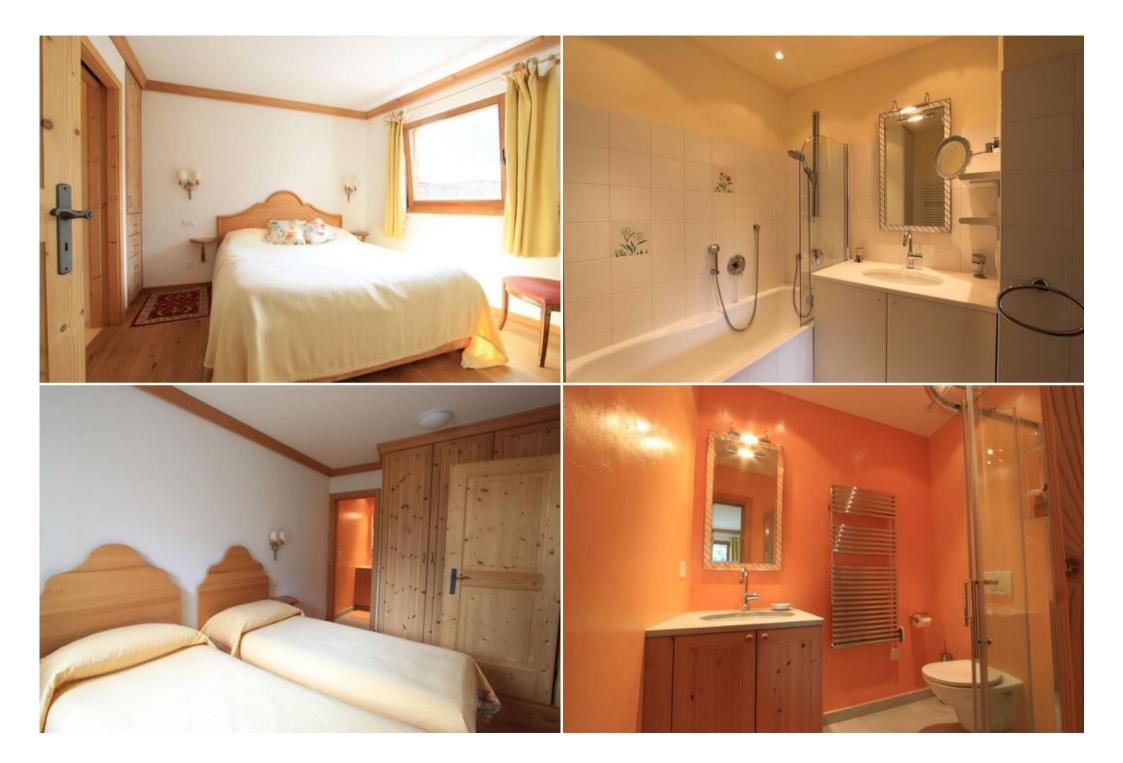

The cable car Celerina-Marguns, which leads into the ski area of St. Moritz-Corviglia is within 5 minutes car distance reachable.

Layout

- Spacious living area, big window and 2 balcony
- Dining area
- Kitchen
- 1 bedrooms with double beds (en-suite Bathroom)
- 1 bedroom with two single beds (en-suite Bathroom)
- Indoor parking lot