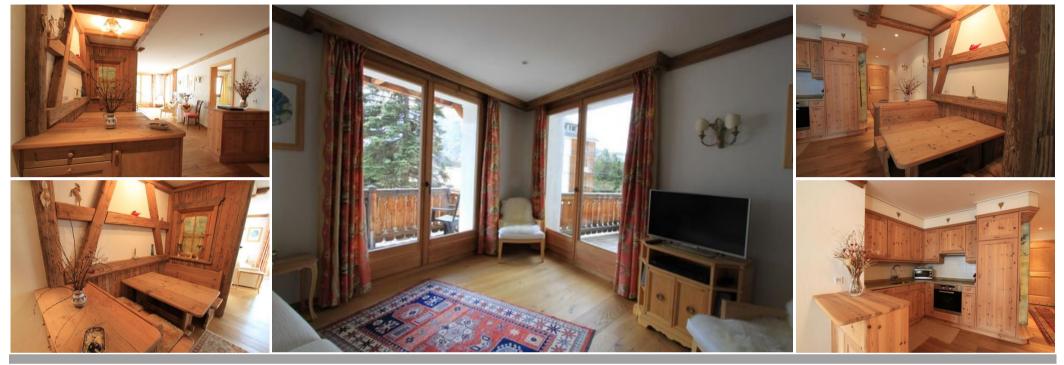

The cable car Celerina-Marguns, which leads into the ski area of St. Moritz-Corviglia is within 5 minutes car distance reachable.

Layout

- Spacious living area, big window and 2 balcony
- Dining area
- Kitchen
- 1 bedrooms with double beds (en-suite Bathroom)
- 1 bedroom with two single beds (en-suite Bathroom)
- Indoor parking lot