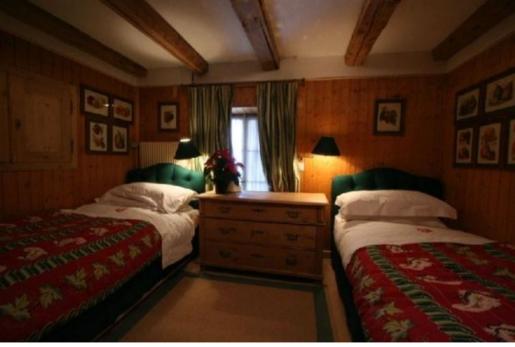

This Luxury CHALET / CHESA St Moritz can welcome up to 8 guests in three large double bedrooms and a twin bedroom, distributed on the top two floors.

Spaces are generous throughout, in the dining room which also features a separate table for kids, as well in the large playroom where younger guests will find everything for a fun time, from the latest Wii console to the good old wooden children games.

Top floor: Master bedroom en suite; twin bedroom; shower room; double bedroom en suite