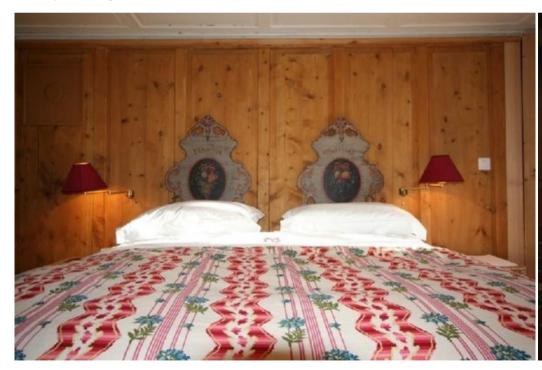

This Luxury CHALET / CHESA St Moritz can welcome up to 8 guests in three large double bedrooms and a twin bedroom, distributed on the top two floors.

Spaces are generous throughout, in the dining room which also features a separate table for kids, as well in the large playroom where younger guests will find everything for a fun time, from the latest Wii console to the good old wooden children games.

Top floor: Master bedroom en suite; twin bedroom; shower room; double bedroom en suite