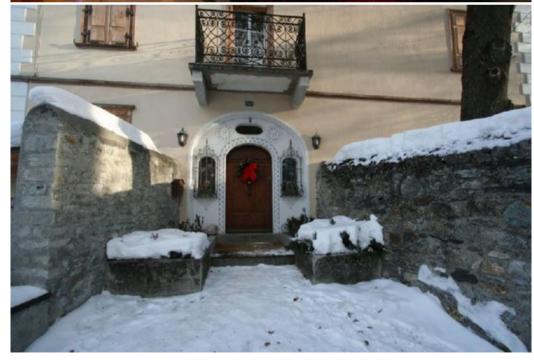

# Luxury CHALET / CHESA for rental in St Moritz

The atmosphere is that of an old, luxurious country house; a country house in the mountains, a true St Moritz "chesa". Inside, this chalet is warm and sophisticated at the same time, with wooden floors of different cut and finishing, raw and clear in the hall and the kitchen, smooth and of a warm, dark, golden colour in the bedrooms and in the large living room. Here, velvet sofas and antique paintings bring you to another age, of noblesse and tranquillity, inviting you to enjoy a friendly after dinner chat and smoke. The rooms are all furnished with taste and attention to detail, with coordinated bed covers and quality linens. Outside, you truly are in the countryside, in tiny village where the centre is set by a fountain for farm animals, yet only 20 minutes away from the hectic St Moritz high life.

#### LAYOUT CHALET / CHESA St Moritz

Ground floor: Entrance hall; dining room; kitchen; staff quarters; terrace; private garden; ski room

First floor: Living room with TV area; cloakroom; double bedroom en suite; kids playroom