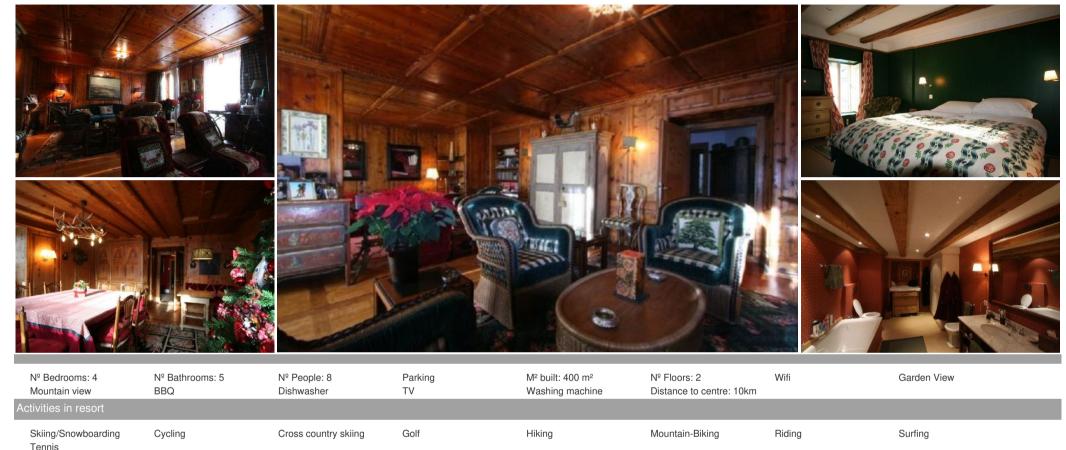

# Luxury CHALET / CHESA for rental in St Moritz

The atmosphere is that of an old, luxurious country house; a country house in the mountains, a true St Moritz "chesa". Inside, this chalet is warm and sophisticated at the same time, with wooden floors of different cut and finishing, raw and clear in the hall and the kitchen, smooth and of a warm, dark, golden colour in the bedrooms and in the large living room. Here, velvet sofas and antique paintings bring you to another age, of noblesse and tranquillity, inviting you to enjoy a friendly after dinner chat and smoke. The rooms are all furnished with taste and attention to detail, with coordinated bed covers and quality linens. Outside, you truly are in the countryside, in tiny village where the centre is set by a fountain for farm animals, yet only 20 minutes away from the hectic St Moritz high life.

This Luxury CHALET / CHESA St Moritz can welcome up to 8 guests in three large double bedrooms and a twin bedroom, distributed on the top two floors.

Spaces are generous throughout, in the dining room which also features a separate table for kids, as well in the large playroom where younger guests will find everything for a fun time, from the latest Wii console to the good old wooden children games.

#### LAYOUT CHALET / CHESA St Moritz

Ground floor: Entrance hall; dining room; kitchen; staff quarters; terrace; private garden; ski room

First floor: Living room with TV area; cloakroom; double bedroom en suite; kids playroom

Top floor: Master bedroom en suite; twin bedroom; shower room; double bedroom en suite

#### **FEATURES CHALET / CHESA St Moritz**

Bootheaters

Kid's playground

Flatscreen TVs

Parking

Games room

Satellite/Cable TV

Safe-deposit

Barbecue

DVD player

Child friendly

Hi-Fi

Children accepted

Wi-Fi

Pets subject to approval

Telephone and fax