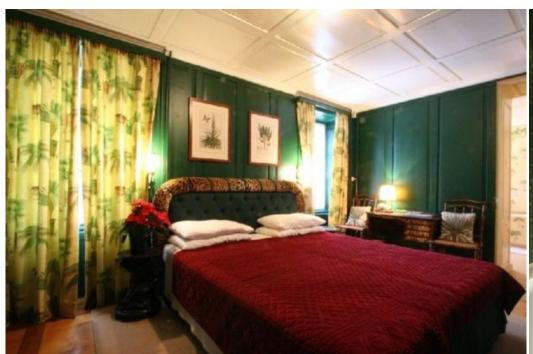

This Luxury CHALET / CHESA St Moritz can welcome up to 8 guests in three large double bedrooms and a twin bedroom, distributed on the top two floors.

Spaces are generous throughout, in the dining room which also features a separate table for kids, as well in the large playroom where younger guests will find everything for a fun time, from the latest Wii console to the good old wooden children games.

#### LAYOUT CHALET / CHESA St Moritz

Ground floor: Entrance hall; dining room; kitchen; staff quarters; terrace; private garden; ski room

First floor: Living room with TV area; cloakroom; double bedroom en suite; kids playroom