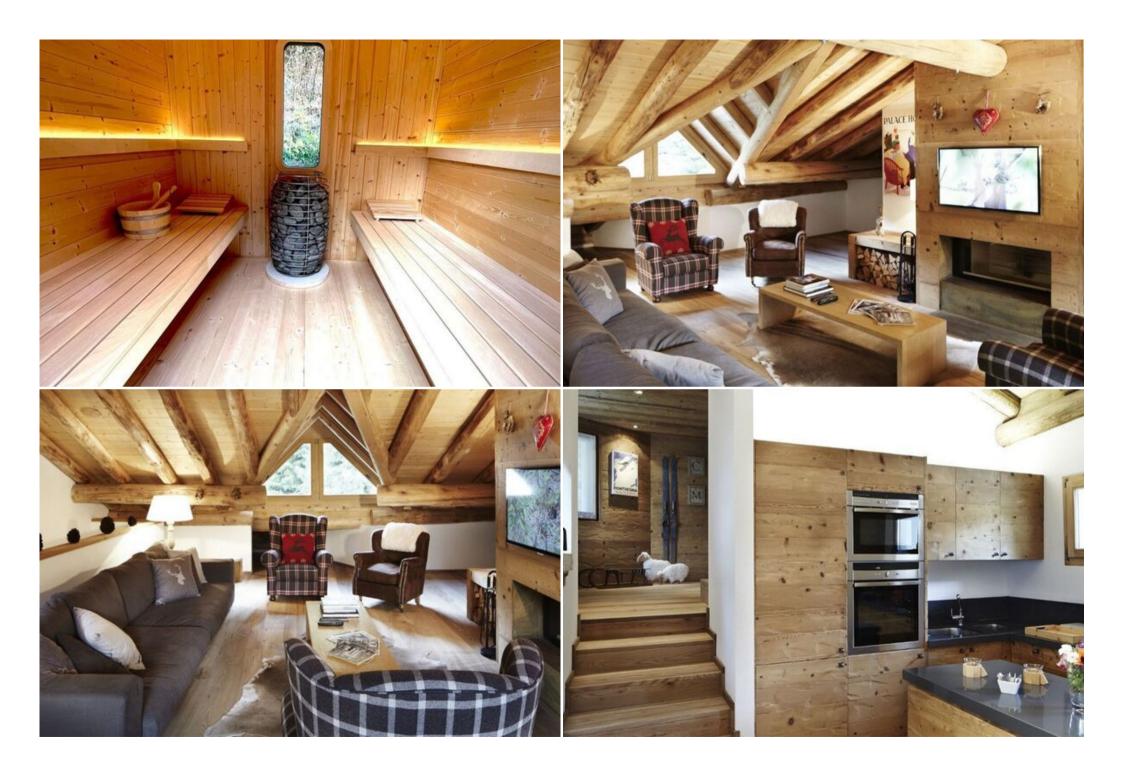

Inside, the extensive use of wood for furniture, floors, and ceilings, combined with abundant natural light, creates a warm and inviting ambiance. These natural elements also inspire a connection with the outdoors, encouraging exploration of the stunning surrounding landscape.

## First Floor:

- Direct access to the garden and garage
- Master bedroom featuring an en suite bathroom with shower and sauna
- Bunk bedroom with its own en suite bathroom and shower
- Single bedroom with balcony access
- Bathroom with shower
- Dining room accommodating 8 guests with an open kitchen and direct access to the garden and terrace

# Top Floor:

- Living room with TV and fireplace
- Bathroom with shower