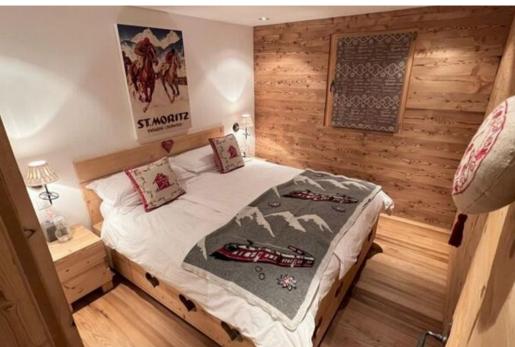

#### **Ground Floor:**

· Garage with space for 2 vehicles

- Main entrance
- Single bedroom with private bathroom and shower
- Bunk bedroom
- Additional bathroom
- Double bedroom
- Open-plan living and dining area with kitchenette and TV

## First Floor:

- Direct access to the garden and garage
- Master bedroom featuring an en suite bathroom with shower and sauna
- Bunk bedroom with its own en suite bathroom and shower
- Single bedroom with balcony access
- Bathroom with shower
- Dining room accommodating 8 guests with an open kitchen and direct access to the garden and terrace