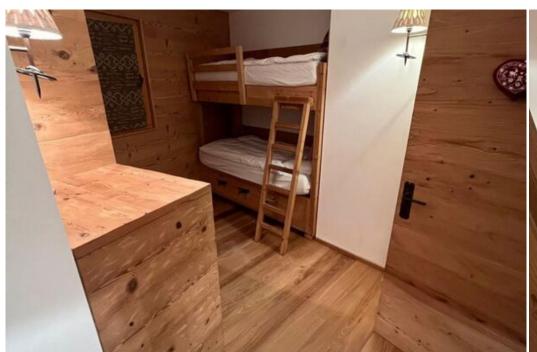

#### **Ground Floor:**

· Garage with space for 2 vehicles

- Main entrance
- Single bedroom with private bathroom and shower
- Bunk bedroom
- Additional bathroom
- Double bedroom
- Open-plan living and dining area with kitchenette and TV

## First Floor:

- Direct access to the garden and garage
- Master bedroom featuring an en suite bathroom with shower and sauna
- Bunk bedroom with its own en suite bathroom and shower
- Single bedroom with balcony access
- Bathroom with shower
- Dining room accommodating 8 guests with an open kitchen and direct access to the garden and terrace