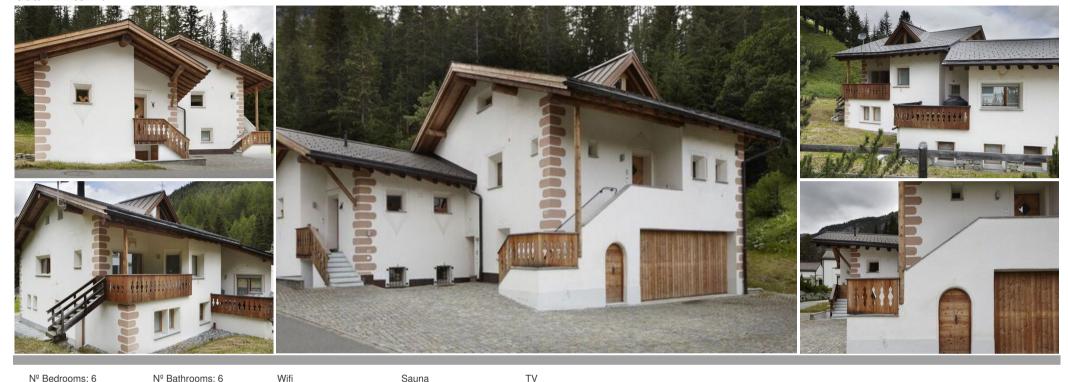

# Chalet for rent in St. Moritz

Switzerland, St. Moritz

chalet - REF: TGS-A4401

#### A Tranquil Retreat Near an Enchanting Village

Nestled on the edge of a picturesque mountain village, this charming chalet offers a serene escape. Imagine being moments away from a wood where local wildlife, like curious deer, occasionally grace the edge of the trees.

#### **Ground Floor:**

· Garage with space for 2 vehicles

- Main entrance
- Single bedroom with private bathroom and shower
- Bunk bedroom
- Additional bathroom
- Double bedroom
- Open-plan living and dining area with kitchenette and TV

## First Floor:

- Direct access to the garden and garage
- Master bedroom featuring an en suite bathroom with shower and sauna
- Bunk bedroom with its own en suite bathroom and shower
- Single bedroom with balcony access
- Bathroom with shower
- Dining room accommodating 8 guests with an open kitchen and direct access to the garden and terrace

# Top Floor:

- Living room with TV and fireplace
- Bathroom with shower