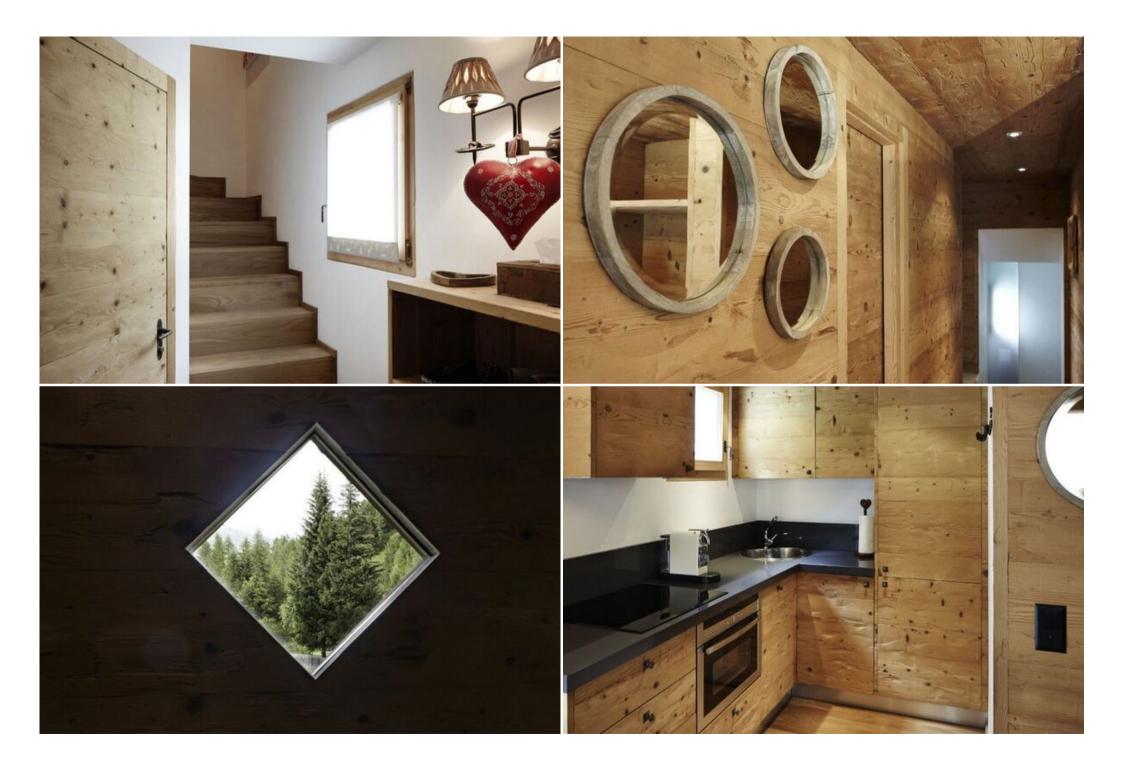

Inside, the extensive use of wood for furniture, floors, and ceilings, combined with abundant natural light, creates a warm and inviting ambiance. These natural elements also inspire a connection with the outdoors, encouraging exploration of the stunning surrounding landscape.

#### **Ground Floor:**

· Garage with space for 2 vehicles

- Main entrance
- Single bedroom with private bathroom and shower
- Bunk bedroom
- Additional bathroom
- Double bedroom
- Open-plan living and dining area with kitchenette and TV

## First Floor:

- Direct access to the garden and garage
- Master bedroom featuring an en suite bathroom with shower and sauna
- Bunk bedroom with its own en suite bathroom and shower
- Single bedroom with balcony access
- Bathroom with shower
- Dining room accommodating 8 guests with an open kitchen and direct access to the garden and terrace