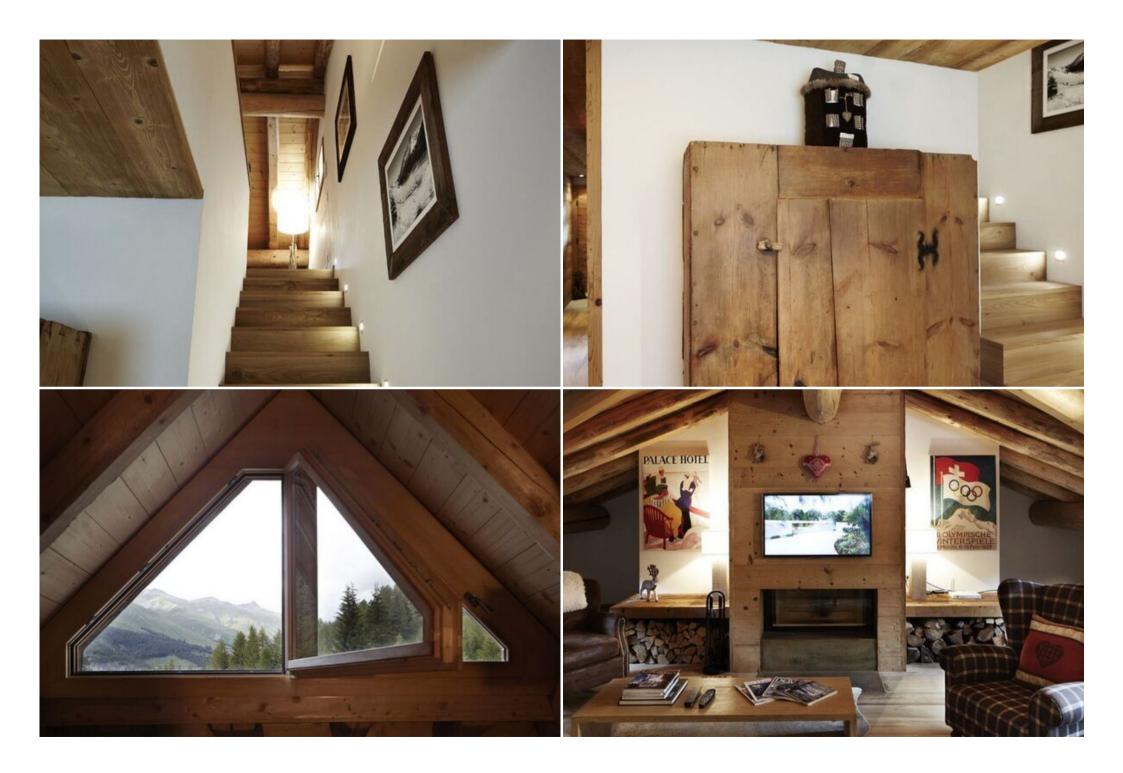

Inside, the extensive use of wood for furniture, floors, and ceilings, combined with abundant natural light, creates a warm and inviting ambiance. These natural elements also inspire a connection with the outdoors, encouraging exploration of the stunning surrounding landscape.

# Top Floor:

- Living room with TV and fireplace
- Bathroom with shower