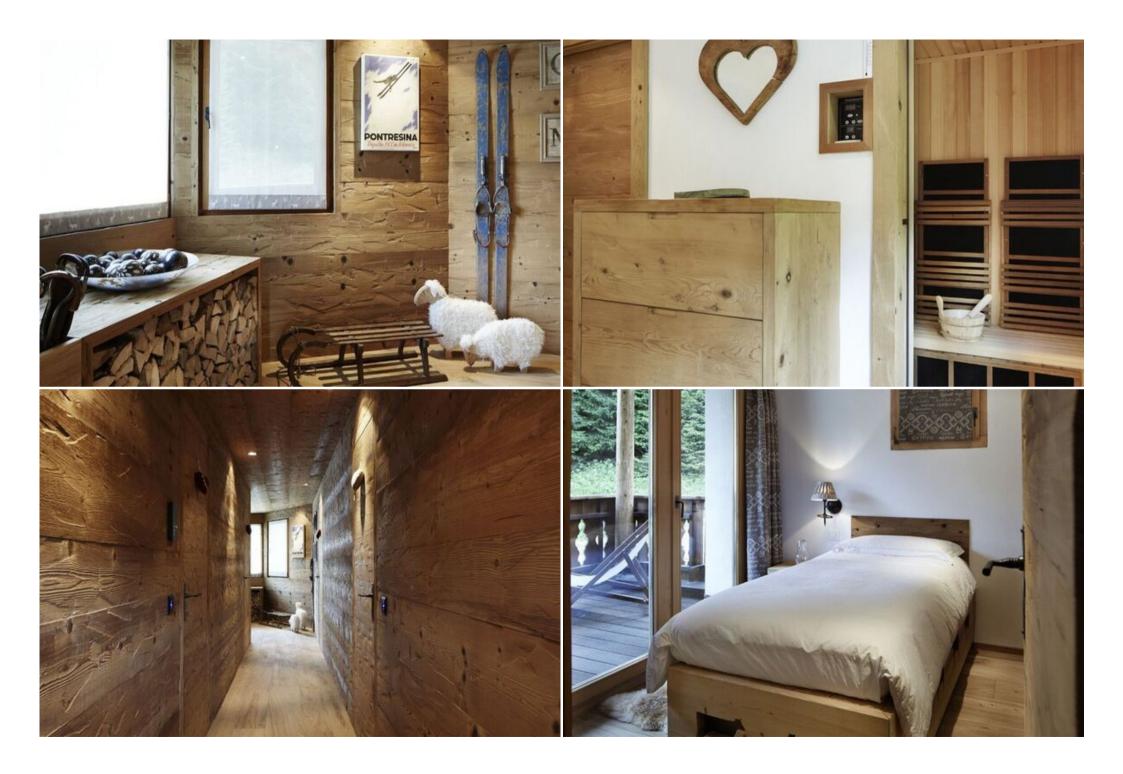

Inside, the extensive use of wood for furniture, floors, and ceilings, combined with abundant natural light, creates a warm and inviting ambiance. These natural elements also inspire a connection with the outdoors, encouraging exploration of the stunning surrounding landscape.

#### **Ground Floor:**

· Garage with space for 2 vehicles

- Main entrance
- Single bedroom with private bathroom and shower
- Bunk bedroom
- Additional bathroom
- Double bedroom
- Open-plan living and dining area with kitchenette and TV

## First Floor:

- Direct access to the garden and garage
- Master bedroom featuring an en suite bathroom with shower and sauna
- Bunk bedroom with its own en suite bathroom and shower
- Single bedroom with balcony access
- Bathroom with shower
- Dining room accommodating 8 guests with an open kitchen and direct access to the garden and terrace