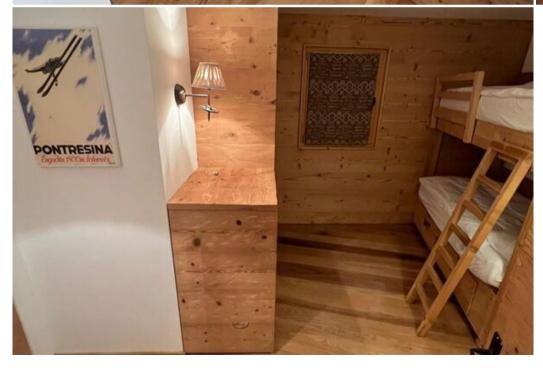

#### **Ground Floor:**

· Garage with space for 2 vehicles

- Main entrance
- Single bedroom with private bathroom and shower
- Bunk bedroom
- Additional bathroom
- Double bedroom
- Open-plan living and dining area with kitchenette and TV

## First Floor:

- Direct access to the garden and garage
- Master bedroom featuring an en suite bathroom with shower and sauna
- Bunk bedroom with its own en suite bathroom and shower
- Single bedroom with balcony access
- Bathroom with shower
- Dining room accommodating 8 guests with an open kitchen and direct access to the garden and terrace