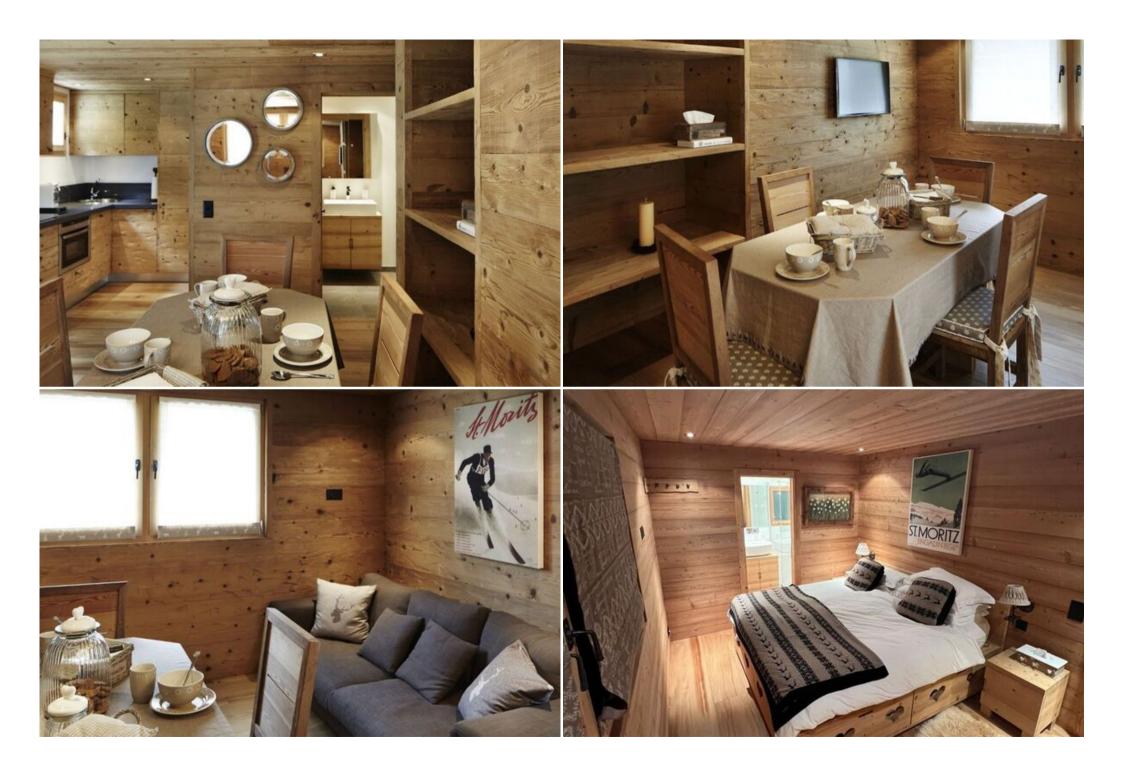

Inside, the extensive use of wood for furniture, floors, and ceilings, combined with abundant natural light, creates a warm and inviting ambiance. These natural elements also inspire a connection with the outdoors, encouraging exploration of the stunning surrounding landscape.

#### **Ground Floor:**

· Garage with space for 2 vehicles

- Main entrance
- Single bedroom with private bathroom and shower
- Bunk bedroom
- Additional bathroom
- Double bedroom
- Open-plan living and dining area with kitchenette and TV

## First Floor:

- Direct access to the garden and garage
- Master bedroom featuring an en suite bathroom with shower and sauna
- Bunk bedroom with its own en suite bathroom and shower
- Single bedroom with balcony access
- Bathroom with shower
- Dining room accommodating 8 guests with an open kitchen and direct access to the garden and terrace

# Top Floor:

- Living room with TV and fireplace
- Bathroom with shower