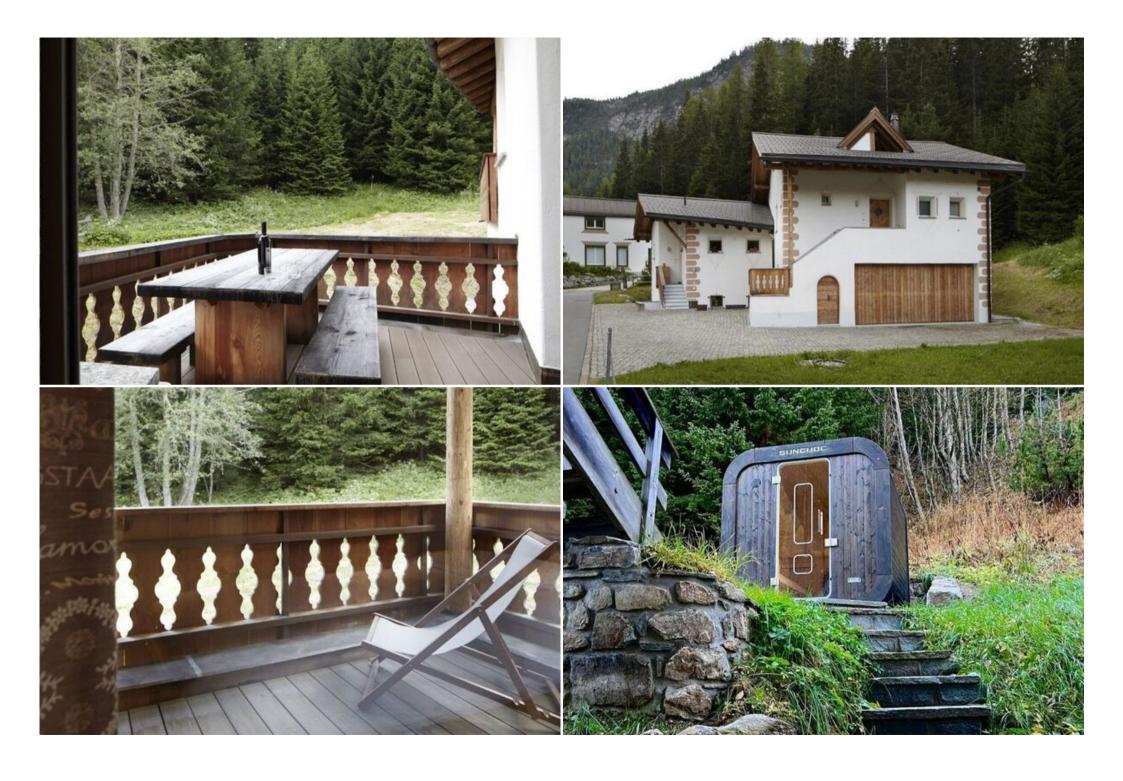

Inside, the extensive use of wood for furniture, floors, and ceilings, combined with abundant natural light, creates a warm and inviting ambiance. These natural elements also inspire a connection with the outdoors, encouraging exploration of the stunning surrounding landscape.

Experience a sense of peaceful seclusion, perfectly intertwined with the breathtaking nature of the region. This idyllic setting offers a genuine escape from the everyday.

## First Floor:

- Direct access to the garden and garage
- Master bedroom featuring an en suite bathroom with shower and sauna
- Bunk bedroom with its own en suite bathroom and shower
- Single bedroom with balcony access
- Bathroom with shower
- Dining room accommodating 8 guests with an open kitchen and direct access to the garden and terrace