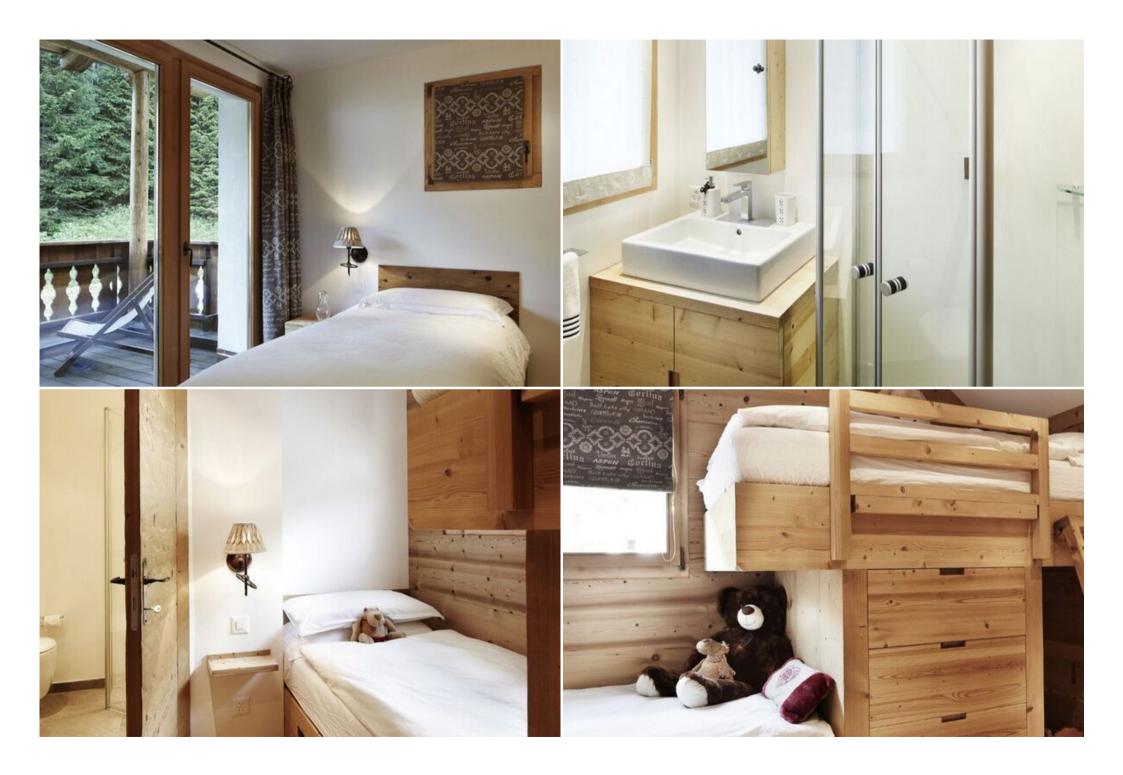

#### **Ground Floor:**

· Garage with space for 2 vehicles

- Main entrance
- Single bedroom with private bathroom and shower
- Bunk bedroom
- Additional bathroom
- Double bedroom
- Open-plan living and dining area with kitchenette and TV

## First Floor:

- Direct access to the garden and garage
- Master bedroom featuring an en suite bathroom with shower and sauna
- Bunk bedroom with its own en suite bathroom and shower
- Single bedroom with balcony access
- Bathroom with shower
- Dining room accommodating 8 guests with an open kitchen and direct access to the garden and terrace