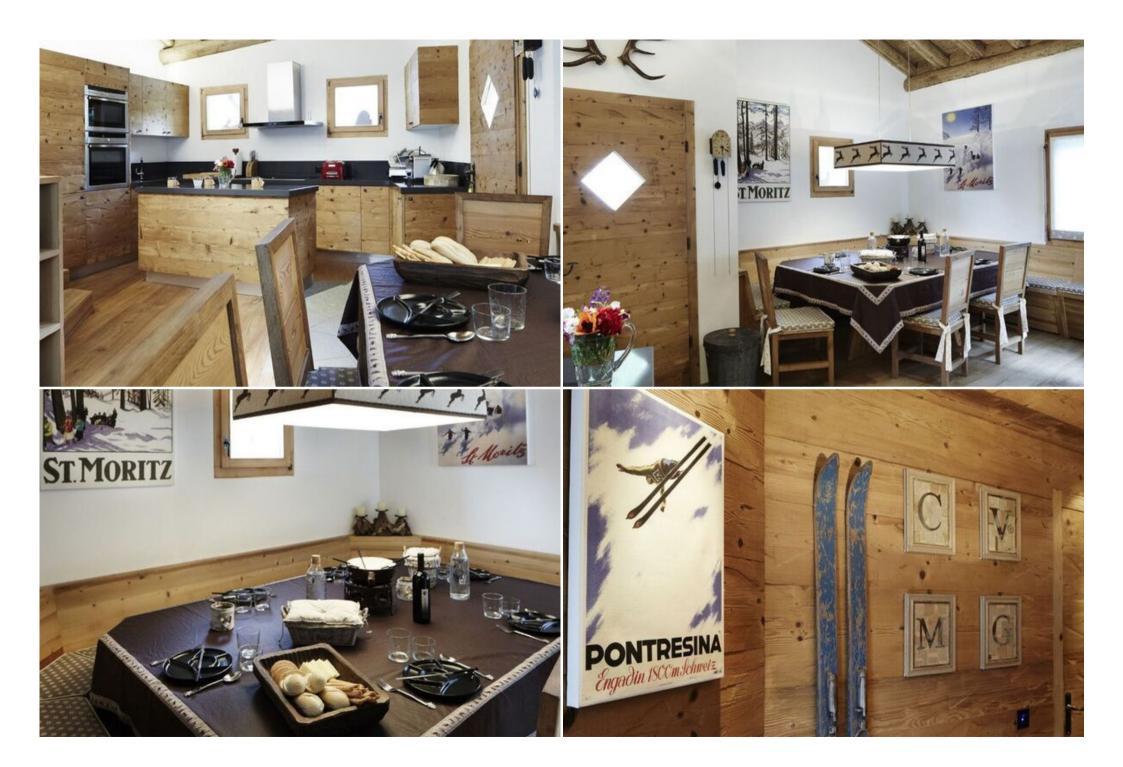

#### **Ground Floor:**

· Garage with space for 2 vehicles

- Main entrance
- Single bedroom with private bathroom and shower
- Bunk bedroom
- Additional bathroom
- Double bedroom
- Open-plan living and dining area with kitchenette and TV

## First Floor:

- Direct access to the garden and garage
- Master bedroom featuring an en suite bathroom with shower and sauna
- Bunk bedroom with its own en suite bathroom and shower
- Single bedroom with balcony access
- Bathroom with shower
- Dining room accommodating 8 guests with an open kitchen and direct access to the garden and terrace