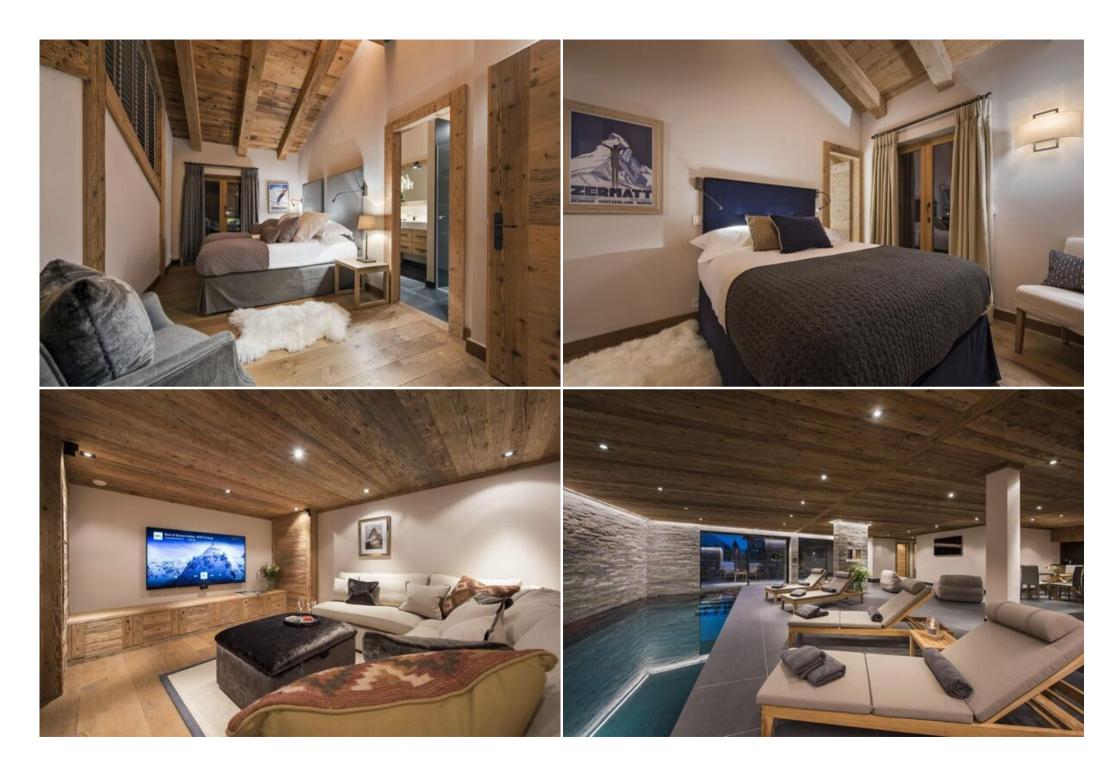

Ski Room

Two bedrooms including the delightful master suite are located on the first floor. Both rooms can be configured as twins or doubles and open out onto the terrace. The master bedroom also has a dressing room. The top floor is home to a further two bedrooms - another twin/double and a double room, each with private balconies.

Wine cellar

Cinema/tv room

The second floor of the chalet is home to a spacious open plan living and dining area with a fireplace. There is also a well-equipped kitchen which can be closed off from the main living area. Floor-to-ceiling French windows open out onto a large wrap-around terrace where you can recline in fur-covered chairs and watch the sun go down.

Guests return year on year to Chalet, and there is no doubt that this is partly due to the incredible spa. A haven of relaxation, here you can soak in the hot tub, unwind in the sauna or hammam, swim in the private pool with waterfall or head to the massage room to ease aches and pains. There is also a small kitchen and dining area here as well as a comfy cinema room where you can settle down in front of a movie.