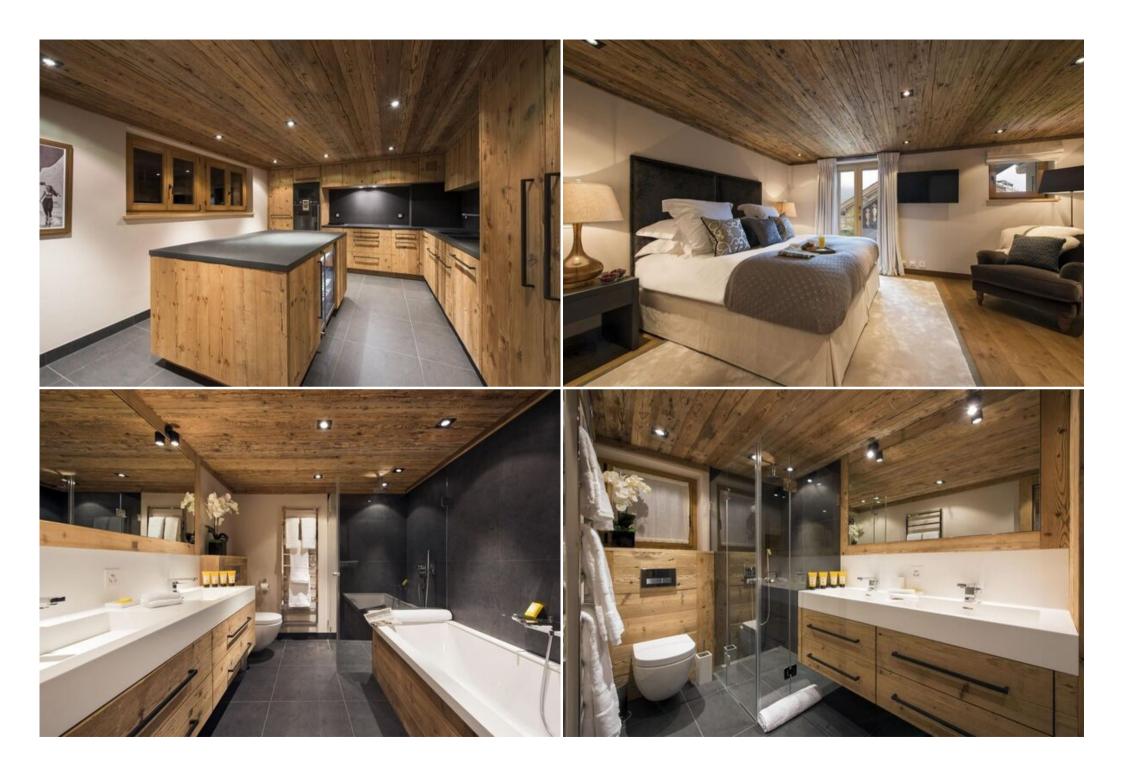

Ski Room

Two bedrooms including the delightful master suite are located on the first floor. Both rooms can be configured as twins or doubles and open out onto the terrace. The master bedroom also has a dressing room. The top floor is home to a further two bedrooms - another twin/double and a double room, each with private balconies.