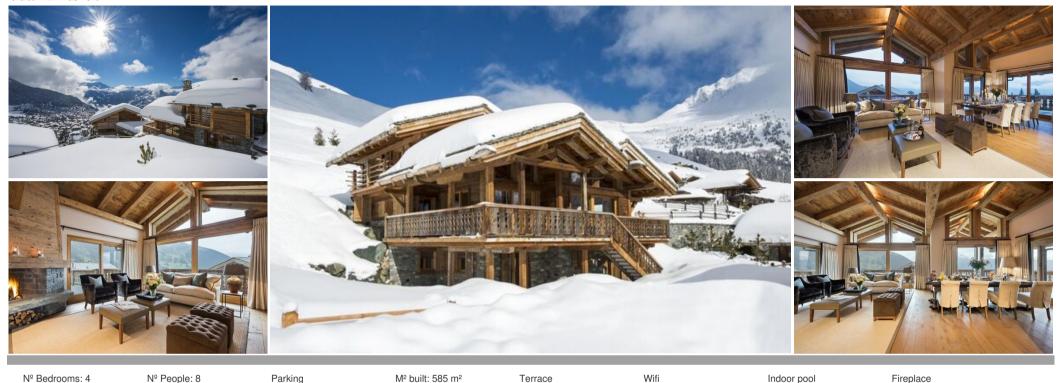

## Chalet for rent in Verbier

Switzerland, Verbier

chalet - REF: TGS-A3704

Sauna

Private lift

With a stunning setting in the exclusive Sonalon area of Verbier, Chalet offers spectacular views towards the towering peaks of the Grand Combin and Mont Blanc massif. Spanning four floors, this attractive chalet has 585m² of interior living space and accommodates eight guests across four luxurious en-suite bedrooms. The chalet is perfect for those looking for some peace and privacy away from the masses, yet Medran, Savolevres and Place Centrale are all within a ten minute drive.

Wine cellar

Cinema/tv room

The second floor of the chalet is home to a spacious open plan living and dining area with a fireplace. There is also a well-equipped kitchen which can be closed off from the main living area. Floor-to-ceiling French windows open out onto a large wrap-around terrace where you can recline in fur-covered chairs and watch the sun go down.

Ski Room

Two bedrooms including the delightful master suite are located on the first floor. Both rooms can be configured as twins or doubles and open out onto the terrace. The master bedroom also has a dressing room. The top floor is home to a further two bedrooms - another twin/double and a double room, each with private balconies.