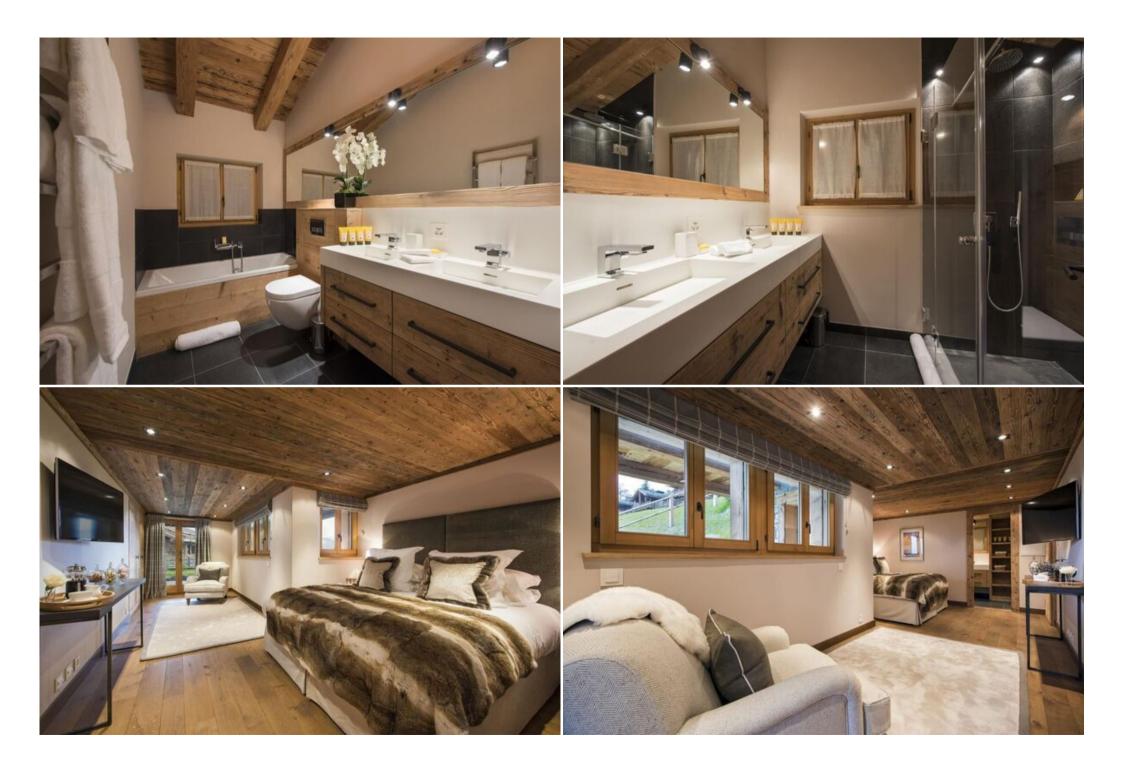

Ski Room

Two bedrooms including the delightful master suite are located on the first floor. Both rooms can be configured as twins or doubles and open out onto the terrace. The master bedroom also has a dressing room. The top floor is home to a further two bedrooms - another twin/double and a double room, each with private balconies.