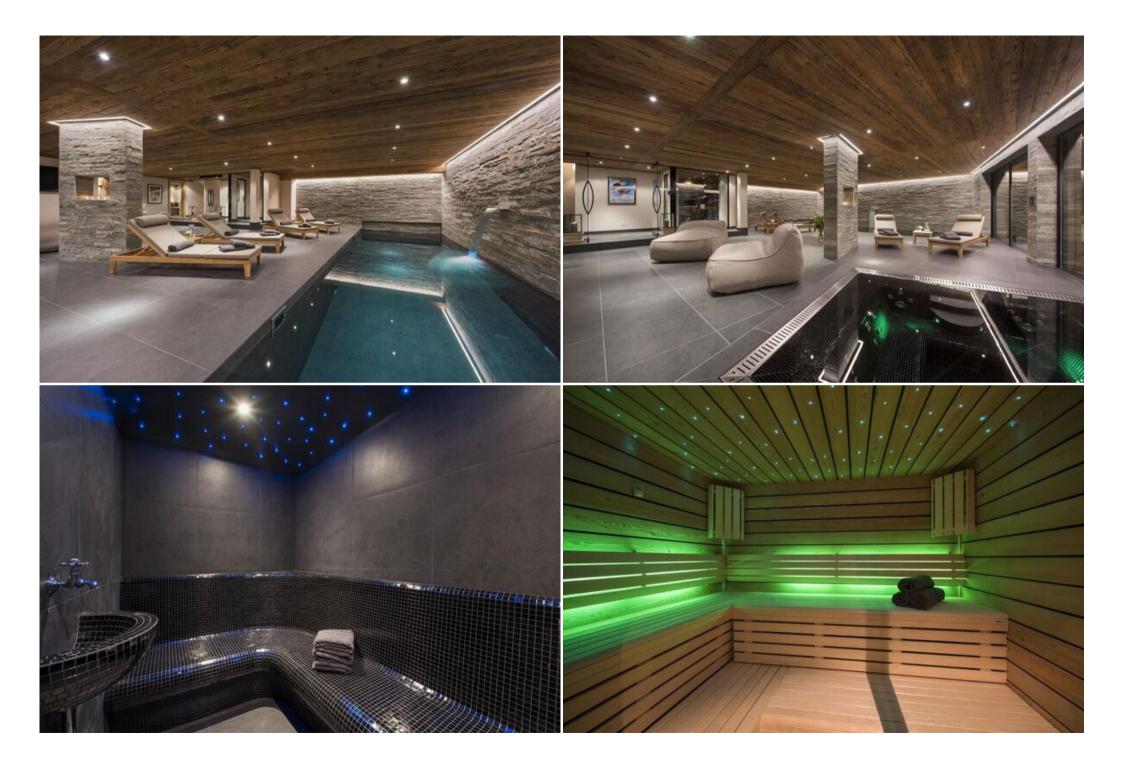

Guests return year on year to Chalet, and there is no doubt that this is partly due to the incredible spa. A haven of relaxation, here you can soak in the hot tub, unwind in the sauna or hammam, swim in the private pool with waterfall or head to the massage room to ease aches and pains. There is also a small kitchen and dining area here as well as a comfy cinema room where you can settle down in front of a movie.