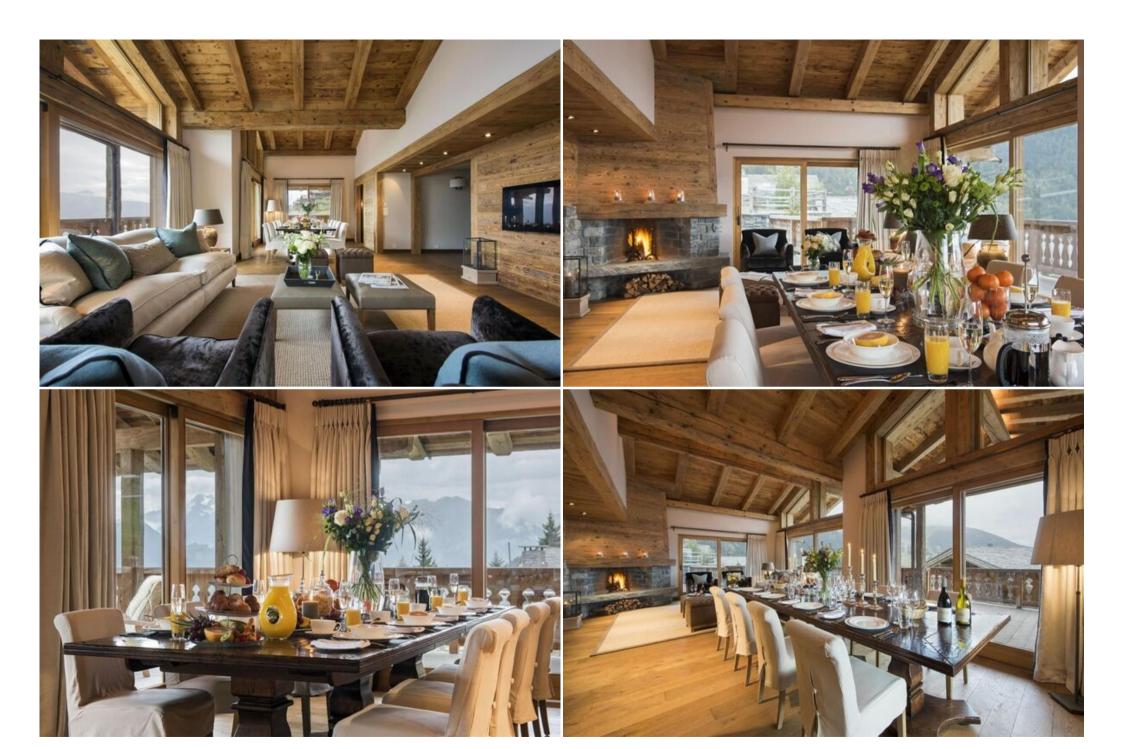

Wine cellar

Cinema/tv room

The second floor of the chalet is home to a spacious open plan living and dining area with a fireplace. There is also a well-equipped kitchen which can be closed off from the main living area. Floor-to-ceiling French windows open out onto a large wrap-around terrace where you can recline in fur-covered chairs and watch the sun go down.