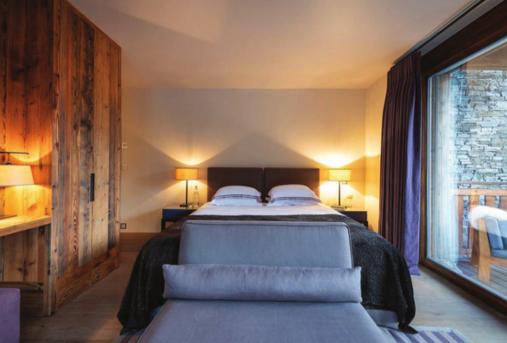

**Bedrooms** 

Archangel

King-size double bed with direct view of Matterhorn. En-suite bathroom with bath and separate shower with massage jets and rain shower. Private balcony with view across Zermatt to Matterhorn. Bio-fuel fireplace, integrated music system.

Eros

King-size double bed. En-suite bathroom with bath open plan to bedroom, separate shower with massage jets and rain shower. Private balcony with view across Zermatt to Matterhorn. Bio-fuel fireplace, integrated music system.