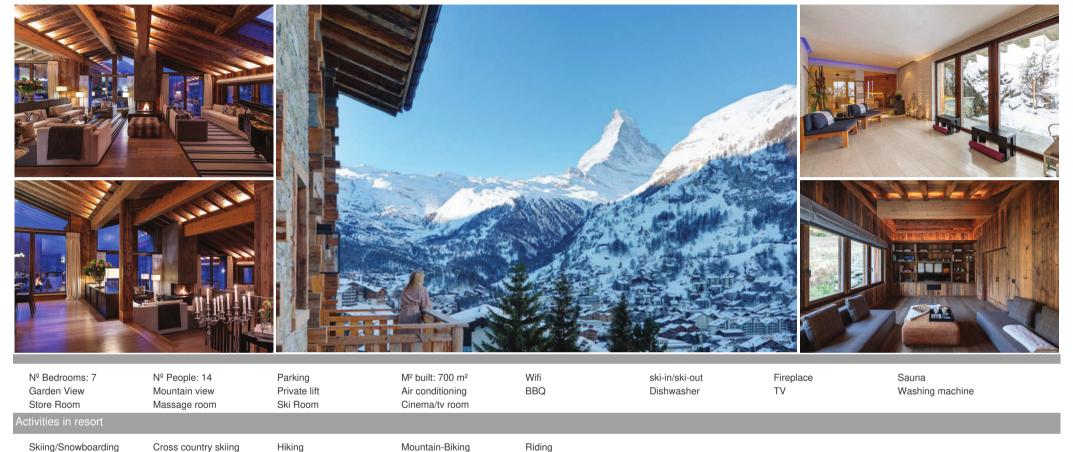

## Chalet, Zermatt

A masterful statement chalet in its prime with unrivalled Matterhorn views and a dynamic living area that is just as comfortable providing a restful post-skiing sanctuary as hosting a lavish party. Boasting the ultimate accolade of 'Best Ski Chalet in the World,' Chalet is in a class of its own.

At a glance

For up to 14 guests

Free standing chalet, in secure private location Located in the exclusive Petit Village area

5 mins taxi to Sunnegga ski lift - town centre 10 mins walk 700m2 of living area Seven bedrooms with en-suite bathrooms