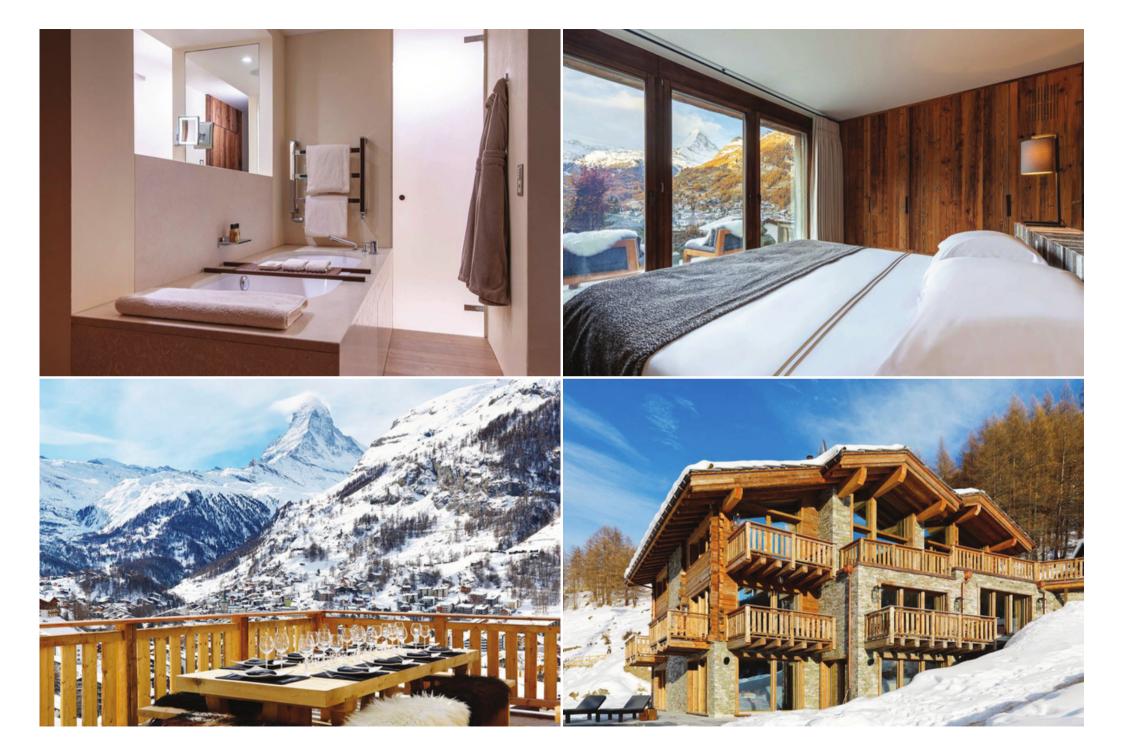

## Chalet, Zermatt

A masterful statement chalet in its prime with unrivalled Matterhorn views and a dynamic living area that is just as comfortable providing a restful post-skiing sanctuary as hosting a lavish party. Boasting the ultimate accolade of 'Best Ski Chalet in the World,' Chalet is in a class of its own.

At a glance

For up to 14 guests

Free standing chalet, in secure private location Located in the exclusive Petit Village area

5 mins taxi to Sunnegga ski lift - town centre 10 mins walk 700m2 of living area Seven bedrooms with en-suite bathrooms