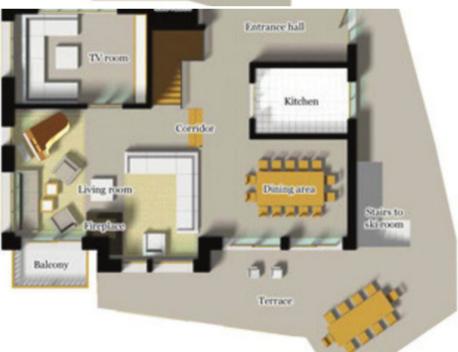

Direct access to terrace and 3m2 power jet plunge pool.

Ski room with heated boot racks

TV Lounge with large LCD Screen, Sky Channels, Apple TV, DVD player, Wii.

Sonos wireless sound system in living and dining areas