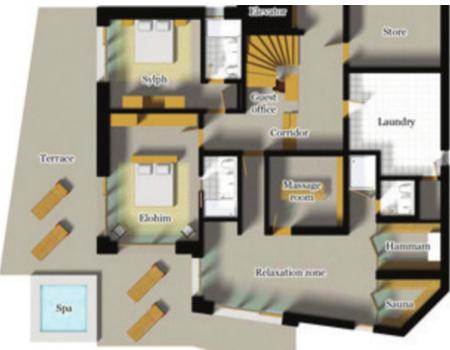

Elohim

King-size double bed. En-suite bathroom with shower. Glass doors onto terrace,

direct access to plunge pool. View across Zermatt to Matterhorn.

Privacy & Location

Located in the exclusive area of Petit Village

5 minutes electric taxi to town centre and ski lifts, 10 minute walk to town centre

**Facilities** 

Wellness - natural stone relaxation area with central Japanese garden, massage room,

hammam / steam room, sauna, shower and separate WC.

Direct access to terrace and 3m2 power jet plunge pool.

Ski room with heated boot racks

TV Lounge with large LCD Screen, Sky Channels, Apple TV, DVD player, Wii.

Sonos wireless sound system in living and dining areas