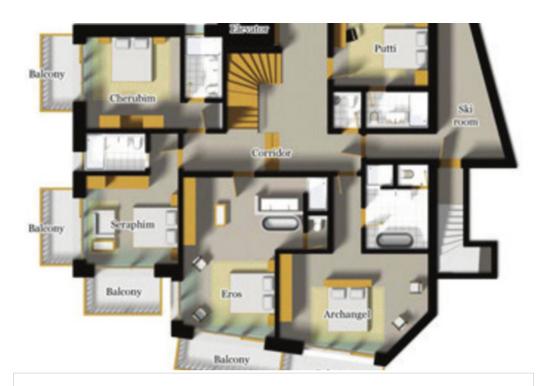

**Bedrooms** 

Archangel

King-size double bed with direct view of Matterhorn. En-suite bathroom with bath and separate shower with massage jets and rain shower. Private balcony with view across Zermatt to Matterhorn. Bio-fuel fireplace, integrated music system.

Eros

King-size double bed. En-suite bathroom with bath open plan to bedroom, separate shower with massage jets and rain shower. Private balcony with view across Zermatt to Matterhorn. Bio-fuel fireplace, integrated music system.

Seraphim

Twin or super-king double bed. En-suite bathroom with rain shower.

Two private balconies, views across Zermatt to Matterhorn.

Cherubim

Twin or super-king double bed. En-suite bathroom with bath and shower.

Private balcony with views across Zermatt to Matterhorn.

Putti

King-size double bed. En-suite bathroom with rain shower.

Sylph

Twin or super-king double bed. En-suite bathroom with bath and shower.

Glass doors onto terrace, direct access to plunge pool. View across Zermatt.