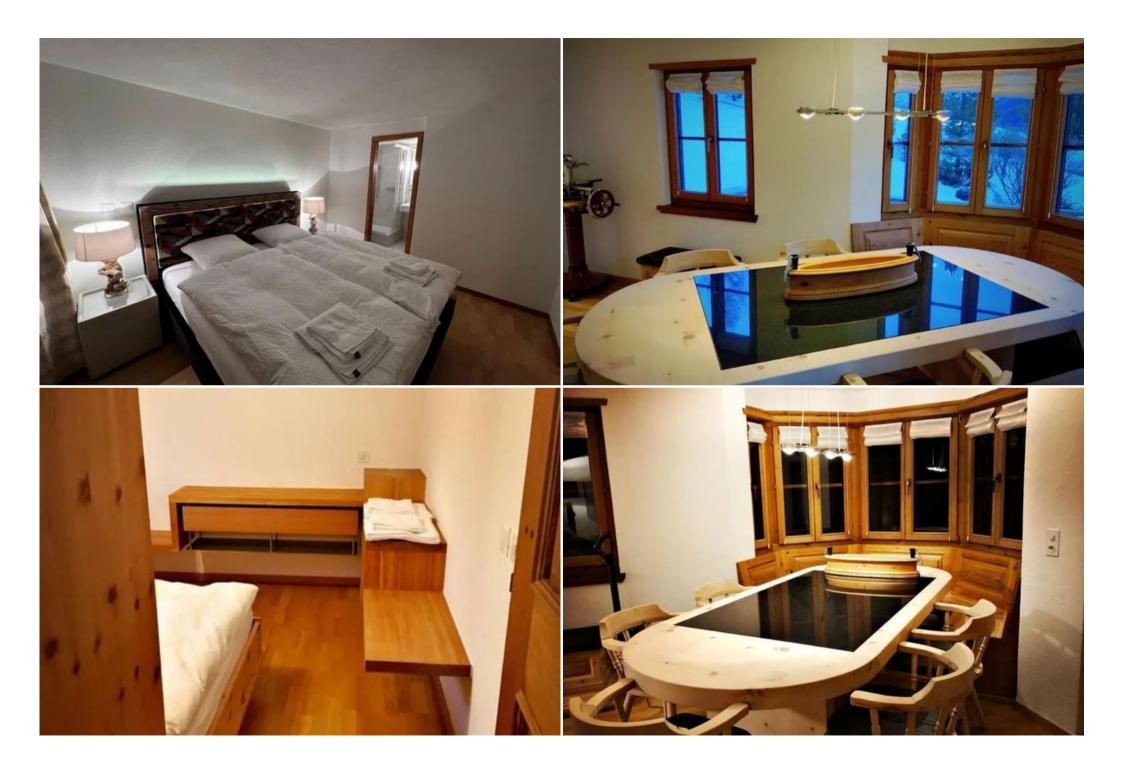

- living/dining room with fire place, balcony
- · open kitchen,
- bedroom 1 with bathroom/shower/toilet, two independent beds

- bedroom 2 with king size bed
- bedroom 3 with bathroom/toilet, king size bed and one independent bed, balcony
- bedroom 4 with 2-room Studio (if more than 8 people), with shower/toilet, king size bed, large lounge with fridge/coffee maschine/microwave/TV/Internet
- bedroom 5 with king size bed for kids with lower ceiling
- sauna with cold water plunge pool, shower
- 4 Parking lots in front of the house
- garage space for sport equipment