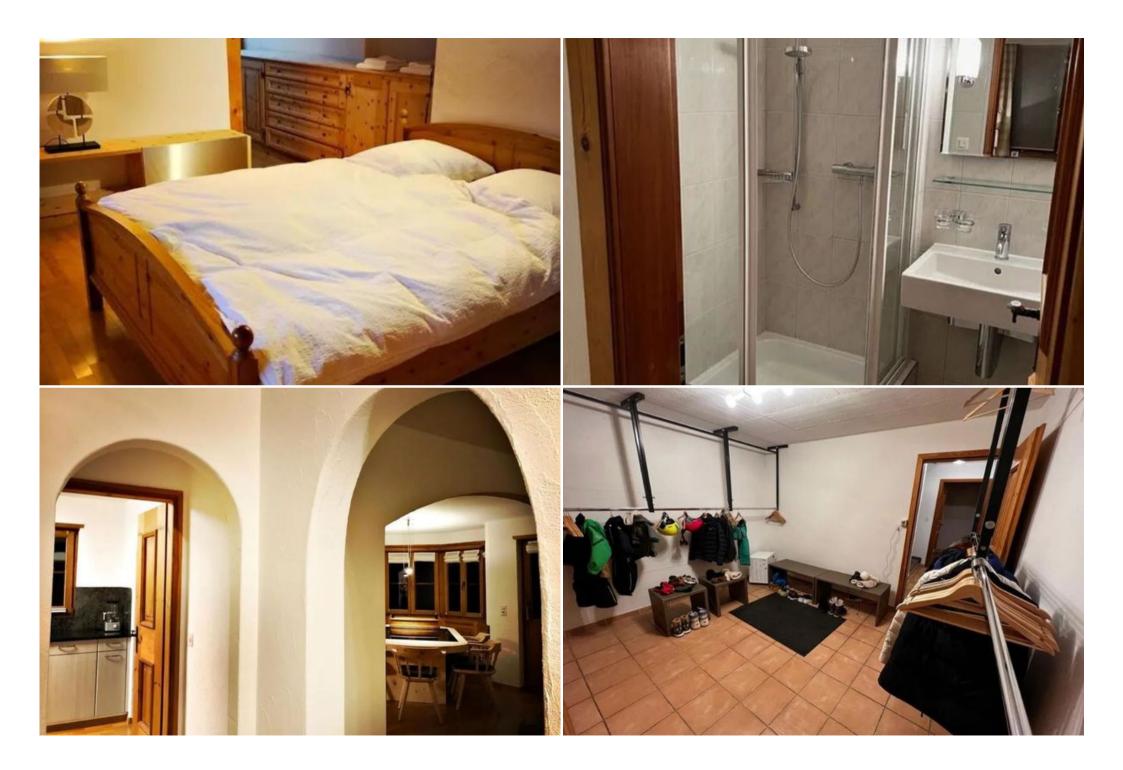

- living/dining room with fire place, balcony
- · open kitchen,
- bedroom 1 with bathroom/shower/toilet, two independent beds

- bedroom 2 with king size bed
- bedroom 3 with bathroom/toilet, king size bed and one independent bed, balcony
- bedroom 4 with 2-room Studio (if more than 8 people), with shower/toilet, king size bed, large lounge with fridge/coffee maschine/microwave/TV/Internet
- bedroom 5 with king size bed for kids with lower ceiling
- sauna with cold water plunge pool, shower
- 4 Parking lots in front of the house
- garage space for sport equipment