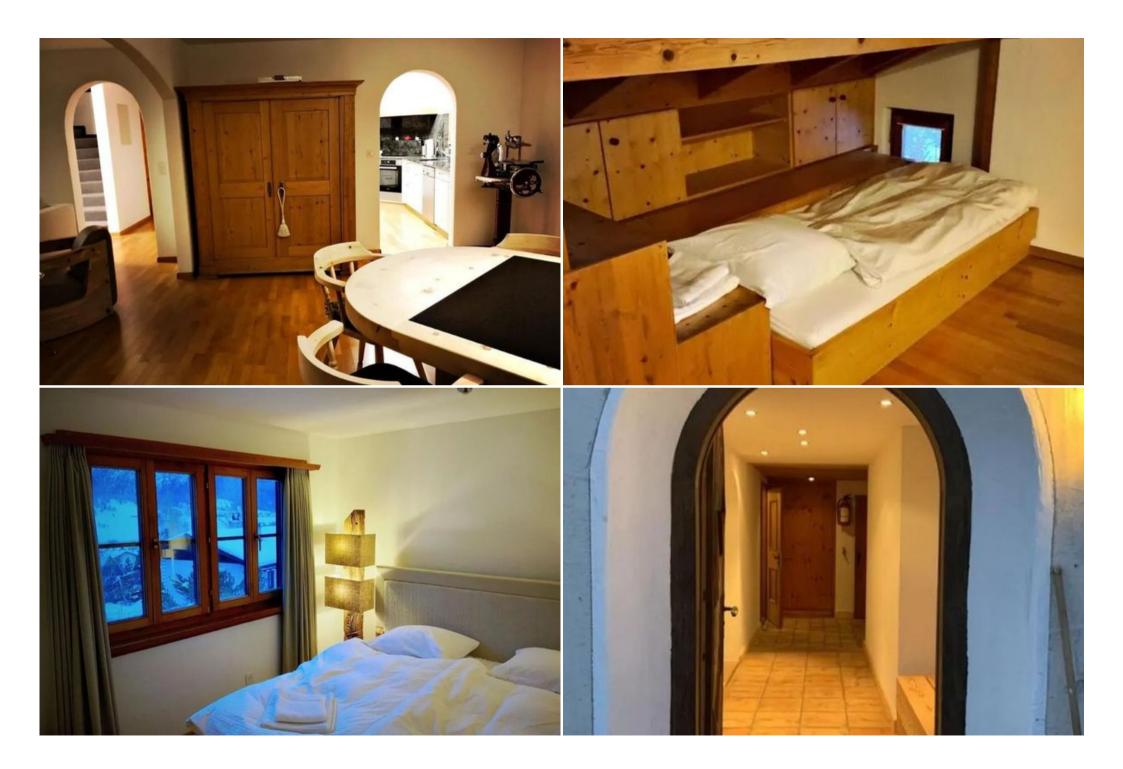

## Chalet for rent in St. Moritz with 270 sqm and 5 bedrooms for 11 guests

We have a wonderful Mountain House for rent with a stunning view on surounding mountains and the valley of Engadin.

The Chalet has a bright and generous living/dining area with large windows. The kitchen, bathroom/toilet and shower/bathroom/toilet are modern and equipped with the latest appliances. There are 2 lovely balconies overlooking the valley and the surrounding mountains. The skiing and nordic areas are reachable within 10-15 mins by foot. A sledding trail starts just in front of the house. It is also conveniently located near supermarkets, grocery stores, restaurants and close to the well-connected train station of Madulain.

- living/dining room with fire place, balcony
- · open kitchen,
- bedroom 1 with bathroom/shower/toilet, two independent beds

- bedroom 2 with king size bed
- bedroom 3 with bathroom/toilet, king size bed and one independent bed, balcony
- bedroom 4 with 2-room Studio (if more than 8 people), with shower/toilet, king size bed, large lounge with fridge/coffee maschine/microwave/TV/Internet
- bedroom 5 with king size bed for kids with lower ceiling
- sauna with cold water plunge pool, shower
- 4 Parking lots in front of the house
- garage space for sport equipment