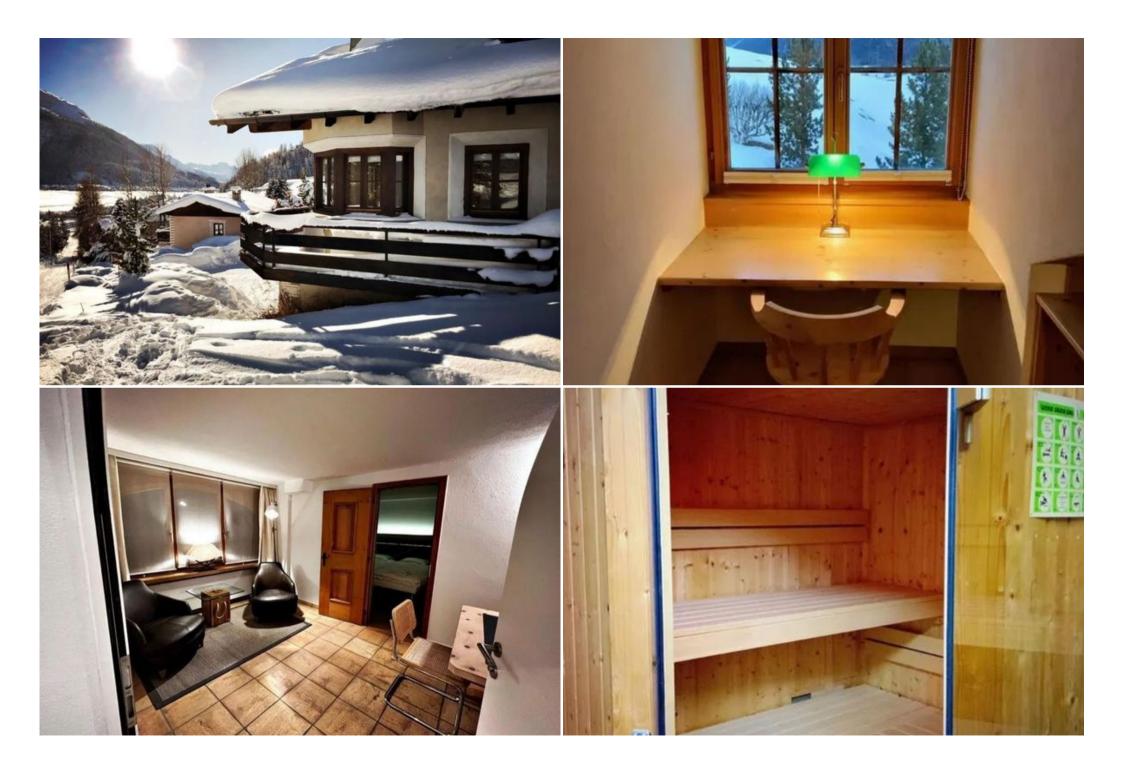

## Chalet for rent in St. Moritz with 270 sqm and 5 bedrooms for 11 guests

We have a wonderful Mountain House for rent with a stunning view on surounding mountains and the valley of Engadin.

The Chalet has a bright and generous living/dining area with large windows. The kitchen, bathroom/toilet and shower/bathroom/toilet are modern and equipped with the latest appliances. There are 2 lovely balconies overlooking the valley and the surrounding mountains. The skiing and nordic areas are reachable within 10-15 mins by foot. A sledding trail starts just in front of the house. It is also conveniently located near supermarkets, grocery stores, restaurants and close to the well-connected train station of Madulain.

- living/dining room with fire place, balcony
- · open kitchen,
- bedroom 1 with bathroom/shower/toilet, two independent beds

- bedroom 2 with king size bed
- bedroom 3 with bathroom/toilet, king size bed and one independent bed, balcony
- bedroom 4 with 2-room Studio (if more than 8 people), with shower/toilet, king size bed, large lounge with fridge/coffee maschine/microwave/TV/Internet
- bedroom 5 with king size bed for kids with lower ceiling
- sauna with cold water plunge pool, shower
- 4 Parking lots in front of the house
- garage space for sport equipment