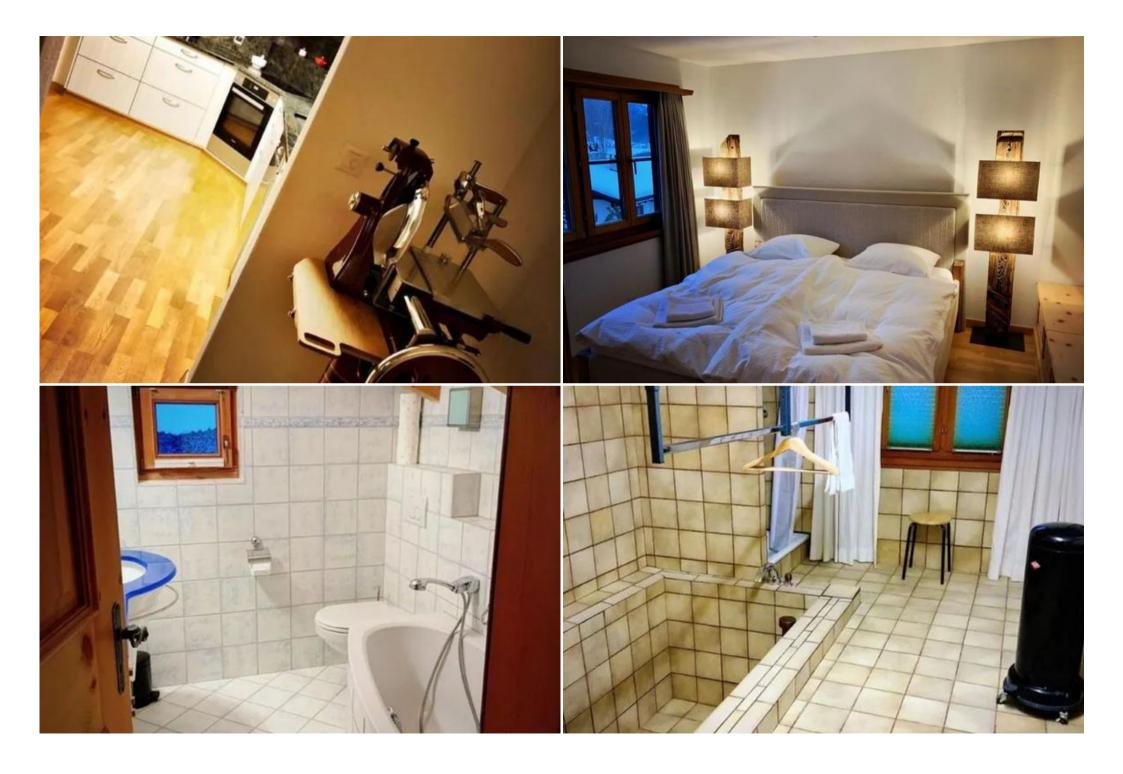

## Chalet for rent in St. Moritz with 270 sqm and 5 bedrooms for 11 guests

We have a wonderful Mountain House for rent with a stunning view on surounding mountains and the valley of Engadin.

The Chalet has a bright and generous living/dining area with large windows. The kitchen, bathroom/toilet and shower/bathroom/toilet are modern and equipped with the latest appliances. There are 2 lovely balconies overlooking the valley and the surrounding mountains. The skiing and nordic areas are reachable within 10-15 mins by foot. A sledding trail starts just in front of the house. It is also conveniently located near supermarkets, grocery stores, restaurants and close to the well-connected train station of Madulain.

- living/dining room with fire place, balcony
- · open kitchen,
- bedroom 1 with bathroom/shower/toilet, two independent beds

- bedroom 2 with king size bed
- bedroom 3 with bathroom/toilet, king size bed and one independent bed, balcony
- bedroom 4 with 2-room Studio (if more than 8 people), with shower/toilet, king size bed, large lounge with fridge/coffee maschine/microwave/TV/Internet
- bedroom 5 with king size bed for kids with lower ceiling
- sauna with cold water plunge pool, shower
- 4 Parking lots in front of the house
- garage space for sport equipment