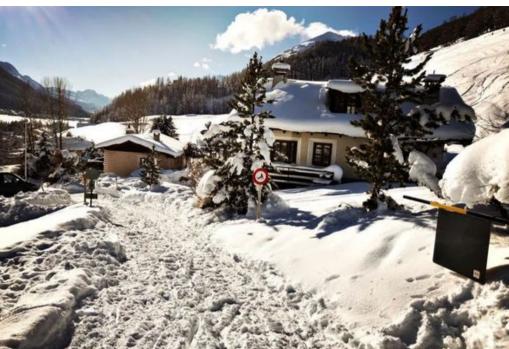

## Chalet for rent in St. Moritz with 270 sqm and 5 bedrooms

Switzerland, St. Moritz

chalet - REF: TGS-A2089

## Chalet for rent in St. Moritz with 270 sqm and 5 bedrooms for 11 guests

We have a wonderful Mountain House for rent with a stunning view on surounding mountains and the valley of Engadin.

The Chalet has a bright and generous living/dining area with large windows. The kitchen, bathroom/toilet and shower/bathroom/toilet are modern and equipped with the latest appliances. There are 2 lovely balconies overlooking the valley and the surrounding mountains. The skiing and nordic areas are reachable within 10-15 mins by foot. A sledding trail starts just in front of the house. It is also conveniently located near supermarkets, grocery stores, restaurants and close to the well-connected train station of Madulain.

The neighbourhood of the Chalet offers all the conveniences of living in a mountain area. Ideal for vacation close by the city of St. Moritz and in one of the most spectacular areas of Switzerland.

The house includes the following plan: