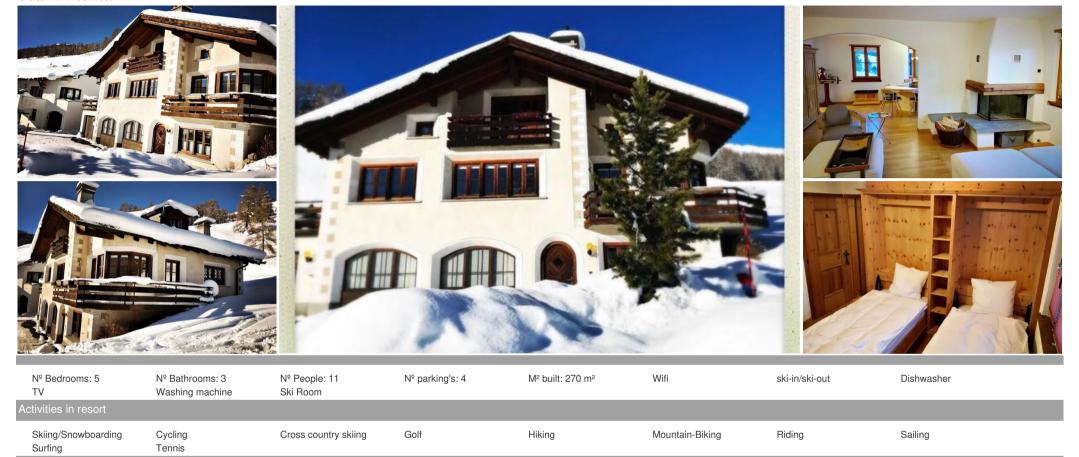

## Chalet for rent in St. Moritz with 270 sqm and 5 bedrooms

Switzerland, St. Moritz

chalet - REF: TGS-A2089

## Chalet for rent in St. Moritz with 270 sqm and 5 bedrooms for 11 guests

We have a wonderful Mountain House for rent with a stunning view on surounding mountains and the valley of Engadin.

The Chalet has a bright and generous living/dining area with large windows. The kitchen, bathroom/toilet and shower/bathroom/toilet are modern and equipped with the latest appliances. There are 2 lovely balconies overlooking the valley and the surrounding mountains. The skiing and nordic areas are reachable within 10-15 mins by foot. A sledding trail starts just in front of the house. It is also conveniently located near supermarkets, grocery stores, restaurants and close to the well-connected train station of Madulain.

The neighbourhood of the Chalet offers all the conveniences of living in a mountain area. Ideal for vacation close by the city of St. Moritz and in one of the most spectacular areas of Switzerland.

The house includes the following plan:

- living/dining room with fire place, balcony
- · open kitchen,
- bedroom 1 with bathroom/shower/toilet, two independent beds

- bedroom 2 with king size bed
- bedroom 3 with bathroom/toilet, king size bed and one independent bed, balcony
- bedroom 4 with 2-room Studio (if more than 8 people), with shower/toilet, king size bed, large lounge with fridge/coffee maschine/microwave/TV/Internet
- bedroom 5 with king size bed for kids with lower ceiling
- sauna with cold water plunge pool, shower
- 4 Parking lots in front of the house
- garage space for sport equipment