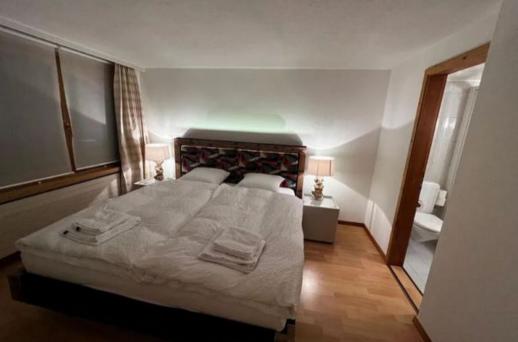

- living/dining room with fire place, balcony
- · open kitchen,
- bedroom 1 with bathroom/shower/toilet, two independent beds

- bedroom 2 with king size bed
- bedroom 3 with bathroom/toilet, king size bed and one independent bed, balcony
- bedroom 4 with 2-room Studio (if more than 8 people), with shower/toilet, king size bed, large lounge with fridge/coffee maschine/microwave/TV/Internet
- bedroom 5 with king size bed for kids with lower ceiling
- sauna with cold water plunge pool, shower
- 4 Parking lots in front of the house
- garage space for sport equipment