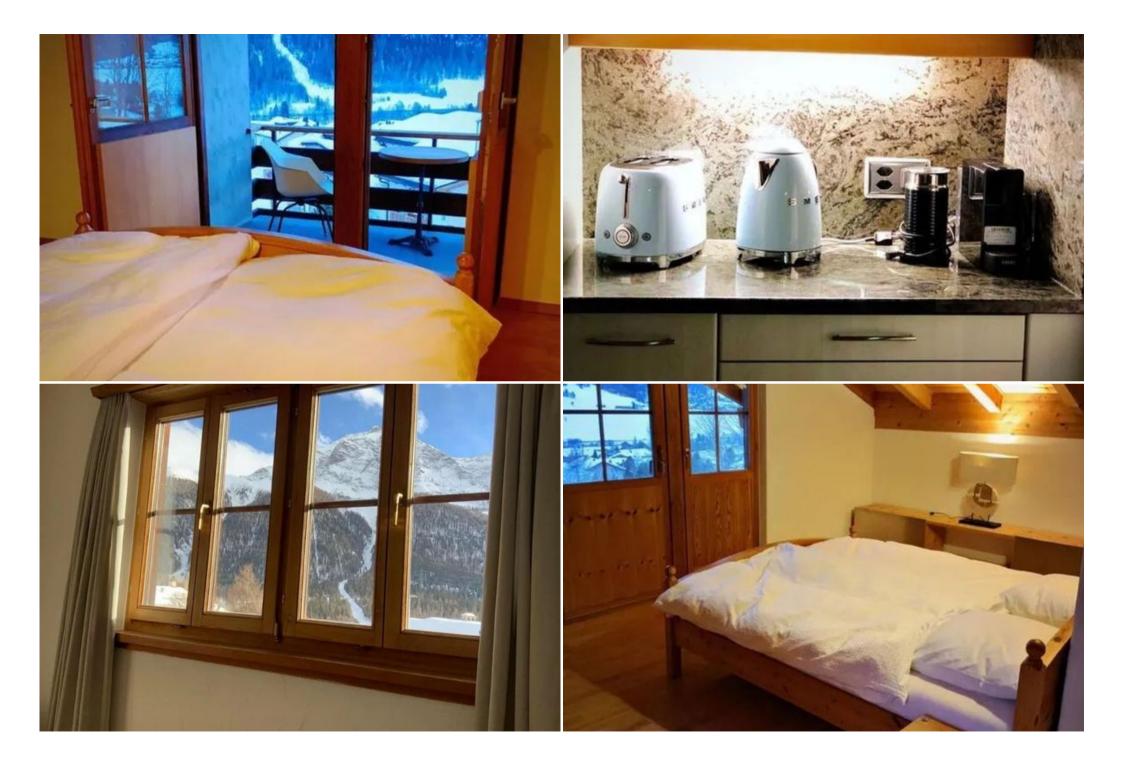

## Chalet for rent in St. Moritz with 270 sqm and 5 bedrooms for 11 guests

We have a wonderful Mountain House for rent with a stunning view on surounding mountains and the valley of Engadin.

The Chalet has a bright and generous living/dining area with large windows. The kitchen, bathroom/toilet and shower/bathroom/toilet are modern and equipped with the latest appliances. There are 2 lovely balconies overlooking the valley and the surrounding mountains. The skiing and nordic areas are reachable within 10-15 mins by foot. A sledding trail starts just in front of the house. It is also conveniently located near supermarkets, grocery stores, restaurants and close to the well-connected train station of Madulain.

- living/dining room with fire place, balcony
- · open kitchen,
- bedroom 1 with bathroom/shower/toilet, two independent beds

- bedroom 2 with king size bed
- bedroom 3 with bathroom/toilet, king size bed and one independent bed, balcony
- bedroom 4 with 2-room Studio (if more than 8 people), with shower/toilet, king size bed, large lounge with fridge/coffee maschine/microwave/TV/Internet
- bedroom 5 with king size bed for kids with lower ceiling
- sauna with cold water plunge pool, shower
- 4 Parking lots in front of the house
- garage space for sport equipment