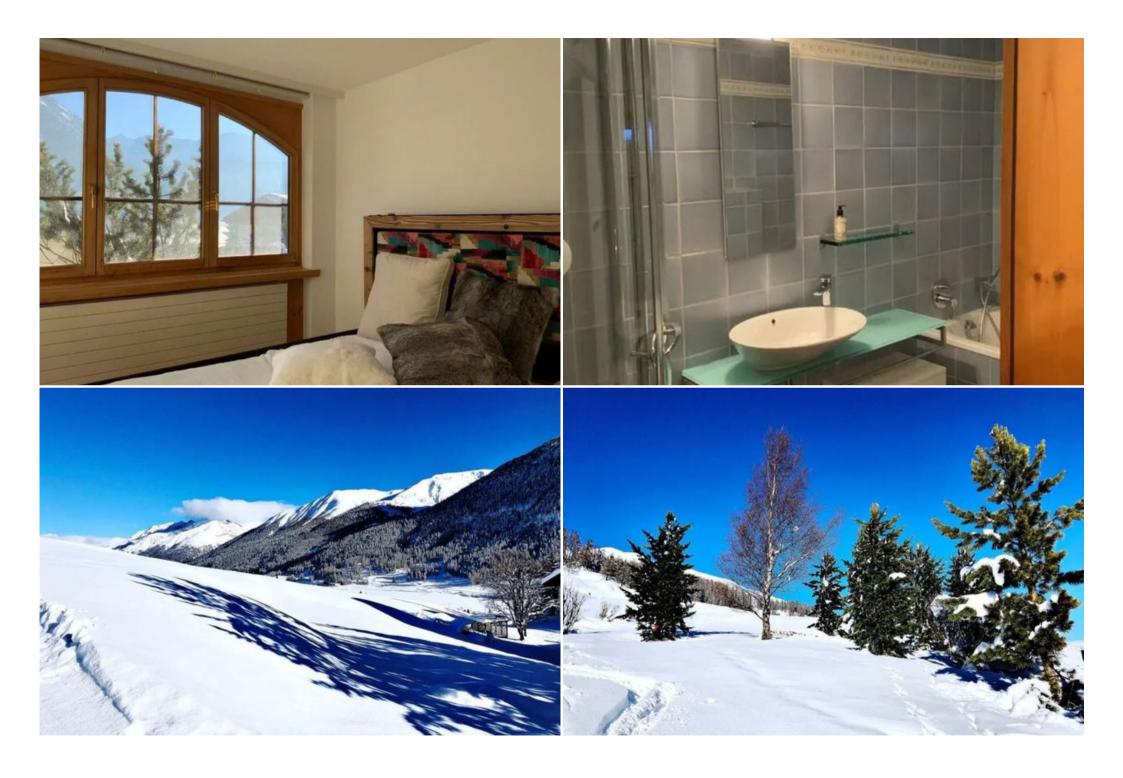

## Chalet for rent in St. Moritz with 270 sqm and 5 bedrooms for 11 guests

We have a wonderful Mountain House for rent with a stunning view on surounding mountains and the valley of Engadin.

The Chalet has a bright and generous living/dining area with large windows. The kitchen, bathroom/toilet and shower/bathroom/toilet are modern and equipped with the latest appliances. There are 2 lovely balconies overlooking the valley and the surrounding mountains. The skiing and nordic areas are reachable within 10-15 mins by foot. A sledding trail starts just in front of the house. It is also conveniently located near supermarkets, grocery stores, restaurants and close to the well-connected train station of Madulain.