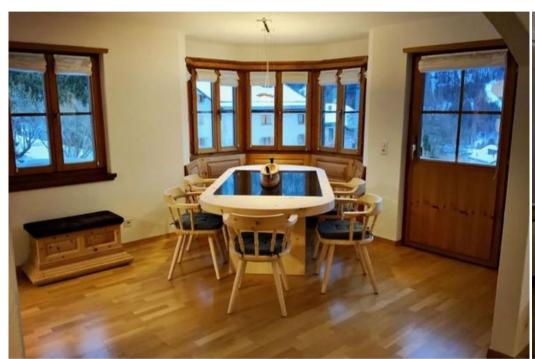

- living/dining room with fire place, balcony
- · open kitchen,
- bedroom 1 with bathroom/shower/toilet, two independent beds

- bedroom 2 with king size bed
- bedroom 3 with bathroom/toilet, king size bed and one independent bed, balcony
- bedroom 4 with 2-room Studio (if more than 8 people), with shower/toilet, king size bed, large lounge with fridge/coffee maschine/microwave/TV/Internet
- bedroom 5 with king size bed for kids with lower ceiling
- sauna with cold water plunge pool, shower
- 4 Parking lots in front of the house
- garage space for sport equipment