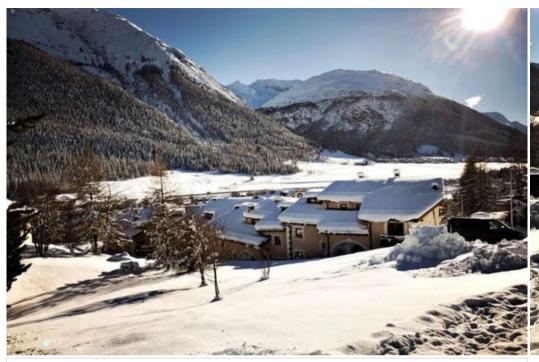

## Chalet for rent in St. Moritz with 270 sqm and 5 bedrooms for 11 guests

We have a wonderful Mountain House for rent with a stunning view on surounding mountains and the valley of Engadin.

The Chalet has a bright and generous living/dining area with large windows. The kitchen, bathroom/toilet and shower/bathroom/toilet are modern and equipped with the latest appliances. There are 2 lovely balconies overlooking the valley and the surrounding mountains. The skiing and nordic areas are reachable within 10-15 mins by foot. A sledding trail starts just in front of the house. It is also conveniently located near supermarkets, grocery stores, restaurants and close to the well-connected train station of Madulain.

The neighbourhood of the Chalet offers all the conveniences of living in a mountain area. Ideal for vacation close by the city of St. Moritz and in one of the most spectacular areas of Switzerland.

The house includes the following plan: