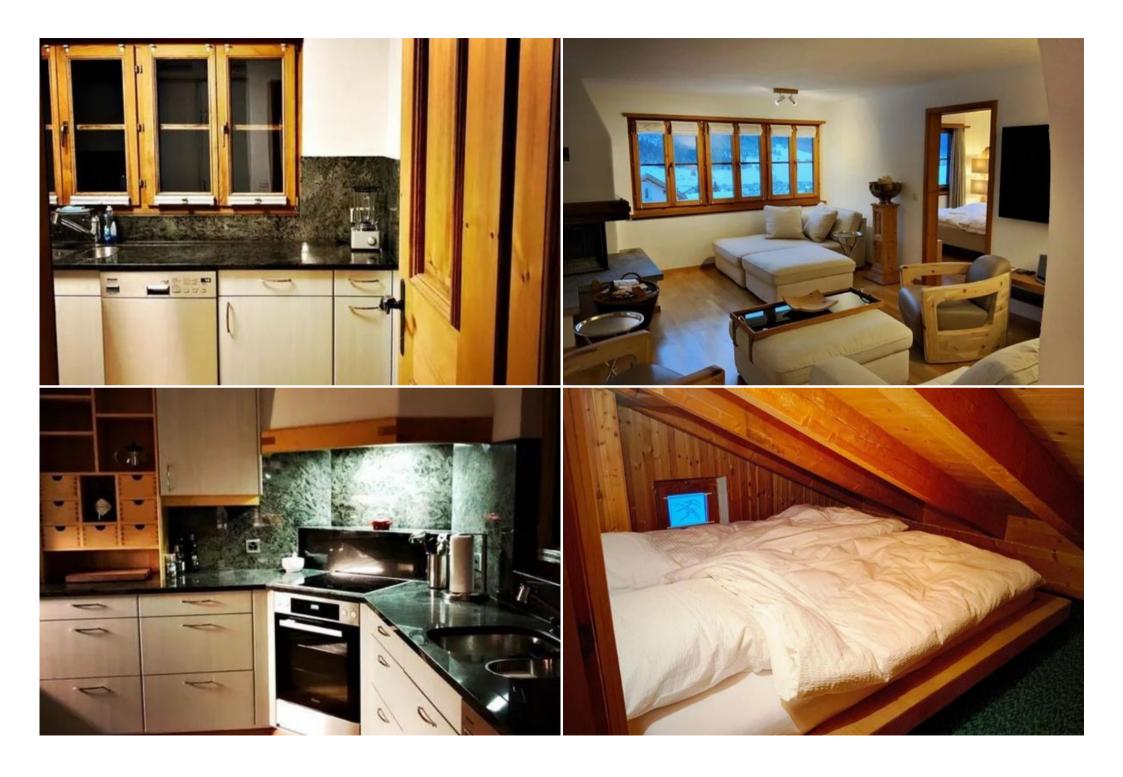

## Chalet for rent in St. Moritz with 270 sqm and 5 bedrooms for 11 guests

We have a wonderful Mountain House for rent with a stunning view on surounding mountains and the valley of Engadin.

The Chalet has a bright and generous living/dining area with large windows. The kitchen, bathroom/toilet and shower/bathroom/toilet are modern and equipped with the latest appliances. There are 2 lovely balconies overlooking the valley and the surrounding mountains. The skiing and nordic areas are reachable within 10-15 mins by foot. A sledding trail starts just in front of the house. It is also conveniently located near supermarkets, grocery stores, restaurants and close to the well-connected train station of Madulain.

- living/dining room with fire place, balcony
- · open kitchen,
- bedroom 1 with bathroom/shower/toilet, two independent beds

- bedroom 2 with king size bed
- bedroom 3 with bathroom/toilet, king size bed and one independent bed, balcony
- bedroom 4 with 2-room Studio (if more than 8 people), with shower/toilet, king size bed, large lounge with fridge/coffee maschine/microwave/TV/Internet
- bedroom 5 with king size bed for kids with lower ceiling
- sauna with cold water plunge pool, shower
- 4 Parking lots in front of the house
- garage space for sport equipment