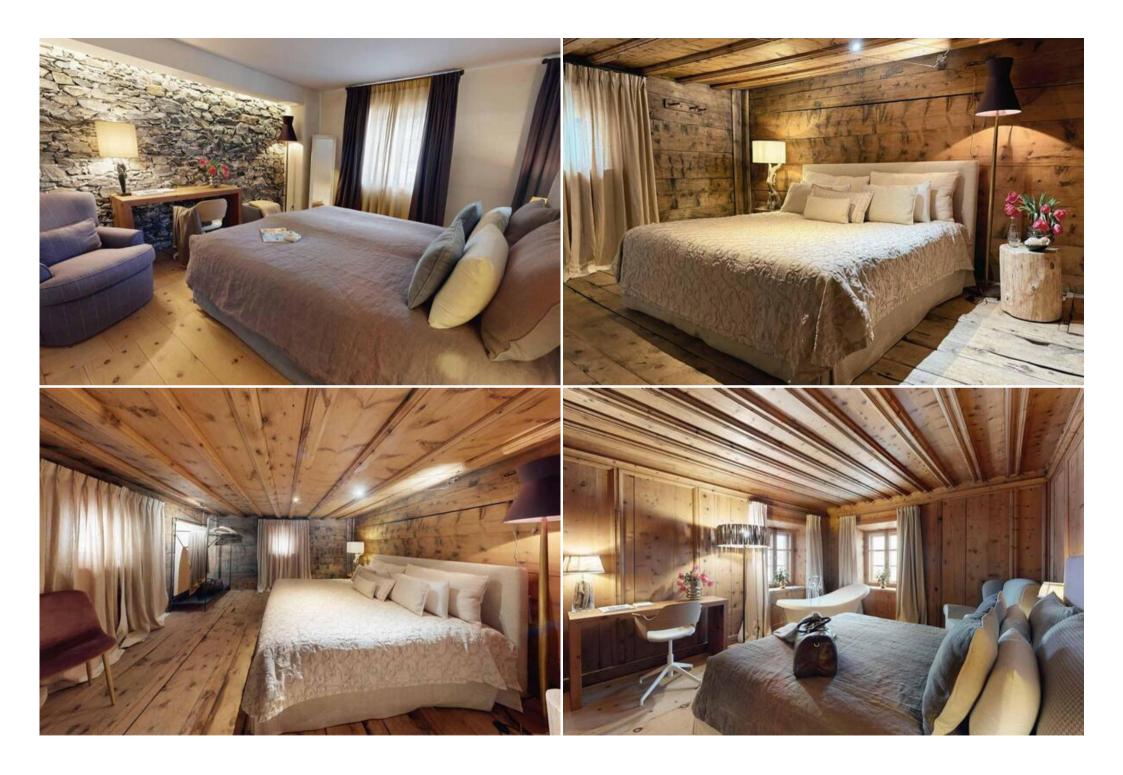

### **Generous Accommodation for Large Groups**

Spread across multiple floors, this luxurious chalet comfortably accommodates large families or groups. Featuring numerous living and entertainment areas, there's ample space for everyone to relax and unwind.

### **Key Features:**

- Multiple spacious living areas
- Well-equipped wellness area with hot tub, sauna, and steam room
- Fitness room
- Several fireplaces
- Modern amenities including Wi-Fi, Apple TV, and satellite/cable TV
- Wine cellar
- Laundry room
- Ski room with boot warmers
- Elevator
- Garages and parking
- Terrace(s) and balcony(ies)
- Convenient location near St. Moritz and ski lifts