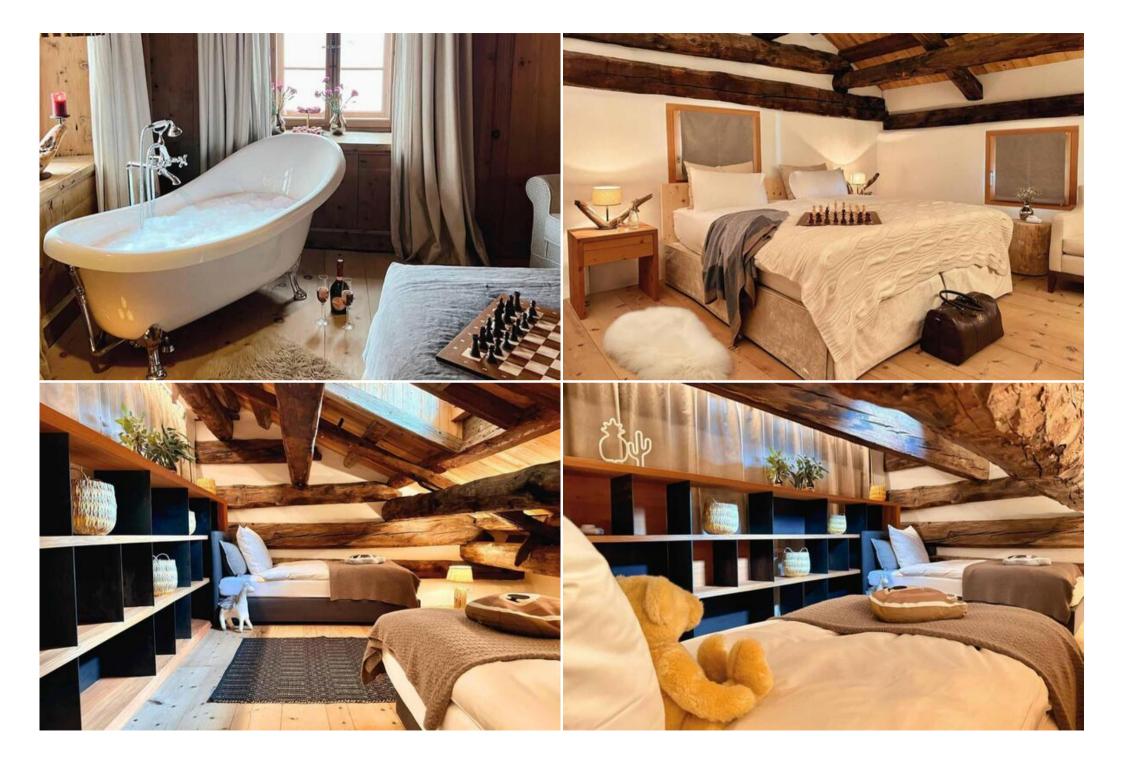

### **Generous Accommodation for Large Groups**

Spread across multiple floors, this luxurious chalet comfortably accommodates large families or groups. Featuring numerous living and entertainment areas, there's ample space for everyone to relax and unwind.

### **Key Features:**

- Multiple spacious living areas
- Well-equipped wellness area with hot tub, sauna, and steam room
- Fitness room
- Several fireplaces
- Modern amenities including Wi-Fi, Apple TV, and satellite/cable TV
- Wine cellar
- Laundry room
- Ski room with boot warmers
- Elevator
- Garages and parking
- Terrace(s) and balcony(ies)
- Convenient location near St. Moritz and ski lifts