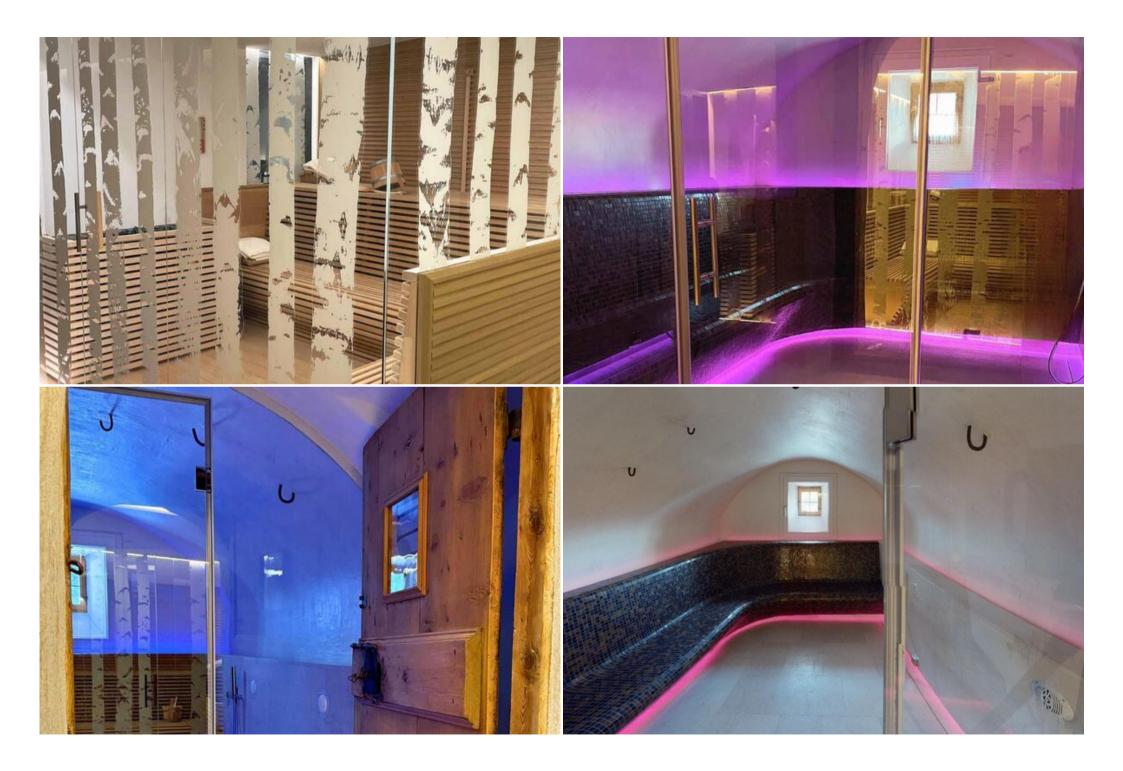

# **Exceptional Wellness and Leisure Facilities**

Indulge in the chalet's superb wellness area, complete with a hot tub, sauna, and steam room. A small fitness room is also available for those looking to stay active. Multiple fireplaces create a warm and inviting ambiance throughout the property.

### **Key Features:**

- Multiple spacious living areas
- Well-equipped wellness area with hot tub, sauna, and steam room
- Fitness room
- Several fireplaces
- Modern amenities including Wi-Fi, Apple TV, and satellite/cable TV
- Wine cellar
- Laundry room
- Ski room with boot warmers
- Elevator
- Garages and parking
- Terrace(s) and balcony(ies)
- Convenient location near St. Moritz and ski lifts