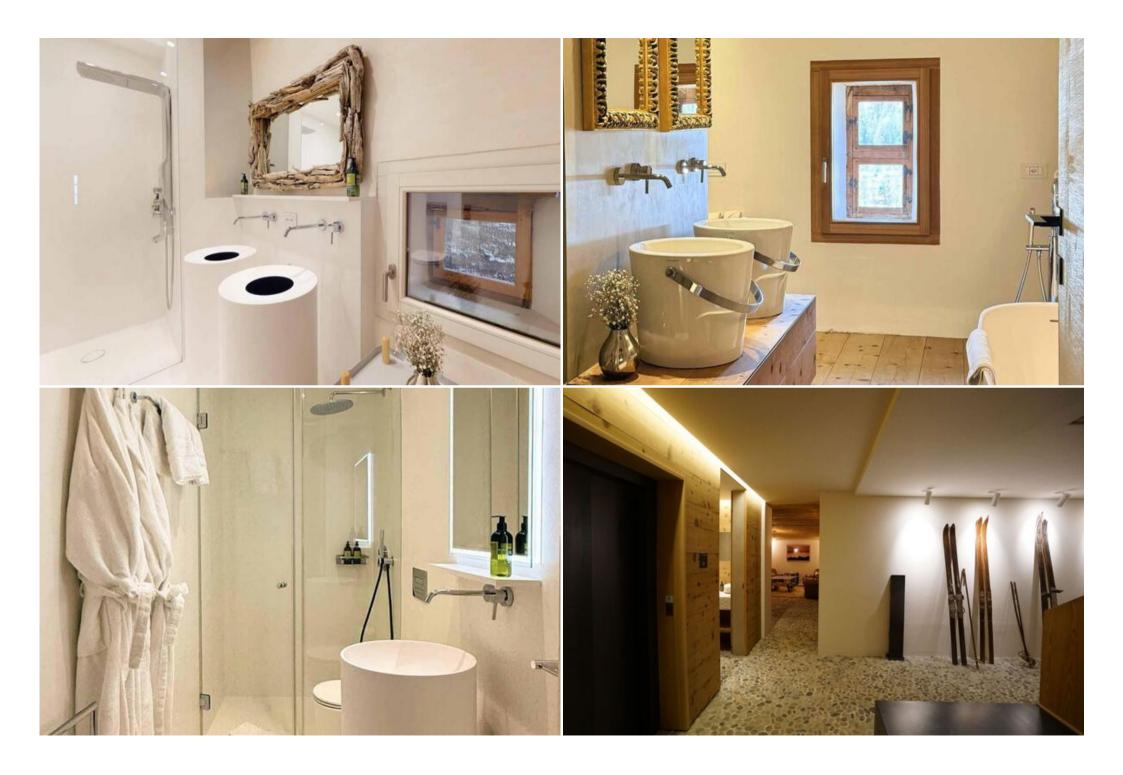

# **Exceptional Wellness and Leisure Facilities**

Indulge in the chalet's superb wellness area, complete with a hot tub, sauna, and steam room. A small fitness room is also available for those looking to stay active. Multiple fireplaces create a warm and inviting ambiance throughout the property.

### **Key Features:**

- Multiple spacious living areas
- Well-equipped wellness area with hot tub, sauna, and steam room
- Fitness room
- Several fireplaces
- Modern amenities including Wi-Fi, Apple TV, and satellite/cable TV
- Wine cellar
- Laundry room
- Ski room with boot warmers
- Elevator
- Garages and parking
- Terrace(s) and balcony(ies)
- Convenient location near St. Moritz and ski lifts