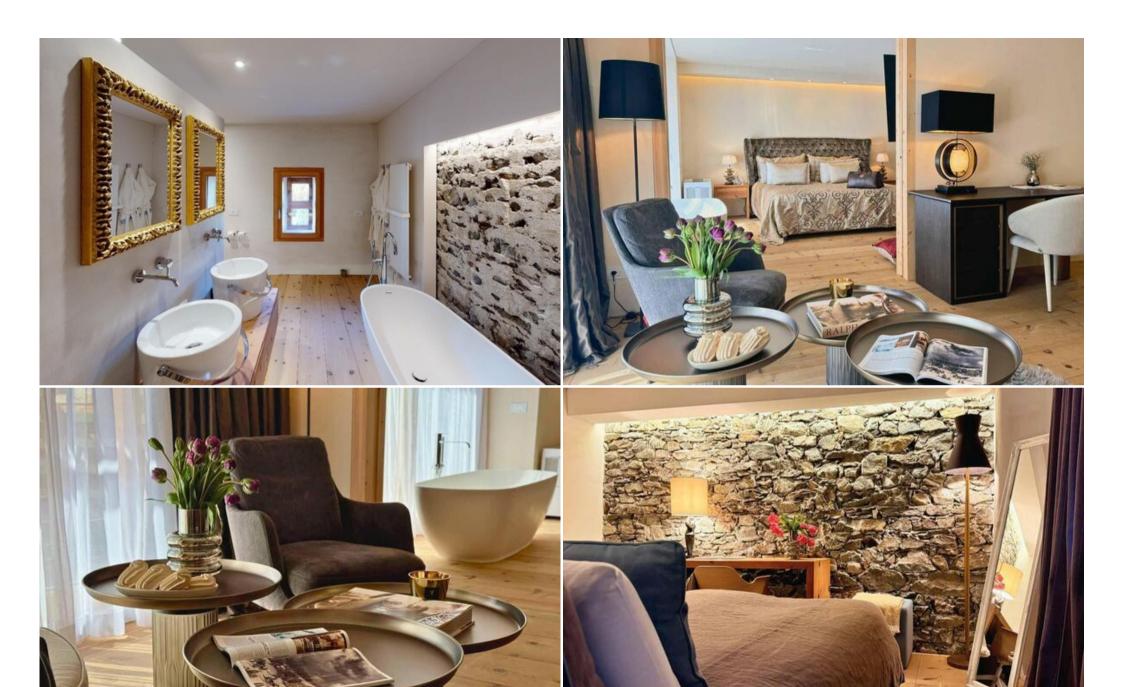

### **Generous Accommodation for Large Groups**

Spread across multiple floors, this luxurious chalet comfortably accommodates large families or groups. Featuring numerous living and entertainment areas, there's ample space for everyone to relax and unwind.

# **Exceptional Wellness and Leisure Facilities**

Indulge in the chalet's superb wellness area, complete with a hot tub, sauna, and steam room. A small fitness room is also available for those looking to stay active. Multiple fireplaces create a warm and inviting ambiance throughout the property.

### **Key Features:**

- Multiple spacious living areas
- Well-equipped wellness area with hot tub, sauna, and steam room
- Fitness room
- Several fireplaces
- Modern amenities including Wi-Fi, Apple TV, and satellite/cable TV
- Wine cellar
- Laundry room
- Ski room with boot warmers
- Elevator
- Garages and parking
- Terrace(s) and balcony(ies)
- Convenient location near St. Moritz and ski lifts