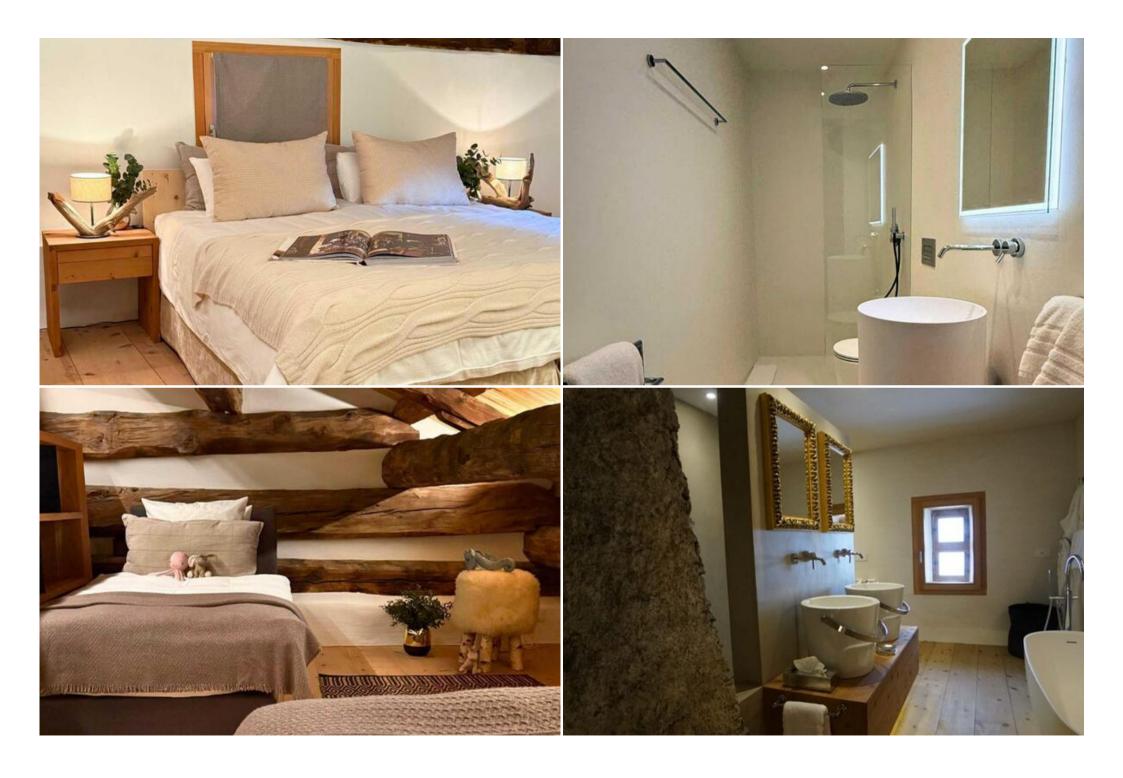

### **Generous Accommodation for Large Groups**

Spread across multiple floors, this luxurious chalet comfortably accommodates large families or groups. Featuring numerous living and entertainment areas, there's ample space for everyone to relax and unwind.

### **Key Features:**

- Multiple spacious living areas
- Well-equipped wellness area with hot tub, sauna, and steam room
- Fitness room
- Several fireplaces
- Modern amenities including Wi-Fi, Apple TV, and satellite/cable TV
- Wine cellar
- Laundry room
- Ski room with boot warmers
- Elevator
- Garages and parking
- Terrace(s) and balcony(ies)
- Convenient location near St. Moritz and ski lifts