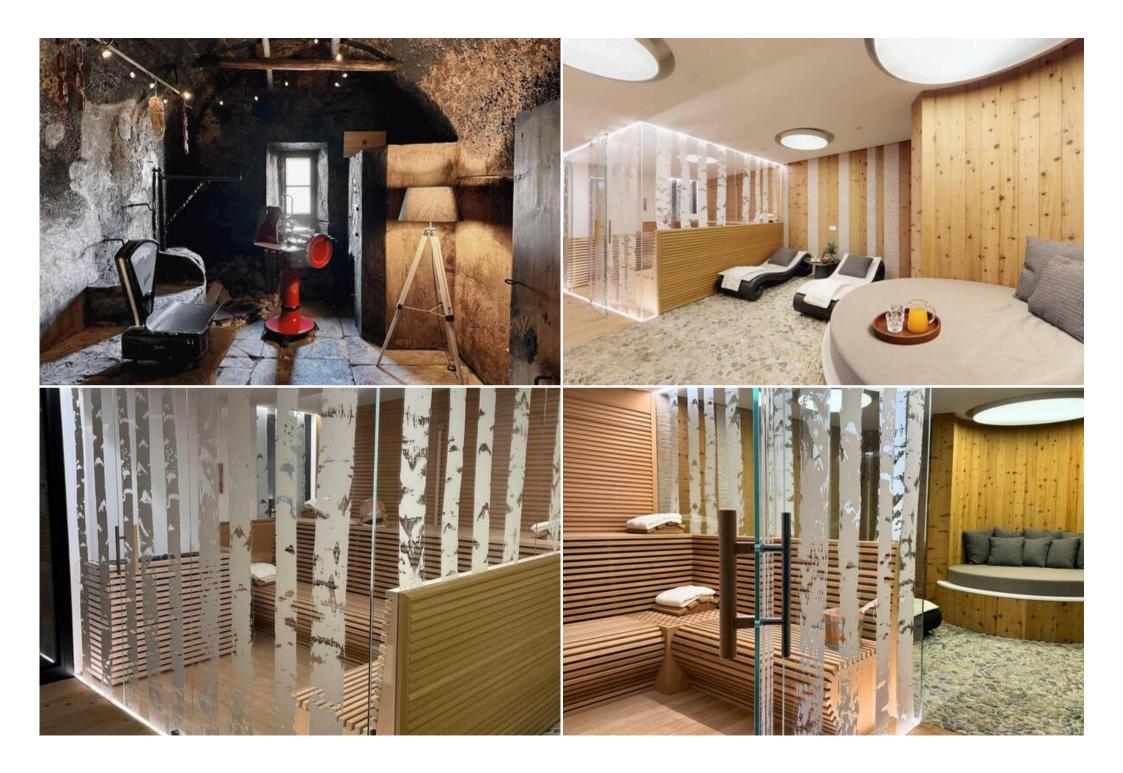

# **Exceptional Wellness and Leisure Facilities**

Indulge in the chalet's superb wellness area, complete with a hot tub, sauna, and steam room. A small fitness room is also available for those looking to stay active. Multiple fireplaces create a warm and inviting ambiance throughout the property.

### **Key Features:**

- Multiple spacious living areas
- Well-equipped wellness area with hot tub, sauna, and steam room
- Fitness room
- Several fireplaces
- Modern amenities including Wi-Fi, Apple TV, and satellite/cable TV
- Wine cellar
- Laundry room
- Ski room with boot warmers
- Elevator
- Garages and parking
- Terrace(s) and balcony(ies)
- Convenient location near St. Moritz and ski lifts