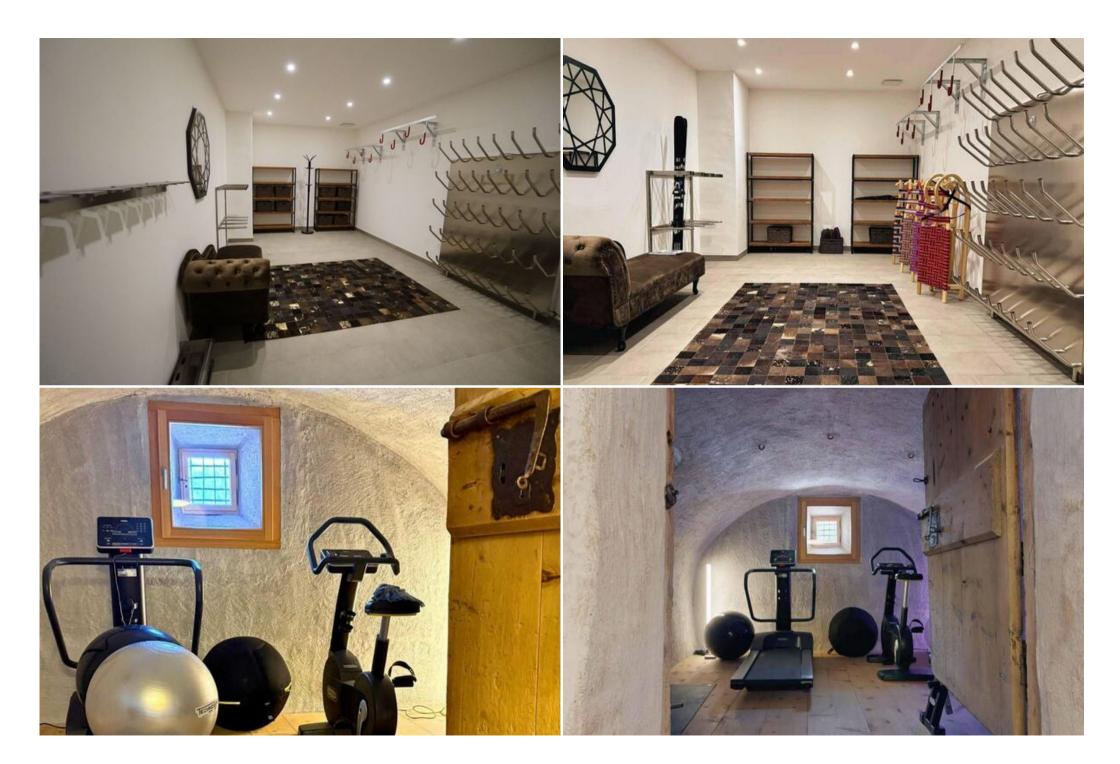

# **Exceptional Wellness and Leisure Facilities**

Indulge in the chalet's superb wellness area, complete with a hot tub, sauna, and steam room. A small fitness room is also available for those looking to stay active. Multiple fireplaces create a warm and inviting ambiance throughout the property.

### **Key Features:**

- Multiple spacious living areas
- Well-equipped wellness area with hot tub, sauna, and steam room
- Fitness room
- Several fireplaces
- Modern amenities including Wi-Fi, Apple TV, and satellite/cable TV
- Wine cellar
- Laundry room
- Ski room with boot warmers
- Elevator
- Garages and parking
- Terrace(s) and balcony(ies)
- Convenient location near St. Moritz and ski lifts