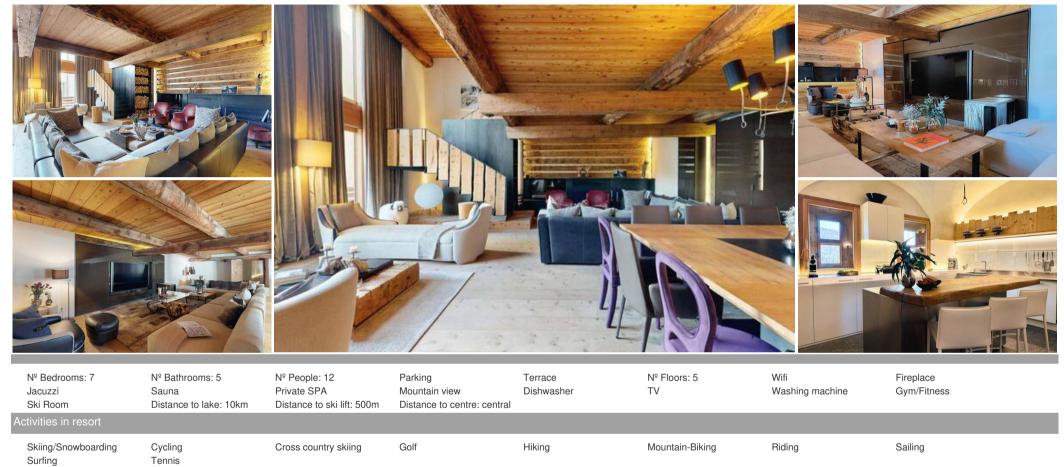

### **Generous Accommodation for Large Groups**

Spread across multiple floors, this luxurious chalet comfortably accommodates large families or groups. Featuring numerous living and entertainment areas, there's ample space for everyone to relax and unwind.

### **Key Features:**

- Multiple spacious living areas
- Well-equipped wellness area with hot tub, sauna, and steam room
- Fitness room
- Several fireplaces
- Modern amenities including Wi-Fi, Apple TV, and satellite/cable TV
- Wine cellar
- Laundry room
- Ski room with boot warmers
- Elevator
- Garages and parking
- Terrace(s) and balcony(ies)
- Convenient location near St. Moritz and ski lifts