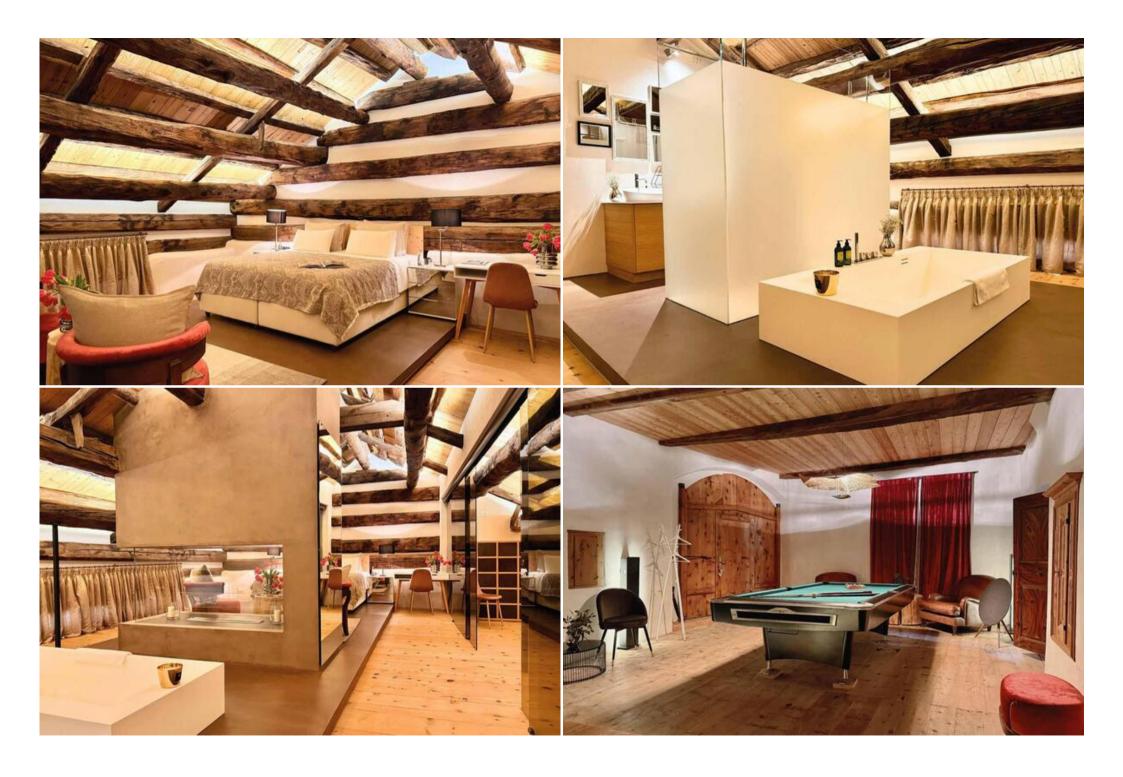

### **Generous Accommodation for Large Groups**

Spread across multiple floors, this luxurious chalet comfortably accommodates large families or groups. Featuring numerous living and entertainment areas, there's ample space for everyone to relax and unwind.

# **Exceptional Wellness and Leisure Facilities**

Indulge in the chalet's superb wellness area, complete with a hot tub, sauna, and steam room. A small fitness room is also available for those looking to stay active. Multiple fireplaces create a warm and inviting ambiance throughout the property.

### **Key Features:**

- Multiple spacious living areas
- Well-equipped wellness area with hot tub, sauna, and steam room
- Fitness room
- Several fireplaces
- Modern amenities including Wi-Fi, Apple TV, and satellite/cable TV
- Wine cellar
- Laundry room
- Ski room with boot warmers
- Elevator
- Garages and parking
- Terrace(s) and balcony(ies)
- Convenient location near St. Moritz and ski lifts