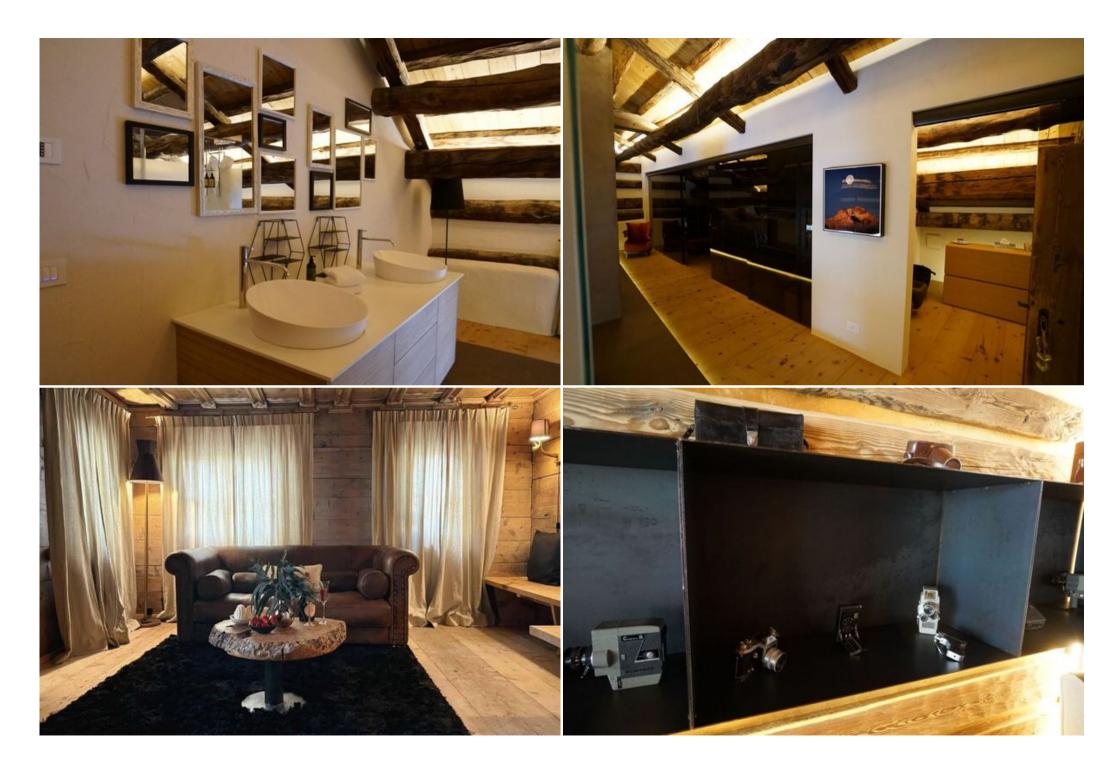

# **Exceptional Wellness and Leisure Facilities**

Indulge in the chalet's superb wellness area, complete with a hot tub, sauna, and steam room. A small fitness room is also available for those looking to stay active. Multiple fireplaces create a warm and inviting ambiance throughout the property.

### **Key Features:**

- Multiple spacious living areas
- Well-equipped wellness area with hot tub, sauna, and steam room
- Fitness room
- Several fireplaces
- Modern amenities including Wi-Fi, Apple TV, and satellite/cable TV
- Wine cellar
- Laundry room
- Ski room with boot warmers
- Elevator
- Garages and parking
- Terrace(s) and balcony(ies)
- Convenient location near St. Moritz and ski lifts