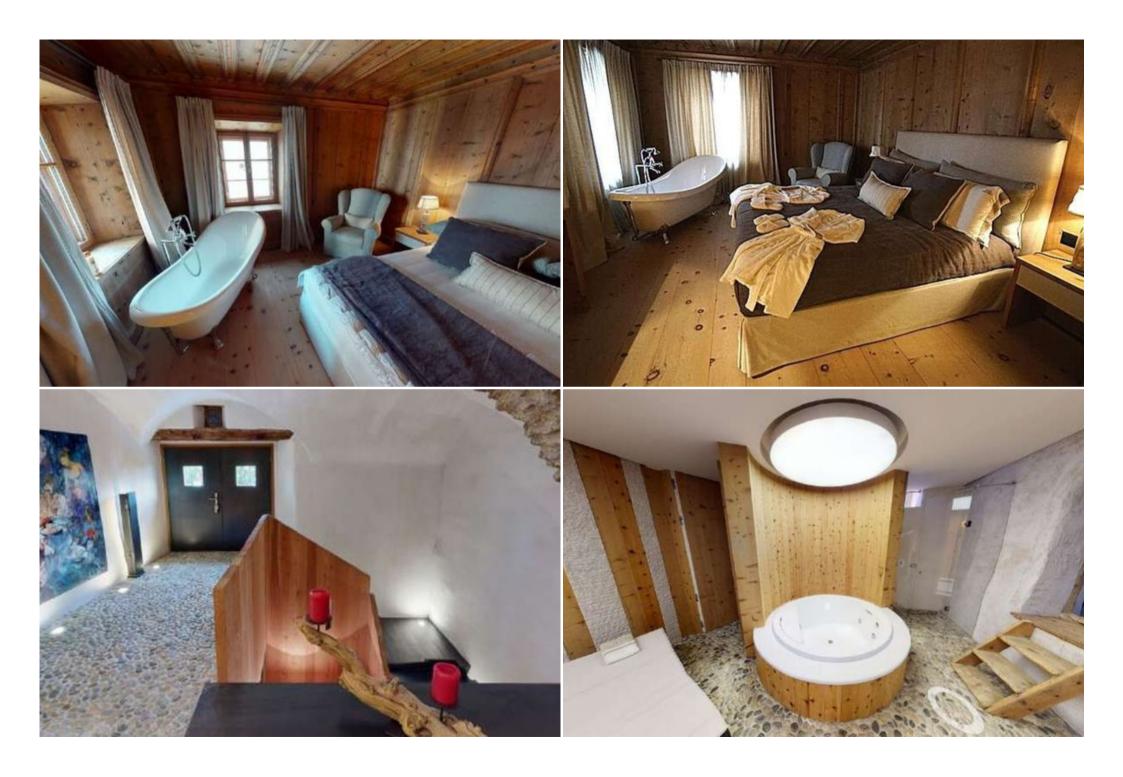

# Interior Highlights

The chalet boasts six well-appointed bedrooms and multiple bathrooms. On the second floor, two bedrooms feature en-suite facilities and direct access to the dedicated spa and wellness area. Three additional bedrooms are located on the fourth floor, one with an en-suite bathroom and two sharing a stylish bathroom. The entire top floor is dedicated to the magnificent master bedroom with its own en-suite bathroom.

#### **Wellness and Relaxation**

Indulge in the chalet's beautiful wellness area situated on the second floor, complete with a sauna, steam room, and a fully equipped fitness room.

# **Layout Overview**

- Level 1: Entrance Hall, Lounge Room, Powder Room, Wine Cellar / Lounge, Ski Room, Laundry Room
- Level 2: Entrance Area, Bedroom 1 (en-suite), Bedroom 2 (en-suite), Wellness Area, Fitness Room
- Level 3: Entrance Area, Powder Room, Living Room, Kitchen, Fireplace, Balcony
- Level 4: Entertainment / Home Cinema Room, Bedroom 3 (shared bathroom), Bedroom 4 (shared bathroom), Bedroom 5 (en-suite), Additional Living Room Spaces
- Level 5: Master Bedroom (en-suite)