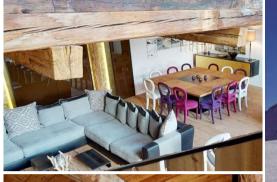

# Living and Entertainment

Spanning two floors, the impressive living room and entertainment area provide ample space for relaxation and enjoyment. Imagine cozy movie nights or simply unwinding after a day full of activities.

# **Layout Overview**

- Level 1: Entrance Hall, Lounge Room, Powder Room, Wine Cellar / Lounge, Ski Room, Laundry Room
- Level 2: Entrance Area, Bedroom 1 (en-suite), Bedroom 2 (en-suite), Wellness Area, Fitness Room
- Level 3: Entrance Area, Powder Room, Living Room, Kitchen, Fireplace, Balcony
- Level 4: Entertainment / Home Cinema Room, Bedroom 3 (shared bathroom), Bedroom 4 (shared bathroom), Bedroom 5 (en-suite), Additional Living Room Spaces
- Level 5: Master Bedroom (en-suite)