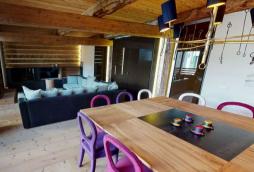

# Living and Entertainment

Spanning two floors, the impressive living room and entertainment area provide ample space for relaxation and enjoyment. Imagine cozy movie nights or simply unwinding after a day full of activities.

# **Layout Overview**

- Level 1: Entrance Hall, Lounge Room, Powder Room, Wine Cellar / Lounge, Ski Room, Laundry Room
- Level 2: Entrance Area, Bedroom 1 (en-suite), Bedroom 2 (en-suite), Wellness Area, Fitness Room
- Level 3: Entrance Area, Powder Room, Living Room, Kitchen, Fireplace, Balcony
- Level 4: Entertainment / Home Cinema Room, Bedroom 3 (shared bathroom), Bedroom 4 (shared bathroom), Bedroom 5 (en-suite), Additional Living Room Spaces
- Level 5: Master Bedroom (en-suite)