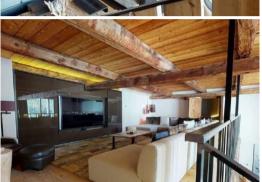

# Living and Entertainment

Spanning two floors, the impressive living room and entertainment area provide ample space for relaxation and enjoyment. Imagine cozy movie nights or simply unwinding after a day full of activities.

# **Layout Overview**

- Level 1: Entrance Hall, Lounge Room, Powder Room, Wine Cellar / Lounge, Ski Room, Laundry Room
- Level 2: Entrance Area, Bedroom 1 (en-suite), Bedroom 2 (en-suite), Wellness Area, Fitness Room
- Level 3: Entrance Area, Powder Room, Living Room, Kitchen, Fireplace, Balcony
- Level 4: Entertainment / Home Cinema Room, Bedroom 3 (shared bathroom), Bedroom 4 (shared bathroom), Bedroom 5 (en-suite), Additional Living Room Spaces
- Level 5: Master Bedroom (en-suite)