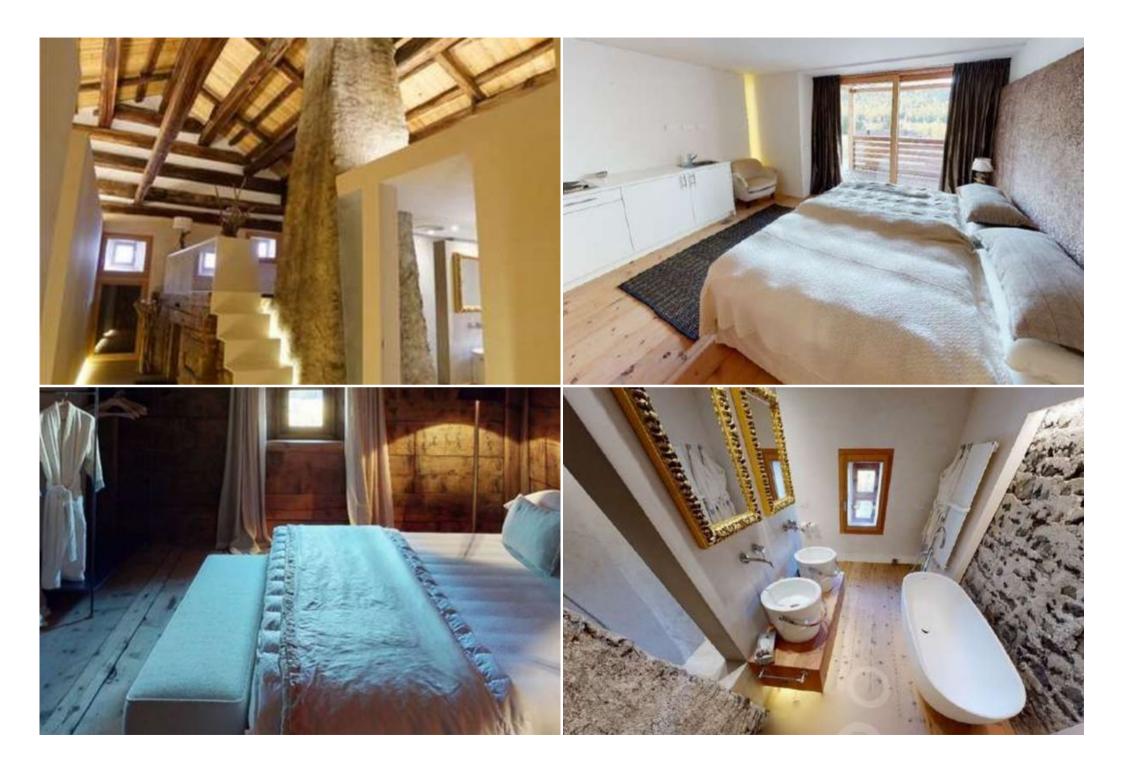

# Interior Highlights

The chalet boasts six well-appointed bedrooms and multiple bathrooms. On the second floor, two bedrooms feature en-suite facilities and direct access to the dedicated spa and wellness area. Three additional bedrooms are located on the fourth floor, one with an en-suite bathroom and two sharing a stylish bathroom. The entire top floor is dedicated to the magnificent master bedroom with its own en-suite bathroom.

# **Layout Overview**

- Level 1: Entrance Hall, Lounge Room, Powder Room, Wine Cellar / Lounge, Ski Room, Laundry Room
- Level 2: Entrance Area, Bedroom 1 (en-suite), Bedroom 2 (en-suite), Wellness Area, Fitness Room
- Level 3: Entrance Area, Powder Room, Living Room, Kitchen, Fireplace, Balcony
- Level 4: Entertainment / Home Cinema Room, Bedroom 3 (shared bathroom), Bedroom 4 (shared bathroom), Bedroom 5 (en-suite), Additional Living Room Spaces
- Level 5: Master Bedroom (en-suite)