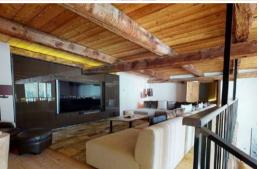

# Living and Entertainment

Spanning two floors, the impressive living room and entertainment area provide ample space for relaxation and enjoyment. Imagine cozy movie nights or simply unwinding after a day full of activities.

# **Layout Overview**

- Level 1: Entrance Hall, Lounge Room, Powder Room, Wine Cellar / Lounge, Ski Room, Laundry Room
- Level 2: Entrance Area, Bedroom 1 (en-suite), Bedroom 2 (en-suite), Wellness Area, Fitness Room
- Level 3: Entrance Area, Powder Room, Living Room, Kitchen, Fireplace, Balcony
- Level 4: Entertainment / Home Cinema Room, Bedroom 3 (shared bathroom), Bedroom 4 (shared bathroom), Bedroom 5 (en-suite), Additional Living Room Spaces
- Level 5: Master Bedroom (en-suite)