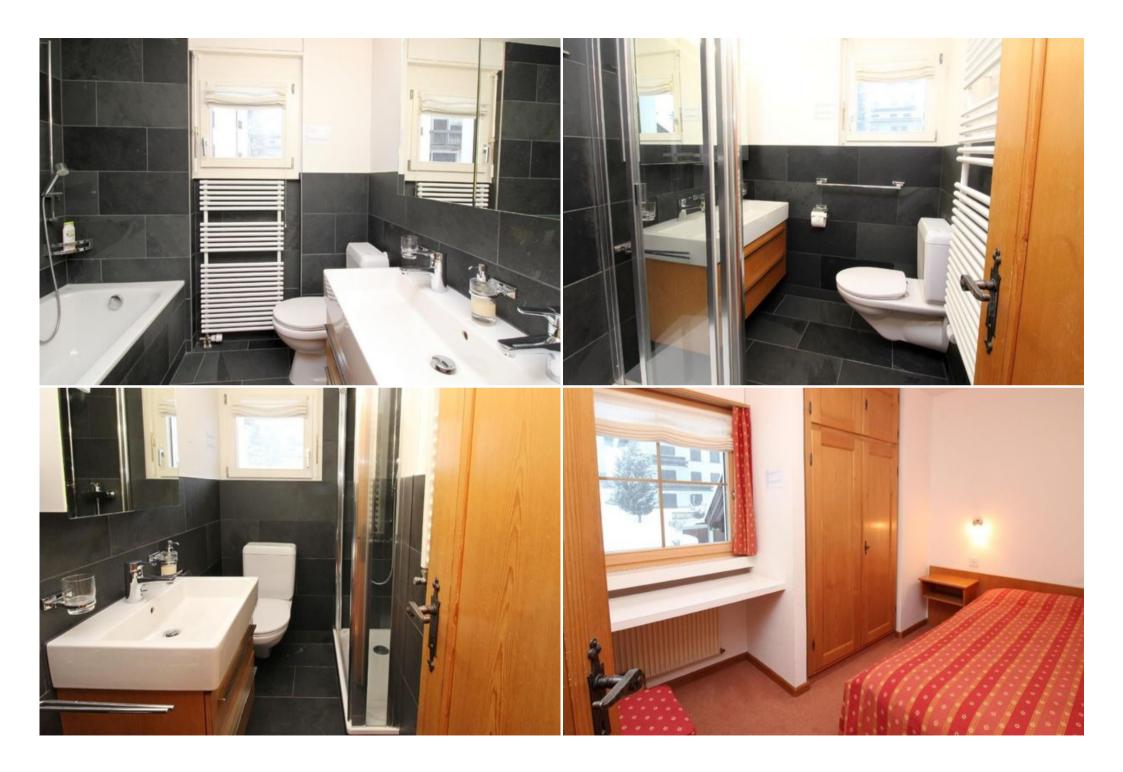

1st floor:

Master bedroom,

Triple bedroom,

Doublebedroom,

Singlebedroom.

1x bath/shower/toilet.

2x shower/toilet.

Play room with daylight, laundry. Own garage, free WIFI.