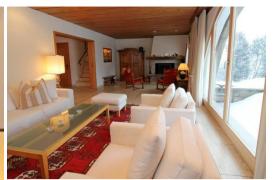

Generous, charming house on 2 levels.

Centrally located with beautiful view. About 170 m2.

Living room with fireplace, terrace.

Separate dining room.

Modern kitchen.

Wardrobe and guesttoilet at the entrance.