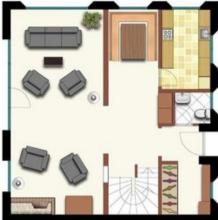

Generous, charming house on 2 levels.

Centrally located with beautiful view. About 170 m2.

Living room with fireplace, terrace.

Separate dining room.

Modern kitchen.

Wardrobe and guesttoilet at the entrance.

Wohnungseinrichtung gemäss Fotos Dieser Plan entspricht ausschliesslich der visuellen Raumaufteilung

Apartment interior according to pictures
This plan corresponds
only the visual space division