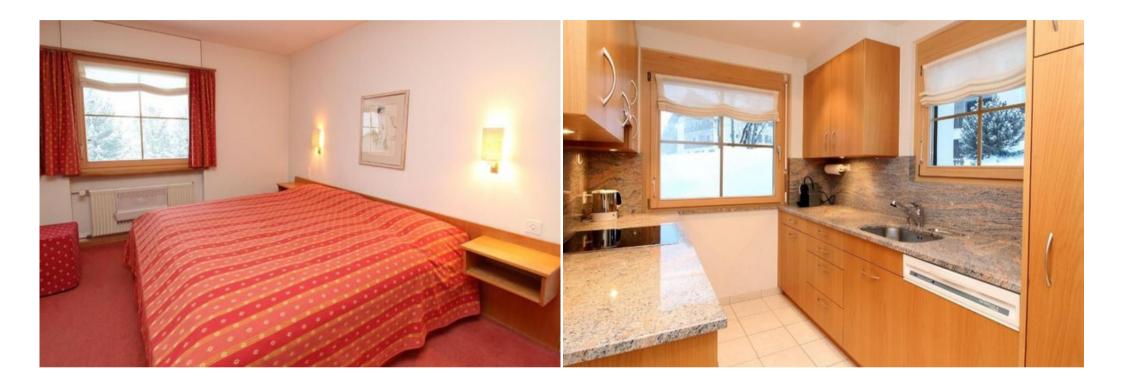

Generous, charming house on 2 levels.

Centrally located with beautiful view. About 170 m2.

Living room with fireplace, terrace.

Separate dining room.

Modern kitchen.

Wardrobe and guesttoilet at the entrance.

1st floor:

Master bedroom,

Triple bedroom,

Doublebedroom,

Singlebedroom.

1x bath/shower/toilet.

2x shower/toilet.

Play room with daylight, laundry. Own garage, free WIFI.