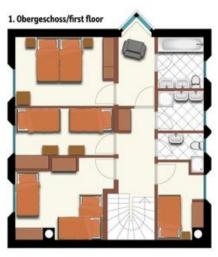

1st floor:

Master bedroom,

Triple bedroom,

Doublebedroom,

Singlebedroom.

1x bath/shower/toilet.

2x shower/toilet.

Play room with daylight, laundry. Own garage, free WIFI.

Wohnungseinrichtung gemäss Fotos Dieser Plan entspricht ausschliesslich der visuellen Raumaufteilung

Apartment interior according to pictures
This plan corresponds
only the visual space division