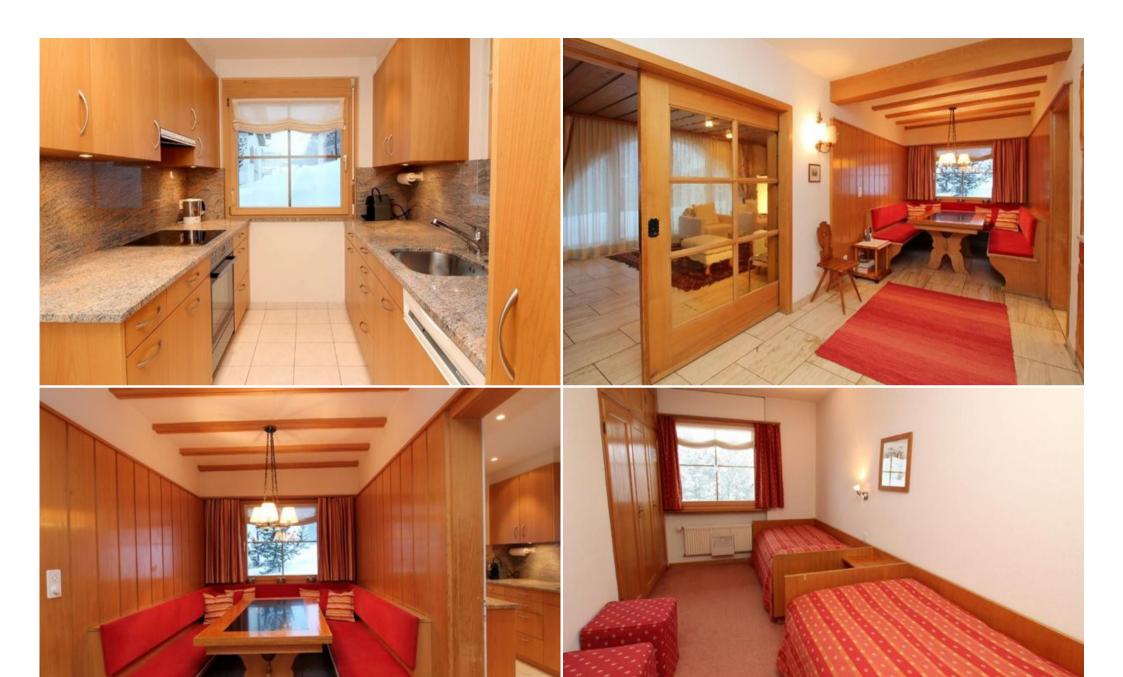

Generous, charming house on 2 levels.

Centrally located with beautiful view. About 170 m2.

Living room with fireplace, terrace.

Separate dining room.

Modern kitchen.

Wardrobe and guesttoilet at the entrance.

1st floor:

Master bedroom,

Triple bedroom,

Doublebedroom,

Singlebedroom.

1x bath/shower/toilet.

2x shower/toilet.

Play room with daylight, laundry. Own garage, free WIFI.