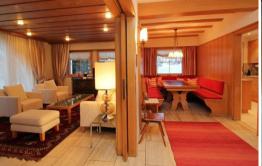

Generous, charming house on 2 levels.

Centrally located with beautiful view. About 170 m2.

Living room with fireplace, terrace.

Separate dining room.

Modern kitchen.

Wardrobe and guesttoilet at the entrance.