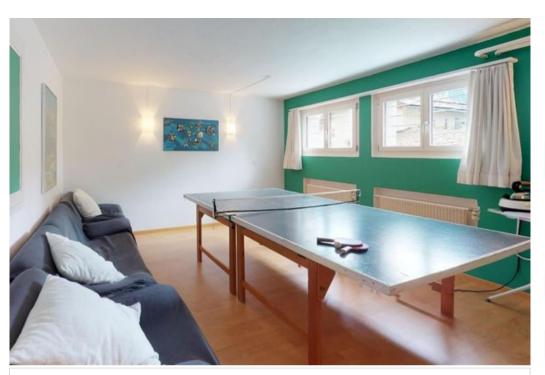

Generous, charming house on 2 levels.

Centrally located with beautiful view. About 170 m2.

Living room with fireplace, terrace.

Separate dining room.

Modern kitchen.

Wardrobe and guesttoilet at the entrance.