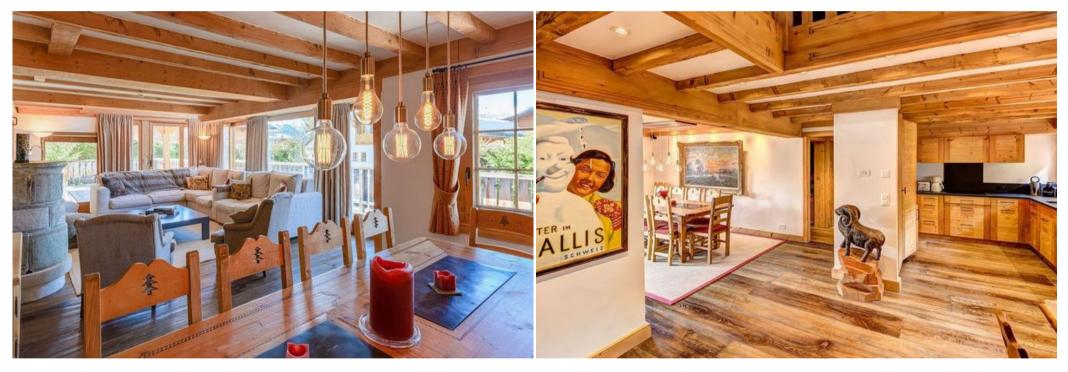

The chalet has a main entrance with vestiaire and also an internal ski room entrance via the garage.

On the entrance level of the chalet is a delightful living and dining area with exterior terrace & decking. There is also a separate kitchen, separate guest toilet and a master bedroom with en suite spa bath.