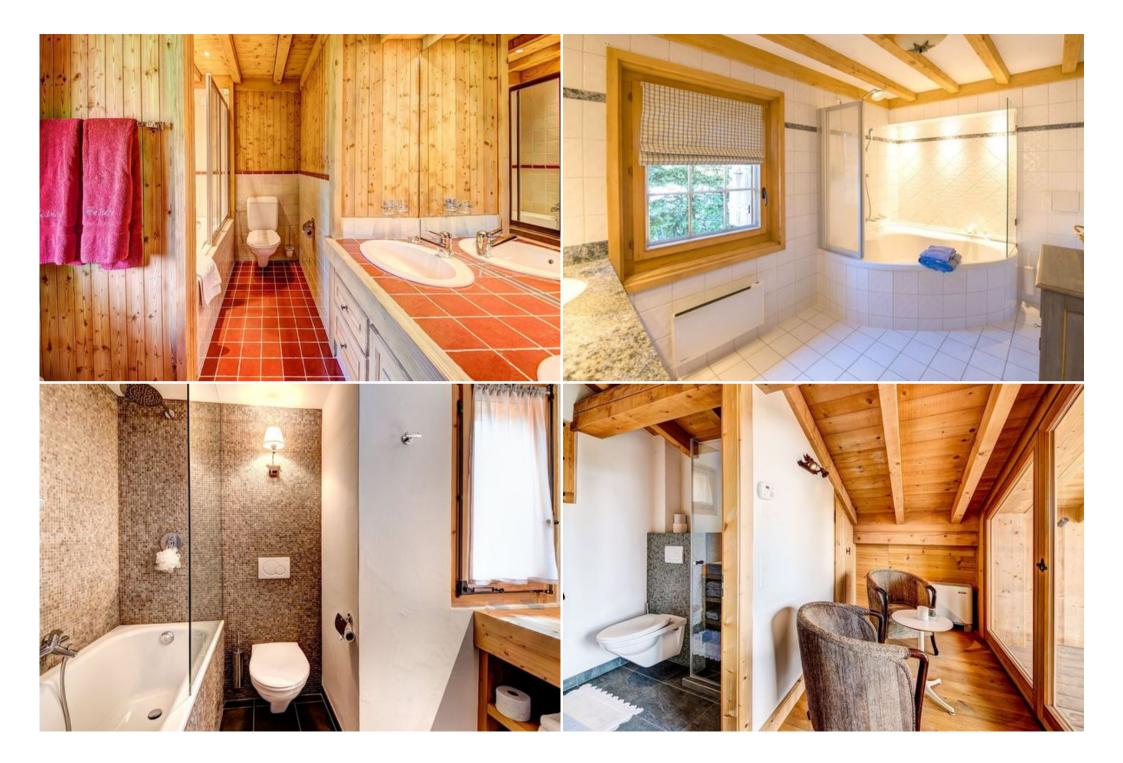

A luxury 8 bedroom chalet positioned by the Place Centrale in Verbier, boasting 380m2 of alpine living space, finished in new oak, natural stone and quality fittings. Is a private chalet retreat, perfectly orientated with an ideal sun-trap and offering panoramic views of the mountains and ski area. The property comfortably accommodates up to 14 guests with 2 separate living areas, there are five en suite bedrooms, a double bedded room with separate shower room and a further 2 twin bedrooms sharing a bathroom.

The chalet has a main entrance with vestiaire and also an internal ski room entrance via the garage.

On the entrance level of the chalet is a delightful living and dining area with exterior terrace & decking. There is also a separate kitchen, separate guest toilet and a master bedroom with en suite spa bath.

The upper living level has 3 double bedrooms each with en suites, another 2 bedrooms well suited for children or a nanny as well as a separate toilet.

The lower garden level is a private 2 bedroom retreat with separate bathroom, second living area, having both internal stair access to the rest of the chalet as well as an independent exterior entrance. Also on this level is a triple garage & heated ski room with boot rack warmers.

- Fireplace
- Flat Screen TV
- Wi-Fi
- Terrace
- Ski room
- Parking
- In-Resort Concierge
- Bath robes and slippers
- Bed-linen and towels
- Bath products
- End of stay cleaning