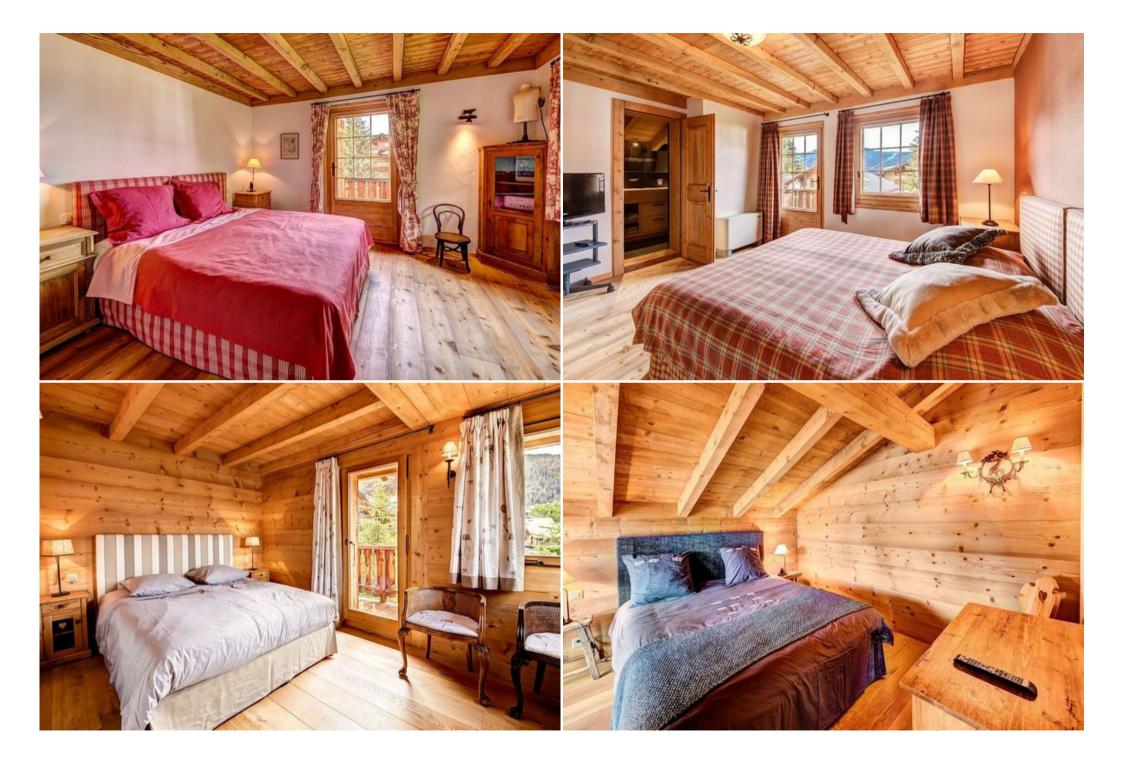

The upper living level has 3 double bedrooms each with en suites, another 2 bedrooms well suited for children or a nanny as well as a separate toilet.

The lower garden level is a private 2 bedroom retreat with separate bathroom, second living area, having both internal stair access to the rest of the chalet as well as an independent exterior entrance. Also on this level is a triple garage & heated ski room with boot rack warmers.