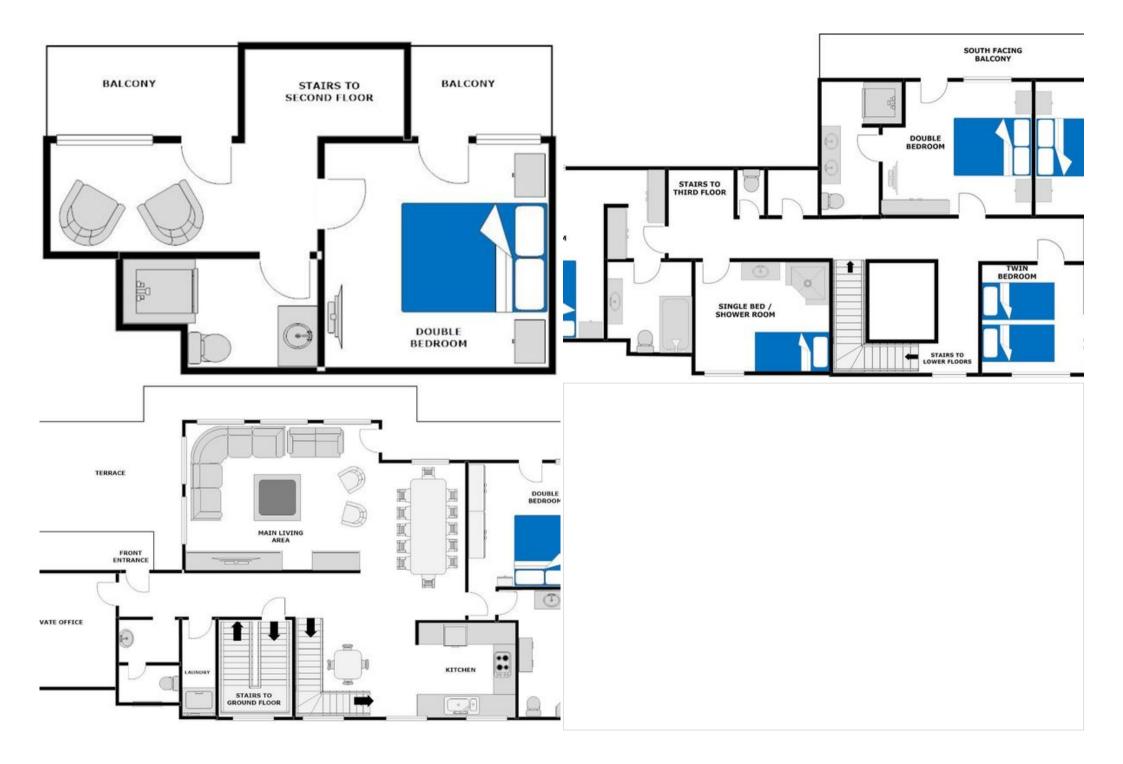

A luxury 8 bedroom chalet positioned by the Place Centrale in Verbier, boasting 380m2 of alpine living space, finished in new oak, natural stone and quality fittings. Is a private chalet retreat, perfectly orientated with an ideal sun-trap and offering panoramic views of the mountains and ski area. The property comfortably accommodates up to 14 guests with 2 separate living areas, there are five en suite bedrooms, a double bedded room with separate shower room and a further 2 twin bedrooms sharing a bathroom.

The chalet has a main entrance with vestiaire and also an internal ski room entrance via the garage.

On the entrance level of the chalet is a delightful living and dining area with exterior terrace & decking. There is also a separate kitchen, separate guest toilet and a master bedroom with en suite spa bath.

The upper living level has 3 double bedrooms each with en suites, another 2 bedrooms well suited for children or a nanny as well as a separate toilet.

The lower garden level is a private 2 bedroom retreat with separate bathroom, second living area, having both internal stair access to the rest of the chalet as well as an independent exterior entrance. Also on this level is a triple garage & heated ski room with boot rack warmers.

The chalet also has an exterior parking area and the central location is convenient for walking across to the main ski station and ideal to access the resorts high street shopping and restaurants.

8 bedrooms