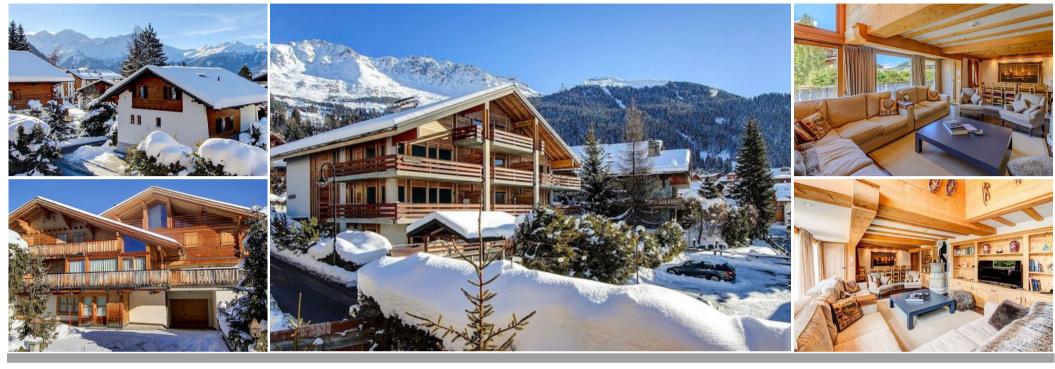

A luxury 8 bedroom chalet positioned by the Place Centrale in Verbier, boasting 380m2 of alpine living space, finished in new oak, natural stone and quality fittings. Is a private chalet retreat, perfectly orientated with an ideal sun-trap and offering panoramic views of the mountains and ski area. The property comfortably accommodates up to 14 guests with 2 separate living areas, there are five en suite bedrooms, a double bedded room with separate shower room and a further 2 twin bedrooms sharing a bathroom.

The chalet also has an exterior parking area and the central location is convenient for walking across to the main ski station and ideal to access the resorts high street shopping and restaurants.

8 bedrooms