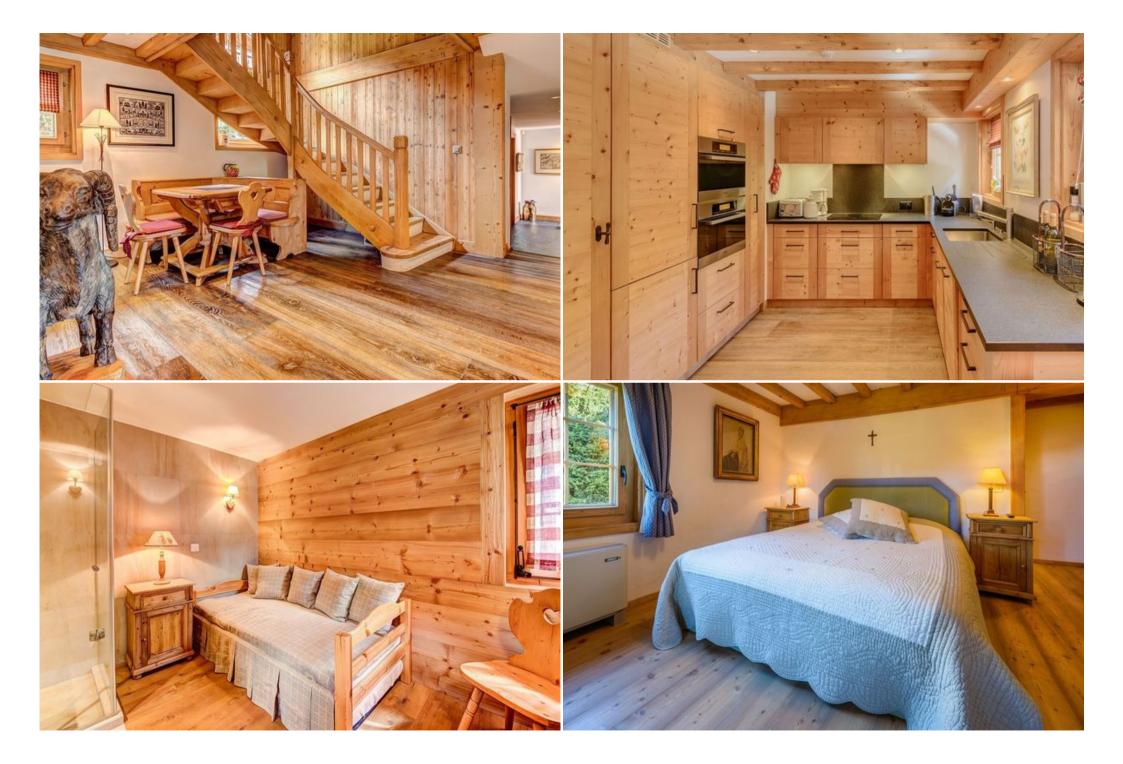

The chalet has a main entrance with vestiaire and also an internal ski room entrance via the garage.

On the entrance level of the chalet is a delightful living and dining area with exterior terrace & decking. There is also a separate kitchen, separate guest toilet and a master bedroom with en suite spa bath.

The upper living level has 3 double bedrooms each with en suites, another 2 bedrooms well suited for children or a nanny as well as a separate toilet.

The lower garden level is a private 2 bedroom retreat with separate bathroom, second living area, having both internal stair access to the rest of the chalet as well as an independent exterior entrance. Also on this level is a triple garage & heated ski room with boot rack warmers.