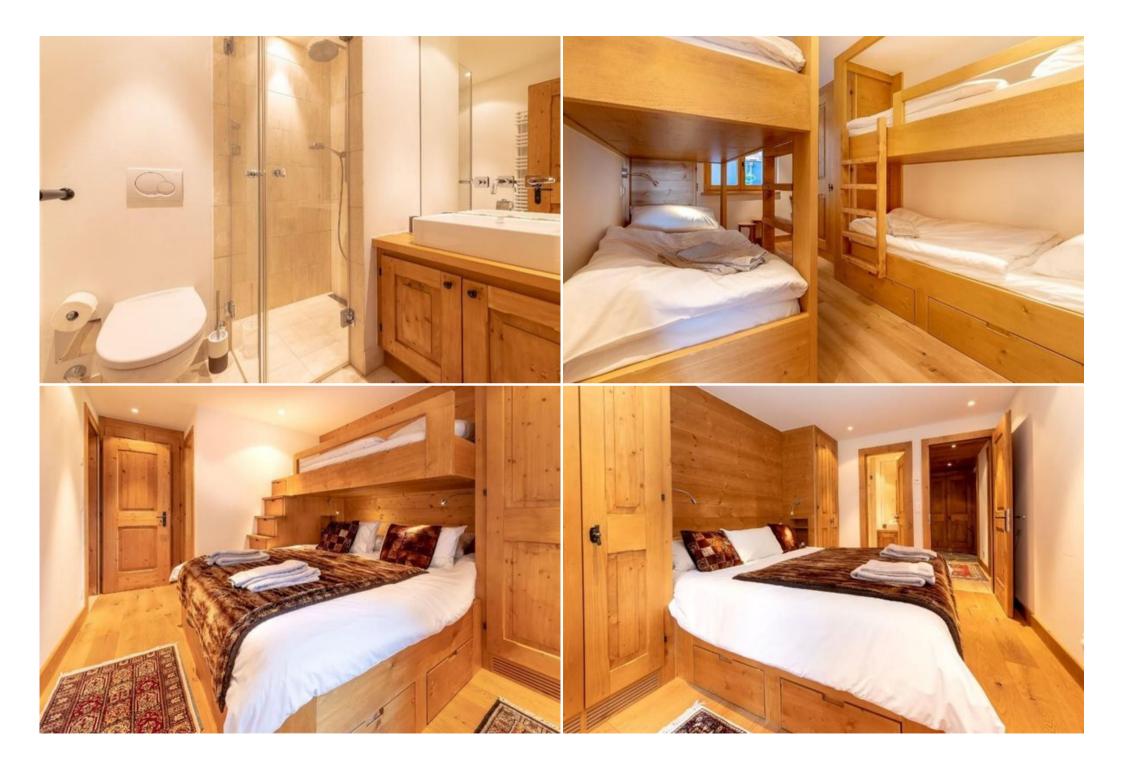

## Holiday apartment for rent in Verbier

Switzerland, Verbier

chalet - REF: TGS-A1443

4 Bedrooms : Sleeps 10 : 4 Bathrooms : Next to W Hotel by Medran lift station

Baslate is a stylish and modern 4 bedroom alpine residence which comfortably entertains and sleeps up to 10 guests. The property is south facing offering panoramic mountain views, located just below the Medran lift station (50 metres) and next to the W hotel and Place Blanche complex. This luxury residence offers 3 double bedrooms all with en suite as well as a 4th en suite bunk room sleeping up to 4 people. The spacious interior layout of the living/dining/kitchen/balcony areas are designed for both entertaining and after ski relaxation. There is a jacuzzi on the south facing balcony, private garage and a private ski / laundry room.

## WIFI

3 Ensuite Double bedrooms 4 Bed Bunk Room with ensuite shower room Large open plan living / dining area Fully equipped modern kitchen

South facing balcony with Jacuzzi

Cable Television Nespresso coffee machine Private Laundry and ski cave 2 Garage Parking Spaces