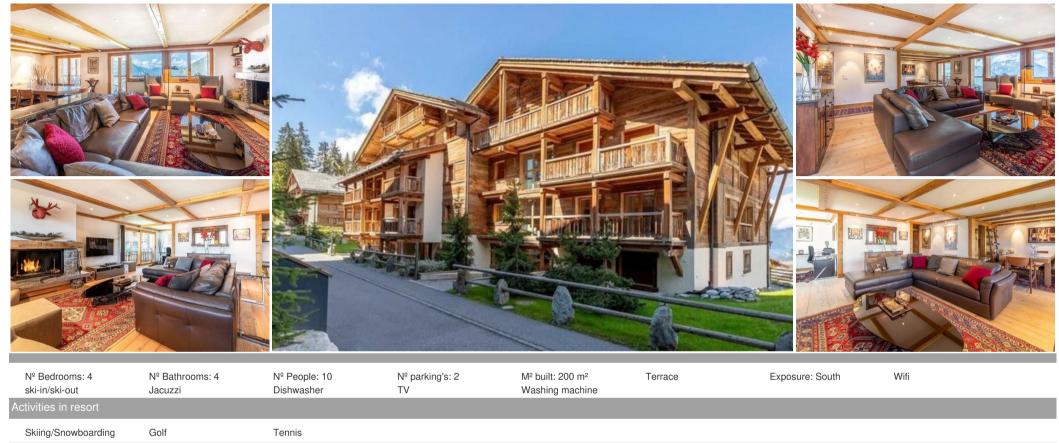

## Holiday apartment for rent in Verbier

Switzerland, Verbier

chalet - REF: TGS-A1443

4 Bedrooms : Sleeps 10 : 4 Bathrooms : Next to W Hotel by Medran lift station

Baslate is a stylish and modern 4 bedroom alpine residence which comfortably entertains and sleeps up to 10 guests. The property is south facing offering panoramic mountain views, located just below the Medran lift station (50 metres) and next to the W hotel and Place Blanche complex. This luxury residence offers 3 double bedrooms all with en suite as well as a 4th en suite bunk room sleeping up to 4 people. The spacious interior layout of the living/dining/kitchen/balcony areas are designed for both entertaining and after ski relaxation. There is a jacuzzi on the south facing balcony, private garage and a private ski / laundry room.

## WIFI

3 Ensuite Double bedrooms 4 Bed Bunk Room with ensuite shower room Large open plan living / dining area Fully equipped modern kitchen

South facing balcony with Jacuzzi

Cable Television Nespresso coffee machine Private Laundry and ski cave 2 Garage Parking Spaces