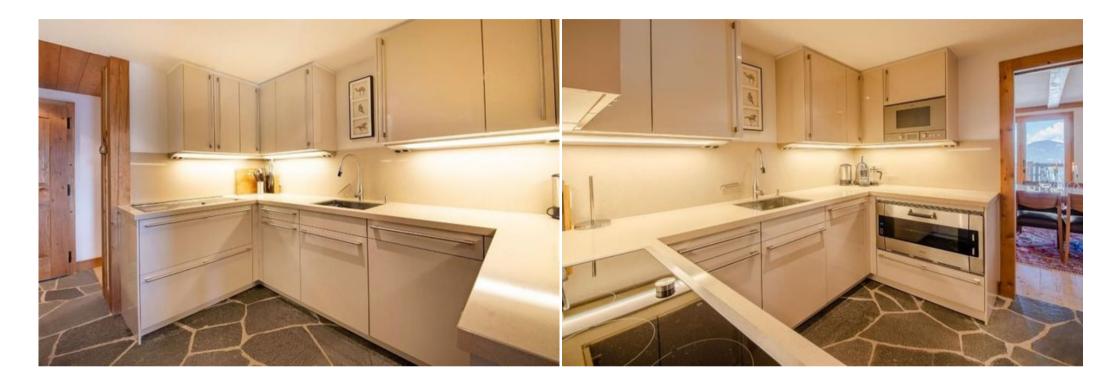

## WIFI

3 Ensuite Double bedrooms 4 Bed Bunk Room with ensuite shower room Large open plan living / dining area Fully equipped modern kitchen

South facing balcony with Jacuzzi

Cable Television Nespresso coffee machine Private Laundry and ski cave 2 Garage Parking Spaces