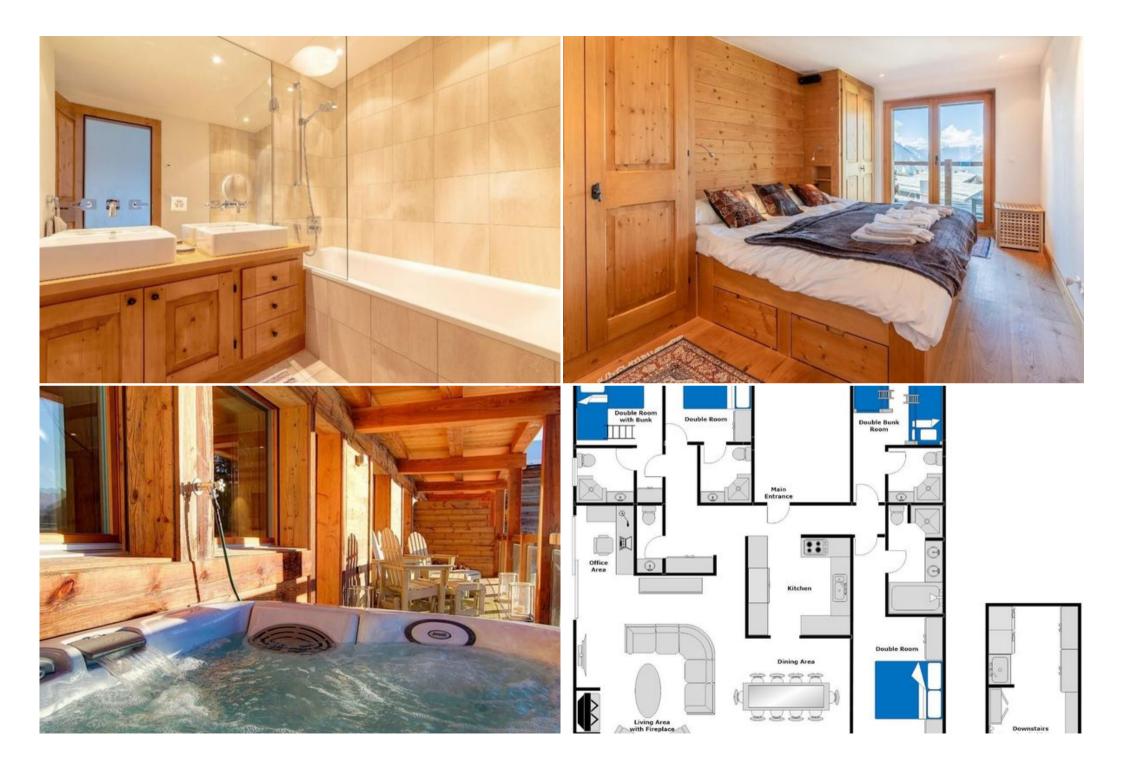

## Holiday apartment for rent in Verbier

Switzerland, Verbier

chalet - REF: TGS-A1443

4 Bedrooms : Sleeps 10 : 4 Bathrooms : Next to W Hotel by Medran lift station

Baslate is a stylish and modern 4 bedroom alpine residence which comfortably entertains and sleeps up to 10 guests. The property is south facing offering panoramic mountain views, located just below the Medran lift station (50 metres) and next to the W hotel and Place Blanche complex. This luxury residence offers 3 double bedrooms all with en suite as well as a 4th en suite bunk room sleeping up to 4 people. The spacious interior layout of the living/dining/kitchen/balcony areas are designed for both entertaining and after ski relaxation. There is a jacuzzi on the south facing balcony, private garage and a private ski / laundry room.

## WIFI

3 Ensuite Double bedrooms 4 Bed Bunk Room with ensuite shower room Large open plan living / dining area Fully equipped modern kitchen

South facing balcony with Jacuzzi

Cable Television Nespresso coffee machine Private Laundry and ski cave 2 Garage Parking Spaces