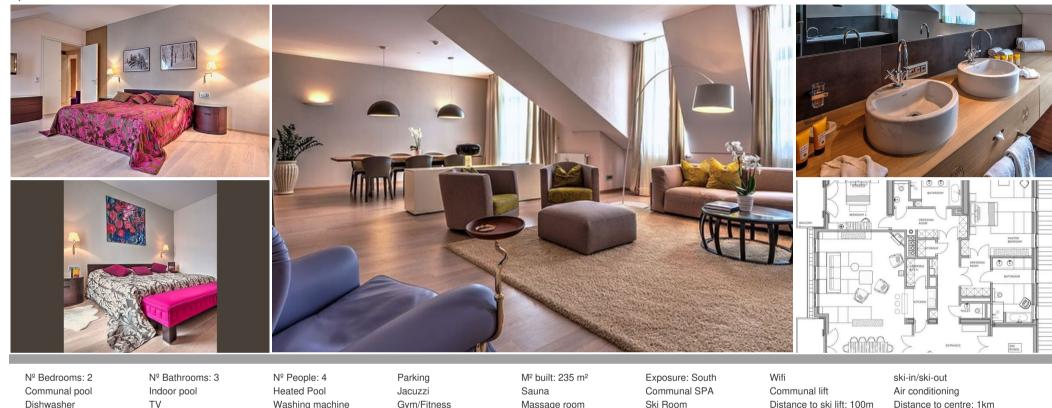

## Luxuriously equipped Apartment

Switzerland, St. Moritz, Bad

Apartment - REF: TGS-A993

Skiing/Snowboarding Golf Surfing Tennis

2 Bedrooms Super-Size Luxury Suite, contemporary-style interiors, approx. 235 sqm, ideal for up to 4 persons, with two amazing bedrooms, two luxurious bathrooms, a fully equipped kitchenette, a large living- & dining area, two large balconies with mountain panorama-views, etc.