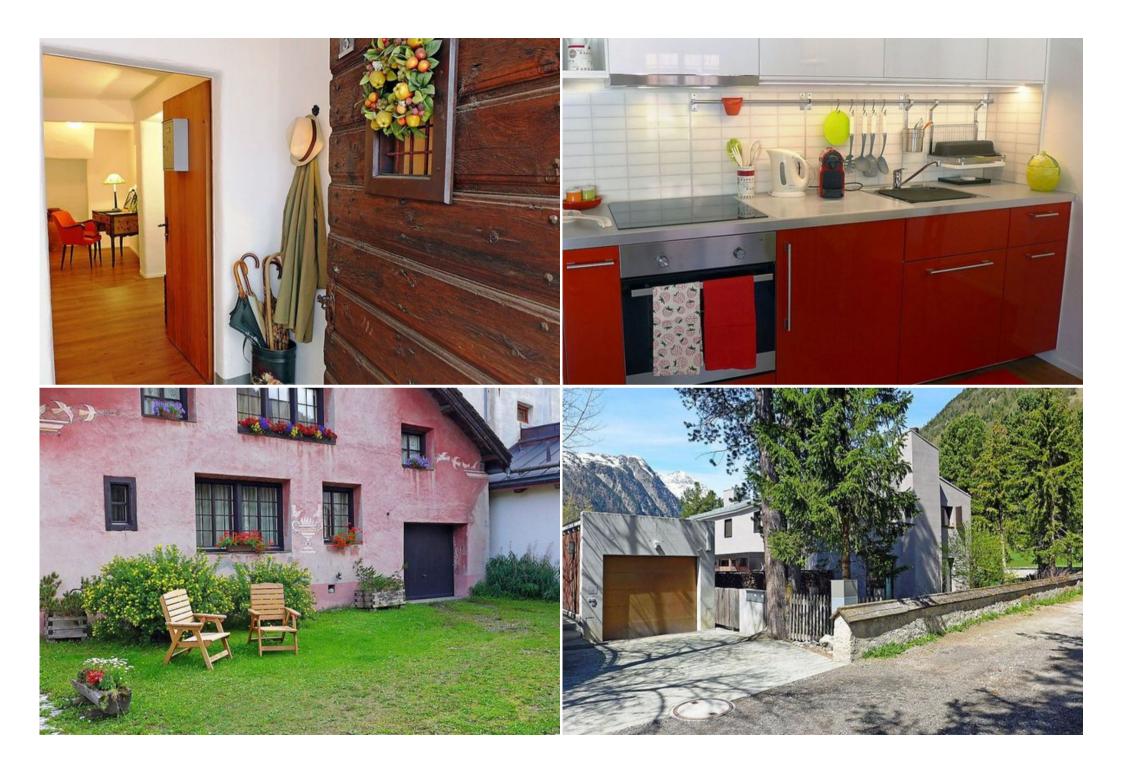

## St. Moritz Bever Apartment

Switzerland - Engadine - Bever

(7,75km - St. Moritz)

2 Persons / 1 Rooms / 1 Bedrooms

**St. Moritz Bever Apartment** 1-room studio 70 m2, on the mezzanine. Spacious and bright, partly renovated in 2015, comfortable and cosy furnishings: large living/sleeping room with TV with 1 double bed (2 x 85 cm, length 200 cm). Kitchenette (oven, 4 induction hot plates, electric coffee machine). Bath/WC. Small patio. View of the mountains and the countryside.

## St. Moritz Bever Apartment Facilities:

Internet (WiFi, free).

Garage at 50 m, height 240 cm, width 297 cm.

Please note: apartment courtyard side.

Non-smokers only.

**St. Moritz Bever**: Old, cosy, comfortable 2-family house, 2 storeys, built in 1600, renovated in 1963. In the resort 200 m from the centre of Bever, in a central position. In the house: central heating system. Supermarket 200 m, restaurant 20 m, bus stop 200 m, railway station 300 m. Golf course (18 hole) 3 km, ski lift 4 km, cross country ski track 600 m. Well-known ski regions can easily be reached: Celerina 4 km,