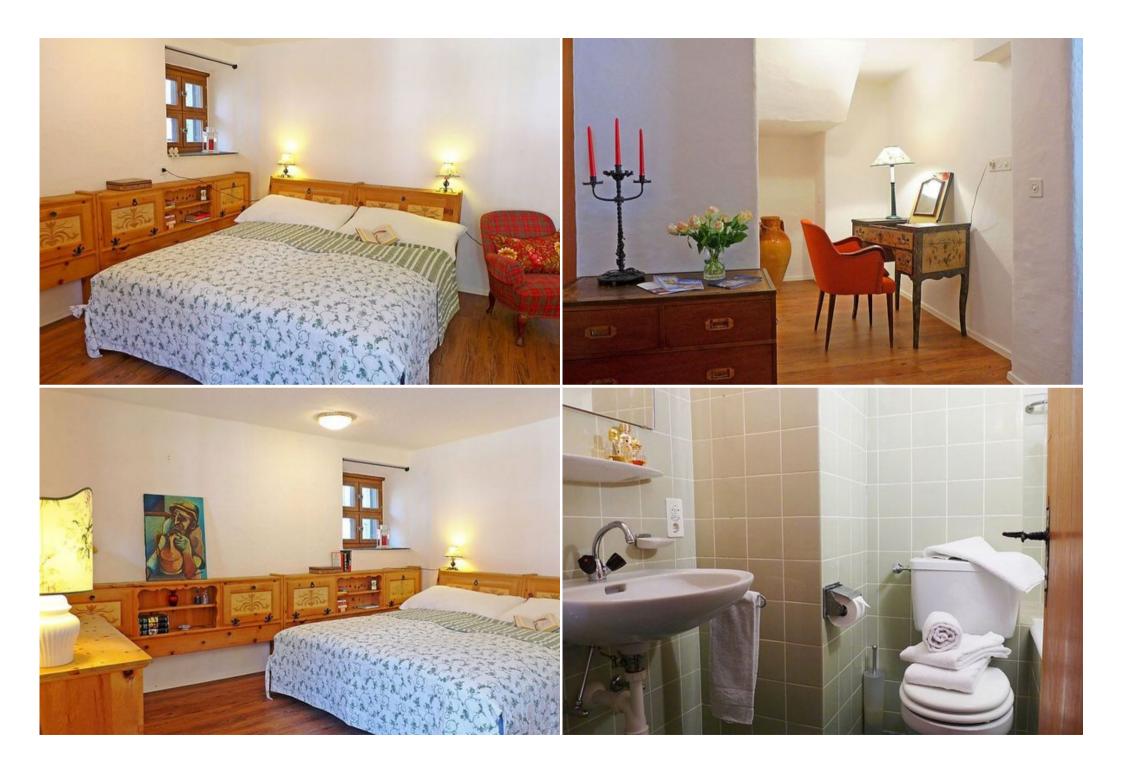

## St. Moritz Bever Apartment

Switzerland - Engadine - Bever

(7,75km - St. Moritz)

2 Persons / 1 Rooms / 1 Bedrooms

**St. Moritz Bever Apartment** 1-room studio 70 m2, on the mezzanine. Spacious and bright, partly renovated in 2015, comfortable and cosy furnishings: large living/sleeping room with TV with 1 double bed (2 x 85 cm, length 200 cm). Kitchenette (oven, 4 induction hot plates, electric coffee machine). Bath/WC. Small patio. View of the mountains and the countryside.