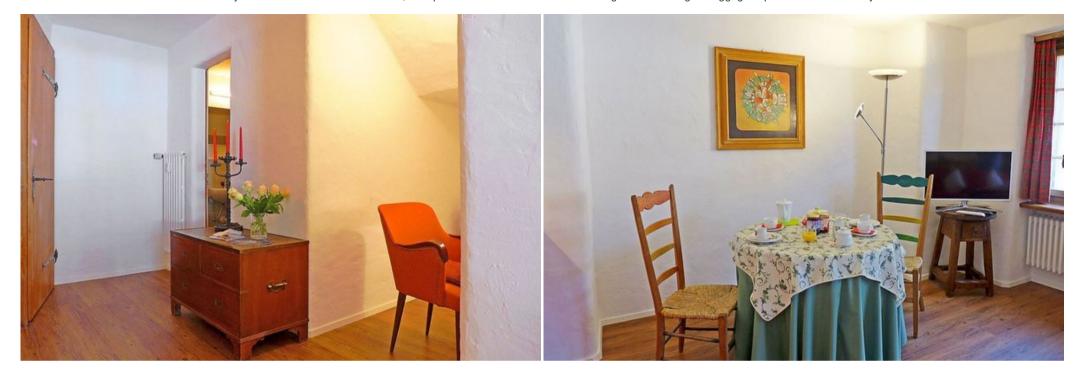

## St. Moritz Bever Apartment

Switzerland - Engadine - Bever

(7,75km - St. Moritz)

2 Persons / 1 Rooms / 1 Bedrooms

**St. Moritz Bever Apartment** 1-room studio 70 m2, on the mezzanine. Spacious and bright, partly renovated in 2015, comfortable and cosy furnishings: large living/sleeping room with TV with 1 double bed (2 x 85 cm, length 200 cm). Kitchenette (oven, 4 induction hot plates, electric coffee machine). Bath/WC. Small patio. View of the mountains and the countryside.