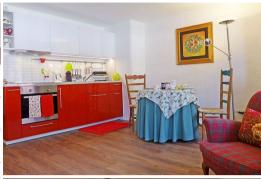

## St. Moritz Bever Apartment

Switzerland - Engadine - Bever

(7,75km - St. Moritz)

2 Persons / 1 Rooms / 1 Bedrooms

**St. Moritz Bever Apartment** 1-room studio 70 m2, on the mezzanine. Spacious and bright, partly renovated in 2015, comfortable and cosy furnishings: large living/sleeping room with TV with 1 double bed (2 x 85 cm, length 200 cm). Kitchenette (oven, 4 induction hot plates, electric coffee machine). Bath/WC. Small patio. View of the mountains and the countryside.