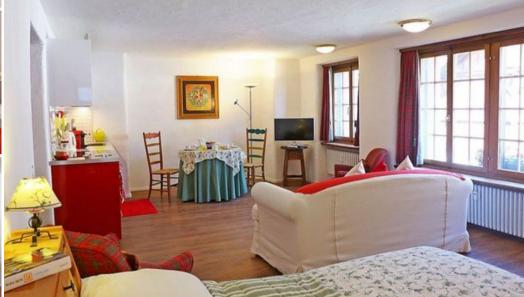

## St. Moritz Bever Apartment

Switzerland - Engadine - Bever

(7,75km - St. Moritz)

2 Persons / 1 Rooms / 1 Bedrooms

**St. Moritz Bever Apartment** 1-room studio 70 m2, on the mezzanine. Spacious and bright, partly renovated in 2015, comfortable and cosy furnishings: large living/sleeping room with TV with 1 double bed (2 x 85 cm, length 200 cm). Kitchenette (oven, 4 induction hot plates, electric coffee machine). Bath/WC. Small patio. View of the mountains and the countryside.