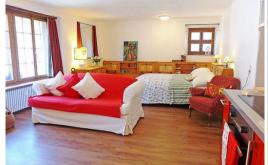

## St. Moritz Bever Apartment

Switzerland - Engadine - Bever

(7,75km - St. Moritz)

2 Persons / 1 Rooms / 1 Bedrooms

**St. Moritz Bever Apartment** 1-room studio 70 m2, on the mezzanine. Spacious and bright, partly renovated in 2015, comfortable and cosy furnishings: large living/sleeping room with TV with 1 double bed (2 x 85 cm, length 200 cm). Kitchenette (oven, 4 induction hot plates, electric coffee machine). Bath/WC. Small patio. View of the mountains and the countryside.