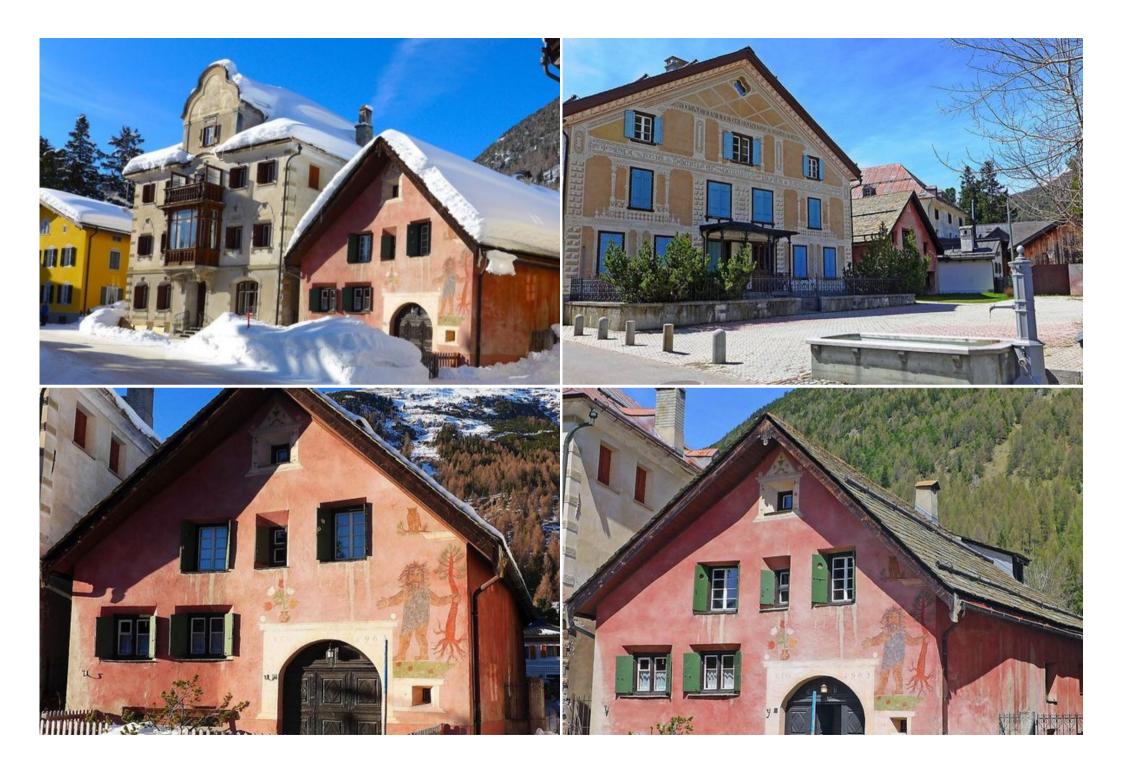

## St. Moritz Bever Apartment Facilities:

Internet (WiFi, free).

Garage at 50 m, height 240 cm, width 297 cm.

Please note: apartment courtyard side.

Non-smokers only.

**St. Moritz Bever**: Old, cosy, comfortable 2-family house, 2 storeys, built in 1600, renovated in 1963. In the resort 200 m from the centre of Bever, in a central position. In the house: central heating system. Supermarket 200 m, restaurant 20 m, bus stop 200 m, railway station 300 m. Golf course (18 hole) 3 km, ski lift 4 km, cross country ski track 600 m. Well-known ski regions can easily be reached: Celerina 4 km,