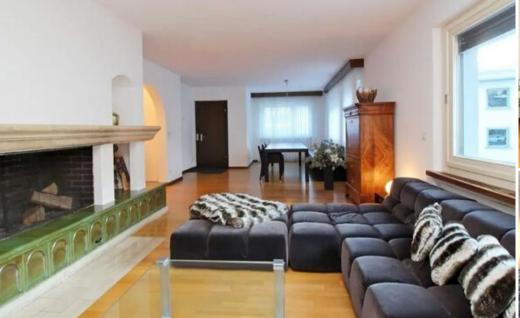

# **Property Features:**

- Generous 200 m² of living space
- Four well-appointed bedrooms
- Three modern bathrooms plus a guest toilet
- Bright living room with dining area and fireplace (wood burning)
- Separate, fully equipped kitchen with dining table and capsule coffee machine (Nespresso)
- Direct lift access to the apartment
- Free Wi-Fi internet access
- One included garage parking space in the "Quadrellas" car park (additional spaces available for a fee)

#### General:

- 1 Garage parking space
- Fireplace
- Non-smoking property
- Washing machine
- Dryer