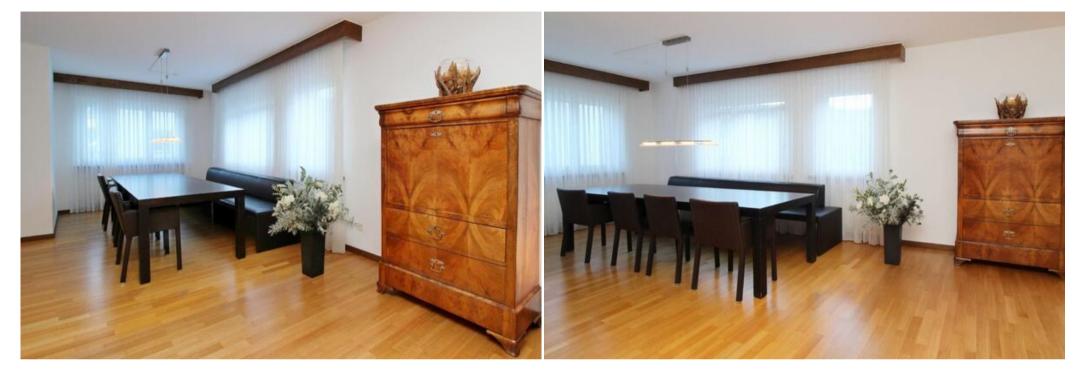

# **Property Features:**

- Generous 200 m² of living space
- Four well-appointed bedrooms
- Three modern bathrooms plus a guest toilet
- Bright living room with dining area and fireplace (wood burning)
- Separate, fully equipped kitchen with dining table and capsule coffee machine (Nespresso)
- Direct lift access to the apartment
- Free Wi-Fi internet access
- One included garage parking space in the "Quadrellas" car park (additional spaces available for a fee)