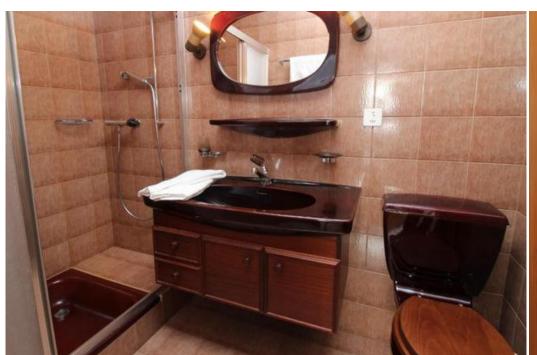

## **Bedroom Configuration:**

- Bedroom 1: Double bed (160x200 cm) with en-suite bathroom (bath/shower/WC)
- Bedroom 2: Double bed (180x200 cm) with en-suite bathroom (bath/shower/WC)
- Bedroom 3: Double bed (160x200 cm) connected to Bedroom 4 via a shared bathroom (bath/shower/double wash basin/WC)
- Bedroom 4: Double bed (180x200 cm) connected to Bedroom 3 via a shared bathroom (bath/shower/double wash basin/WC)

#### Bath:

- Showers
- Bathtub
- WC
- Guest toilet
- Hair dryer