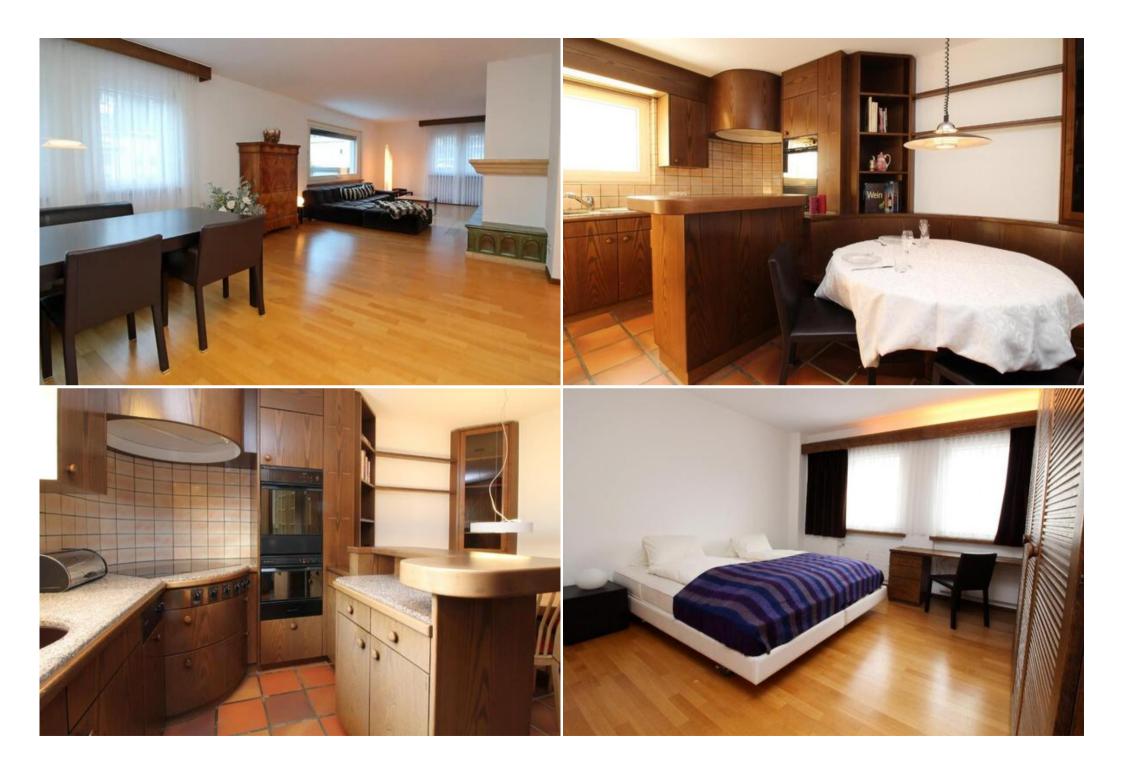

# **Property Features:**

- Generous 200 m² of living space
- Four well-appointed bedrooms
- Three modern bathrooms plus a guest toilet
- Bright living room with dining area and fireplace (wood burning)
- Separate, fully equipped kitchen with dining table and capsule coffee machine (Nespresso)
- Direct lift access to the apartment
- Free Wi-Fi internet access
- One included garage parking space in the "Quadrellas" car park (additional spaces available for a fee)

## **Bedroom Configuration:**

- Bedroom 1: Double bed (160x200 cm) with en-suite bathroom (bath/shower/WC)
- Bedroom 2: Double bed (180x200 cm) with en-suite bathroom (bath/shower/WC)
- Bedroom 3: Double bed (160x200 cm) connected to Bedroom 4 via a shared bathroom (bath/shower/double wash basin/WC)
- Bedroom 4: Double bed (180x200 cm) connected to Bedroom 3 via a shared bathroom (bath/shower/double wash basin/WC)