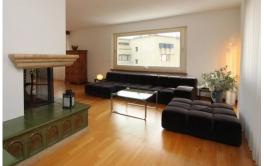

# **Property Features:**

- Generous 200 m² of living space
- Four well-appointed bedrooms
- Three modern bathrooms plus a guest toilet
- Bright living room with dining area and fireplace (wood burning)
- Separate, fully equipped kitchen with dining table and capsule coffee machine (Nespresso)
- Direct lift access to the apartment
- Free Wi-Fi internet access
- One included garage parking space in the "Quadrellas" car park (additional spaces available for a fee)

#### General:

- 1 Garage parking space
- Fireplace
- Non-smoking property
- Washing machine
- Dryer