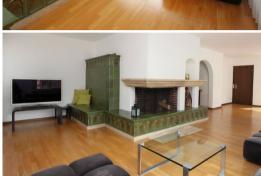

# **Property Features:**

- Generous 200 m² of living space
- Four well-appointed bedrooms
- Three modern bathrooms plus a guest toilet
- Bright living room with dining area and fireplace (wood burning)
- Separate, fully equipped kitchen with dining table and capsule coffee machine (Nespresso)
- Direct lift access to the apartment
- Free Wi-Fi internet access
- One included garage parking space in the "Quadrellas" car park (additional spaces available for a fee)

#### General:

- 1 Garage parking space
- Fireplace
- Non-smoking property
- Washing machine
- Dryer