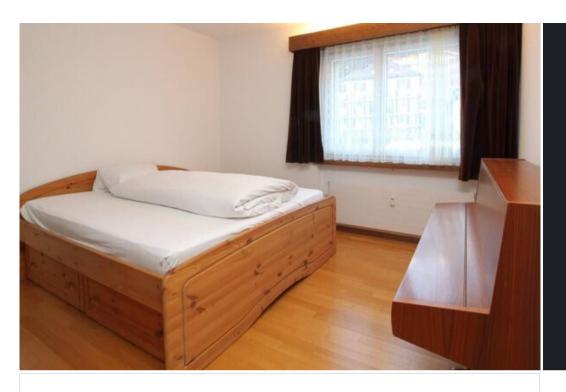

## **Bedroom Configuration:**

- Bedroom 1: Double bed (160x200 cm) with en-suite bathroom (bath/shower/WC)
- Bedroom 2: Double bed (180x200 cm) with en-suite bathroom (bath/shower/WC)
- Bedroom 3: Double bed (160x200 cm) connected to Bedroom 4 via a shared bathroom (bath/shower/double wash basin/WC)
- Bedroom 4: Double bed (180x200 cm) connected to Bedroom 3 via a shared bathroom (bath/shower/double wash basin/WC)