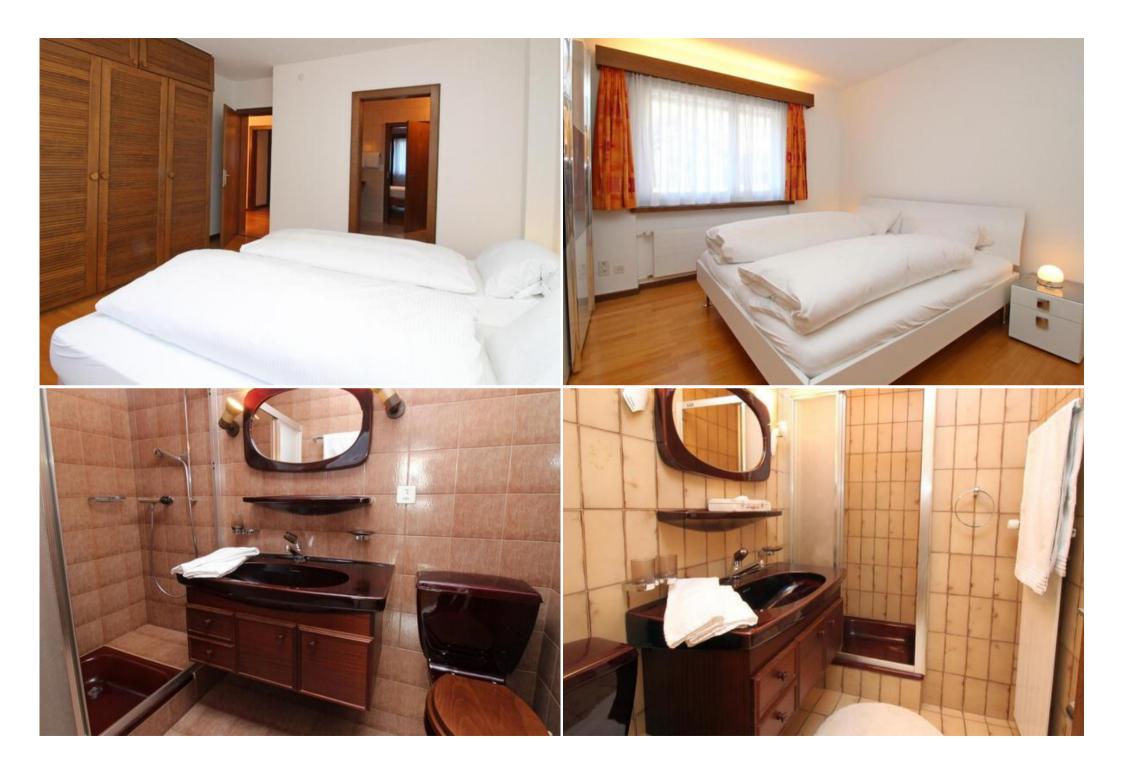

## **Bedroom Configuration:**

- Bedroom 1: Double bed (160x200 cm) with en-suite bathroom (bath/shower/WC)
- Bedroom 2: Double bed (180x200 cm) with en-suite bathroom (bath/shower/WC)
- Bedroom 3: Double bed (160x200 cm) connected to Bedroom 4 via a shared bathroom (bath/shower/double wash basin/WC)
- Bedroom 4: Double bed (180x200 cm) connected to Bedroom 3 via a shared bathroom (bath/shower/double wash basin/WC)

#### Bath:

- Showers
- Bathtub
- WC
- Guest toilet
- Hair dryer