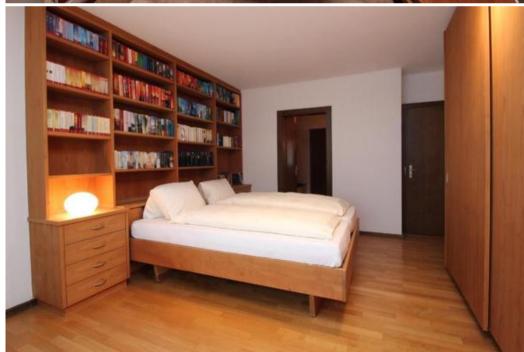

## **Bedroom Configuration:**

- Bedroom 1: Double bed (160x200 cm) with en-suite bathroom (bath/shower/WC)
- Bedroom 2: Double bed (180x200 cm) with en-suite bathroom (bath/shower/WC)
- Bedroom 3: Double bed (160x200 cm) connected to Bedroom 4 via a shared bathroom (bath/shower/double wash basin/WC)
- Bedroom 4: Double bed (180x200 cm) connected to Bedroom 3 via a shared bathroom (bath/shower/double wash basin/WC)