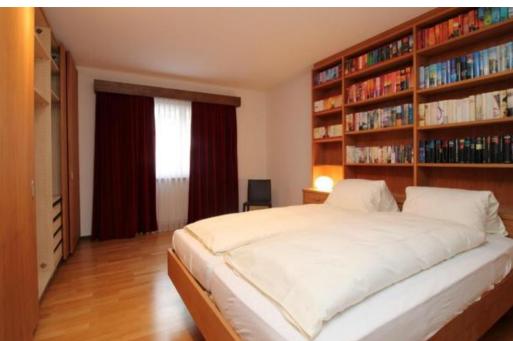

## **Bedroom Configuration:**

- Bedroom 1: Double bed (160x200 cm) with en-suite bathroom (bath/shower/WC)
- Bedroom 2: Double bed (180x200 cm) with en-suite bathroom (bath/shower/WC)
- Bedroom 3: Double bed (160x200 cm) connected to Bedroom 4 via a shared bathroom (bath/shower/double wash basin/WC)
- Bedroom 4: Double bed (180x200 cm) connected to Bedroom 3 via a shared bathroom (bath/shower/double wash basin/WC)