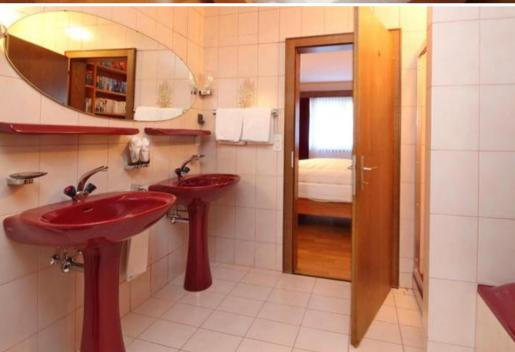

## **Bedroom Configuration:**

- Bedroom 1: Double bed (160x200 cm) with en-suite bathroom (bath/shower/WC)
- Bedroom 2: Double bed (180x200 cm) with en-suite bathroom (bath/shower/WC)
- Bedroom 3: Double bed (160x200 cm) connected to Bedroom 4 via a shared bathroom (bath/shower/double wash basin/WC)
- Bedroom 4: Double bed (180x200 cm) connected to Bedroom 3 via a shared bathroom (bath/shower/double wash basin/WC)

#### Bath:

- Showers
- Bathtub
- WC
- Guest toilet
- Hair dryer