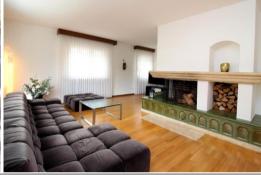

# **Property Features:**

- Generous 200 m² of living space
- Four well-appointed bedrooms
- Three modern bathrooms plus a guest toilet
- Bright living room with dining area and fireplace (wood burning)
- Separate, fully equipped kitchen with dining table and capsule coffee machine (Nespresso)
- Direct lift access to the apartment
- Free Wi-Fi internet access
- One included garage parking space in the "Quadrellas" car park (additional spaces available for a fee)

#### General:

- 1 Garage parking space
- Fireplace
- Non-smoking property
- Washing machine
- Dryer