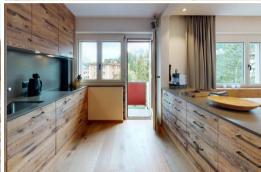

In mountain style, very nice renovated 4-room apartment on the top floor with a nice view.

Spacious living/dining room.

Open kitchen:

Toaster

Dishwasher

Dish towels

Espresso machine (Nespresso)

Coffee machine