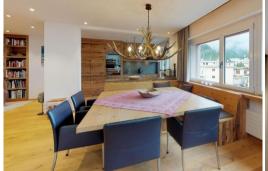

In mountain style, very nice renovated 4-room apartment on the top floor with a nice view.

Spacious living/dining room.

Open kitchen:

Toaster

Dishwasher

Dish towels

Espresso machine (Nespresso)

Coffee machine