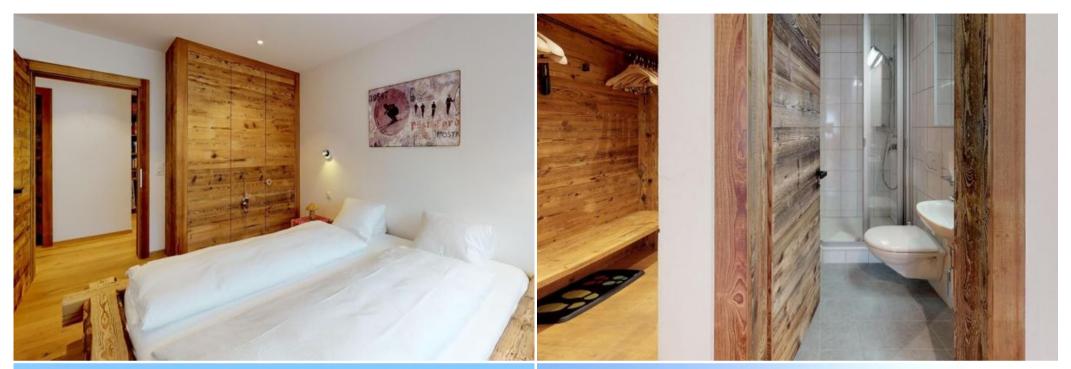

In mountain style, very nice renovated 4-room apartment on the top floor with a nice view.

Spacious living/dining room.

Open kitchen:

Toaster

Dishwasher

Dish towels

Espresso machine (Nespresso)

Coffee machine

Fondue/Raclette

Kettle

Stove (Ceran)

Bedrooms:

Bedroom: 1 Twin bed 180x200 Bedroom: 1 Twin bed 180x200 Bedroom: 1 Bunk bed for 2 persons

Bath

Shower

Bathtub

WC

Hair dryer

2 reserved outside parking.

Washing machine

Dryer(Communal)

Free WIFI.

Wohnungseinrichtung gemäss Fotos Dieser Plan entspricht ausschliesslich der visuellen Raumaufteilung

Apartment interior according to pictures
This plan corresponds
only the visual space division