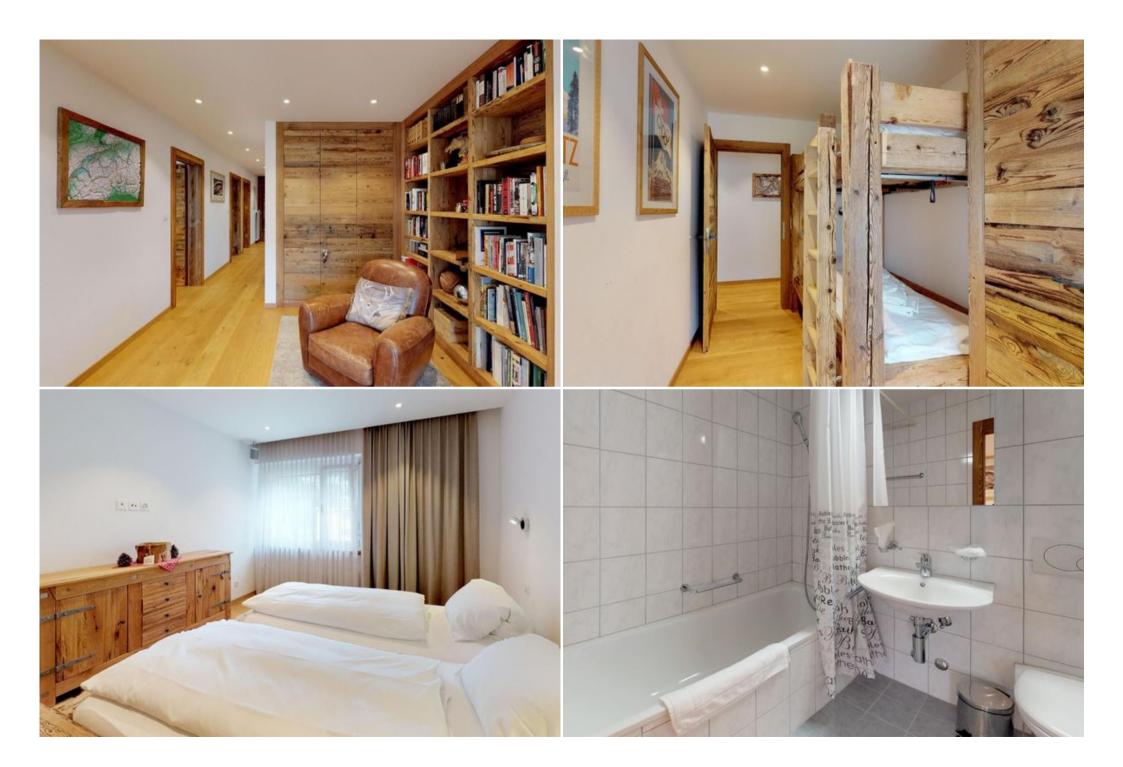

Fondue/Raclette

Kettle

Stove (Ceran)

Bedrooms:

Bedroom: 1 Twin bed 180x200 Bedroom: 1 Twin bed 180x200 Bedroom: 1 Bunk bed for 2 persons

Bath

Shower

Bathtub

WC

Hair dryer

2 reserved outside parking.

Washing machine

Dryer(Communal)

Free WIFI.

Wohnungseinrichtung gemäss Fotos Dieser Plan entspricht ausschliesslich der visuellen Raumaufteilung

Apartment interior according to pictures
This plan corresponds
only the visual space division