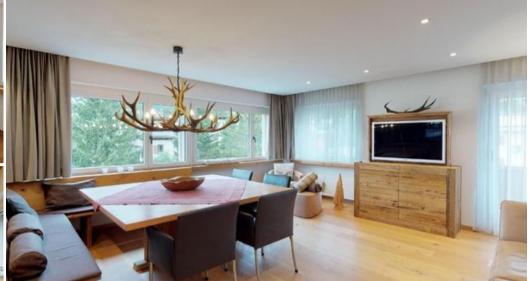

In mountain style, very nice renovated 4-room apartment on the top floor with a nice view.

Spacious living/dining room.

Open kitchen:

Toaster

Dishwasher

Dish towels

Espresso machine (Nespresso)

Coffee machine