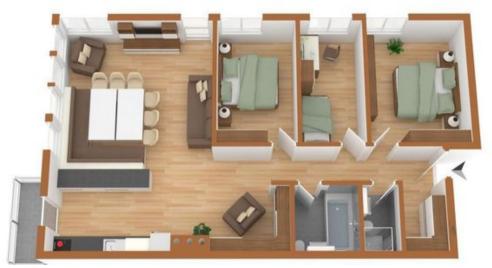

In mountain style, very nice renovated 4-room apartment on the top floor with a nice view.

Spacious living/dining room.

Open kitchen:

Toaster

Dishwasher

Dish towels

Espresso machine (Nespresso)

Coffee machine

Fondue/Raclette

Kettle

Stove (Ceran)

Bedrooms:

Bedroom: 1 Twin bed 180x200 Bedroom: 1 Twin bed 180x200 Bedroom: 1 Bunk bed for 2 persons

Bath

Shower

Bathtub

WC

Hair dryer

2 reserved outside parking.

Washing machine

Dryer(Communal)

Free WIFI.

Wohnungseinrichtung gemäss Fotos Dieser Plan entspricht ausschliesslich der visuellen Raumaufteilung

Apartment interior according to pictures
This plan corresponds
only the visual space division