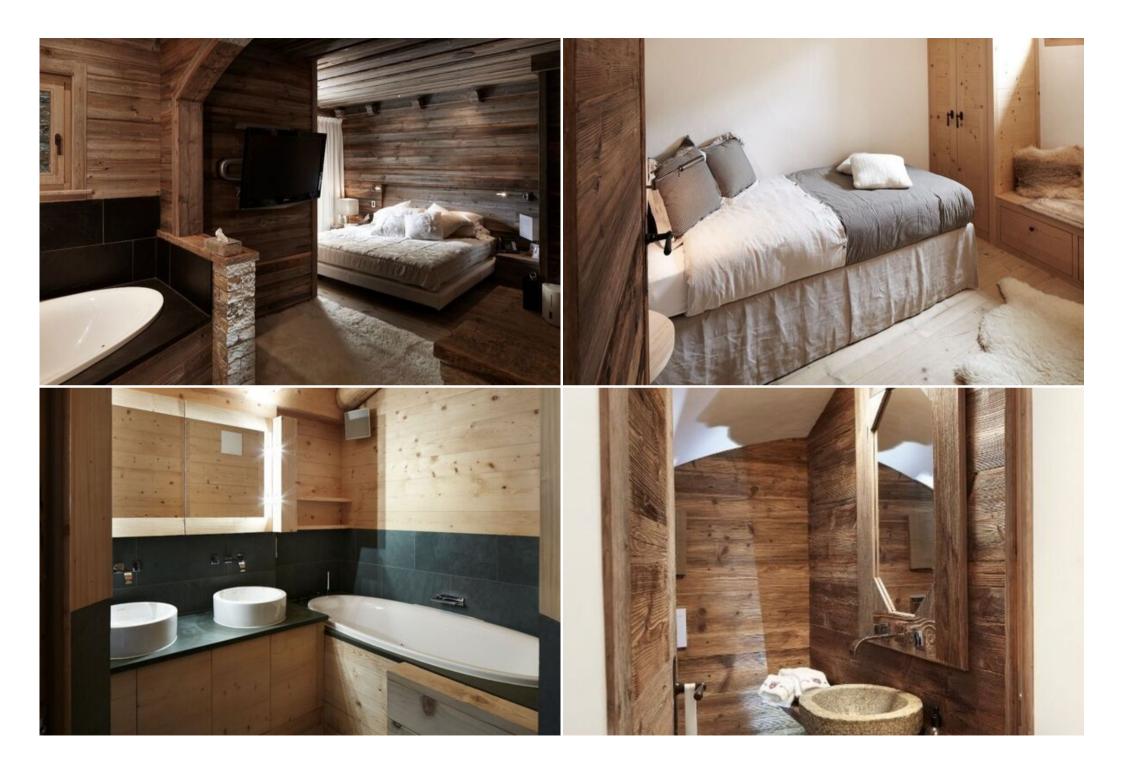

The expansive interiors showcase impeccable taste, with carefully selected high-quality materials and sophisticated furnishings throughout. Indulge in the exceptional comforts offered, including a private sauna, hammam, chromotherapy shower, and a well-equipped gym – creating an ideal sanctuary for wellness enthusiasts.

#### First Floor (4th Floor):

- Main entrance
- Spacious living and dining room featuring a bar, fireplace, and access to the terrace
- · Additional living and dining room with balcony access

- Mezzanine level with TV and game room
- Fully equipped open-plan kitchen
- Studio
- Cloakroom
- Luxurious master bedroom with en suite bathroom (massage tub and shower), TV, and terrace access

## Second Floor (5th Floor):

- Entrance
- Double bedroom with TV and balcony
- Bathroom with bathtub
- Double bedroom with TV and balcony
- Single bedroom with TV
- Double bedroom with TV and balcony
- 2 additional bathrooms