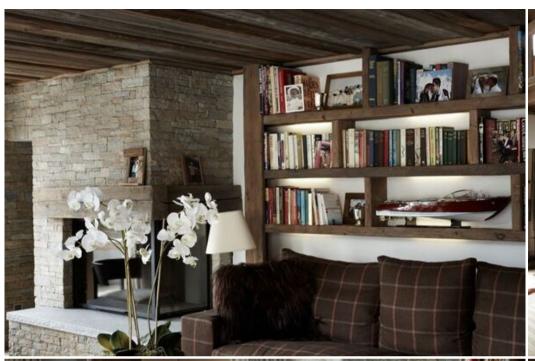

The expansive interiors showcase impeccable taste, with carefully selected high-quality materials and sophisticated furnishings throughout. Indulge in the exceptional comforts offered, including a private sauna, hammam, chromotherapy shower, and a well-equipped gym – creating an ideal sanctuary for wellness enthusiasts.

#### First Floor (4th Floor):

- Main entrance
- Spacious living and dining room featuring a bar, fireplace, and access to the terrace
- · Additional living and dining room with balcony access

- Mezzanine level with TV and game room
- Fully equipped open-plan kitchen
- Studio
- Cloakroom
- Luxurious master bedroom with en suite bathroom (massage tub and shower), TV, and terrace access