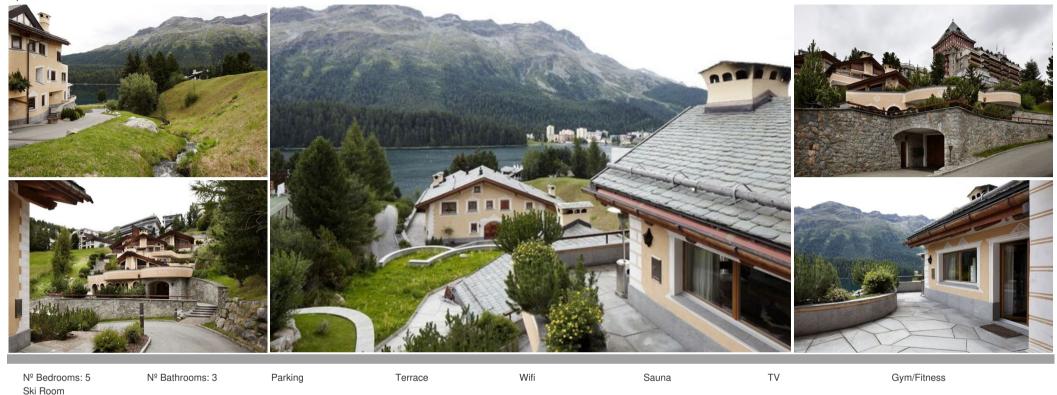

# Apartment for rent in St. Moritz

Switzerland, St. Moritz

Apartment - REF: TGS-A4403

### An Exquisite Penthouse with Breathtaking Lake Views in Exclusive St. Moritz

Experience unparalleled luxury in this stunning penthouse apartment, situated on the top floor of an elegant residence in the heart of St. Moritz. Revel in the enchanting panorama of the iconic Lake St. Moritz right from your windows.

The true jewel of this property is the magnificent terrace, offering a privileged stage with spectacular, unobstructed views of Lake St. Moritz. From this vantage point, immerse yourself in the beauty of the landscape and enjoy a front-row seat to two of the Engadine's most prestigious winter sporting events: the thrilling Polo World Cup and the exhilarating White Turf horse race, both uniquely held on the frozen surface of the lake – truly unforgettable spectacles.

#### **Included Amenities:**

- Balcony
- Garage with 3 covered parking spaces
- Ski storage room
- Laundry facilities
- Wi-Fi (available)
- Multiple TVs