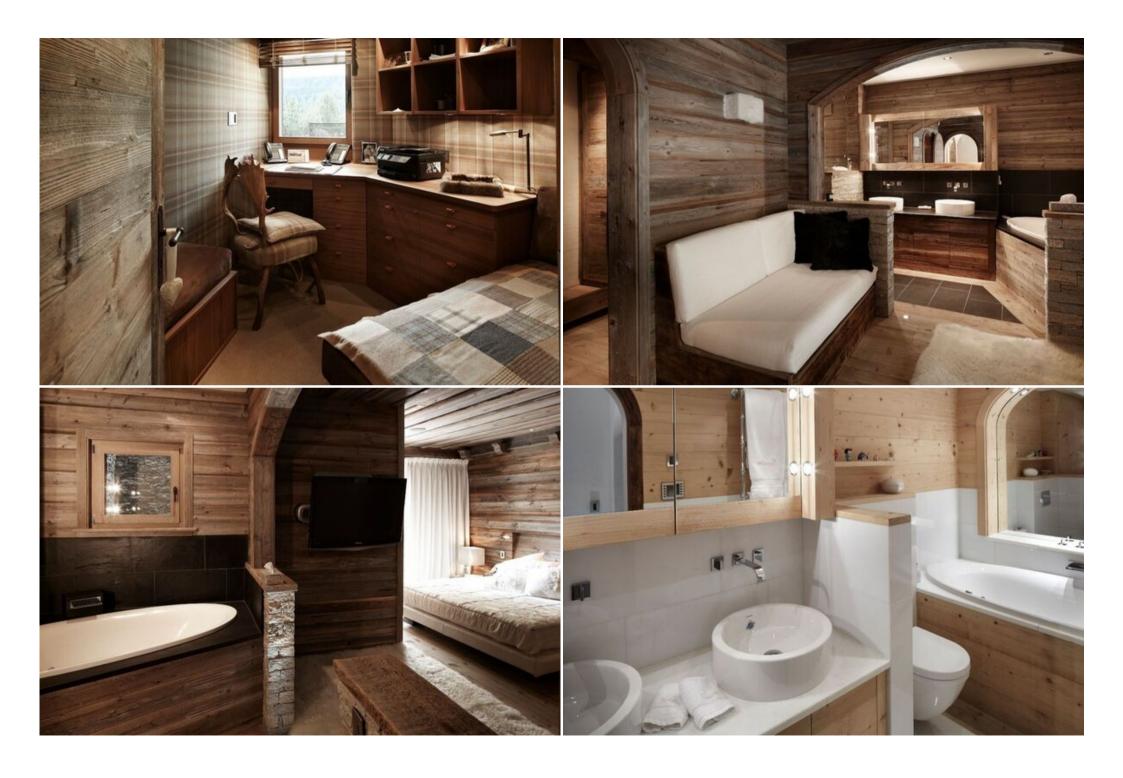

The expansive interiors showcase impeccable taste, with carefully selected high-quality materials and sophisticated furnishings throughout. Indulge in the exceptional comforts offered, including a private sauna, hammam, chromotherapy shower, and a well-equipped gym – creating an ideal sanctuary for wellness enthusiasts.

#### First Floor (4th Floor):

- Main entrance
- Spacious living and dining room featuring a bar, fireplace, and access to the terrace
- · Additional living and dining room with balcony access

- Mezzanine level with TV and game room
- Fully equipped open-plan kitchen
- Studio
- Cloakroom
- Luxurious master bedroom with en suite bathroom (massage tub and shower), TV, and terrace access

## Second Floor (5th Floor):

- Entrance
- Double bedroom with TV and balcony
- Bathroom with bathtub
- Double bedroom with TV and balcony
- Single bedroom with TV
- Double bedroom with TV and balcony
- 2 additional bathrooms