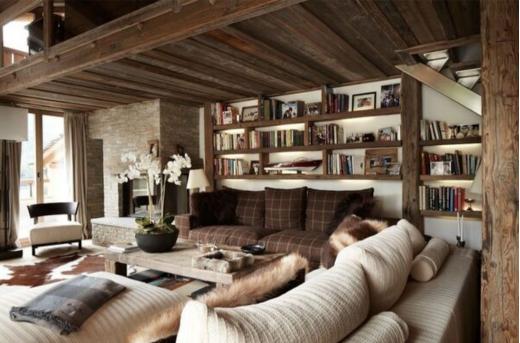

The expansive interiors showcase impeccable taste, with carefully selected high-quality materials and sophisticated furnishings throughout. Indulge in the exceptional comforts offered, including a private sauna, hammam, chromotherapy shower, and a well-equipped gym – creating an ideal sanctuary for wellness enthusiasts.

#### First Floor (4th Floor):

- Main entrance
- Spacious living and dining room featuring a bar, fireplace, and access to the terrace
- · Additional living and dining room with balcony access

- Mezzanine level with TV and game room
- Fully equipped open-plan kitchen
- Studio
- Cloakroom
- Luxurious master bedroom with en suite bathroom (massage tub and shower), TV, and terrace access