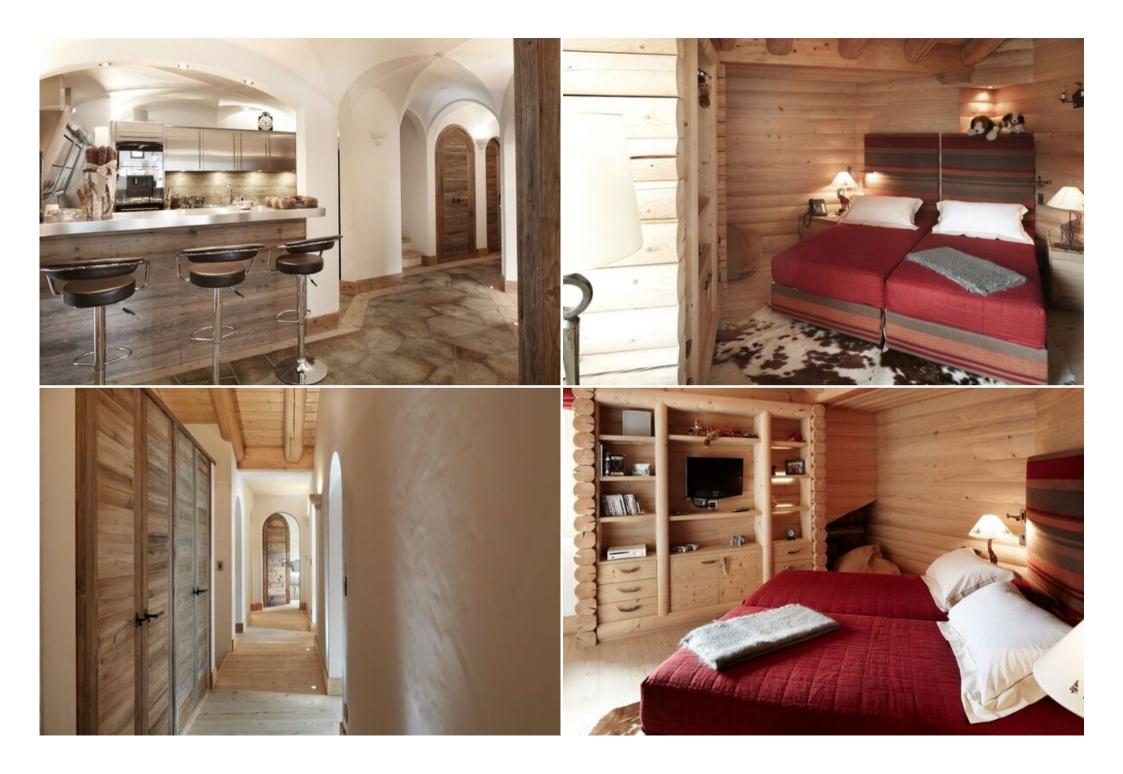

The expansive interiors showcase impeccable taste, with carefully selected high-quality materials and sophisticated furnishings throughout. Indulge in the exceptional comforts offered, including a private sauna, hammam, chromotherapy shower, and a well-equipped gym – creating an ideal sanctuary for wellness enthusiasts.

#### First Floor (4th Floor):

- Main entrance
- Spacious living and dining room featuring a bar, fireplace, and access to the terrace
- · Additional living and dining room with balcony access

- Mezzanine level with TV and game room
- Fully equipped open-plan kitchen
- Studio
- Cloakroom
- Luxurious master bedroom with en suite bathroom (massage tub and shower), TV, and terrace access

## Second Floor (5th Floor):

- Entrance
- Double bedroom with TV and balcony
- Bathroom with bathtub
- Double bedroom with TV and balcony
- Single bedroom with TV
- Double bedroom with TV and balcony
- 2 additional bathrooms