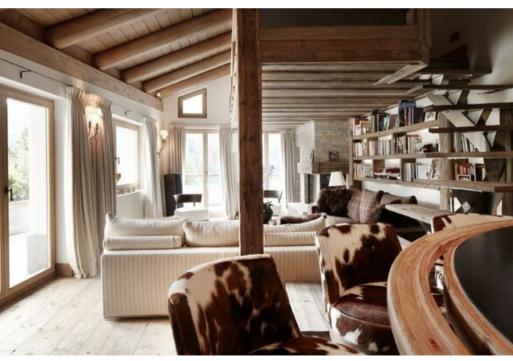

The expansive interiors showcase impeccable taste, with carefully selected high-quality materials and sophisticated furnishings throughout. Indulge in the exceptional comforts offered, including a private sauna, hammam, chromotherapy shower, and a well-equipped gym – creating an ideal sanctuary for wellness enthusiasts.

#### First Floor (4th Floor):

- Main entrance
- Spacious living and dining room featuring a bar, fireplace, and access to the terrace
- · Additional living and dining room with balcony access

- Mezzanine level with TV and game room
- Fully equipped open-plan kitchen
- Studio
- Cloakroom
- Luxurious master bedroom with en suite bathroom (massage tub and shower), TV, and terrace access