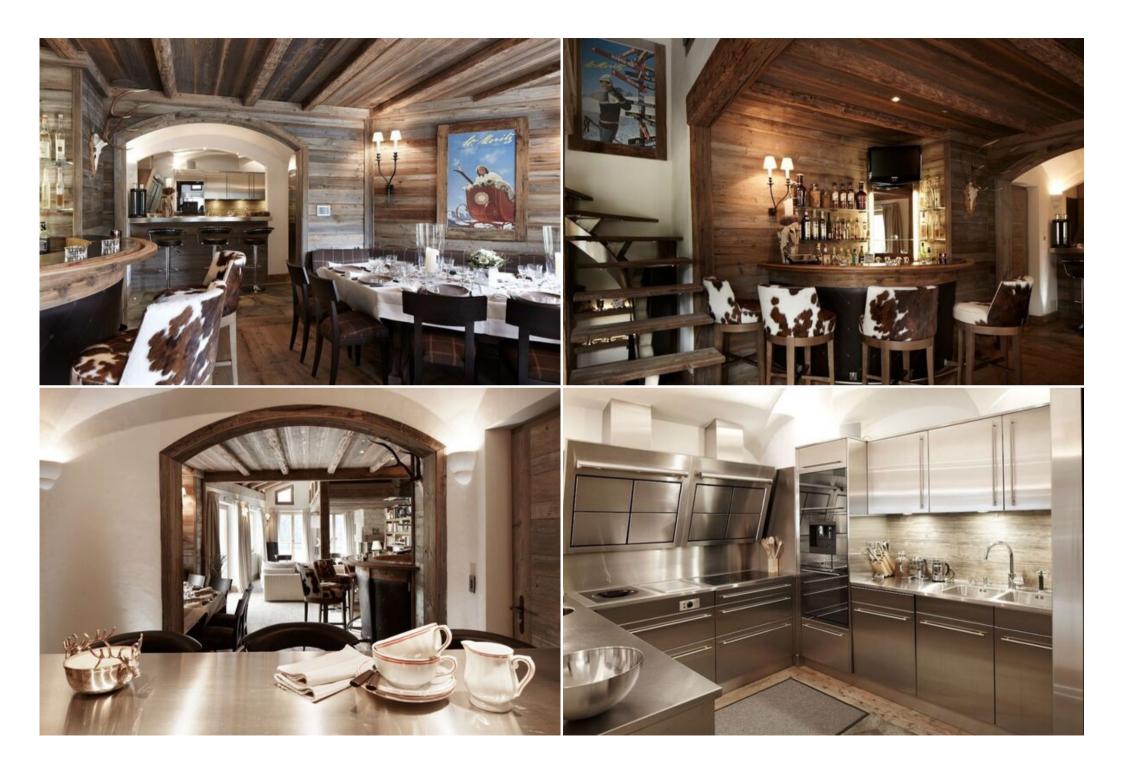

#### First Floor (4th Floor):

- Main entrance
- Spacious living and dining room featuring a bar, fireplace, and access to the terrace
- · Additional living and dining room with balcony access

- Mezzanine level with TV and game room
- Fully equipped open-plan kitchen
- Studio
- Cloakroom
- Luxurious master bedroom with en suite bathroom (massage tub and shower), TV, and terrace access