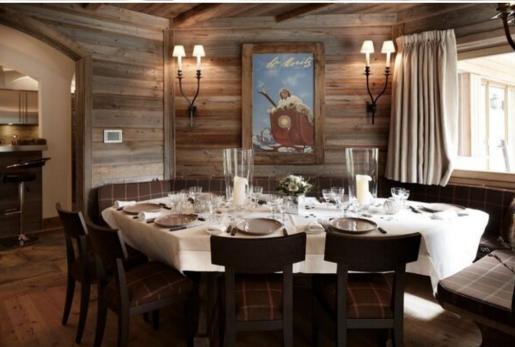

#### First Floor (4th Floor):

- Main entrance
- Spacious living and dining room featuring a bar, fireplace, and access to the terrace
- · Additional living and dining room with balcony access

- Mezzanine level with TV and game room
- Fully equipped open-plan kitchen
- Studio
- Cloakroom
- Luxurious master bedroom with en suite bathroom (massage tub and shower), TV, and terrace access