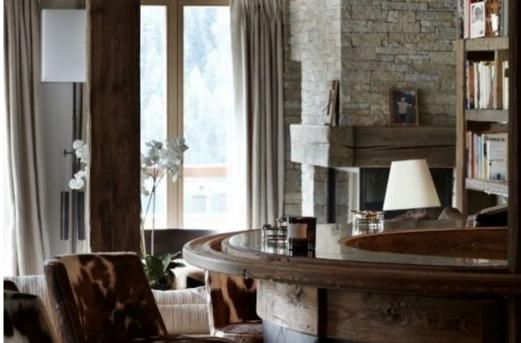

The expansive interiors showcase impeccable taste, with carefully selected high-quality materials and sophisticated furnishings throughout. Indulge in the exceptional comforts offered, including a private sauna, hammam, chromotherapy shower, and a well-equipped gym – creating an ideal sanctuary for wellness enthusiasts.

#### First Floor (4th Floor):

- Main entrance
- Spacious living and dining room featuring a bar, fireplace, and access to the terrace
- · Additional living and dining room with balcony access

- Mezzanine level with TV and game room
- Fully equipped open-plan kitchen
- Studio
- Cloakroom
- Luxurious master bedroom with en suite bathroom (massage tub and shower), TV, and terrace access