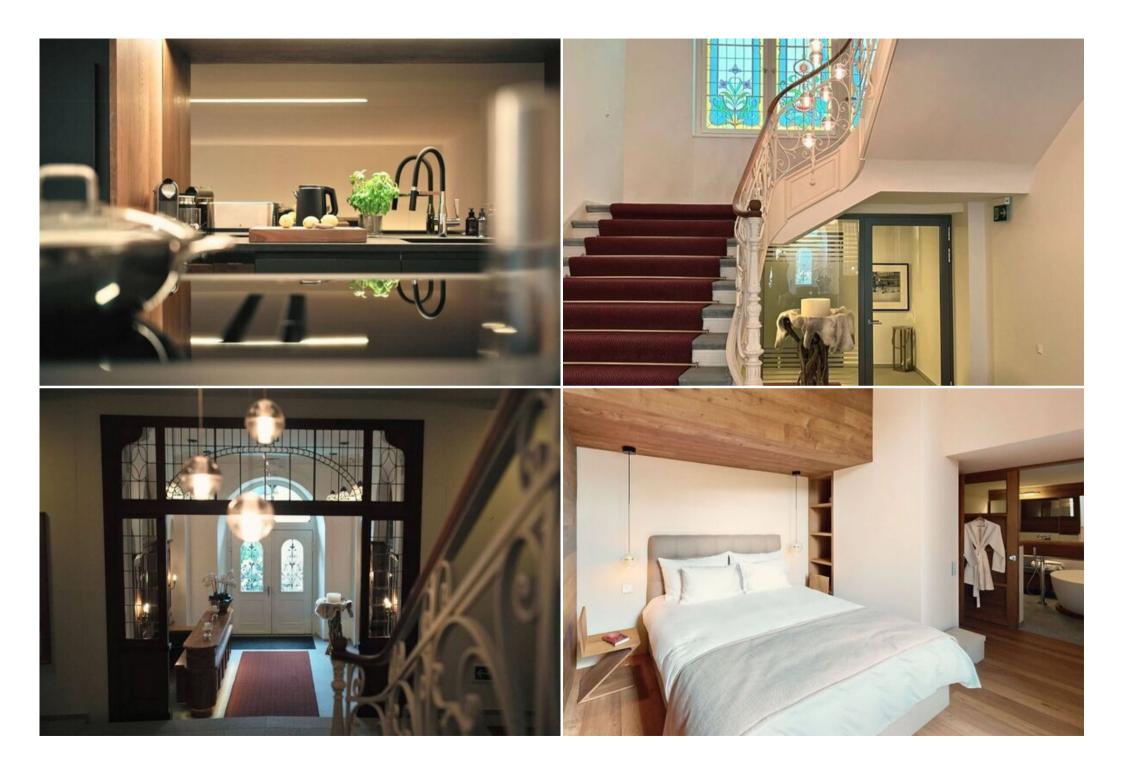

## Apartment Arte: Luxury and Panoramic Views in Historic Park Hotel

Experience luxury living in the stunning 5-bedroom Apartment Arte, featuring stylish modern interiors. Nestled within the historic Park Hotel, a magnificent 19th-century building that has been meticulously transformed into a premium residence, this apartment offers a blend of old-world charm and contemporary elegance. The two-level Apartment Arte spans nearly 300m² and includes direct access to a private garden of 120m². Here, you can enjoy breathtaking panoramic views of the Engadin mountain peaks, making it a truly exceptional retreat.

## Key features:

- Historic residence: Experience old-world charm in a meticulously restored 19th-century building.
- Modern interiors: Enjoy contemporary elegance and comfort in a spacious 300m² apartment.
- Private garden: Relax and soak up the views in your own 120m<sup>2</sup> private garden.
- Panoramic views: Marvel at the breathtaking views of the Engadin mountain peaks.
- Five bedrooms: Ample space to comfortably accommodate up to 10 guests.
- Prime location: Explore the area's attractions and activities with ease.