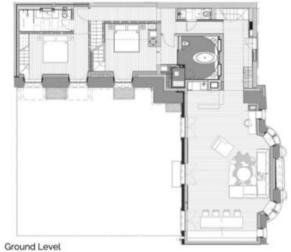

Gallery Level

Lower Level

Studio

Ground Level 156.87 m2 Gallery Level 43.38 m2 Lower Level 50.71 m2 Studio 34.01 m2

Total 284.97m2 • Garden 121.29 m2