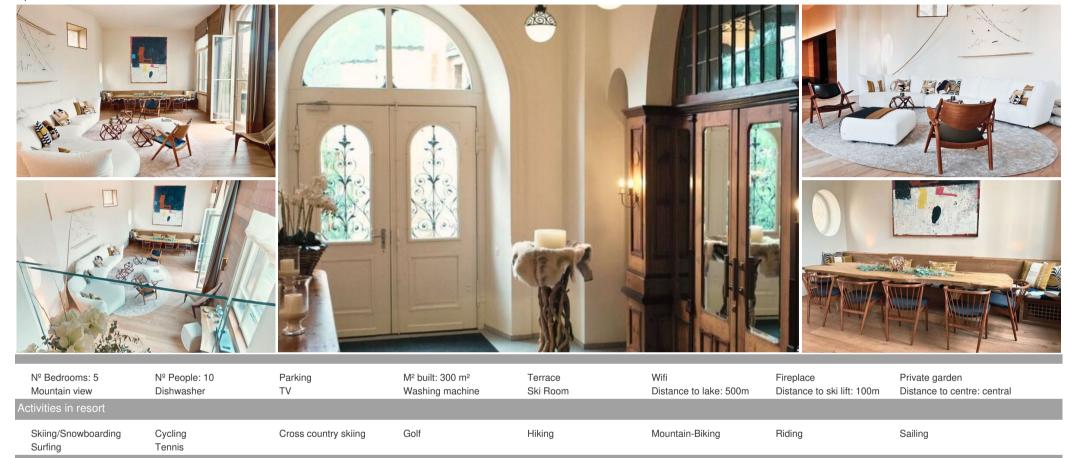

## Apartment Arte: Luxury and Panoramic Views in Historic Park Hotel

Experience luxury living in the stunning 5-bedroom Apartment Arte, featuring stylish modern interiors. Nestled within the historic Park Hotel, a magnificent 19th-century building that has been meticulously transformed into a premium residence, this apartment offers a blend of old-world charm and contemporary elegance. The two-level Apartment Arte spans nearly 300m² and includes direct access to a private garden of 120m². Here, you can enjoy breathtaking panoramic views of the Engadin mountain peaks, making it a truly exceptional retreat.

## Key features:

- Historic residence: Experience old-world charm in a meticulously restored 19th-century building.
- Modern interiors: Enjoy contemporary elegance and comfort in a spacious 300m² apartment.
- Private garden: Relax and soak up the views in your own 120m<sup>2</sup> private garden.
- Panoramic views: Marvel at the breathtaking views of the Engadin mountain peaks.
- Five bedrooms: Ample space to comfortably accommodate up to 10 guests.
- Prime location: Explore the area's attractions and activities with ease.

Gallery Level

Lower Level

Studio

Ground Level 156.87 m2 Gallery Level 43.38 m2 Lower Level 50.71 m2 Studio 34.01 m2

Total 284.97m2 • Garden 121.29 m2