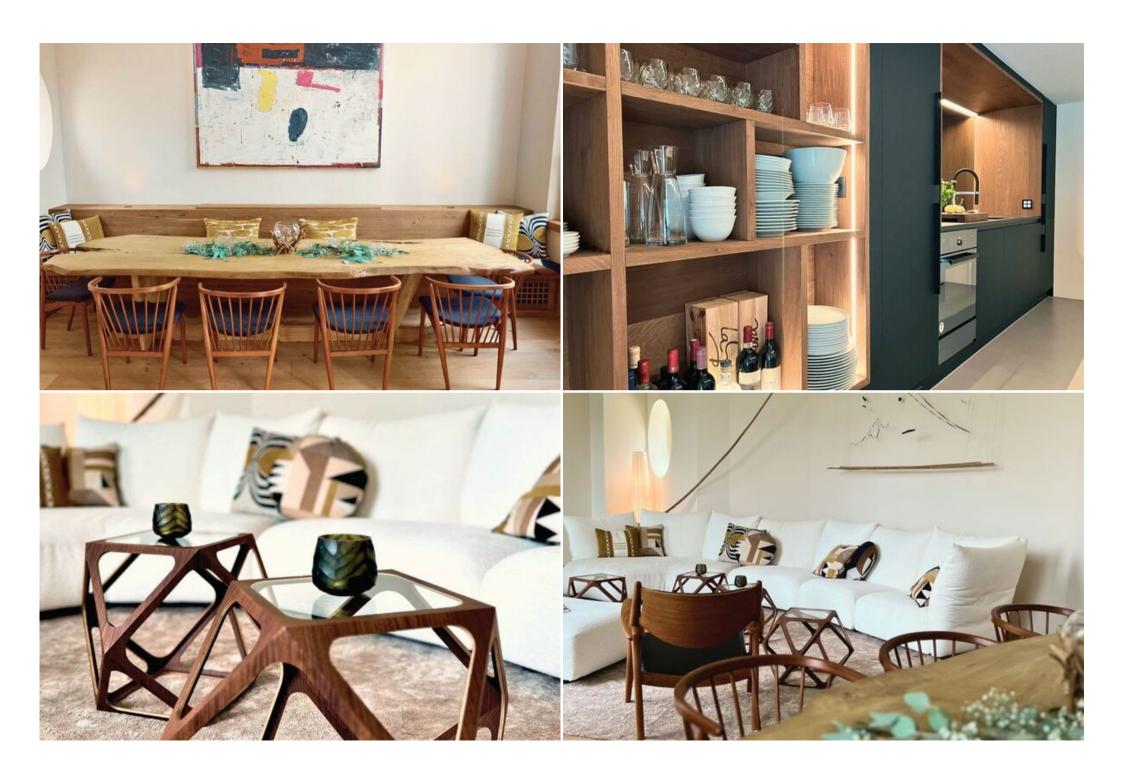

## Apartment Arte: Luxury and Panoramic Views in Historic Park Hotel

Experience luxury living in the stunning 5-bedroom Apartment Arte, featuring stylish modern interiors. Nestled within the historic Park Hotel, a magnificent 19th-century building that has been meticulously transformed into a premium residence, this apartment offers a blend of old-world charm and contemporary elegance. The two-level Apartment Arte spans nearly 300m² and includes direct access to a private garden of 120m². Here, you can enjoy breathtaking panoramic views of the Engadin mountain peaks, making it a truly exceptional retreat.

## Key features:

- Historic residence: Experience old-world charm in a meticulously restored 19th-century building.
- Modern interiors: Enjoy contemporary elegance and comfort in a spacious 300m² apartment.
- Private garden: Relax and soak up the views in your own 120m<sup>2</sup> private garden.
- Panoramic views: Marvel at the breathtaking views of the Engadin mountain peaks.
- Five bedrooms: Ample space to comfortably accommodate up to 10 guests.
- Prime location: Explore the area's attractions and activities with ease.