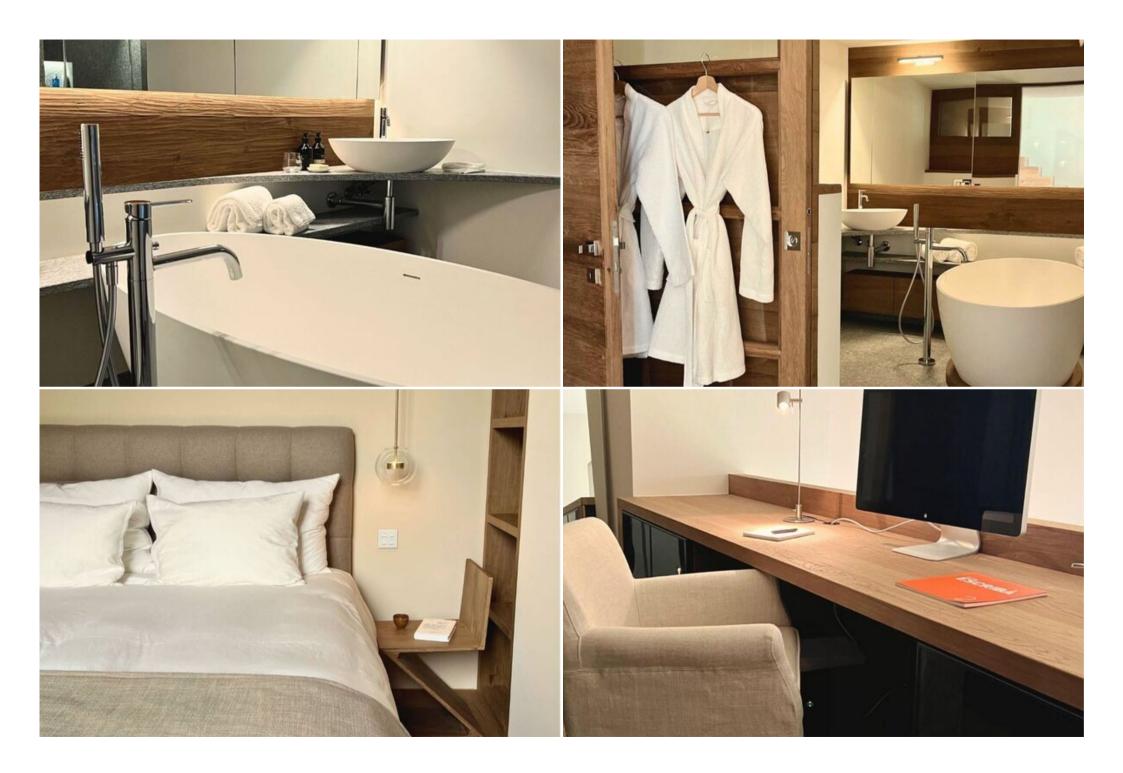

## Apartment Arte: Luxury and Panoramic Views in Historic Park Hotel

Experience luxury living in the stunning 5-bedroom Apartment Arte, featuring stylish modern interiors. Nestled within the historic Park Hotel, a magnificent 19th-century building that has been meticulously transformed into a premium residence, this apartment offers a blend of old-world charm and contemporary elegance. The two-level Apartment Arte spans nearly 300m² and includes direct access to a private garden of 120m². Here, you can enjoy breathtaking panoramic views of the Engadin mountain peaks, making it a truly exceptional retreat.

## Key features:

- Historic residence: Experience old-world charm in a meticulously restored 19th-century building.
- Modern interiors: Enjoy contemporary elegance and comfort in a spacious 300m² apartment.
- Private garden: Relax and soak up the views in your own 120m<sup>2</sup> private garden.
- Panoramic views: Marvel at the breathtaking views of the Engadin mountain peaks.
- Five bedrooms: Ample space to comfortably accommodate up to 10 guests.
- Prime location: Explore the area's attractions and activities with ease.