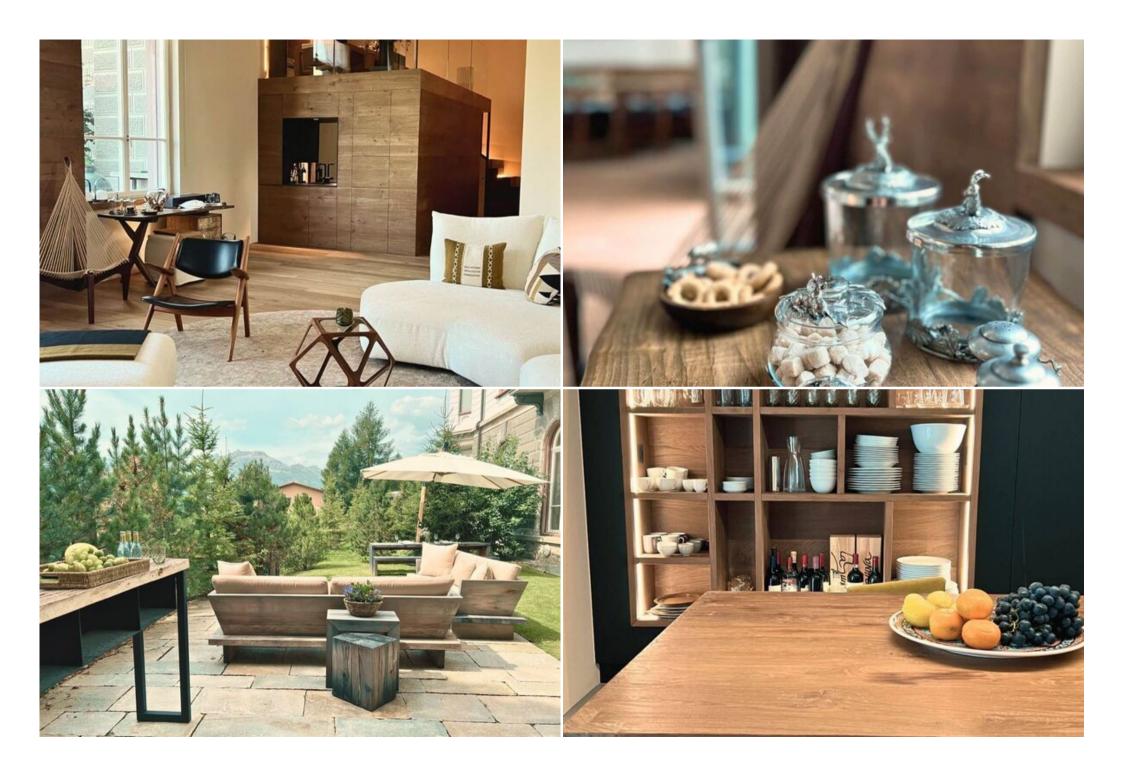

## Apartment Arte: Luxury and Panoramic Views in Historic Park Hotel

Experience luxury living in the stunning 5-bedroom Apartment Arte, featuring stylish modern interiors. Nestled within the historic Park Hotel, a magnificent 19th-century building that has been meticulously transformed into a premium residence, this apartment offers a blend of old-world charm and contemporary elegance. The two-level Apartment Arte spans nearly 300m² and includes direct access to a private garden of 120m². Here, you can enjoy breathtaking panoramic views of the Engadin mountain peaks, making it a truly exceptional retreat.

## Key features:

- Historic residence: Experience old-world charm in a meticulously restored 19th-century building.
- Modern interiors: Enjoy contemporary elegance and comfort in a spacious 300m² apartment.
- Private garden: Relax and soak up the views in your own 120m<sup>2</sup> private garden.
- Panoramic views: Marvel at the breathtaking views of the Engadin mountain peaks.
- Five bedrooms: Ample space to comfortably accommodate up to 10 guests.
- Prime location: Explore the area's attractions and activities with ease.