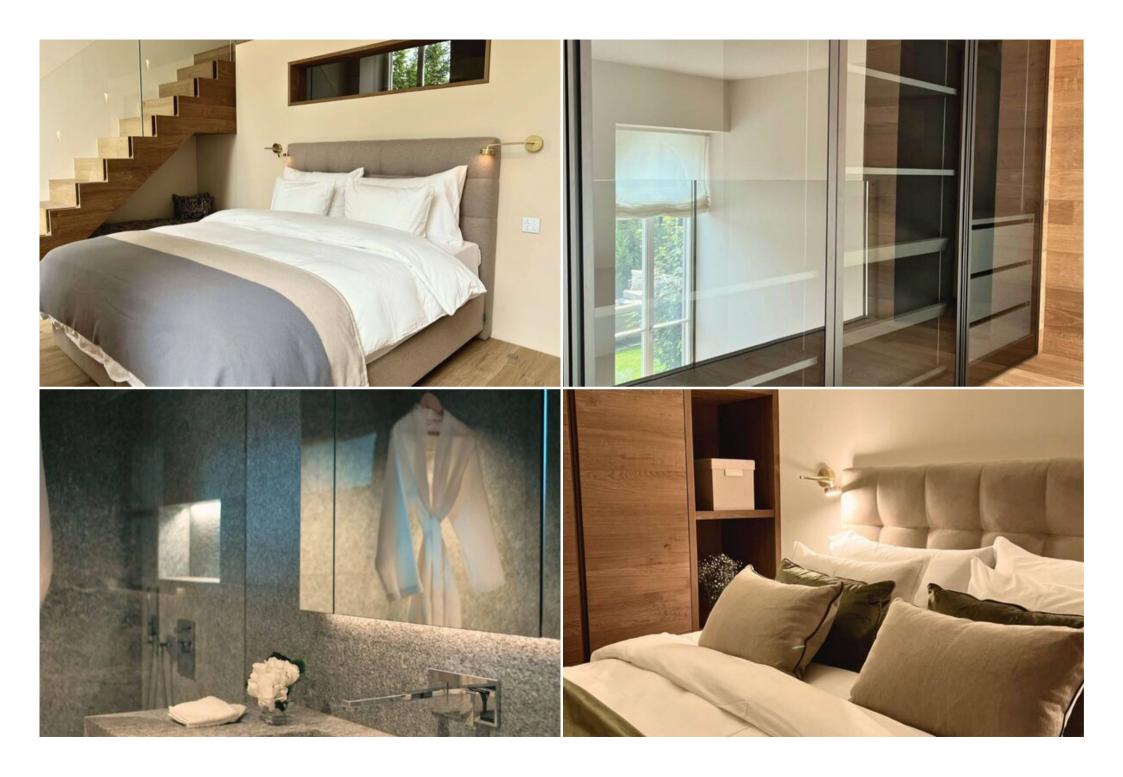

## Apartment Arte: Luxury and Panoramic Views in Historic Park Hotel

Experience luxury living in the stunning 5-bedroom Apartment Arte, featuring stylish modern interiors. Nestled within the historic Park Hotel, a magnificent 19th-century building that has been meticulously transformed into a premium residence, this apartment offers a blend of old-world charm and contemporary elegance. The two-level Apartment Arte spans nearly 300m² and includes direct access to a private garden of 120m². Here, you can enjoy breathtaking panoramic views of the Engadin mountain peaks, making it a truly exceptional retreat.

## Key features:

- Historic residence: Experience old-world charm in a meticulously restored 19th-century building.
- Modern interiors: Enjoy contemporary elegance and comfort in a spacious 300m² apartment.
- Private garden: Relax and soak up the views in your own 120m<sup>2</sup> private garden.
- Panoramic views: Marvel at the breathtaking views of the Engadin mountain peaks.
- Five bedrooms: Ample space to comfortably accommodate up to 10 guests.
- Prime location: Explore the area's attractions and activities with ease.