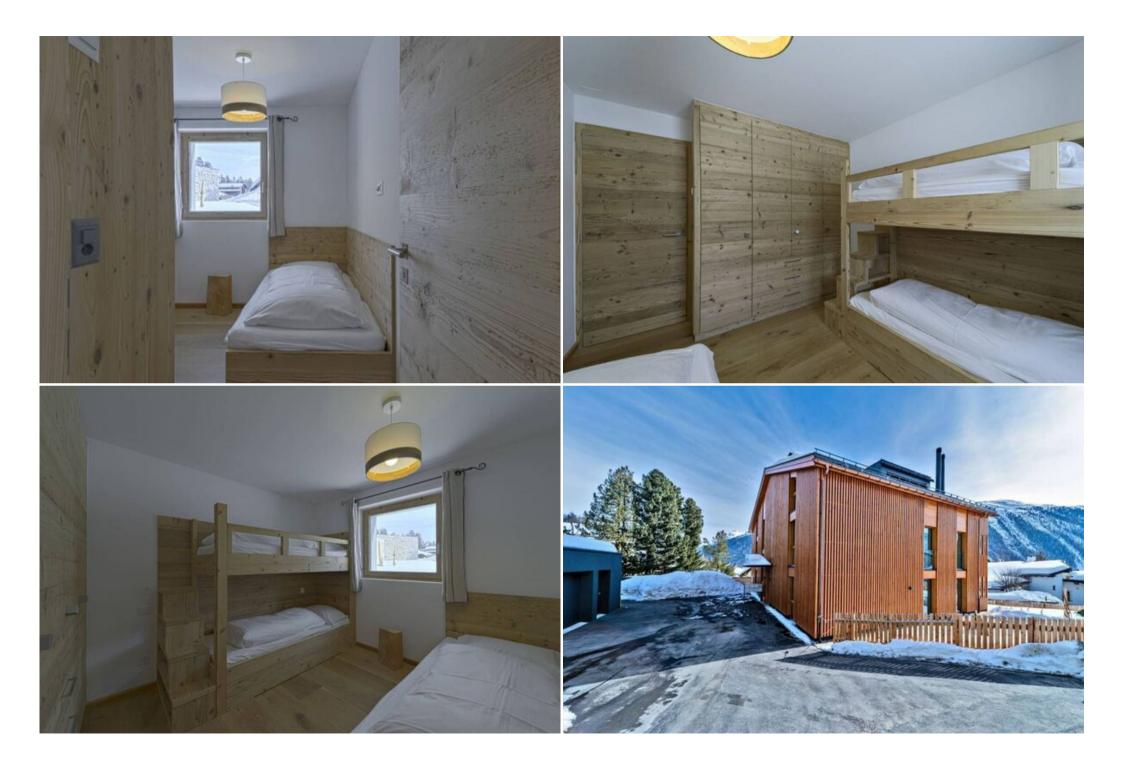

#### **Comfortable & Stylish Living**

Skiing/Snowboarding

Surfing

The 63 m<sup>2</sup> apartment features:

- A master bedroom with a double bed and an en-suite bathroom
- A second bedroom with a bunk bed and a single bed, ideal for families
- A fully equipped Bulthaup kitchen, perfect for preparing meals
- Two modern bathrooms, each with a shower and decorated in calming earth tones
- Beautiful reclaimed wood accents throughout, adding warmth and character
- Solid oak parquet flooring with underfloor heating for cozy comfort
- A separate laundry room with a washing machine and dryer
- Shared ski and bicycle storage for your convenience
- Parking available in a garage just 100 meters from the apartment (maximum height 2.5 meters)