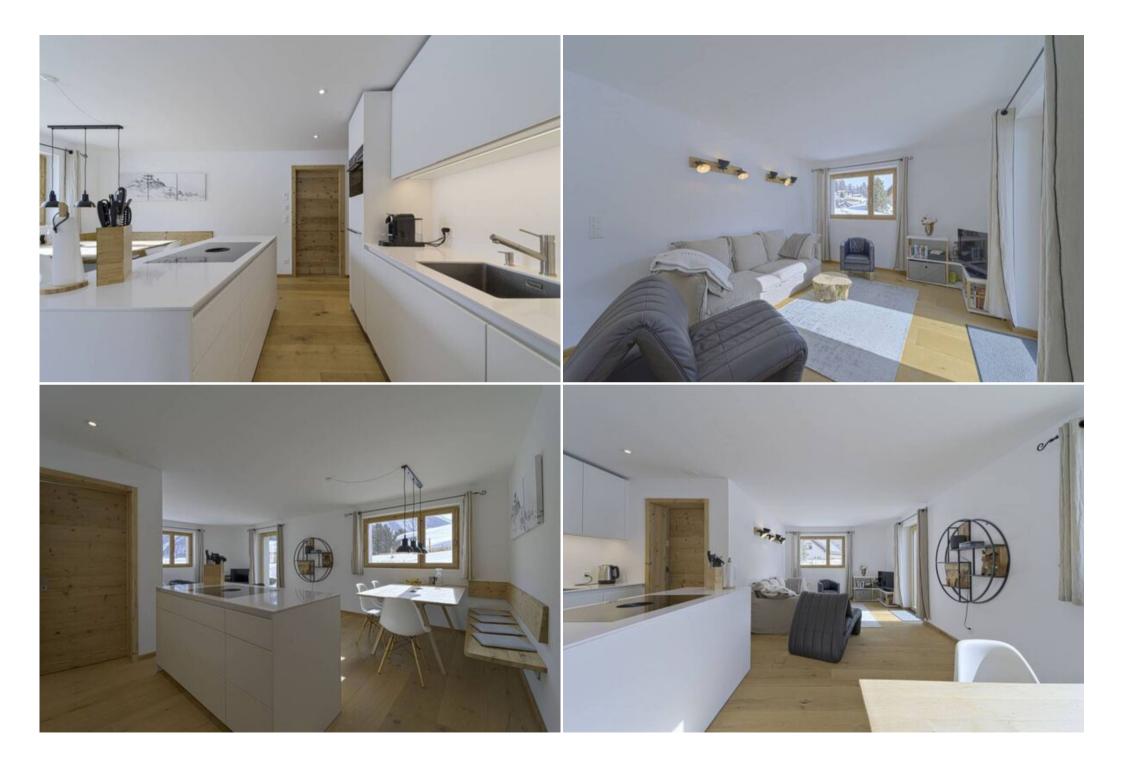

#### **Comfortable & Stylish Living**

Skiing/Snowboarding

Surfing

The 63 m<sup>2</sup> apartment features:

- A master bedroom with a double bed and an en-suite bathroom
- A second bedroom with a bunk bed and a single bed, ideal for families
- A fully equipped Bulthaup kitchen, perfect for preparing meals
- Two modern bathrooms, each with a shower and decorated in calming earth tones
- Beautiful reclaimed wood accents throughout, adding warmth and character
- Solid oak parquet flooring with underfloor heating for cozy comfort
- A separate laundry room with a washing machine and dryer
- Shared ski and bicycle storage for your convenience
- Parking available in a garage just 100 meters from the apartment (maximum height 2.5 meters)