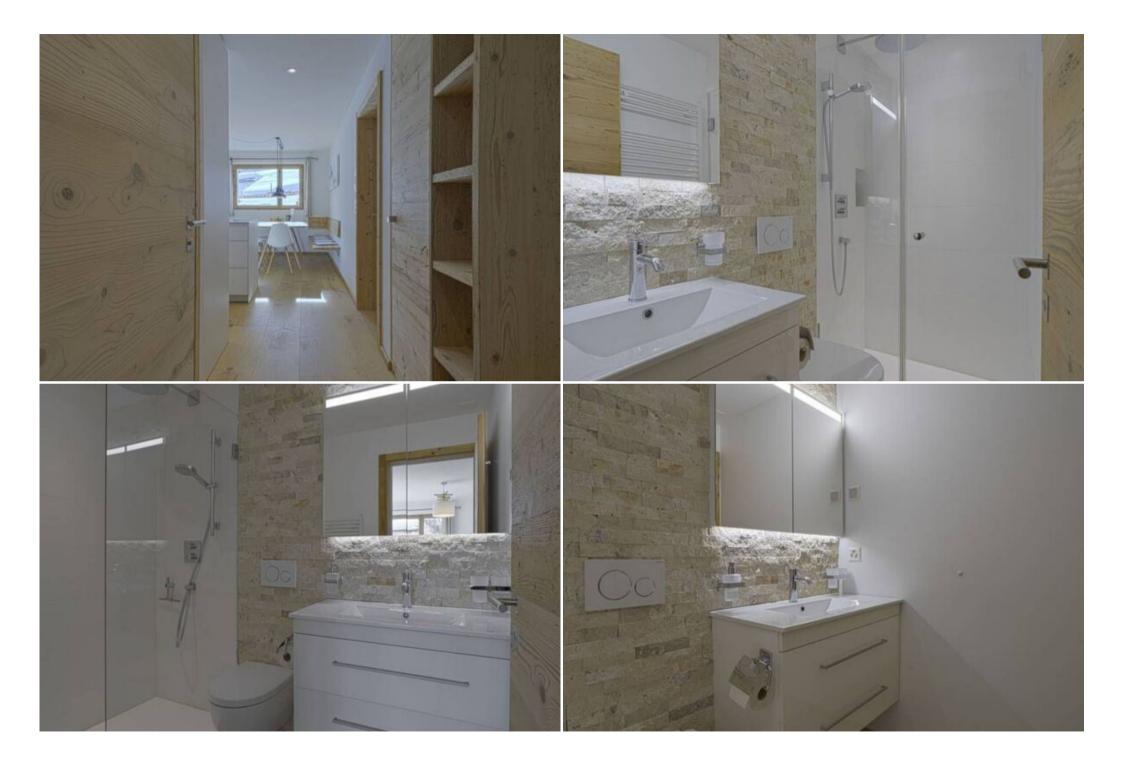

#### **Comfortable & Stylish Living**

Skiing/Snowboarding

Surfing

The 63 m<sup>2</sup> apartment features:

- A master bedroom with a double bed and an en-suite bathroom
- A second bedroom with a bunk bed and a single bed, ideal for families
- A fully equipped Bulthaup kitchen, perfect for preparing meals
- Two modern bathrooms, each with a shower and decorated in calming earth tones
- Beautiful reclaimed wood accents throughout, adding warmth and character
- Solid oak parquet flooring with underfloor heating for cozy comfort
- A separate laundry room with a washing machine and dryer
- Shared ski and bicycle storage for your convenience
- Parking available in a garage just 100 meters from the apartment (maximum height 2.5 meters)