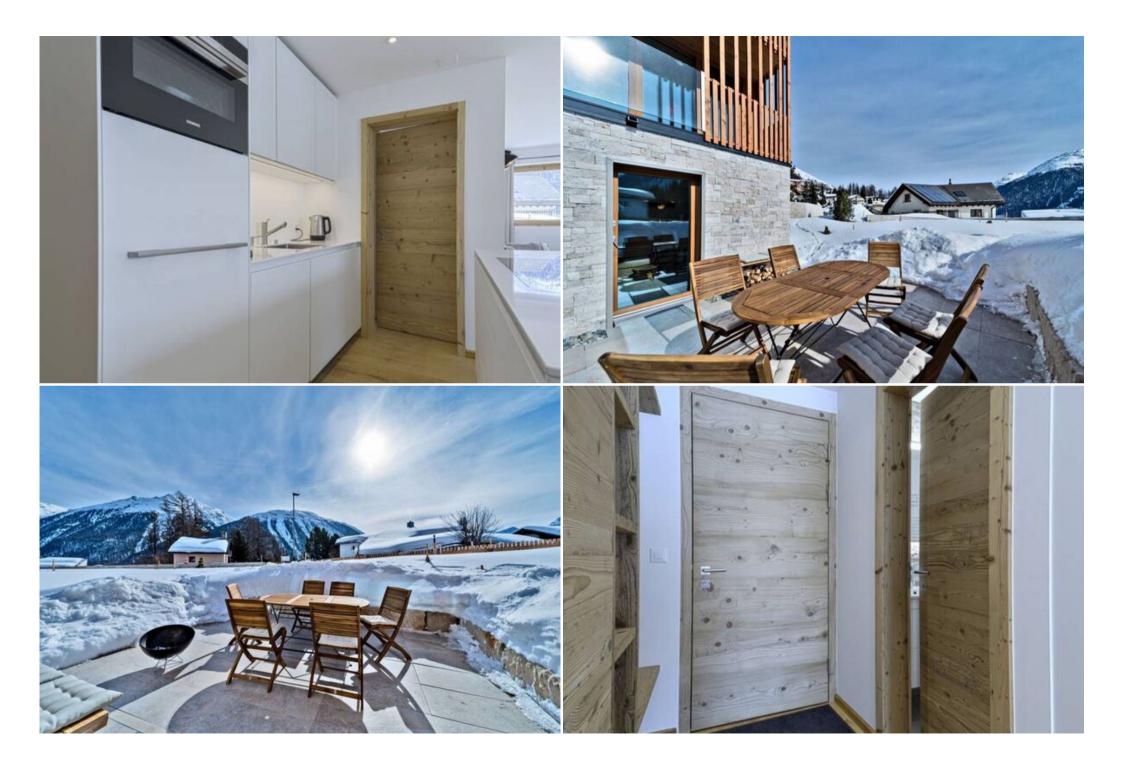

#### **Comfortable & Stylish Living**

Skiing/Snowboarding

Surfing

The 63 m<sup>2</sup> apartment features:

- A master bedroom with a double bed and an en-suite bathroom
- A second bedroom with a bunk bed and a single bed, ideal for families
- A fully equipped Bulthaup kitchen, perfect for preparing meals
- Two modern bathrooms, each with a shower and decorated in calming earth tones
- Beautiful reclaimed wood accents throughout, adding warmth and character
- Solid oak parquet flooring with underfloor heating for cozy comfort
- A separate laundry room with a washing machine and dryer
- Shared ski and bicycle storage for your convenience
- Parking available in a garage just 100 meters from the apartment (maximum height 2.5 meters)