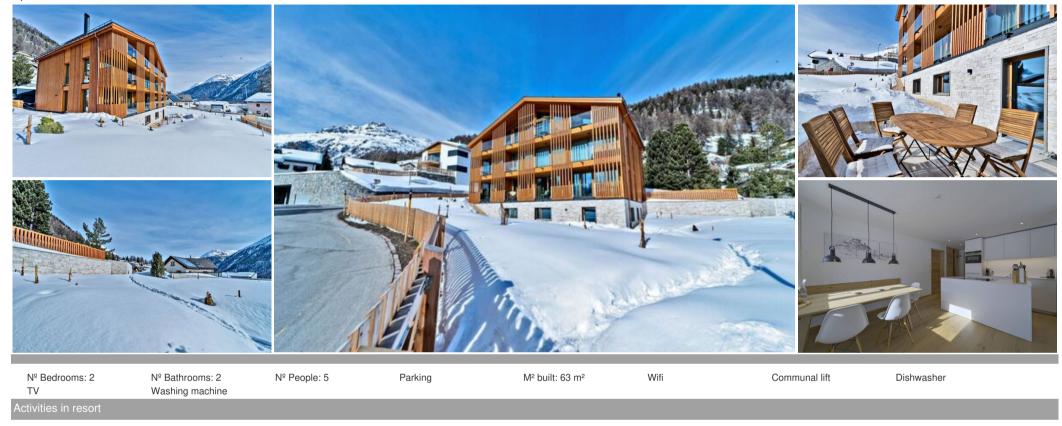

# Apartment for rent in Samedan

Switzerland, Samedan

Apartment - REF: TGS-A4142

Hiking

Mountain-Biking

Riding

Sailing

## Tennis Apartment with Stunning Views in Samedan, Switzerland

Cycling

This beautiful apartment is located in the upper part of Samedan, offering breathtaking views of the valley and the Bernina mountain range. It's conveniently close to key amenities and attractions:

• 1 km from the train station and town center with shops and restaurants

Cross country skiing

Golf

- 500 meters from the nearest bus stop
- 800 meters from the train station
- 1.5 km from the Samedan 18-hole golf course
- 4 km from the Celerina Marguns ski lifts
- 7 km from the world-renowned resort of St. Moritz

#### **Comfortable & Stylish Living**

Skiing/Snowboarding

Surfing

The 63 m<sup>2</sup> apartment features:

- A master bedroom with a double bed and an en-suite bathroom
- A second bedroom with a bunk bed and a single bed, ideal for families
- A fully equipped Bulthaup kitchen, perfect for preparing meals
- Two modern bathrooms, each with a shower and decorated in calming earth tones
- Beautiful reclaimed wood accents throughout, adding warmth and character
- Solid oak parquet flooring with underfloor heating for cozy comfort
- A separate laundry room with a washing machine and dryer
- Shared ski and bicycle storage for your convenience
- Parking available in a garage just 100 meters from the apartment (maximum height 2.5 meters)

#### **Reasons to Book**

- Unbeatable views: Enjoy panoramic vistas of the valley and mountains
- Central location: Easy access to transportation, shops, restaurants, and outdoor activities
- Family-friendly: Accommodates up to 5 guests with two bedrooms
- Modern amenities: Dishwasher, washing machine, TV, WiFi, and more
- Stylish design: High-quality finishes and thoughtful touches throughout