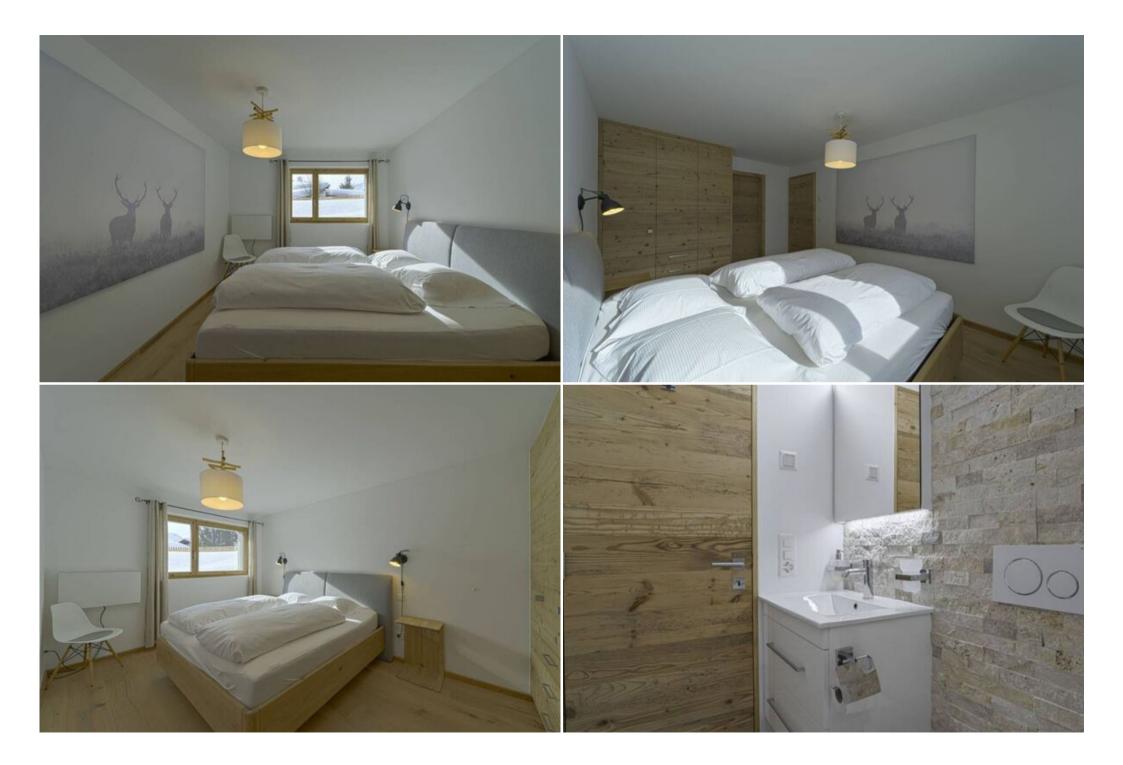

#### **Comfortable & Stylish Living**

Skiing/Snowboarding

Surfing

The 63 m<sup>2</sup> apartment features:

- A master bedroom with a double bed and an en-suite bathroom
- A second bedroom with a bunk bed and a single bed, ideal for families
- A fully equipped Bulthaup kitchen, perfect for preparing meals
- Two modern bathrooms, each with a shower and decorated in calming earth tones
- Beautiful reclaimed wood accents throughout, adding warmth and character
- Solid oak parquet flooring with underfloor heating for cozy comfort
- A separate laundry room with a washing machine and dryer
- Shared ski and bicycle storage for your convenience
- Parking available in a garage just 100 meters from the apartment (maximum height 2.5 meters)