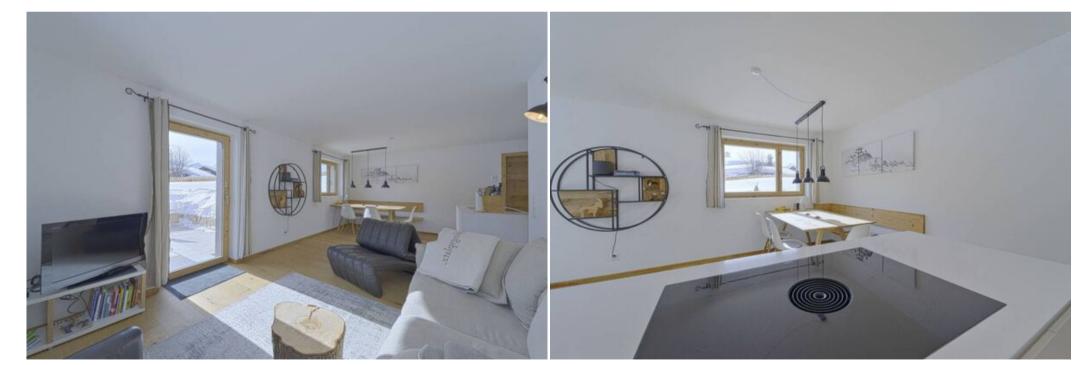

#### **Comfortable & Stylish Living**

Skiing/Snowboarding

Surfing

The 63 m<sup>2</sup> apartment features:

- A master bedroom with a double bed and an en-suite bathroom
- A second bedroom with a bunk bed and a single bed, ideal for families
- A fully equipped Bulthaup kitchen, perfect for preparing meals
- Two modern bathrooms, each with a shower and decorated in calming earth tones
- Beautiful reclaimed wood accents throughout, adding warmth and character
- Solid oak parquet flooring with underfloor heating for cozy comfort
- A separate laundry room with a washing machine and dryer
- Shared ski and bicycle storage for your convenience
- Parking available in a garage just 100 meters from the apartment (maximum height 2.5 meters)