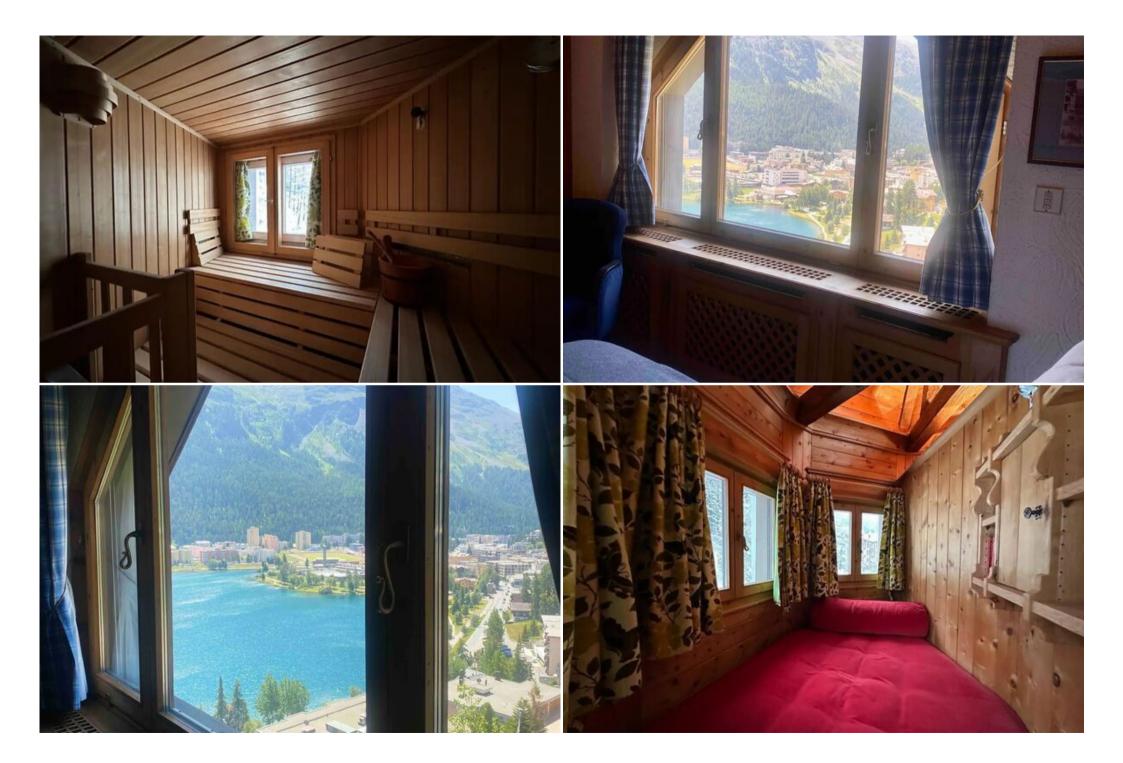

## Apartment for rent in St. Moritz

Switzerland, St. Moritz

Apartment - REF: TGS-A3813

The chalet apartment is located on the upper floor with a balcony overlooking Lake St. Maritz. On the landing, which is dedicated to our apartment, you will find the entrance to the sauna which is in the only tower of the house and enjoying an almost 360 degree view of the lake and mountains. It has a relaxing mattress and a bathroom with a shower.