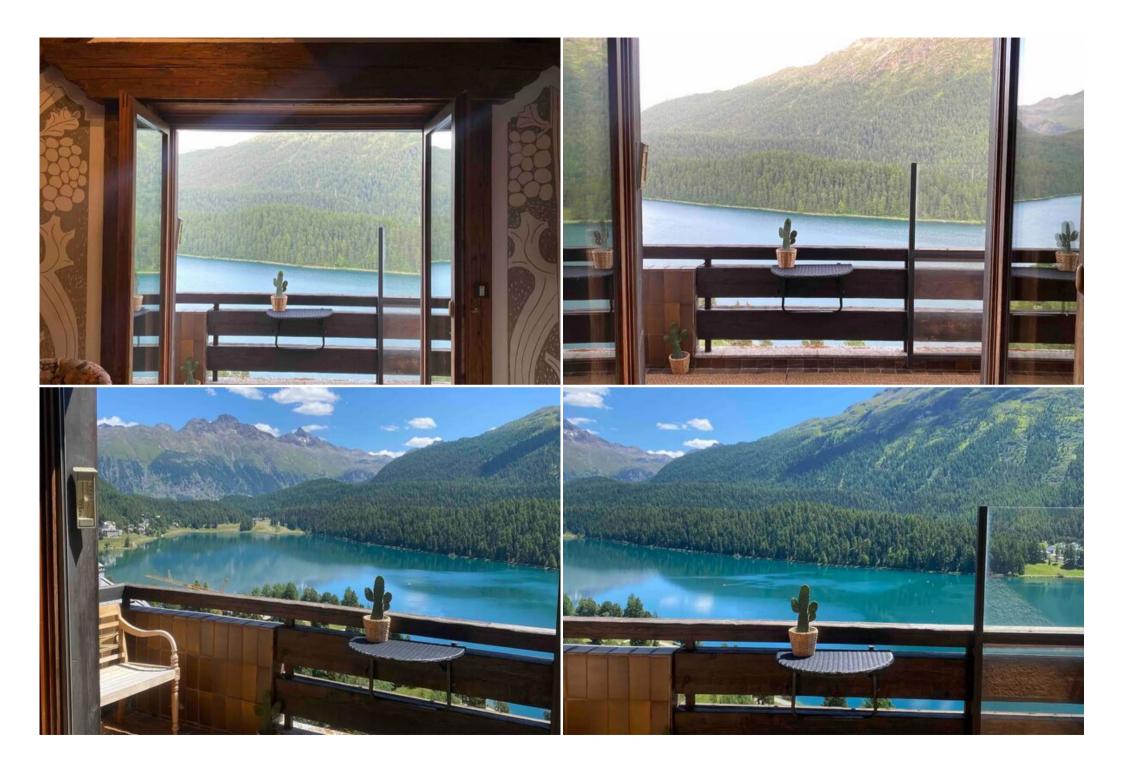

## Apartment for rent in St. Moritz

Switzerland, St. Moritz

Apartment - REF: TGS-A3813

The chalet apartment is located on the upper floor with a balcony overlooking Lake St. Maritz. On the landing, which is dedicated to our apartment, you will find the entrance to the sauna which is in the only tower of the house and enjoying an almost 360 degree view of the lake and mountains. It has a relaxing mattress and a bathroom with a shower.