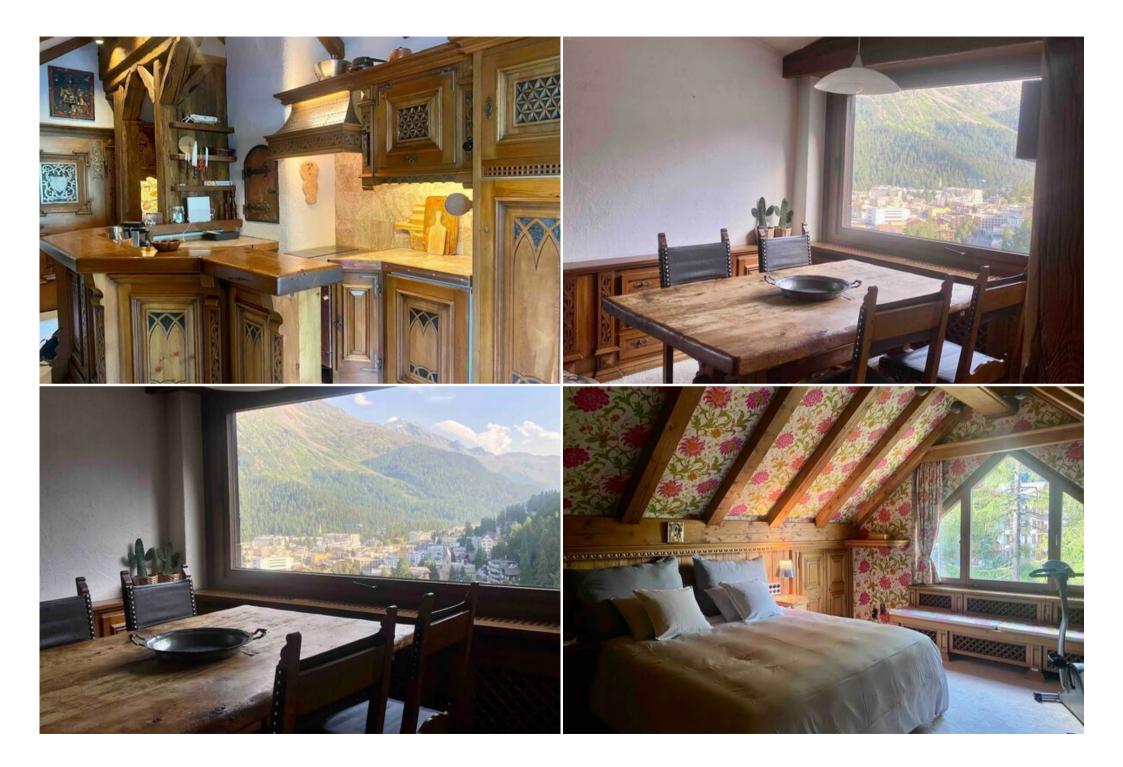

From the landing you also enter the house where you will find a very special open kitchen with a dining table and a living room with access to the terrace.

The very large master double bedroom has a double bed with a bathroom with a bathtub at the entrance and another bathroom with a shower inside the room.

The second bedroom has two single beds that can be joined by the double bed. The bathroom is the entrance to the double master bedroom.

The chalet apartment is equipped with wood and fine materials. The bathrooms are made of marble.