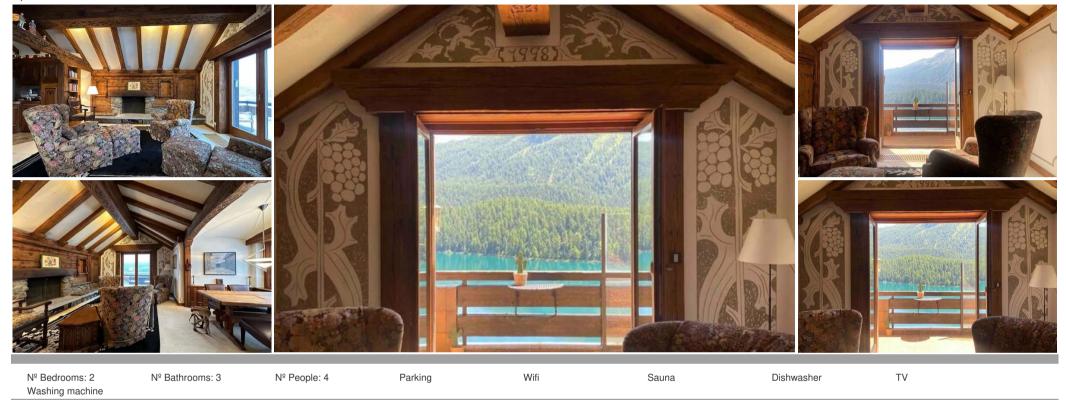

## Apartment for rent in St. Moritz

Switzerland, St. Moritz

Apartment - REF: TGS-A3813

The chalet apartment is located on the upper floor with a balcony overlooking Lake St. Maritz. On the landing, which is dedicated to our apartment, you will find the entrance to the sauna which is in the only tower of the house and enjoying an almost 360 degree view of the lake and mountains. It has a relaxing mattress and a bathroom with a shower.

From the landing you also enter the house where you will find a very special open kitchen with a dining table and a living room with access to the terrace.

The very large master double bedroom has a double bed with a bathroom with a bathtub at the entrance and another bathroom with a shower inside the room.