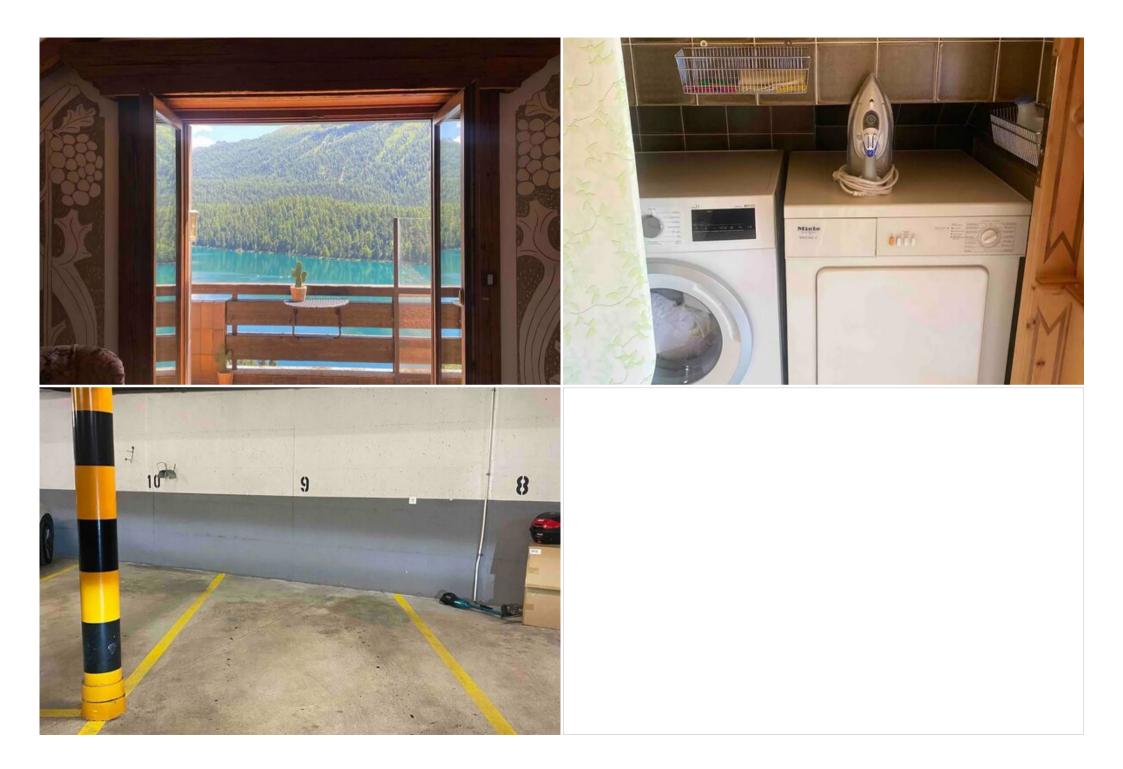

## Apartment for rent in St. Moritz

Switzerland, St. Moritz

Apartment - REF: TGS-A3813

The chalet apartment is located on the upper floor with a balcony overlooking Lake St. Maritz. On the landing, which is dedicated to our apartment, you will find the entrance to the sauna which is in the only tower of the house and enjoying an almost 360 degree view of the lake and mountains. It has a relaxing mattress and a bathroom with a shower.

Parking for one car in the garage with storage room.