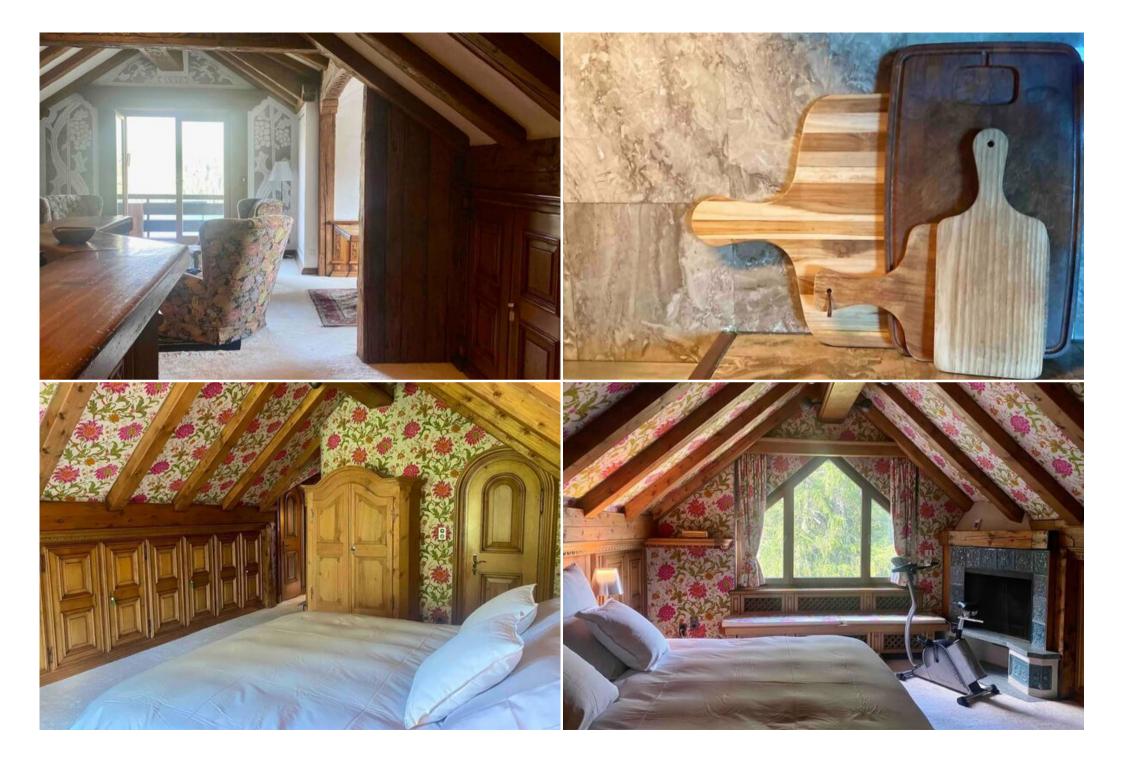

The second bedroom has two single beds that can be joined by the double bed. The bathroom is the entrance to the double master bedroom.

The chalet apartment is equipped with wood and fine materials. The bathrooms are made of marble.