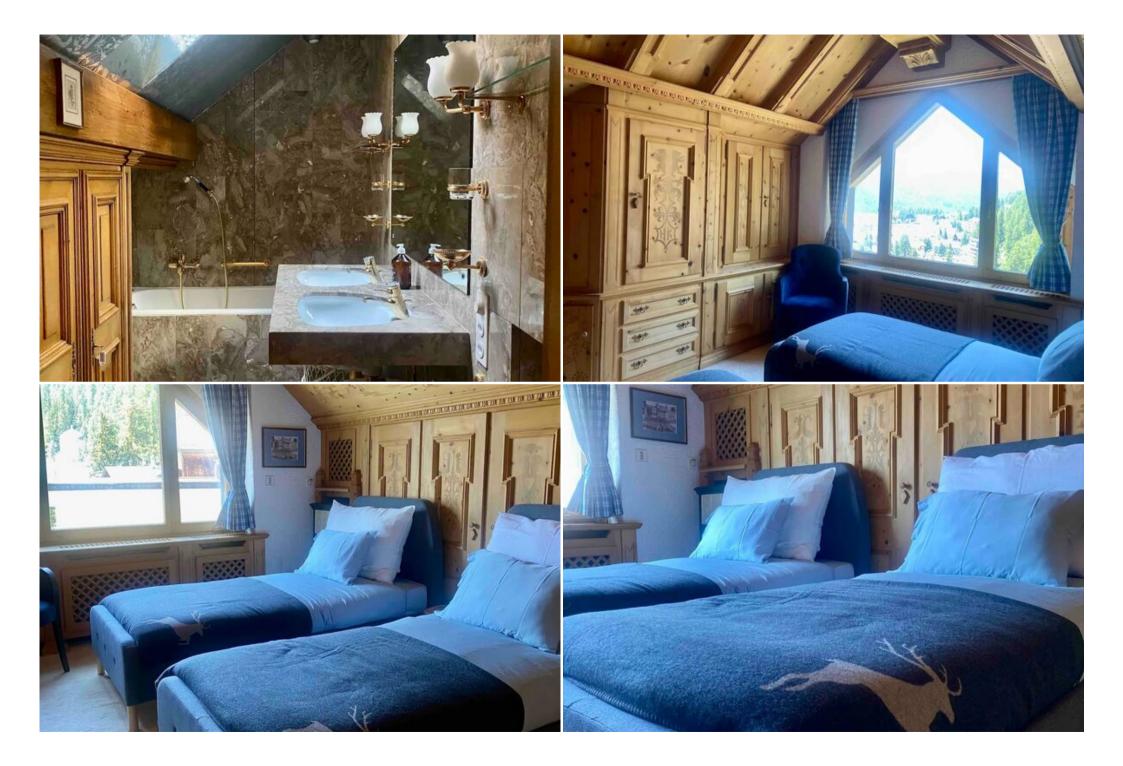

The second bedroom has two single beds that can be joined by the double bed. The bathroom is the entrance to the double master bedroom.

The chalet apartment is equipped with wood and fine materials. The bathrooms are made of marble.

Parking for one car in the garage with storage room.