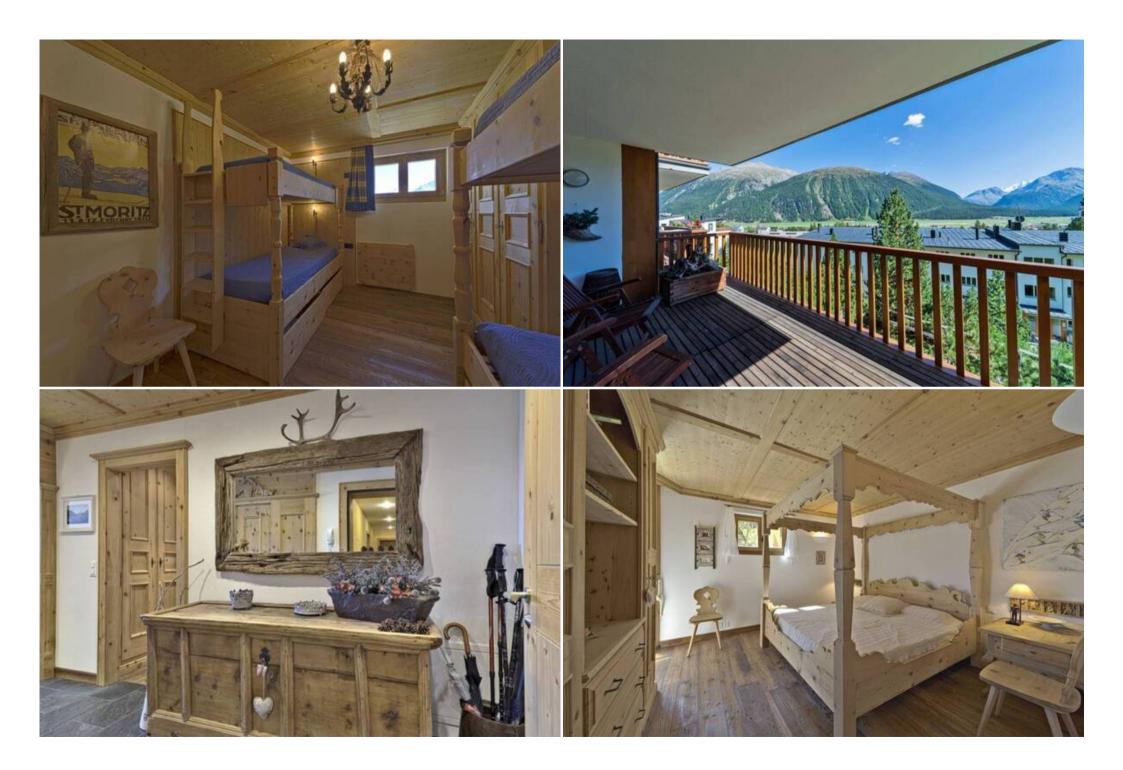

The apartment, on two levels, has a large living room overlooking the valley and the surrounding mountain range. On the first floor, in addition to the living room, the equipped kitchen and the two terraces, there is the double bedroom with private bathroom, also with direct access to the terrace. An internal staircase leads to the lower floor where there are 2 rooms, one with 1 bunk bed and 1 with 2 bunk beds, both served by a spacious bathroom with bathtub. The lower floor also has an independent entrance door located at level 0 of the building.