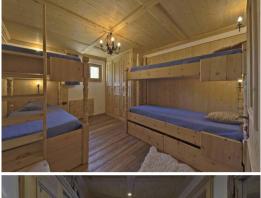

The apartment, on two levels, has a large living room overlooking the valley and the surrounding mountain range. On the first floor, in addition to the living room, the equipped kitchen and the two terraces, there is the double bedroom with private bathroom, also with direct access to the terrace. An internal staircase leads to the lower floor where there are 2 rooms, one with 1 bunk bed and 1 with 2 bunk beds, both served by a spacious bathroom with bathtub. The lower floor also has an independent entrance door located at level 0 of the building.