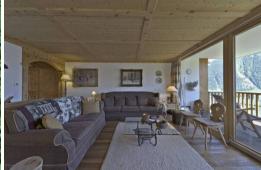

The apartment, on two levels, has a large living room overlooking the valley and the surrounding mountain range. On the first floor, in addition to the living room, the equipped kitchen and the two terraces, there is the double bedroom with private bathroom, also with direct access to the terrace. An internal staircase leads to the lower floor where there are 2 rooms, one with 1 bunk bed and 1 with 2 bunk beds, both served by a spacious bathroom with bathtub. The lower floor also has an independent entrance door located at level 0 of the building.