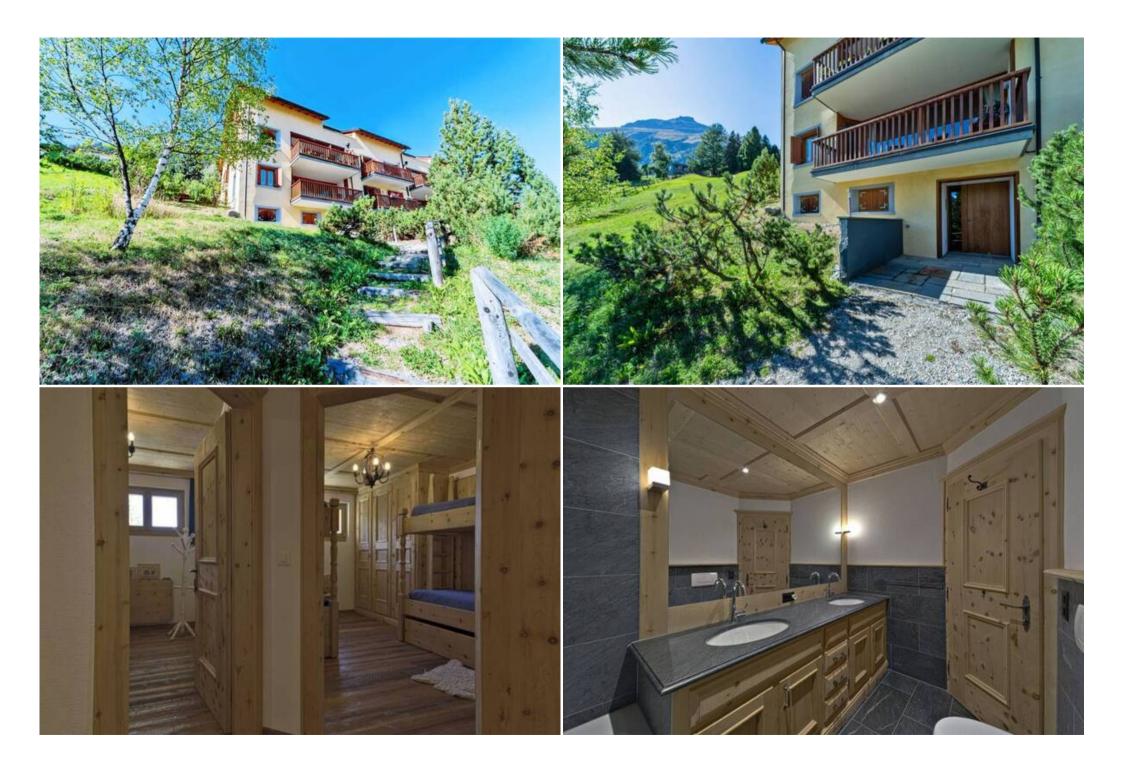

The building is located in the upper area of Samedan from which you have an exceptional view over the whole valley and the glaciers of the surroundings, including the Bernina group. The house is located 500 meters from the center of Samedan and 800 meters from the station. St. Moritz is only 7 km away. Hiking trails start directly from the house.

A Garage, shared laundry and wi-fi are available to guests.

The building is located in the upper area of Samedan from which you have an exceptional view over the whole valley and the glaciers of the surroundings, including the Bernina group.

The house is located 500 meters from the center of Samedan and 800 meters from the station. St. Moritz is only 7 km away. Hiking trails start directly from the house.

A Garage, shared laundry and wi-fi are available to guests.