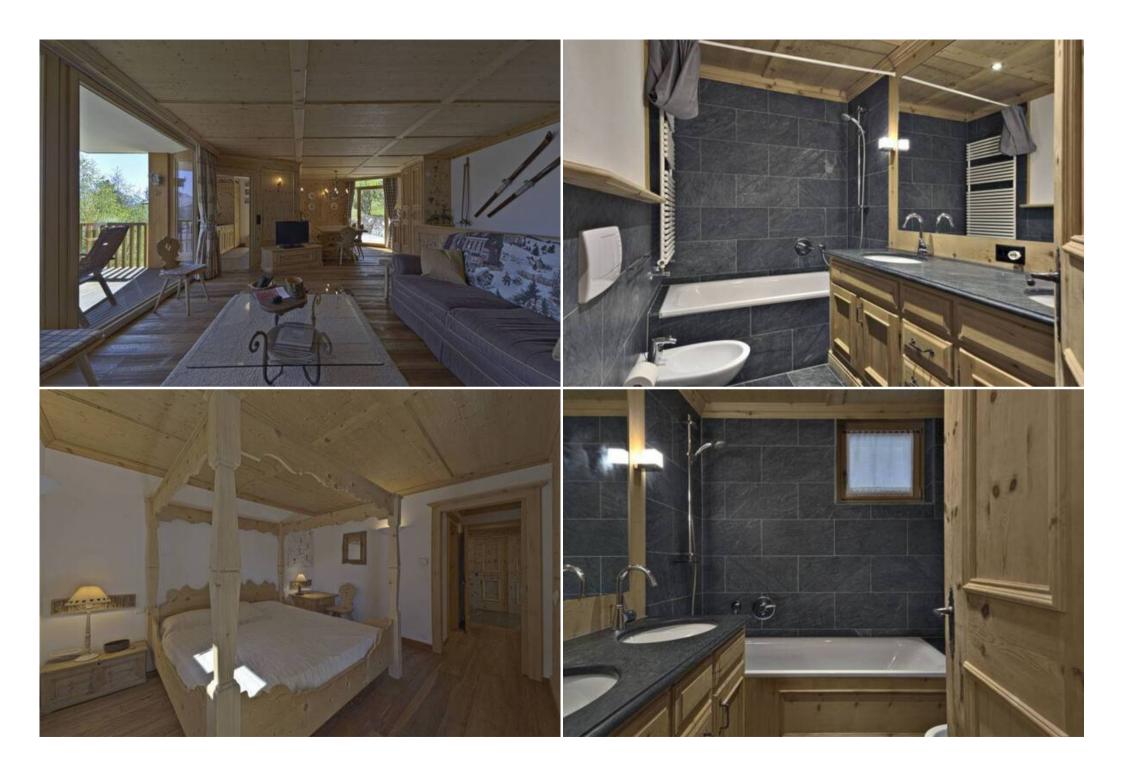

The apartment, on two levels, has a large living room overlooking the valley and the surrounding mountain range. On the first floor, in addition to the living room, the equipped kitchen and the two terraces, there is the double bedroom with private bathroom, also with direct access to the terrace. An internal staircase leads to the lower floor where there are 2 rooms, one with 1 bunk bed and 1 with 2 bunk beds, both served by a spacious bathroom with bathtub. The lower floor also has an independent entrance door located at level 0 of the building.