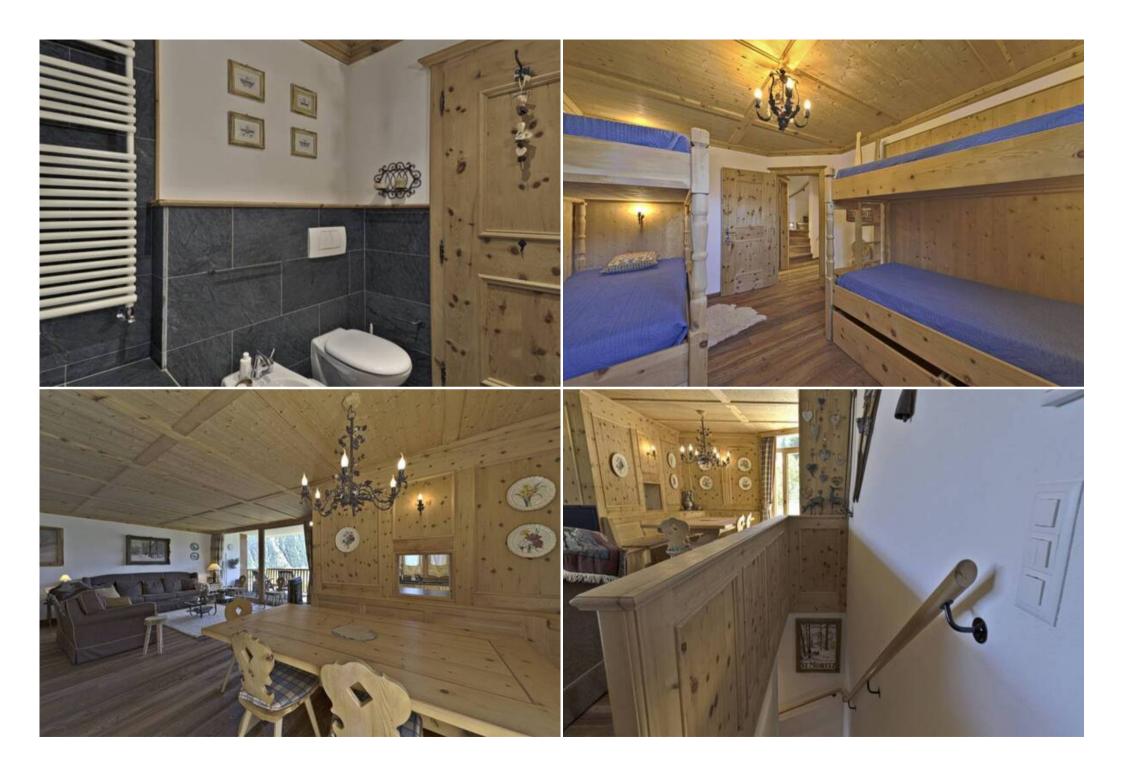

The apartment, on two levels, has a large living room overlooking the valley and the surrounding mountain range. On the first floor, in addition to the living room, the equipped kitchen and the two terraces, there is the double bedroom with private bathroom, also with direct access to the terrace. An internal staircase leads to the lower floor where there are 2 rooms, one with 1 bunk bed and 1 with 2 bunk beds, both served by a spacious bathroom with bathtub. The lower floor also has an independent entrance door located at level 0 of the building.