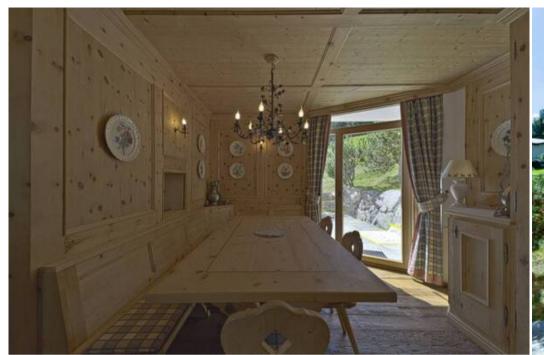

The apartment, on two levels, has a large living room overlooking the valley and the surrounding mountain range. On the first floor, in addition to the living room, the equipped kitchen and the two terraces, there is the double bedroom with private bathroom, also with direct access to the terrace. An internal staircase leads to the lower floor where there are 2 rooms, one with 1 bunk bed and 1 with 2 bunk beds, both served by a spacious bathroom with bathtub. The lower floor also has an independent entrance door located at level 0 of the building.