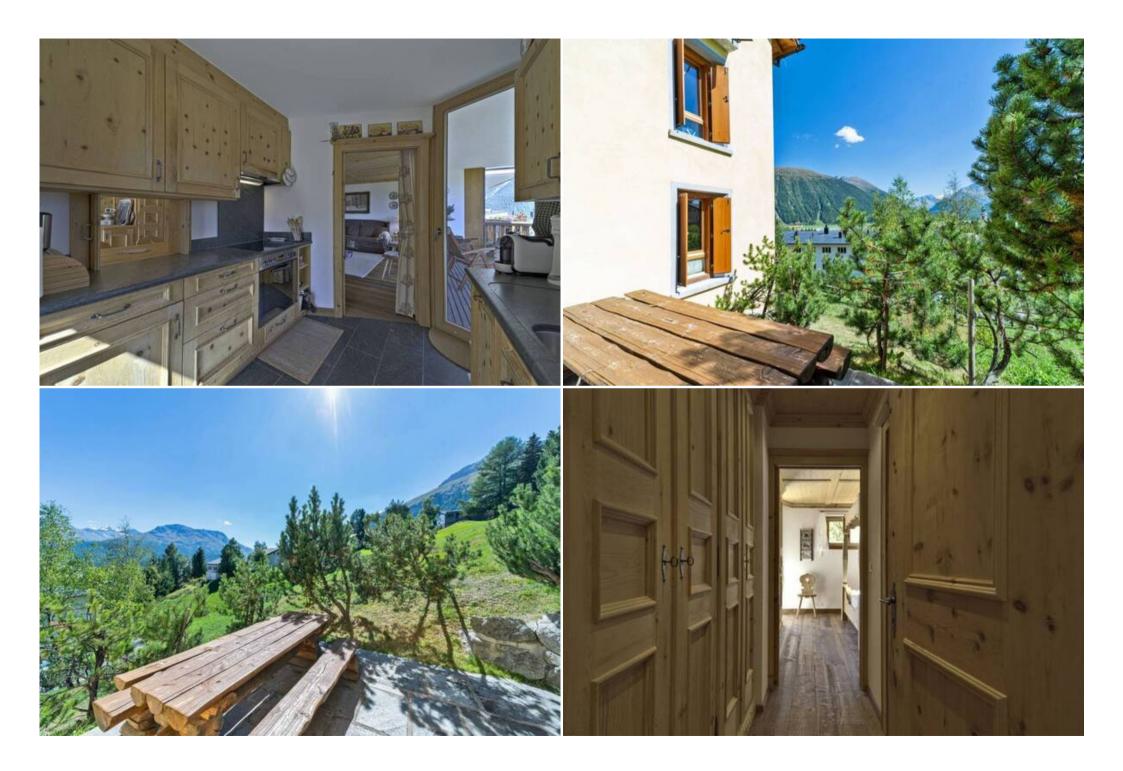

The building is located in the upper area of Samedan from which you have an exceptional view over the whole valley and the glaciers of the surroundings, including the Bernina group. The house is located 500 meters from the center of Samedan and 800 meters from the station. St. Moritz is only 7 km away. Hiking trails start directly from the house.

A Garage, shared laundry and wi-fi are available to guests.

The building is located in the upper area of Samedan from which you have an exceptional view over the whole valley and the glaciers of the surroundings, including the Bernina group.

The house is located 500 meters from the center of Samedan and 800 meters from the station. St. Moritz is only 7 km away. Hiking trails start directly from the house.

A Garage, shared laundry and wi-fi are available to guests.