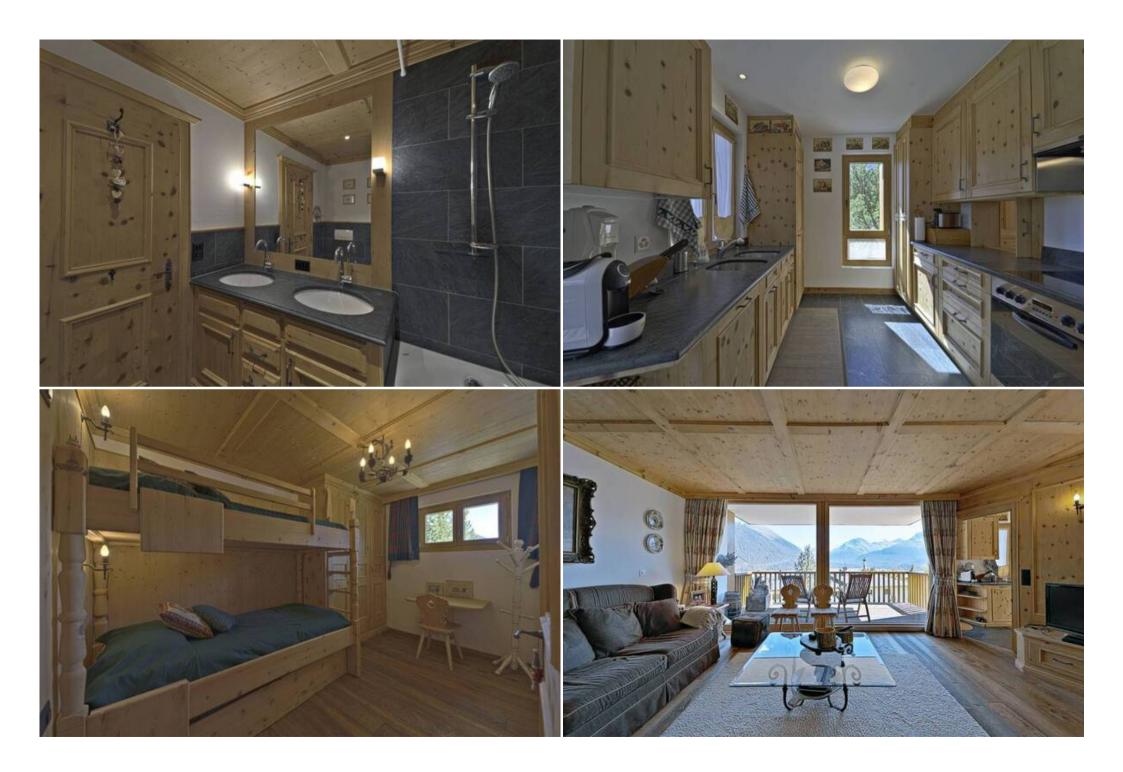

The apartment, on two levels, has a large living room overlooking the valley and the surrounding mountain range. On the first floor, in addition to the living room, the equipped kitchen and the two terraces, there is the double bedroom with private bathroom, also with direct access to the terrace. An internal staircase leads to the lower floor where there are 2 rooms, one with 1 bunk bed and 1 with 2 bunk beds, both served by a spacious bathroom with bathtub. The lower floor also has an independent entrance door located at level 0 of the building.