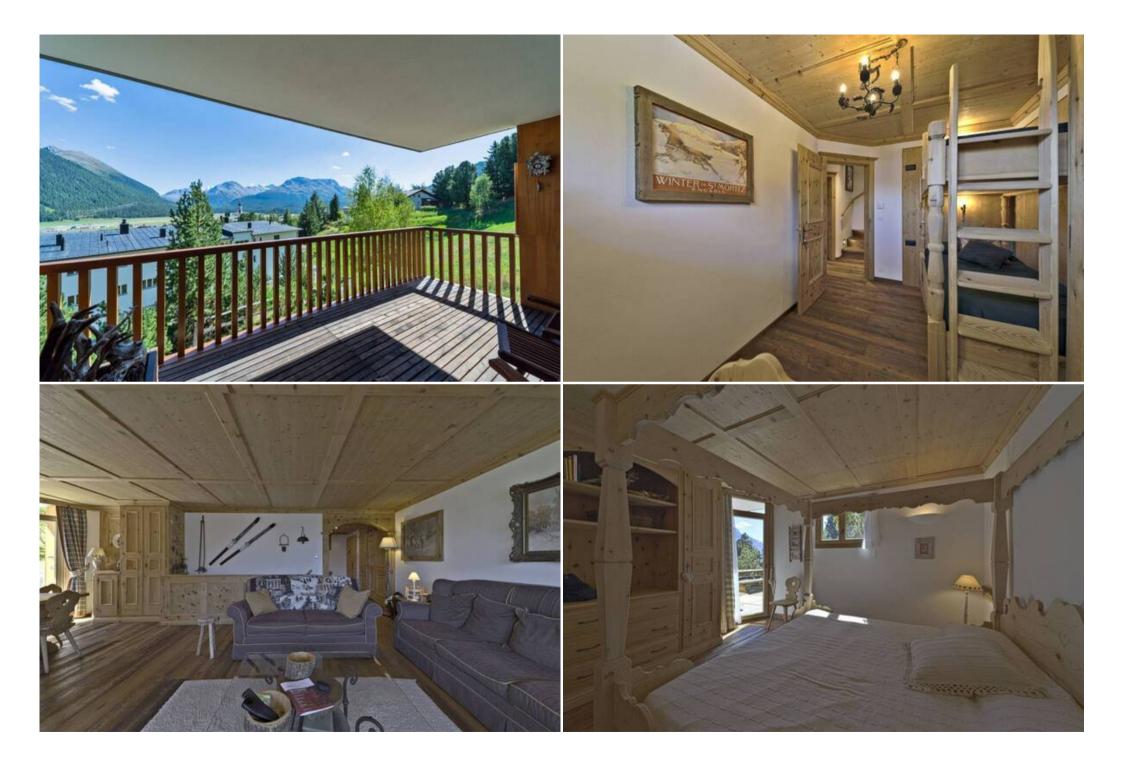

The building is located in the upper area of Samedan from which you have an exceptional view over the whole valley and the glaciers of the surroundings, including the Bernina group. The house is located 500 meters from the center of Samedan and 800 meters from the station. St. Moritz is only 7 km away. Hiking trails start directly from the house.

The apartment, on two levels, has a large living room overlooking the valley and the surrounding mountain range. On the first floor, in addition to the living room, the equipped kitchen and the two terraces, there is the double bedroom with private bathroom, also with direct access to the terrace. An internal staircase leads to the lower floor where there are 2 rooms, one with 1 bunk bed and 1 with 2 bunk beds, both served by a spacious bathroom with bathtub. The lower floor also has an independent entrance door located at level 0 of the building.