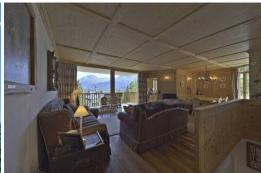

The apartment, on two levels, has a large living room overlooking the valley and the surrounding mountain range. On the first floor, in addition to the living room, the equipped kitchen and the two terraces, there is the double bedroom with private bathroom, also with direct access to the terrace. An internal staircase leads to the lower floor where there are 2 rooms, one with 1 bunk bed and 1 with 2 bunk beds, both served by a spacious bathroom with bathtub. The lower floor also has an independent entrance door located at level 0 of the building.