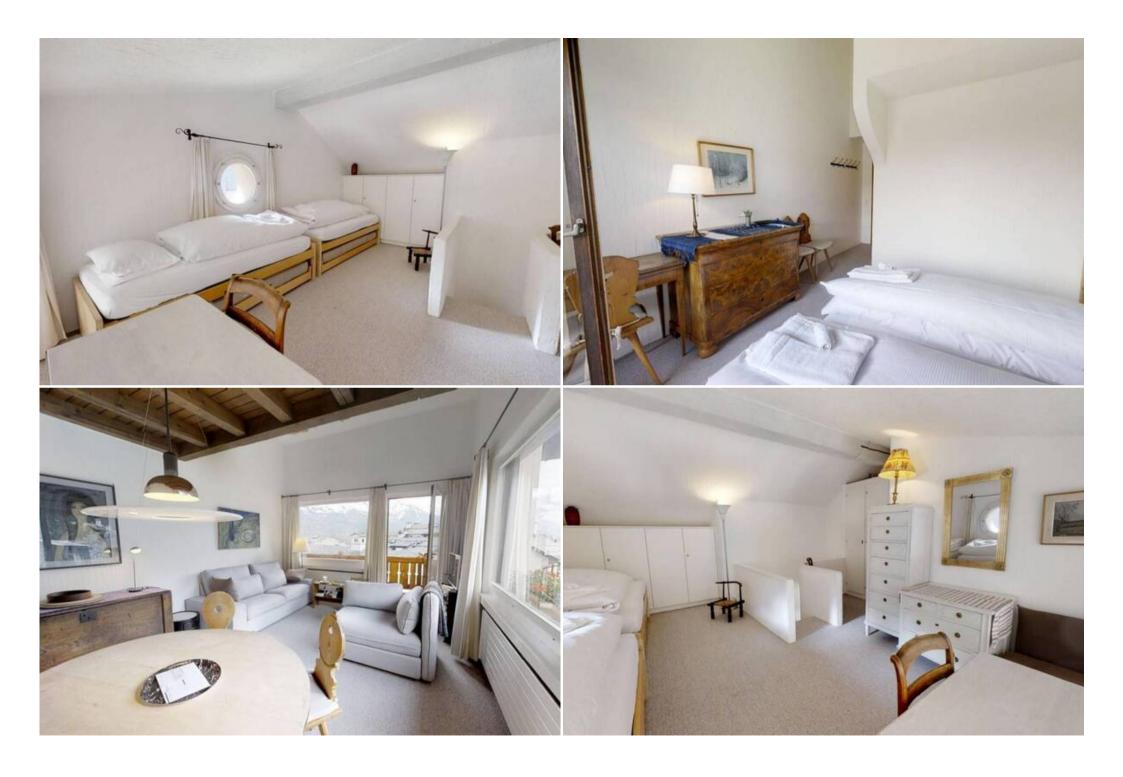

150 m to shopping facilities

10 m to restaurant

1,3 km to the skiing area

Centrally located 3-room flat on the 3rd floor with gallery, approx. 65 m². Entrée. Room with a double bed with 2 mattresses, from the room you have an exit to the balcony and the bathroom with bathtub/WC/bidet/lavabo, living/dining room with exit to the balcony, closed kitchen with oven/dishwasher and fridge, gallery with 2 single beds.