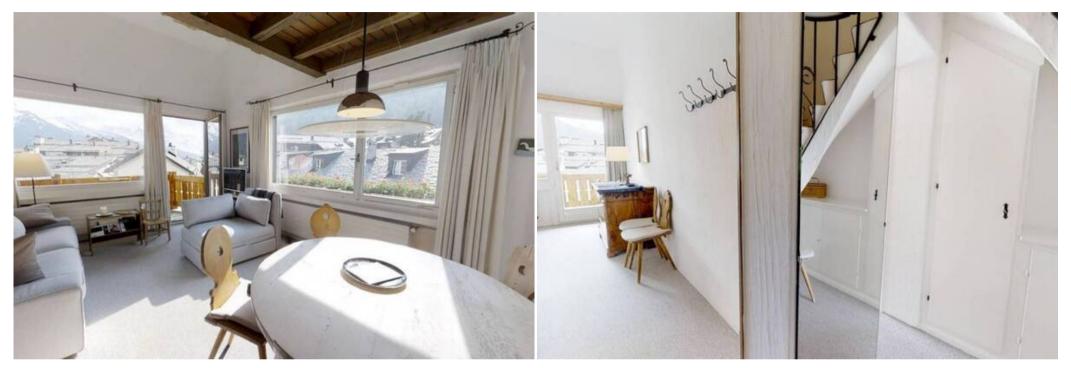

150 m to shopping facilities

10 m to restaurant

1,3 km to the skiing area

Centrally located 3-room flat on the 3rd floor with gallery, approx. 65 m². Entrée. Room with a double bed with 2 mattresses, from the room you have an exit to the balcony and the bathroom with bathtub/WC/bidet/lavabo, living/dining room with exit to the balcony, closed kitchen with oven/dishwasher and fridge, gallery with 2 single beds.