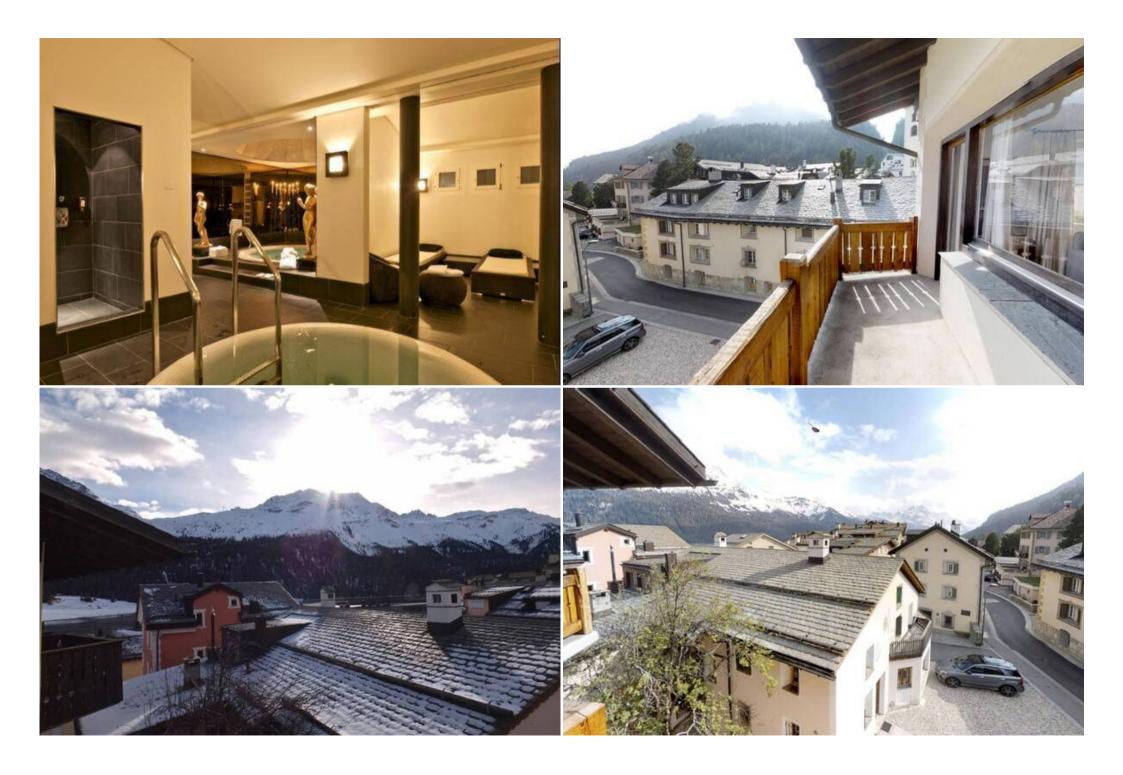

# **OUTDOOR FACILITY**

Terrace/Balcony

Outdoor facilities: Balcony

Sauna

**SURROUNDINGS** 

Parking facilities: Private parking space on property/courtyard

400 m to the water

500 m to the skiing area

150 m to shopping facilities

10 m to restaurant

1,3 km to the skiing area

Centrally located 3-room flat on the 3rd floor with gallery, approx. 65 m². Entrée. Room with a double bed with 2 mattresses, from the room you have an exit to the balcony and the bathroom with bathtub/WC/bidet/lavabo, living/dining room with exit to the balcony, closed kitchen with oven/dishwasher and fridge, gallery with 2 single beds.

Use of sauna by prior arrangement and payment (note hotel opening hours), 1 garage space (height 190cm), pets not allowed.