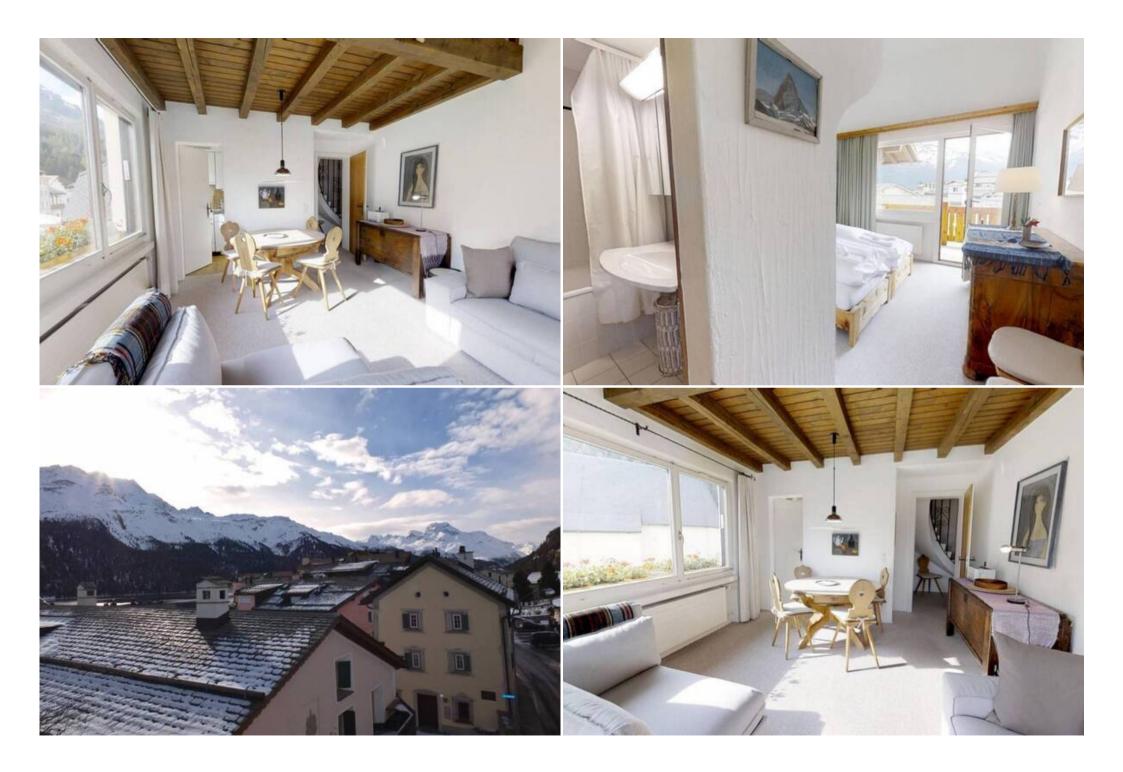

150 m to shopping facilities

10 m to restaurant

1,3 km to the skiing area

Centrally located 3-room flat on the 3rd floor with gallery, approx. 65 m². Entrée. Room with a double bed with 2 mattresses, from the room you have an exit to the balcony and the bathroom with bathtub/WC/bidet/lavabo, living/dining room with exit to the balcony, closed kitchen with oven/dishwasher and fridge, gallery with 2 single beds.

Use of sauna by prior arrangement and payment (note hotel opening hours), 1 garage space (height 190cm), pets not allowed.