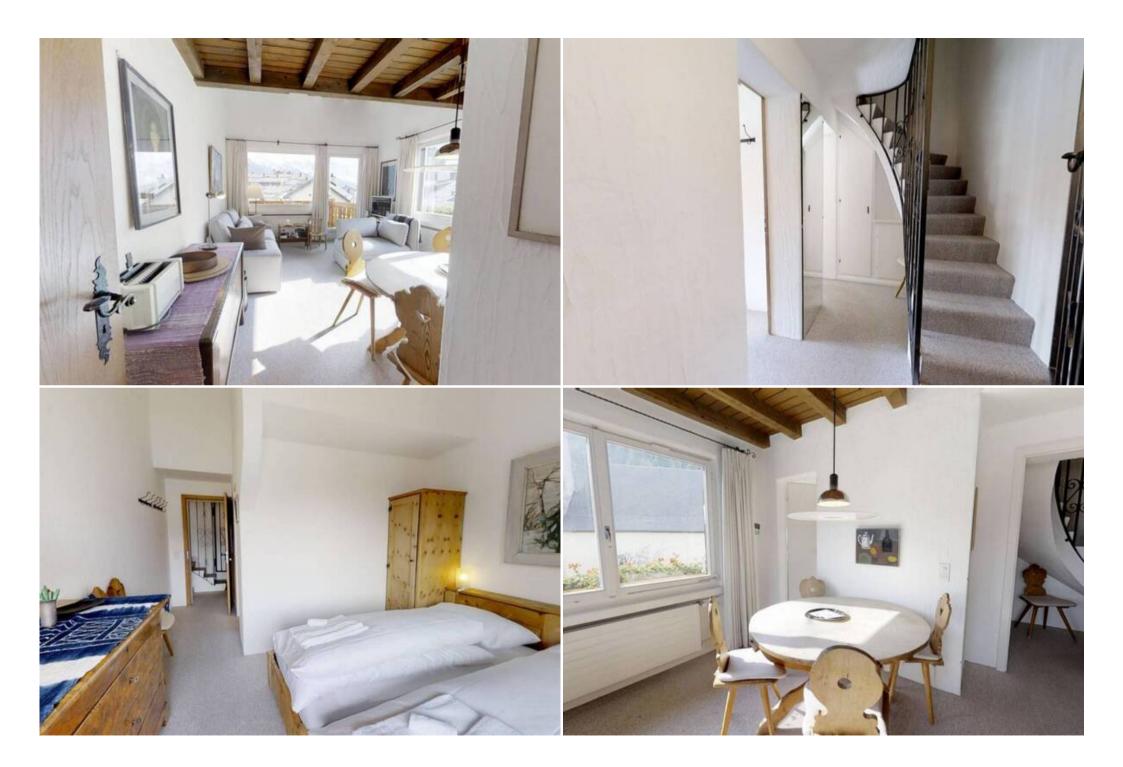

150 m to shopping facilities

10 m to restaurant

1,3 km to the skiing area

Centrally located 3-room flat on the 3rd floor with gallery, approx. 65 m². Entrée. Room with a double bed with 2 mattresses, from the room you have an exit to the balcony and the bathroom with bathtub/WC/bidet/lavabo, living/dining room with exit to the balcony, closed kitchen with oven/dishwasher and fridge, gallery with 2 single beds.