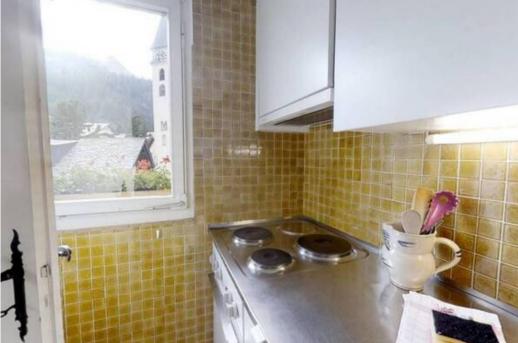

Balcony

Parking

Water view

INFORMATION ABOUT THE ROOMS

Bathroom

Bathtub,

Shower

Kitchen

Dishwasher,

oven,

Refrigerator

Additional rooms

2 bedrooms

HOUSE INFORMATION

Non-smoking house

View from the object: Sea/Lake

150 m to shopping facilities

10 m to restaurant

1,3 km to the skiing area

Centrally located 3-room flat on the 3rd floor with gallery, approx. 65 m². Entrée. Room with a double bed with 2 mattresses, from the room you have an exit to the balcony and the bathroom with bathtub/WC/bidet/lavabo, living/dining room with exit to the balcony, closed kitchen with oven/dishwasher and fridge, gallery with 2 single beds.