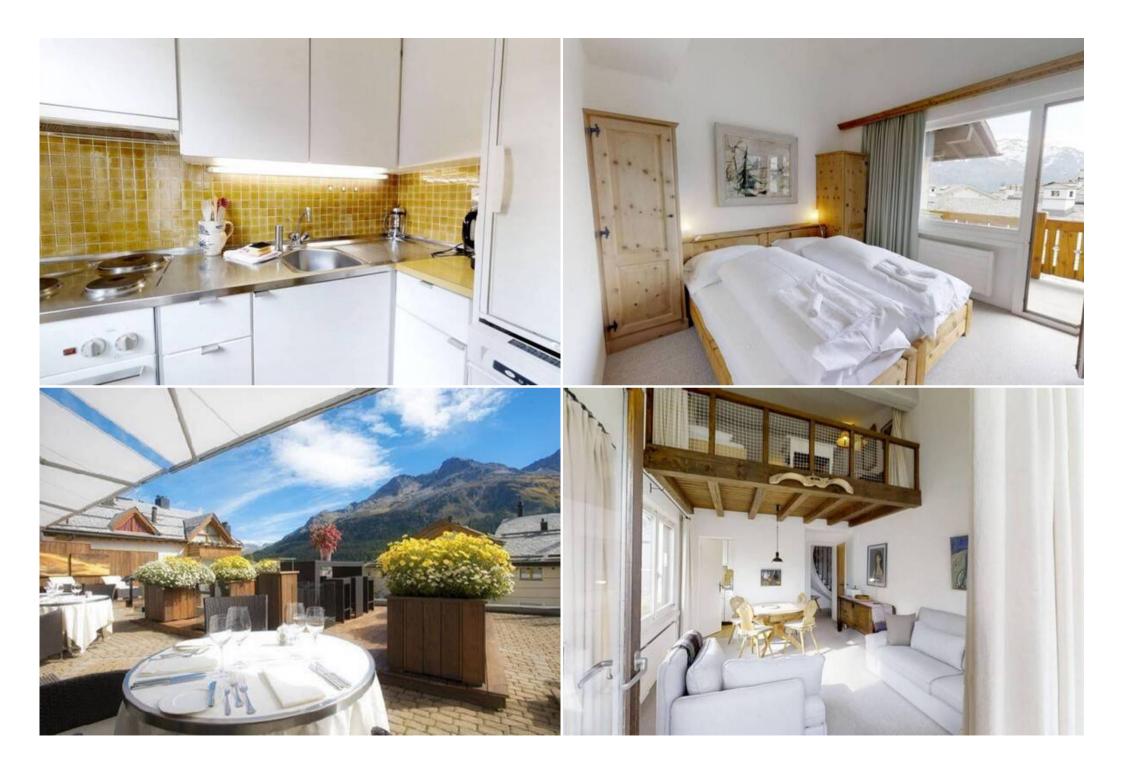

150 m to shopping facilities

10 m to restaurant

1,3 km to the skiing area

Centrally located 3-room flat on the 3rd floor with gallery, approx. 65 m². Entrée. Room with a double bed with 2 mattresses, from the room you have an exit to the balcony and the bathroom with bathtub/WC/bidet/lavabo, living/dining room with exit to the balcony, closed kitchen with oven/dishwasher and fridge, gallery with 2 single beds.

Use of sauna by prior arrangement and payment (note hotel opening hours), 1 garage space (height 190cm), pets not allowed.