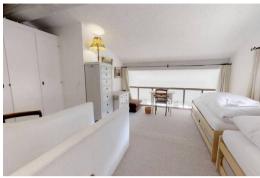

150 m to shopping facilities

10 m to restaurant

1,3 km to the skiing area

Centrally located 3-room flat on the 3rd floor with gallery, approx. 65 m². Entrée. Room with a double bed with 2 mattresses, from the room you have an exit to the balcony and the bathroom with bathtub/WC/bidet/lavabo, living/dining room with exit to the balcony, closed kitchen with oven/dishwasher and fridge, gallery with 2 single beds.