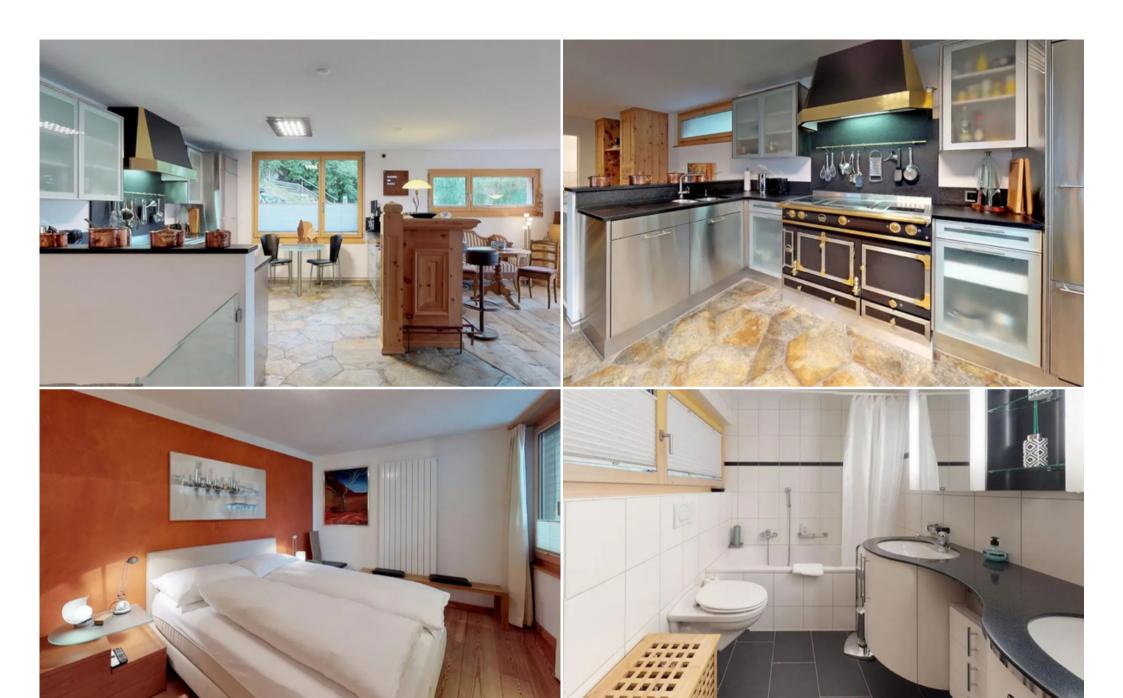

Dishwasher

TV

Situated just above the village centre of Samedan. Bus stop (ski bus), train station, grocery shopping and more important infrastructure you reach in a few walking minutes.

Luxury, and tasteful furnished apartment divided on two floors. Entrance to the apartment with wardrobe as well a separate guest WC. Generous and elegant living-/dining room with fireplace. balcony and TV with International channels. Open, very nice and high-quality equipped kitchen with original "la Cornue" - cooking stove, dishwasher, oven, steamer and Nespresso coffee machine. Floor below: Sleeping compartment with master bed-room with box-spring bed (180cmx200cm) and direct access to bath room with tub/WC double wash basin. Two more double-bed rooms and separate shower/WC with wash basin. Garage parking's for 2 cars in 2 different buildings, ski- and bike room, laundry space in the house available. Free WIFI.