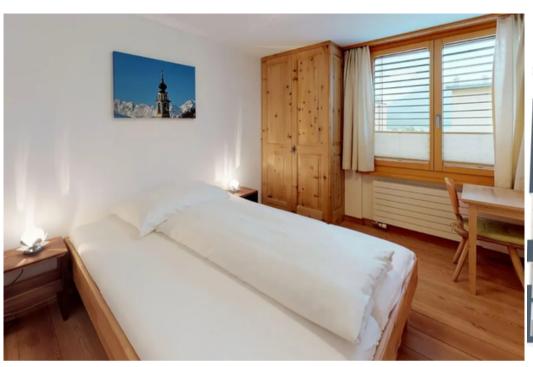

Dishwasher

TV

Situated just above the village centre of Samedan. Bus stop (ski bus), train station, grocery shopping and more important infrastructure you reach in a few walking minutes.

Luxury, and tasteful furnished apartment divided on two floors. Entrance to the apartment with wardrobe as well a separate guest WC. Generous and elegant living-/dining room with fireplace. balcony and TV with International channels. Open, very nice and high-quality equipped kitchen with original "la Cornue" - cooking stove, dishwasher, oven, steamer and Nespresso coffee machine. Floor below: Sleeping compartment with master bed-room with box-spring bed (180cmx200cm) and direct access to bath room with tub/WC double wash basin. Two more double-bed rooms and separate shower/WC with wash basin. Garage parking's for 2 cars in 2 different buildings, ski- and bike room, laundry space in the house available. Free WIFI.