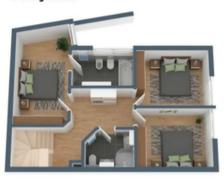

## 1. Obergeschoss

Apartment interior according to pictures
This plan corresponds
only the visual space division