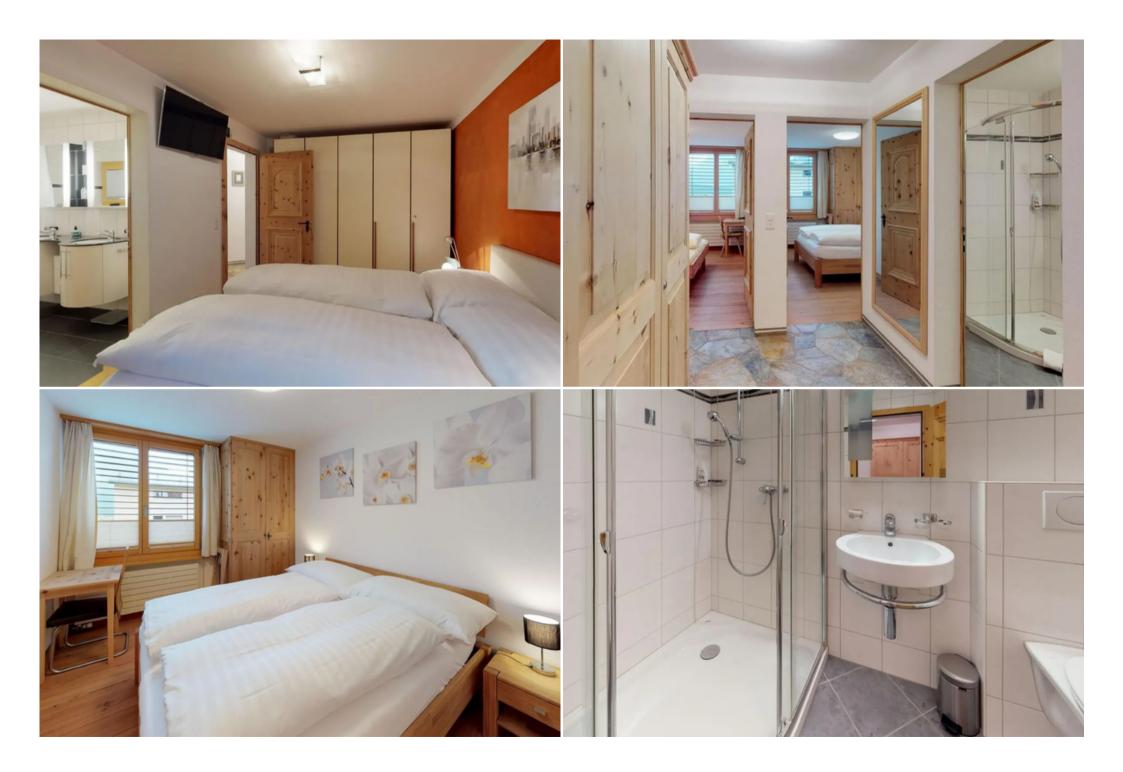

Dishwasher

TV

Situated just above the village centre of Samedan. Bus stop (ski bus), train station, grocery shopping and more important infrastructure you reach in a few walking minutes.

Luxury, and tasteful furnished apartment divided on two floors. Entrance to the apartment with wardrobe as well a separate guest WC. Generous and elegant living-/dining room with fireplace. balcony and TV with International channels. Open, very nice and high-quality equipped kitchen with original "la Cornue" - cooking stove, dishwasher, oven, steamer and Nespresso coffee machine. Floor below: Sleeping compartment with master bed-room with box-spring bed (180cmx200cm) and direct access to bath room with tub/WC double wash basin. Two more double-bed rooms and separate shower/WC with wash basin. Garage parking's for 2 cars in 2 different buildings, ski- and bike room, laundry space in the house available. Free WIFI.