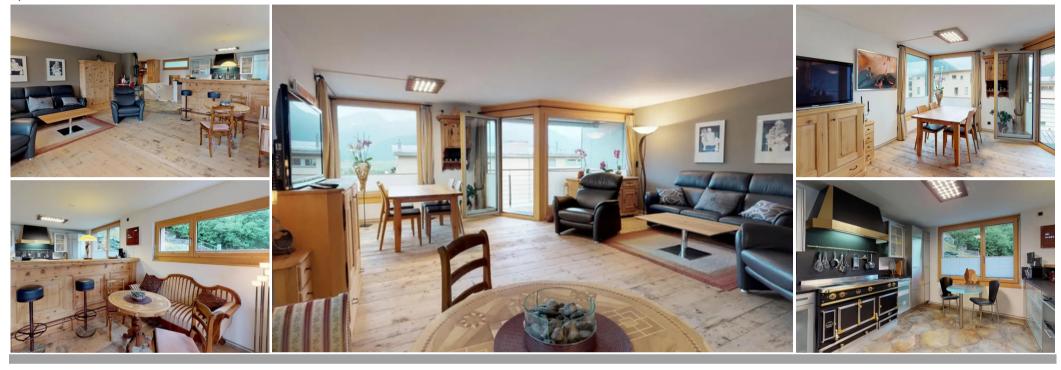

## Apartment in Samedan for rental with 140 sqm of surface

Switzerland, Samedan

Apartment - REF: TGS-A2401

Nº Bedrooms: 3 Washing machine Nº Bathrooms: 2

Nº People: 6

M² built: 140 m²

Wifi

Fireplace

Dishwasher

TV

Situated just above the village centre of Samedan. Bus stop (ski bus), train station, grocery shopping and more important infrastructure you reach in a few walking minutes.

Luxury, and tasteful furnished apartment divided on two floors. Entrance to the apartment with wardrobe as well a separate guest WC. Generous and elegant living-/dining room with fireplace. balcony and TV with International channels. Open, very nice and high-quality equipped kitchen with original "la Cornue" - cooking stove, dishwasher, oven, steamer and Nespresso coffee machine. Floor below: Sleeping compartment with master bed-room with box-spring bed (180cmx200cm) and direct access to bath room with tub/WC double wash basin. Two more double-bed rooms and separate shower/WC with wash basin. Garage parking's for 2 cars in 2 different buildings, ski- and bike room, laundry space in the house available. Free WIFI.