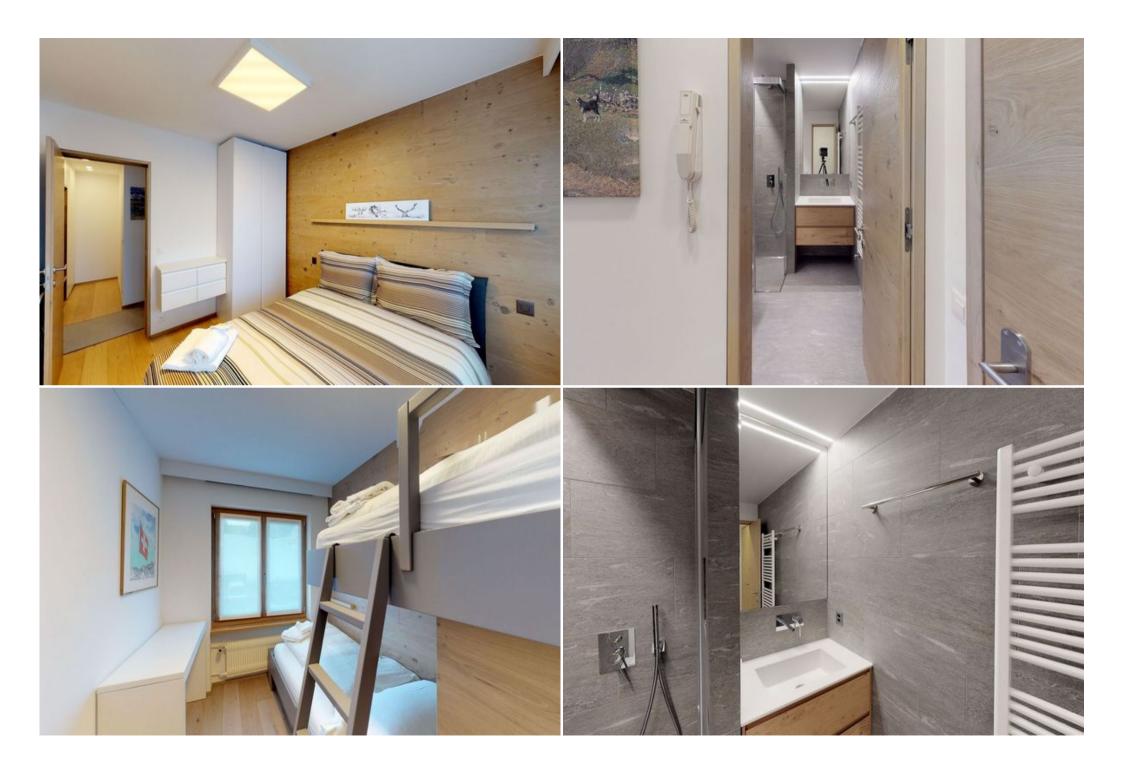

The newly renovated and furnished apartment has two bedrooms.

One bedroom is furnished with a double bed and another bedroom has a bunk bed with 2 beds. The open kitchen is fully furnished and extensively equipped. A Nespresso machine is available. The bathroom has a shower, bidet and towel dryer.

Freshly renovated apartment in a central location for 4 people.

The newly renovated and equipped apartment has two bedrooms. One bedroom has a double bed and another bedroom has a bunk bed that sleeps 2 people. The open kitchen is fully furnished and extensively equipped. A Nespresso machine is available. The bathroom has a shower, a bidet and a towel dryer.

#### Bathroom

· Bidet, Shower