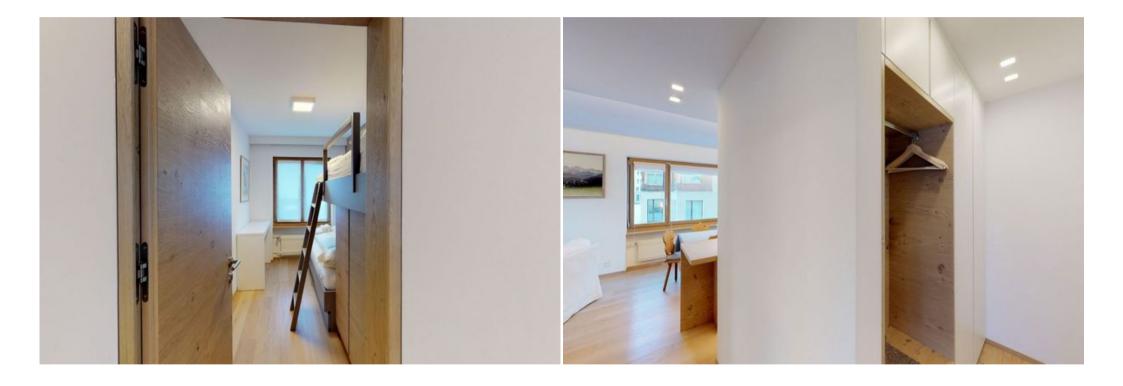

The newly renovated and furnished apartment has two bedrooms.

One bedroom is furnished with a double bed and another bedroom has a bunk bed with 2 beds. The open kitchen is fully furnished and extensively equipped. A Nespresso machine is available. The bathroom has a shower, bidet and towel dryer.

Freshly renovated apartment in a central location for 4 people.

The newly renovated and equipped apartment has two bedrooms. One bedroom has a double bed and another bedroom has a bunk bed that sleeps 2 people. The open kitchen is fully furnished and extensively equipped. A Nespresso machine is available. The bathroom has a shower, a bidet and a towel dryer.