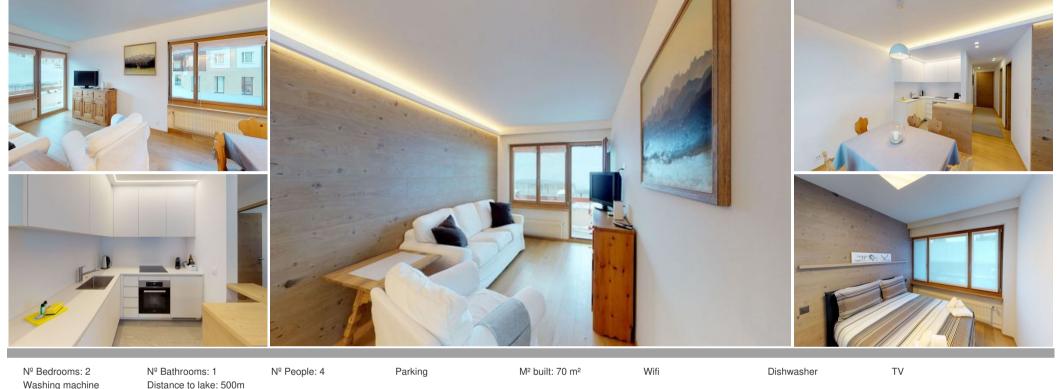

The newly renovated and furnished apartment has two bedrooms.

One bedroom is furnished with a double bed and another bedroom has a bunk bed with 2 beds. The open kitchen is fully furnished and extensively equipped. A Nespresso machine is available. The bathroom has a shower, bidet and towel dryer.

Freshly renovated apartment in a central location for 4 people.

The newly renovated and equipped apartment has two bedrooms. One bedroom has a double bed and another bedroom has a bunk bed that sleeps 2 people. The open kitchen is fully furnished and extensively equipped. A Nespresso machine is available. The bathroom has a shower, a bidet and a towel dryer.

## Short description

- Holiday apartment
- Second floor (lift available)
- max. 4 Persons
- 70 m² Living area
- 1 bathroom, 2 bedrooms
- Other storage room
- Pet Pets not permitted
- Non-smoking house
- Balcony
- Parking

#### Kitchen

• Extractor hood, Cooler/freezer combination, Cooking facilities (four hobs), Dishwasher, Oven, Refrigerator, Coffee machine

## Other furnishings

- heating available
- Dryer/drying facilities, Washing machine
- TV
- Internet access