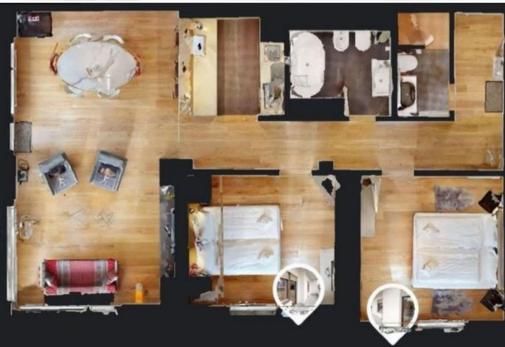

Very bright, modern renovated apartment.

The new decor was chosen with great attention to details.

The apartment has a living/dining room with TV, open, well-equipped kitchen and balcony on two sides.

- 1 bedroom with double bed and elevated single bed as well as TV and 1 further double bedroom.
- 1 bath/DU/WC as well as 1 shower/WC.
- 1 Garage space (moving rack only limited car size max. 1.8 tons, wheelbase 1.80m x 3.20m), free WiFi.

General 1 Parking lot (Garage) Covered terrace Non-smoker Washing machine(Communal) Dryer(Communal) Balcony Kitchen Toaster Microwave Dishwasher Dish towels Espresso machine (Dolce Gusto) Coffee machine Kettle Stove (Induction) Bath Shower Bathtub WC Hair dryer Entertainment Wifi connection Radio 2x TV Bedrooms Bedroom: 1 Twin bed 180x200 Bedroom: 1 Twin bed 180x200, 1 Single bed 90x200 Living/sleeping room: 1 Twin bed 180x200 Distance Ski lift / cross country ski trail 0,2 km Lake 0,4 km Shopping 0,1 km Restaurant