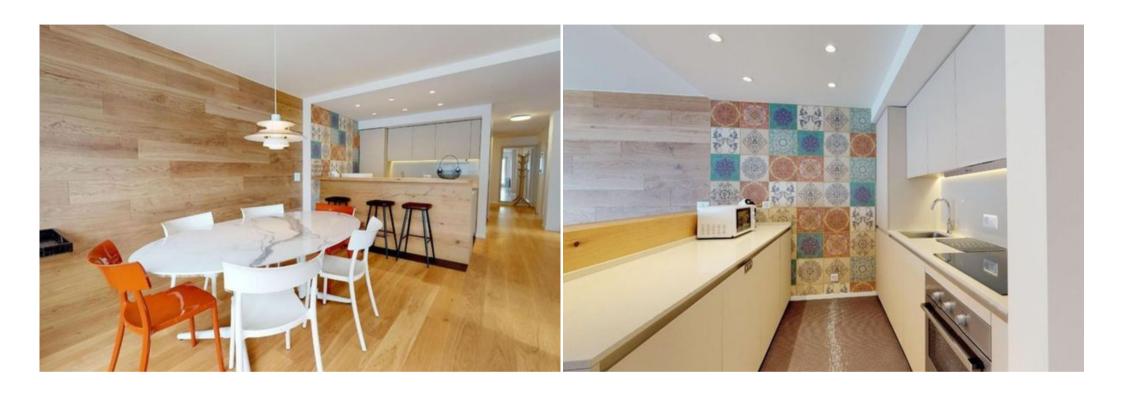

Very bright, modern renovated apartment.

The new decor was chosen with great attention to details.

The apartment has a living/dining room with TV, open, well-equipped kitchen and balcony on two sides.

- 1 bedroom with double bed and elevated single bed as well as TV and 1 further double bedroom.
- 1 bath/DU/WC as well as 1 shower/WC.
- 1 Garage space (moving rack only limited car size max. 1.8 tons, wheelbase 1.80m x 3.20m), free WiFi.