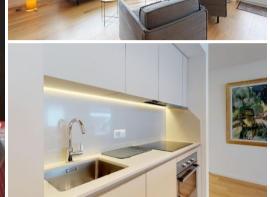

Very bright, modern renovated apartment.

The new decor was chosen with great attention to details.

The apartment has a living/dining room with TV, open, well-equipped kitchen and balcony on two sides.

- 1 bedroom with double bed and elevated single bed as well as TV and 1 further double bedroom.
- 1 bath/DU/WC as well as 1 shower/WC.
- 1 Garage space (moving rack only limited car size max. 1.8 tons, wheelbase 1.80m x 3.20m), free WiFi.