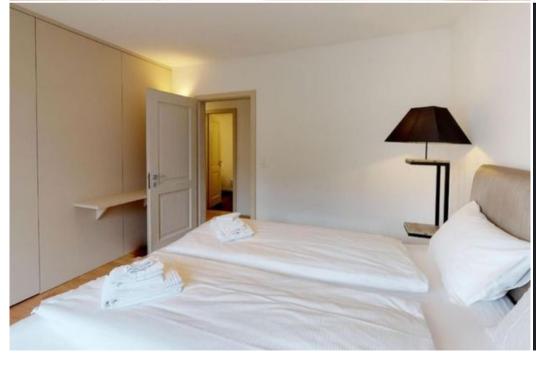

Very bright, modern renovated apartment.

The new decor was chosen with great attention to details.

The apartment has a living/dining room with TV, open, well-equipped kitchen and balcony on two sides.

- 1 bedroom with double bed and elevated single bed as well as TV and 1 further double bedroom.
- 1 bath/DU/WC as well as 1 shower/WC.
- 1 Garage space (moving rack only limited car size max. 1.8 tons, wheelbase 1.80m x 3.20m), free WiFi.

General 1 Parking lot (Garage) Covered terrace Non-smoker Washing machine(Communal) Dryer(Communal) Balcony Kitchen Toaster Microwave Dishwasher Dish towels Espresso machine (Dolce Gusto) Coffee machine Kettle Stove (Induction) Bath Shower Bathtub WC Hair dryer Entertainment Wifi connection Radio 2x TV Bedrooms Bedroom: 1 Twin bed 180x200 Bedroom: 1 Twin bed 180x200, 1 Single bed 90x200 Living/sleeping room: 1 Twin bed 180x200 Distance Ski lift / cross country ski trail 0,2 km Lake 0,4 km Shopping 0,1 km Restaurant