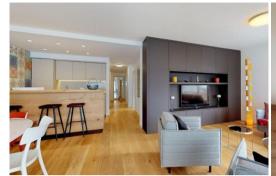

Very bright, modern renovated apartment.

The new decor was chosen with great attention to details.

The apartment has a living/dining room with TV, open, well-equipped kitchen and balcony on two sides.

- 1 bedroom with double bed and elevated single bed as well as TV and 1 further double bedroom.
- 1 bath/DU/WC as well as 1 shower/WC.
- 1 Garage space (moving rack only limited car size max. 1.8 tons, wheelbase 1.80m x 3.20m), free WiFi.