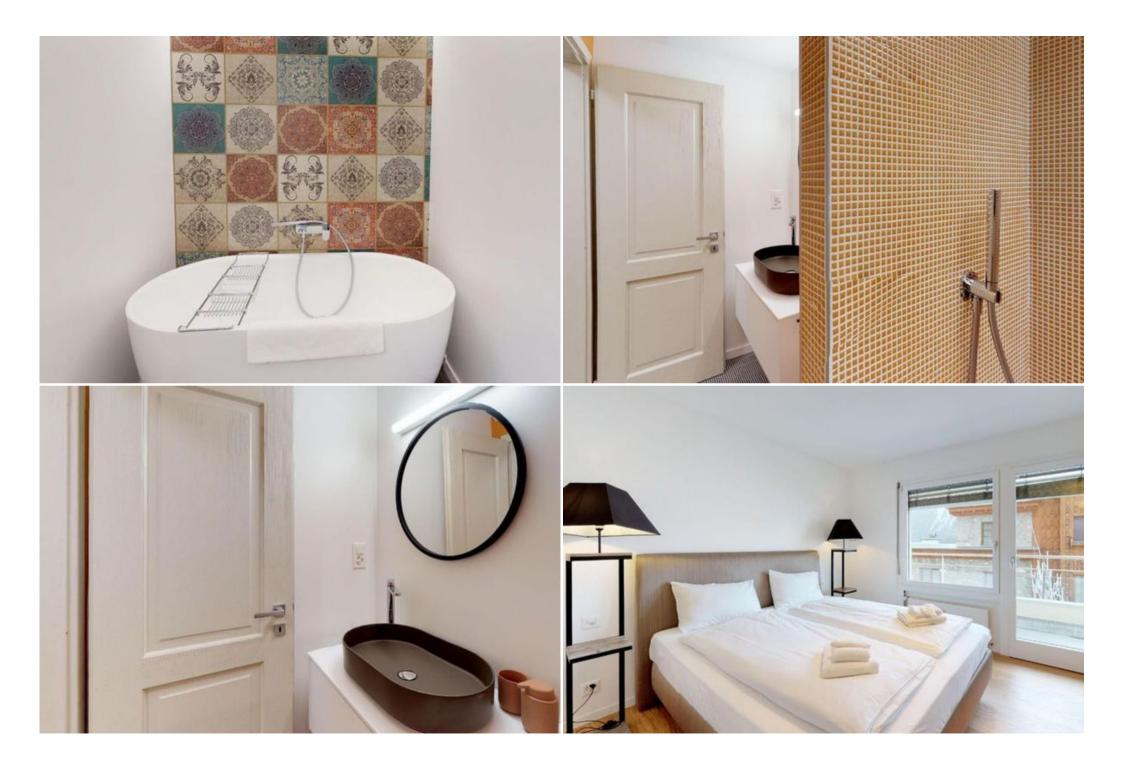

Very bright, modern renovated apartment.

The new decor was chosen with great attention to details.

The apartment has a living/dining room with TV, open, well-equipped kitchen and balcony on two sides.

- 1 bedroom with double bed and elevated single bed as well as TV and 1 further double bedroom.
- 1 bath/DU/WC as well as 1 shower/WC.
- 1 Garage space (moving rack only limited car size max. 1.8 tons, wheelbase 1.80m x 3.20m), free WiFi.

General 1 Parking lot (Garage) Covered terrace Non-smoker Washing machine(Communal) Dryer(Communal) Balcony Kitchen Toaster Microwave Dishwasher Dish towels Espresso machine (Dolce Gusto) Coffee machine Kettle Stove (Induction) Bath Shower Bathtub WC Hair dryer Entertainment Wifi connection Radio 2x TV Bedrooms Bedroom: 1 Twin bed 180x200 Bedroom: 1 Twin bed 180x200, 1 Single bed 90x200 Living/sleeping room: 1 Twin bed 180x200 Distance Ski lift / cross country ski trail 0,2 km Lake 0,4 km Shopping 0,1 km Restaurant