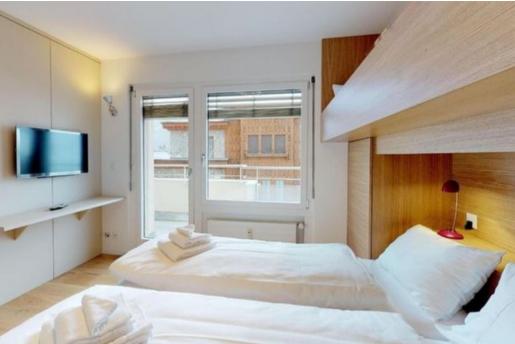

Very bright, modern renovated apartment.

The new decor was chosen with great attention to details.

The apartment has a living/dining room with TV, open, well-equipped kitchen and balcony on two sides.

- 1 bedroom with double bed and elevated single bed as well as TV and 1 further double bedroom.
- 1 bath/DU/WC as well as 1 shower/WC.
- 1 Garage space (moving rack only limited car size max. 1.8 tons, wheelbase 1.80m x 3.20m), free WiFi.

General 1 Parking lot (Garage) Covered terrace Non-smoker Washing machine(Communal) Dryer(Communal) Balcony Kitchen Toaster Microwave Dishwasher Dish towels Espresso machine (Dolce Gusto) Coffee machine Kettle Stove (Induction) Bath Shower Bathtub WC Hair dryer Entertainment Wifi connection Radio 2x TV Bedrooms Bedroom: 1 Twin bed 180x200 Bedroom: 1 Twin bed 180x200, 1 Single bed 90x200 Living/sleeping room: 1 Twin bed 180x200 Distance Ski lift / cross country ski trail 0,2 km Lake 0,4 km Shopping 0,1 km Restaurant