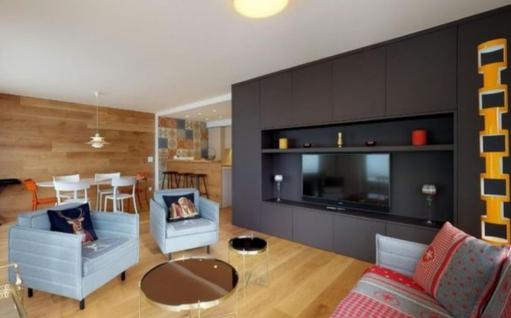

Very bright, modern renovated apartment.

The new decor was chosen with great attention to details.

The apartment has a living/dining room with TV, open, well-equipped kitchen and balcony on two sides.

- 1 bedroom with double bed and elevated single bed as well as TV and 1 further double bedroom.
- 1 bath/DU/WC as well as 1 shower/WC.
- 1 Garage space (moving rack only limited car size max. 1.8 tons, wheelbase 1.80m x 3.20m), free WiFi.