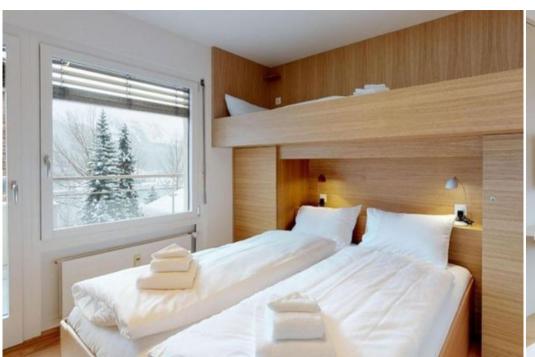

Very bright, modern renovated apartment.

The new decor was chosen with great attention to details.

The apartment has a living/dining room with TV, open, well-equipped kitchen and balcony on two sides.

- 1 bedroom with double bed and elevated single bed as well as TV and 1 further double bedroom.
- 1 bath/DU/WC as well as 1 shower/WC.
- 1 Garage space (moving rack only limited car size max. 1.8 tons, wheelbase 1.80m x 3.20m), free WiFi.

General 1 Parking lot (Garage) Covered terrace Non-smoker Washing machine(Communal) Dryer(Communal) Balcony Kitchen Toaster Microwave Dishwasher Dish towels Espresso machine (Dolce Gusto) Coffee machine Kettle Stove (Induction) Bath Shower Bathtub WC Hair dryer Entertainment Wifi connection Radio 2x TV Bedrooms Bedroom: 1 Twin bed 180x200 Bedroom: 1 Twin bed 180x200, 1 Single bed 90x200 Living/sleeping room: 1 Twin bed 180x200 Distance Ski lift / cross country ski trail 0,2 km Lake 0,4 km Shopping 0,1 km Restaurant