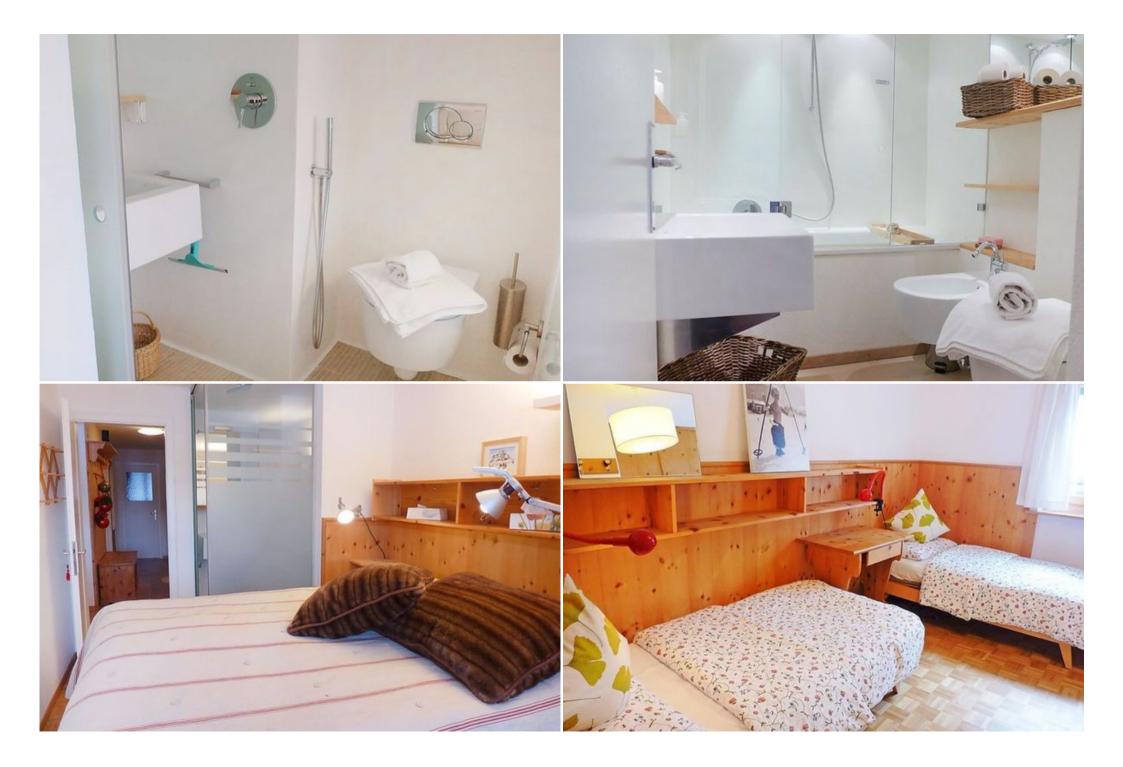

1 room with 1 double bed (2 x 80 cm, length 190 cm), hand-basin and separate WC.

1 room with 2 beds (85 cm, length 190 cm).

1 room with 3 beds (85 cm, length 190 cm).

Small kitchen (oven, dishwasher, 4 ceramic glass hob hotplates, refrigerator, toaster, water boiler, fondue Set (cheese)).

Bath/bidet/WC. Very beautiful panoramic view of the mountains. Facilities: hair dryer. Internet (WiFi, free). Reserved parking (1 car), garage space n 4 (1 car), height 195 cm, width 230 cm. Please note: suitable for families. Non-smokers only. No lift.