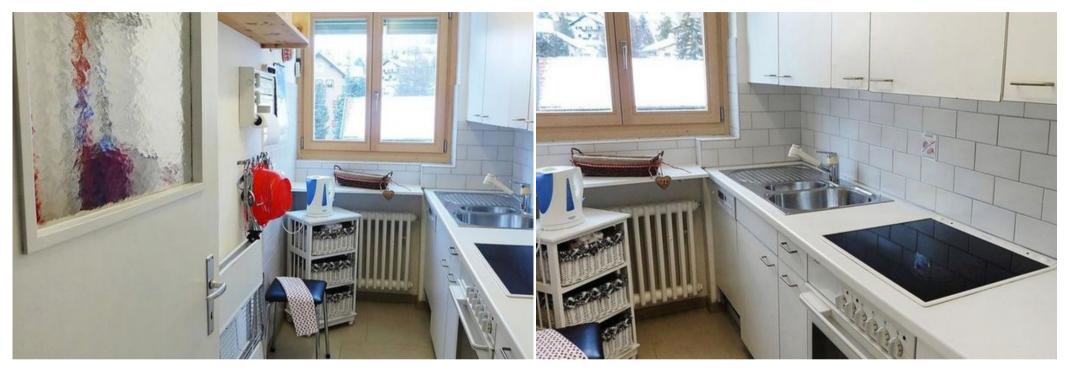

1 room with 1 double bed (2 x 80 cm, length 190 cm), hand-basin and separate WC.

1 room with 2 beds (85 cm, length 190 cm).

1 room with 3 beds (85 cm, length 190 cm).

Small kitchen (oven, dishwasher, 4 ceramic glass hob hotplates, refrigerator, toaster, water boiler, fondue Set (cheese)).