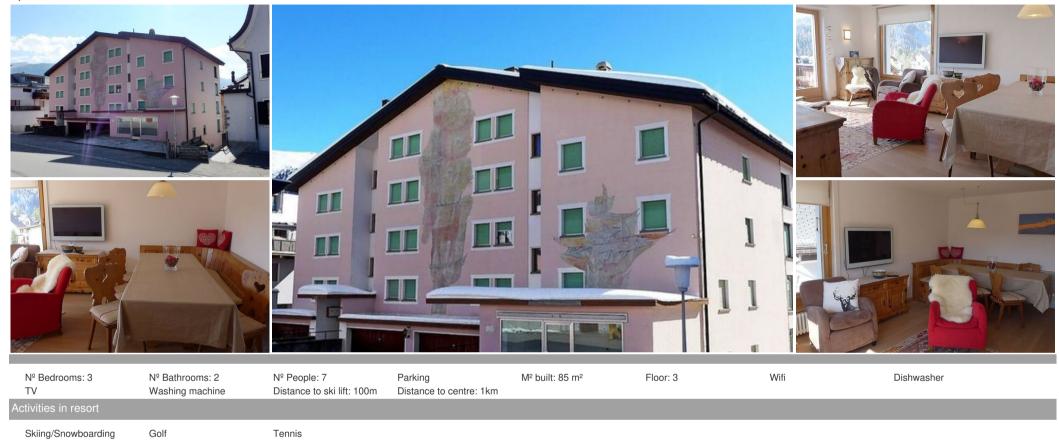

## Apartment in Celerina

Switzerland, Celerina

3 Bedrooms apartment 85 m2 on 3rd floor.

Bright, practical and wooden furniture furnishings: open living/dining room with TV (flat screen).

Exit to the balcony.

1 room with 1 double bed (2 x 80 cm, length 190 cm), hand-basin and separate WC.

1 room with 2 beds (85 cm, length 190 cm).

1 room with 3 beds (85 cm, length 190 cm).

Small kitchen (oven, dishwasher, 4 ceramic glass hob hotplates, refrigerator, toaster, water boiler, fondue Set (cheese)).

Bath/bidet/WC. Very beautiful panoramic view of the mountains. Facilities: hair dryer. Internet (WiFi, free). Reserved parking (1 car), garage space n 4 (1 car), height 195 cm, width 230 cm. Please note: suitable for families. Non-smokers only. No lift.

Celerina 4 km from St. Moritz: Apartment 4 storeys.

In the resort, in a central, sunny position, 400 m from the skiing area. In the house: washing machine, tumble dryer (for shared use, extra).

Single garage space n 4. Shop, supermarket, restaurant, bakery, café 250 m, bicycle rental 500 m, bus stop "Celerina, Cresta Palace" 350 m, railway station "Celerina" 20 m, indoor swimming pool 4.6 km, lake St. Moritzer See 2.6 km. Golf course (18 hole) 3 km, surf school 9.3 km, tennis 260 m, indoor tennis centre 4.8 km, minigolf 4.6 km, riding stable 5.1 km, walking paths from the house, cycle lane, cable car, ski lift, slopes, ski rental, ski school, children's ski school 400 m, cross country ski track 1 km, ice field 300 m, children's playground 260 m. Nearby attractions: Olympia Bob Run mit Bobmuseum 2.6 km, Kirche San Gian 1 km, Segantini Museum in St. Moritz 4 km, Museum Alpin in Pontresina 5.6 km, Bernina Express UNESCO Welterbe. Well-known ski regions can easily be reached: Corviglia Piz Nair 400 m, Corvatsch - Furtschellas 10.5 km, Diavolezza - Lagalb 16.4 km. Well-known lakes can easily be reached: St. Moritzer See 2.6 km, Silvaplaner See 9.2 km, Silser See 13.2 km. Hiking paths: Stazerwald & Stazersee, Corviglia Piz Nair, Muottas Muragl. Please note: the keys' handover takes place by the agency Interhome in St. Moritz, 4 km. Railway line closeby 20 m from the property.