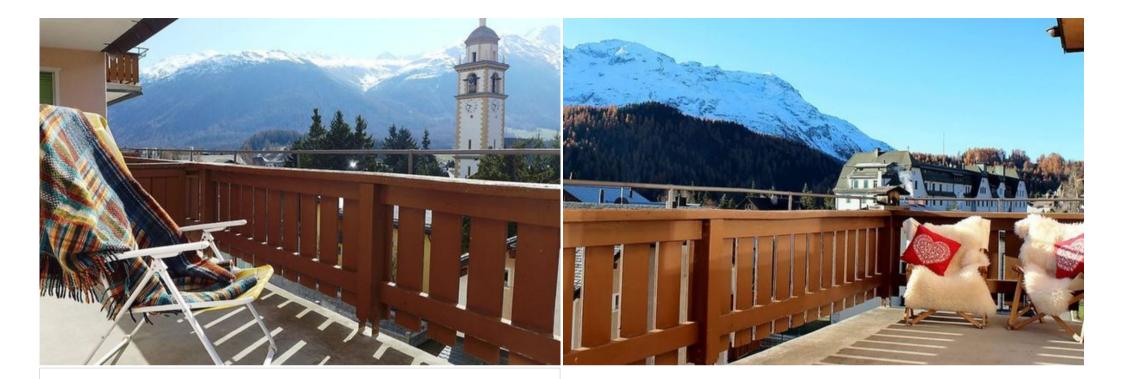

## Apartment in Celerina

Switzerland, Celerina

3 Bedrooms apartment 85 m2 on 3rd floor.

Bright, practical and wooden furniture furnishings: open living/dining room with TV (flat screen).

Exit to the balcony.

Bath/bidet/WC. Very beautiful panoramic view of the mountains. Facilities: hair dryer. Internet (WiFi, free). Reserved parking (1 car), garage space n 4 (1 car), height 195 cm, width 230 cm. Please note: suitable for families. Non-smokers only. No lift.