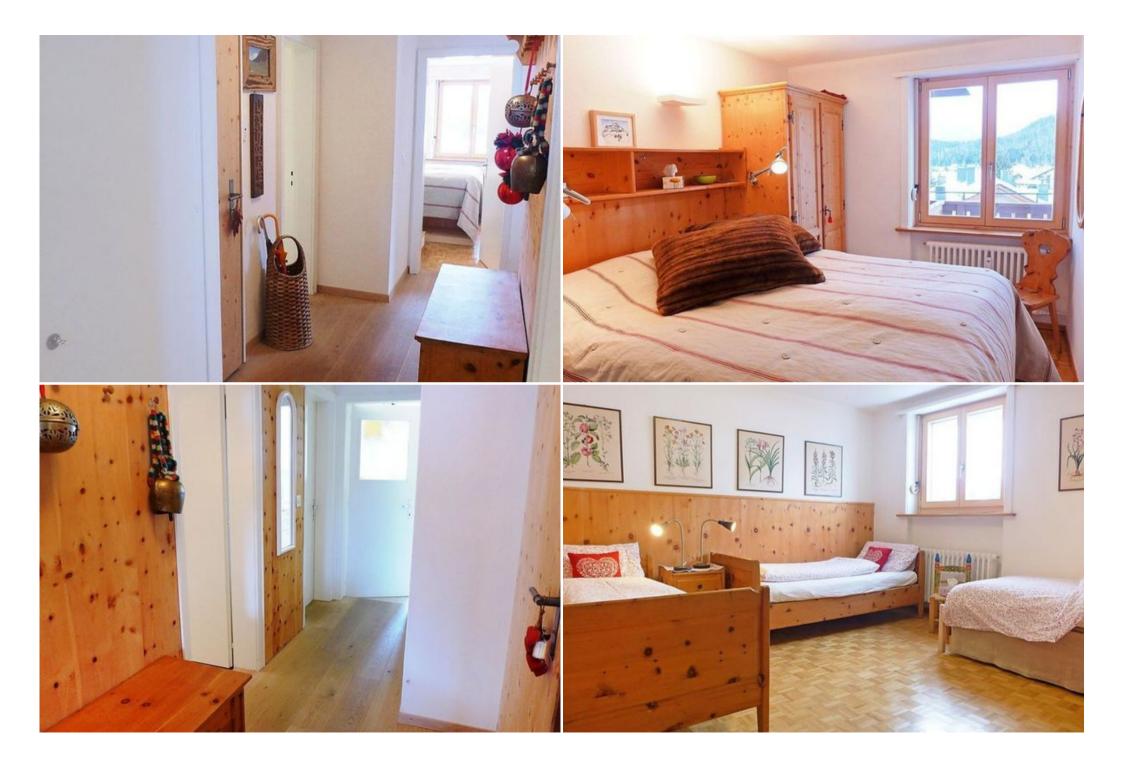

1 room with 1 double bed (2 x 80 cm, length 190 cm), hand-basin and separate WC.

1 room with 2 beds (85 cm, length 190 cm).

1 room with 3 beds (85 cm, length 190 cm).

Small kitchen (oven, dishwasher, 4 ceramic glass hob hotplates, refrigerator, toaster, water boiler, fondue Set (cheese)).