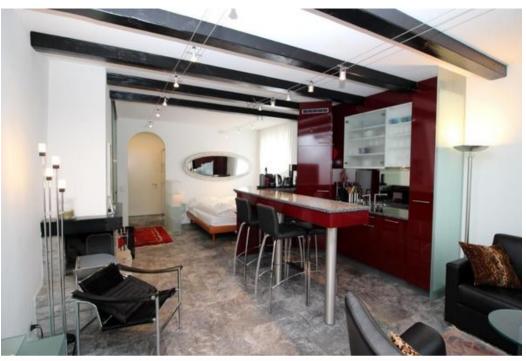

To St. Moritz-Dorf you need 12 walkingminutes. Next to the apartement there is the busstation.

Renovated, very nice 1.5 - room apartment. Livingroom with integrated doublebed. Cosy fireplace. Bath-shower, toilette.

Very well equiped open bar-kitchen with dishwasher, microwave.

Balcony with nice view to St. Moritz-Dorf towards Palace Hotel. elevator and reserved outsideparking. Free WLan.

Wohnungseinrichtung gemäss Fotos Dieser Plan entspricht ausschliesslich der visuellen Raumaufteilung Apartment interior according to pictures This plan corresponds only the visual space division