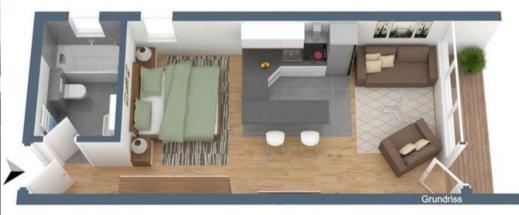

Very well equiped open bar-kitchen with dishwasher, microwave.

Balcony with nice view to St. Moritz-Dorf towards Palace Hotel. elevator and reserved outsideparking. Free WLan.

Wohnungseinrichtung gemäss Fotos Dieser Plan entspricht ausschliesslich der visuellen Raumaufteilung Apartment interior according to pictures This plan corresponds only the visual space division