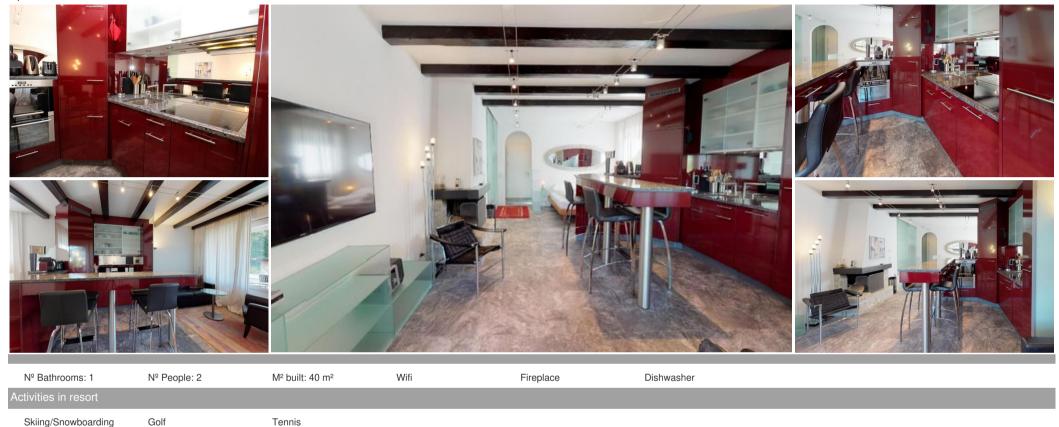

To St. Moritz-Dorf you need 12 walkingminutes. Next to the apartement there is the busstation.

Renovated, very nice 1.5 - room apartment. Livingroom with integrated doublebed. Cosy fireplace. Bath-shower, toilette.

Very well equiped open bar-kitchen with dishwasher, microwave.

Balcony with nice view to St. Moritz-Dorf towards Palace Hotel. elevator and reserved outsideparking. Free WLan.

Wohnungseinrichtung gemäss Fotos Dieser Plan entspricht ausschliesslich der visuellen Raumaufteilung Apartment interior according to pictures This plan corresponds only the visual space division