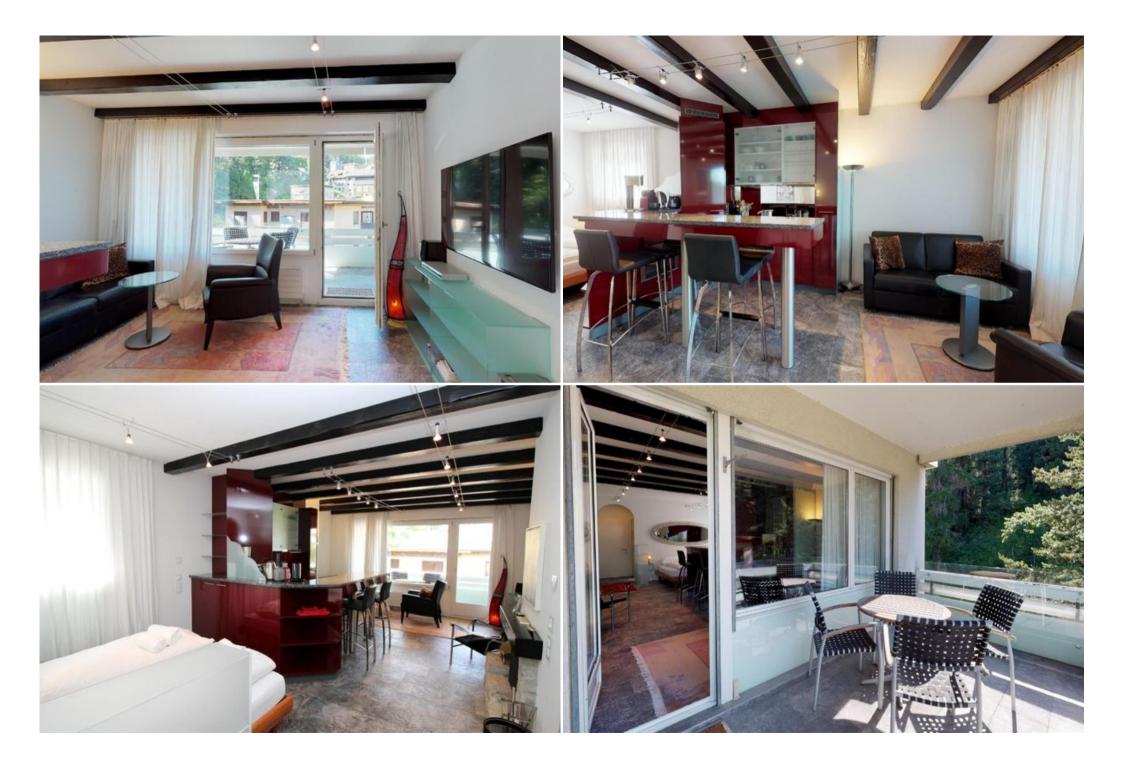

To St. Moritz-Dorf you need 12 walkingminutes. Next to the apartement there is the busstation.

Renovated, very nice 1.5 - room apartment. Livingroom with integrated doublebed. Cosy fireplace. Bath-shower, toilette.

Very well equiped open bar-kitchen with dishwasher, microwave.

Balcony with nice view to St. Moritz-Dorf towards Palace Hotel. elevator and reserved outsideparking. Free WLan.

Wohnungseinrichtung gemäss Fotos Dieser Plan entspricht ausschliesslich der visuellen Raumaufteilung Apartment interior according to pictures This plan corresponds only the visual space division