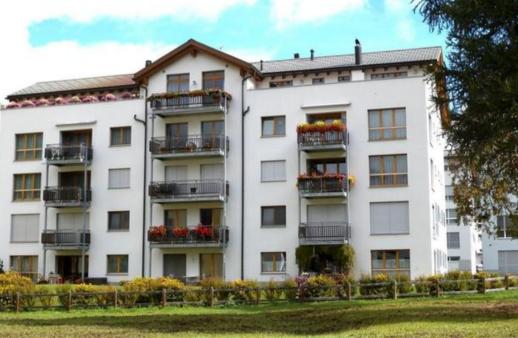

## Apartment for rent in St.Moritz

Switzerland, St. Moritz, Bad

Apartment - REF: TGS-A1173

| Nº Bedrooms: 3<br>Dishwasher   | Nº Bathrooms: 2<br>Washing machine | Nº People: 6<br>Distance to ski lift: 100m | Nº parking's: 2<br>Distance to centre: central | M² built: 110 m² | Wifi            | Mountain view | Communal lift |
|--------------------------------|------------------------------------|--------------------------------------------|------------------------------------------------|------------------|-----------------|---------------|---------------|
| Activities in resort           |                                    |                                            |                                                |                  |                 |               |               |
| Skiing/Snowboarding<br>Surfing | Cycling<br>Tennis                  | Cross country skiing                       | Golf                                           | Hiking           | Mountain-Biking | Riding        | Sailing       |

0,6 km Ski lift / cross country ski trail

0,3 km Lake

0,4 km Shopping

0,2 km Restaurant

0,0 km Bus stop

2.0 km Train station

Apartment building in St. Moritz-Bad. Walking distance to the Signal funicular to Corviglia ski and walking aerea and the cross-country track behind the house. Direct startingpoint to the forest of Staz.

Nice and bright apartment, about 100 m2. Living- /diningroom with separate kitchen, 2 doublebedrooms, 1 bedroom with 2 separate beds. 1 bath / WC and 1 shower / WC and a small clothes washer. 2 garages, free WIFI.