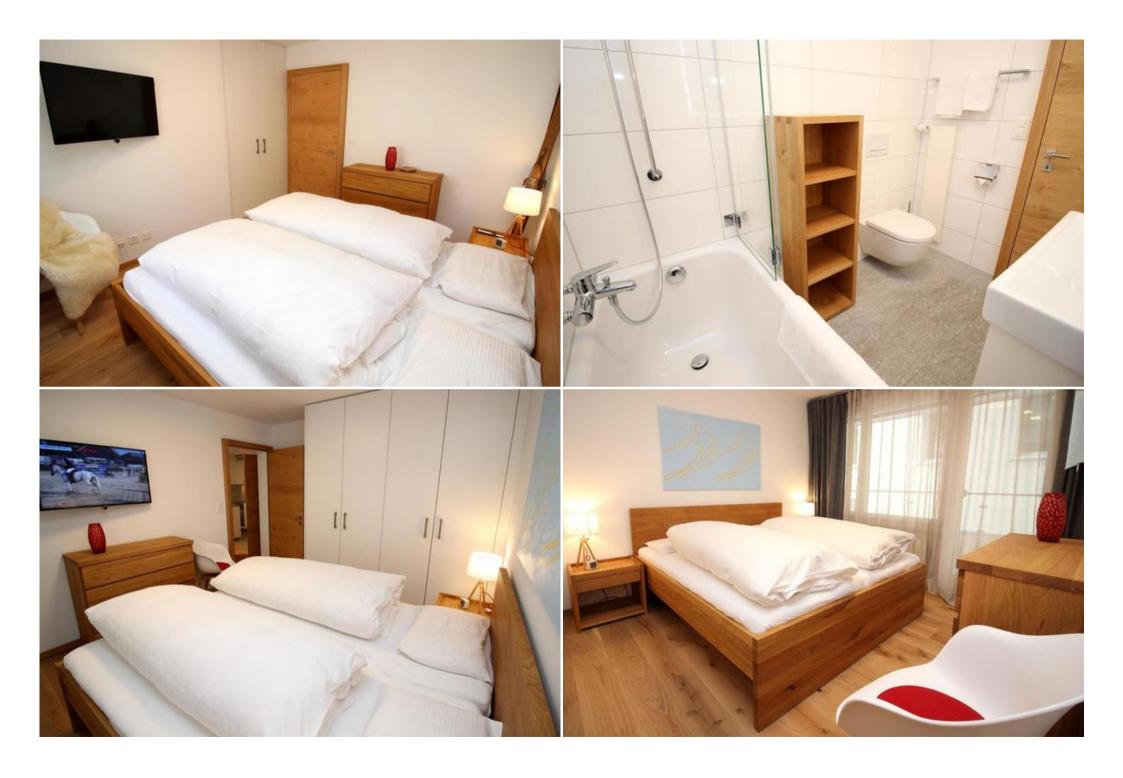

## Alp Giop - 1.4 km

Bedroom 1: 1 single bed

Bedroom 2: 1 large double bed

Bedroom 3: 1 large double bed

### 84 m² Mountain view Bathtub Private bathroom Free WiFi

- TV
- Cable channels
- · Living area
- Washing machine
- Heating
- Sofa
- Dryer
- Closet
- Cleaning products
- Shower
- Hair dryer
- Additional bathroom
- Fridge
- Kitchen
- Electric kettle
- Cookware
- Oven
- Stoves
- Toaster
- Dining table
- · Access to upper floors by elevator
- · Private apartment in building