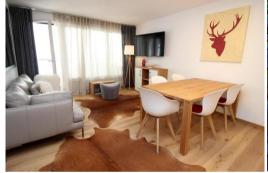

The apartment has 3 bedrooms, cable TV and a fully equipped kitchen with dishwasher, fridge, washing machine, oven and hob.

Skiing is possible in the area.

Popular places of interest near the apartment include St. Moritz - Corviglia, Signalbahn and St. Moritz Bad-Signal.

### 84 m² Mountain view Bathtub Private bathroom Free WiFi

- TV
- Cable channels
- · Living area
- Washing machine
- Heating
- Sofa
- Dryer
- Closet
- Cleaning products
- Shower
- Hair dryer
- Additional bathroom
- Fridge
- Kitchen
- Electric kettle
- Cookware
- Oven
- Stoves
- Toaster
- Dining table
- · Access to upper floors by elevator
- · Private apartment in building