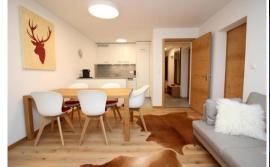

The apartment has 3 bedrooms, cable TV and a fully equipped kitchen with dishwasher, fridge, washing machine, oven and hob.

Skiing is possible in the area.

Popular places of interest near the apartment include St. Moritz - Corviglia, Signalbahn and St. Moritz Bad-Signal.

### 84 m² Mountain view Bathtub Private bathroom Free WiFi

- TV
- Cable channels
- · Living area
- Washing machine
- Heating
- Sofa
- Dryer
- Closet
- Cleaning products
- Shower
- Hair dryer
- Additional bathroom
- Fridge
- Kitchen
- Electric kettle
- Cookware
- Oven
- Stoves
- Toaster
- Dining table
- · Access to upper floors by elevator
- · Private apartment in building