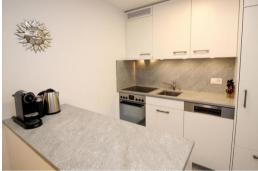

The apartment has 3 bedrooms, cable TV and a fully equipped kitchen with dishwasher, fridge, washing machine, oven and hob.

Skiing is possible in the area.

Popular places of interest near the apartment include St. Moritz - Corviglia, Signalbahn and St. Moritz Bad-Signal.

### 84 m² Mountain view Bathtub Private bathroom Free WiFi

- TV
- Cable channels
- · Living area
- Washing machine
- Heating
- Sofa
- Dryer
- Closet
- Cleaning products
- Shower
- Hair dryer
- Additional bathroom
- Fridge
- Kitchen
- Electric kettle
- Cookware
- Oven
- Stoves
- Toaster
- Dining table
- · Access to upper floors by elevator
- · Private apartment in building