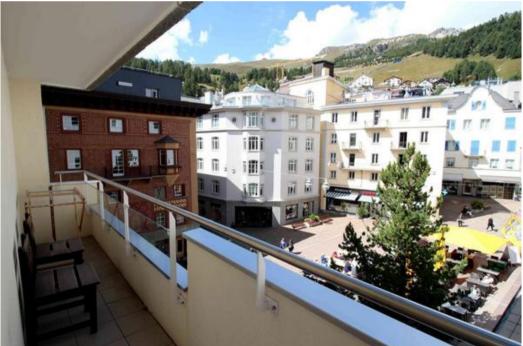

Communal lift

TV

Skiing/Snowboarding

Apartment Offering free Wi-Fi and mountain views, the apartment is located in St. Moritz, just 600 meters from Engadiner Museum and 700 meters from St. Moritz Dorf-Chantarella. The property is 2.4 km from Chantarella-Corviglia and 2.5 km from Sass Runzol.

The apartment has 3 bedrooms, cable TV and a fully equipped kitchen with dishwasher, fridge, washing machine, oven and hob.

Skiing is possible in the area.

Popular places of interest near the apartment include St. Moritz - Corviglia, Signalbahn and St. Moritz Bad-Signal.