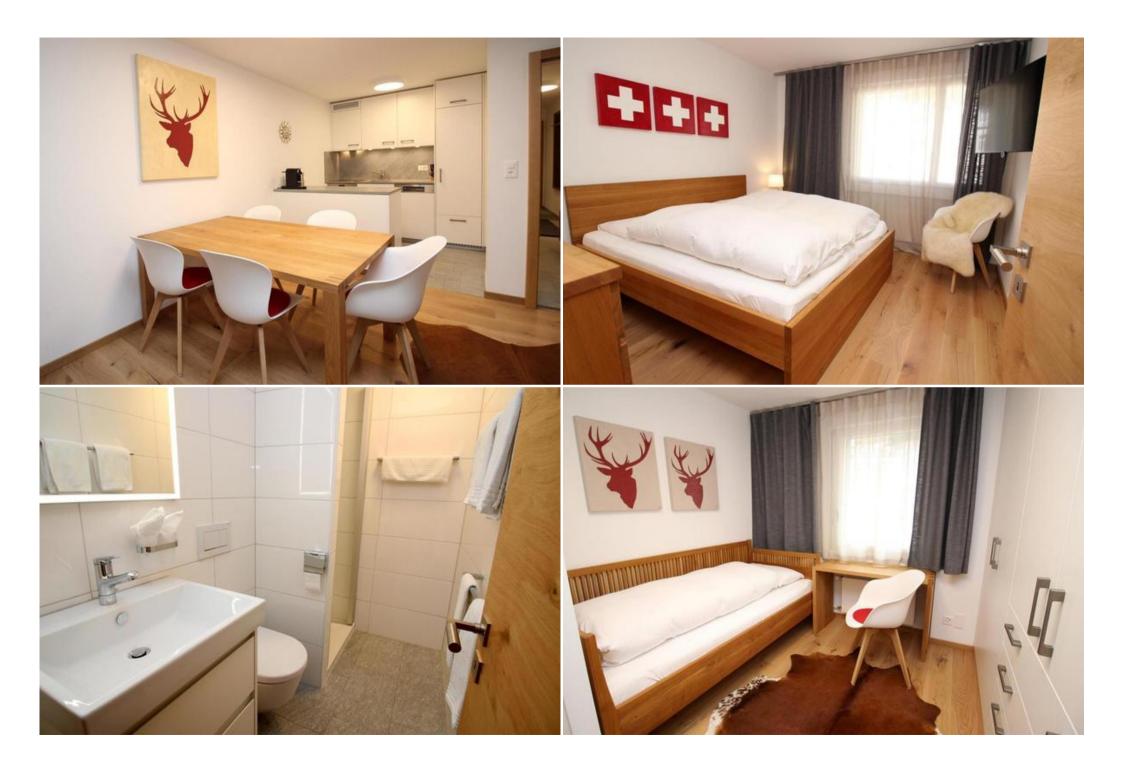

The apartment has 3 bedrooms, cable TV and a fully equipped kitchen with dishwasher, fridge, washing machine, oven and hob.

Skiing is possible in the area.

Popular places of interest near the apartment include St. Moritz - Corviglia, Signalbahn and St. Moritz Bad-Signal.

## Alp Giop - 1.4 km

Bedroom 1: 1 single bed

Bedroom 2: 1 large double bed

Bedroom 3: 1 large double bed

### 84 m² Mountain view Bathtub Private bathroom Free WiFi

- TV
- Cable channels
- · Living area
- Washing machine
- Heating
- Sofa
- Dryer
- Closet
- Cleaning products
- Shower
- Hair dryer
- Additional bathroom
- Fridge
- Kitchen
- Electric kettle
- Cookware
- Oven
- Stoves
- Toaster
- Dining table
- · Access to upper floors by elevator
- · Private apartment in building