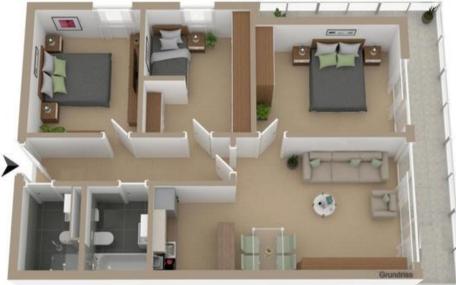

The apartment has 3 bedrooms, cable TV and a fully equipped kitchen with dishwasher, fridge, washing machine, oven and hob.

Skiing is possible in the area.

Popular places of interest near the apartment include St. Moritz - Corviglia, Signalbahn and St. Moritz Bad-Signal.

## Alp Giop - 1.4 km

Bedroom 1: 1 single bed

Bedroom 2: 1 large double bed

Bedroom 3: 1 large double bed

final cleaning fee of CHF 190.00 per stay

Wohnungseinrichtung gemäss Fotos Dieser Plan entspricht ausschliesslich der visuellen Raumaufteilung

Apartment interior according to pictures
This plan corresponds
only the visual space division