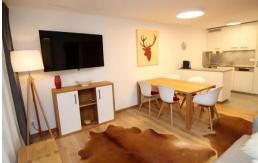

The apartment has 3 bedrooms, cable TV and a fully equipped kitchen with dishwasher, fridge, washing machine, oven and hob.

Skiing is possible in the area.

Popular places of interest near the apartment include St. Moritz - Corviglia, Signalbahn and St. Moritz Bad-Signal.

### 84 m² Mountain view Bathtub Private bathroom Free WiFi

- TV
- Cable channels
- · Living area
- Washing machine
- Heating
- Sofa
- Dryer
- Closet
- Cleaning products
- Shower
- Hair dryer
- Additional bathroom
- Fridge
- Kitchen
- Electric kettle
- Cookware
- Oven
- Stoves
- Toaster
- Dining table
- · Access to upper floors by elevator
- · Private apartment in building