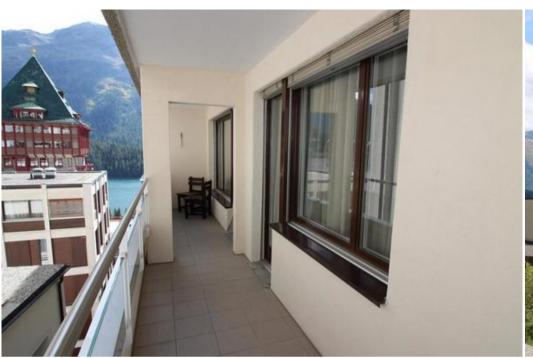

Communal lift

TV

Skiing/Snowboarding

Apartment Offering free Wi-Fi and mountain views, the apartment is located in St. Moritz, just 600 meters from Engadiner Museum and 700 meters from St. Moritz Dorf-Chantarella. The property is 2.4 km from Chantarella-Corviglia and 2.5 km from Sass Runzol.

### 84 m² Mountain view Bathtub Private bathroom Free WiFi

- TV
- Cable channels
- · Living area
- Washing machine
- Heating
- Sofa
- Dryer
- Closet
- Cleaning products
- Shower
- Hair dryer
- Additional bathroom
- Fridge
- Kitchen
- Electric kettle
- Cookware
- Oven
- Stoves
- Toaster
- Dining table
- · Access to upper floors by elevator
- · Private apartment in building