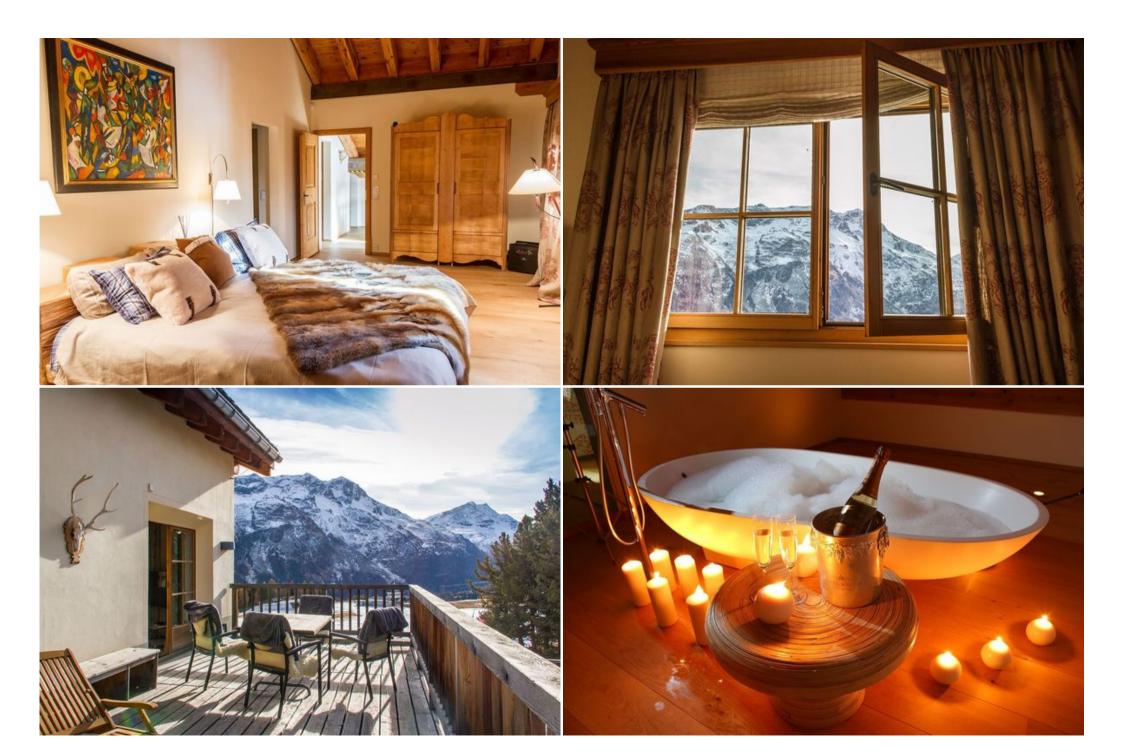

## O-Swiss humidifier.

Bedrooms are fitted with bed linen and humidifiers. There is a private bathroom with a shower in every bedroom with hairdryer and towels as well as Bulgari toiletries at your disposal.