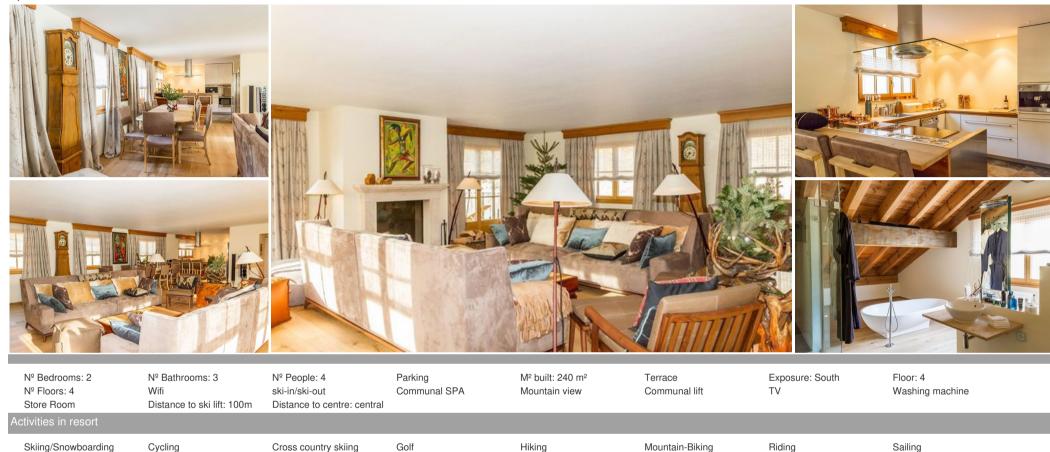

## Apartment in St. Moritz

Switzerland, St. Moritz

Apartment - REF: TGS-A1118

## SKI RESORT AT THE DOORSTEP

Chesa features unique privacy location with direct access to the best ski facilities:

Tennis

- ✓ Signalban lift 0.8 km
- ✓ Randolina lift 1.4 km
- ✓ Ski school 0.2 km
- ✓ Ski rent 0.2 km

Surfing

The penthouse apartment has the top-class facilities to makes your stay comfortable.

The kitchen is fitted with Schott Ceran and Miele appliances: stove, coffee machine, kettle, toaster, blender, oven, dishwasher, washing and dryer machines, iron.

The chalet is built on 4 floors connected by stairs as well as an elevator. Should you have a desire, our concierge team will do their utmost to fulfill your needs. Just let us know about your special requests.