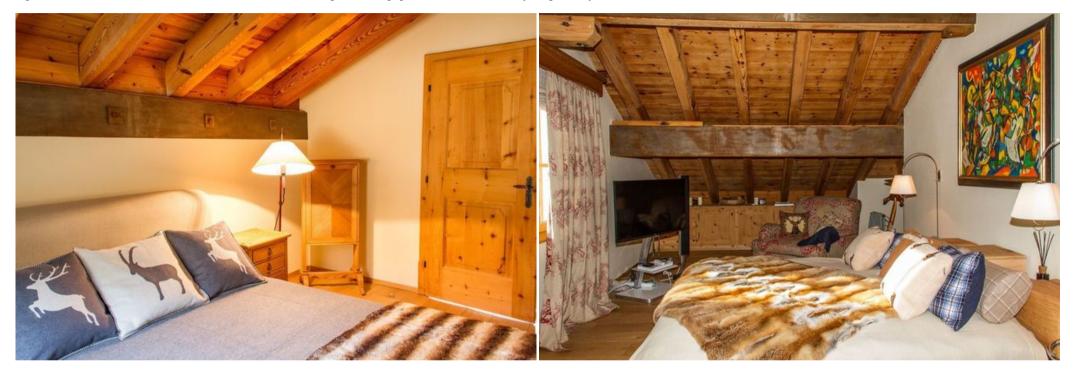

## O-Swiss humidifier.

Bedrooms are fitted with bed linen and humidifiers. There is a private bathroom with a shower in every bedroom with hairdryer and towels as well as Bulgari toiletries at your disposal.