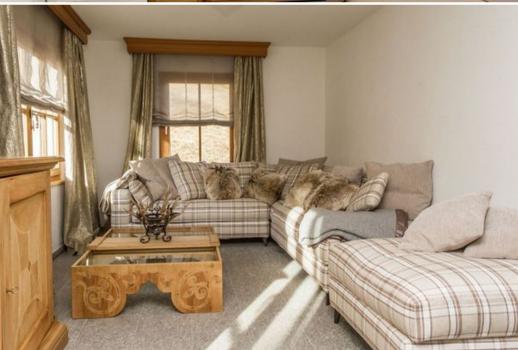

The living room is equipped with a smart home system including full HD TV, Apple TV, and Dune HD players, iPad, Denon HEOS wireless speakers and dock station. There is also an installed phone and an Air-