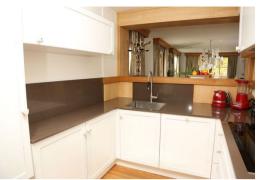

The apartment has all you might need during your stay.

The kitchen is fitted with Schott Ceran stove, Nespresso coffee machine, kettle, toaster, blender, oven, dishwasher, washing and dryer machines, iron.