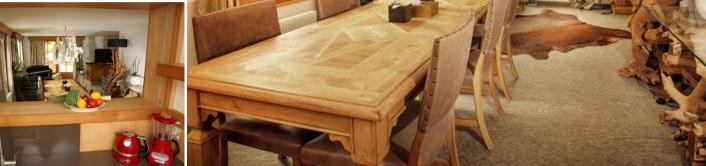

The apartment has all you might need during your stay.

The kitchen is fitted with Schott Ceran stove, Nespresso coffee machine, kettle, toaster, blender, oven, dishwasher, washing and dryer machines, iron.