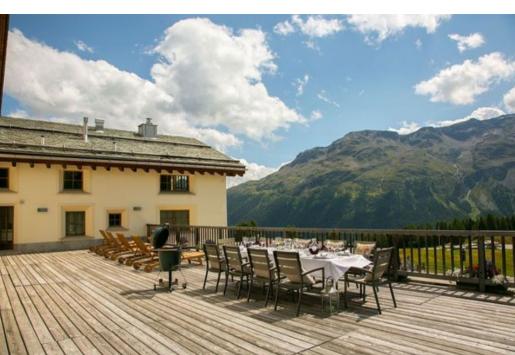

## Apartment in St. Moritz

Switzerland, St. Moritz

Apartment - REF: TGS-A1116

| Nº Bedrooms: 3<br>Fireplace    | Nº Bathrooms: 3<br>Mountain view | Nº People: 6<br>Communal lift | Nº parking's: 1<br>Dishwasher | M² built: 120 m²<br>TV | Terrace<br>Washing machine | Wifi<br>Ski Room | ski-in/ski-out<br>Distance to centre: 1km |
|--------------------------------|----------------------------------|-------------------------------|-------------------------------|------------------------|----------------------------|------------------|-------------------------------------------|
| Activities in resort           |                                  |                               |                               |                        |                            |                  |                                           |
| Skiing/Snowboarding<br>Surfing | Cycling<br>Tennis                | Cross country skiing          | Golf                          | Hiking                 | Mountain-Biking            | Riding           | Sailing                                   |