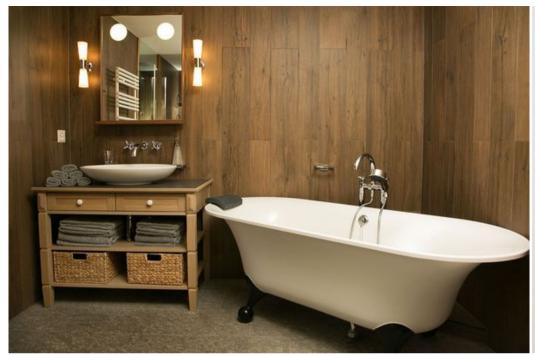

## O-Swiss humidifier.

Bedrooms are fitted with bed linen and humidifiers. There is a private bathroom with a shower in every bedroom with hairdryer and towels as well as Bulgari toiletries at your disposal.