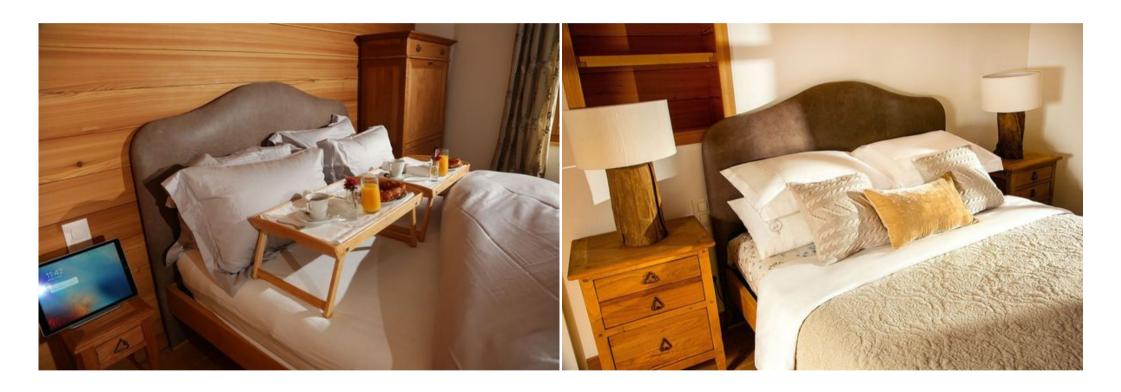

## O-Swiss humidifier.

Bedrooms are fitted with bed linen and humidifiers. There is a private bathroom with a shower in every bedroom with hairdryer and towels as well as Bulgari toiletries at your disposal.