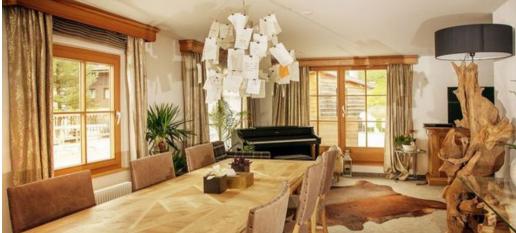

The living room is equipped with a smart home system including full HD TV, Apple TV, and Dune HD players, iPad, Denon HEOS wireless speakers and dock station. There is also an installed phone and an Air-