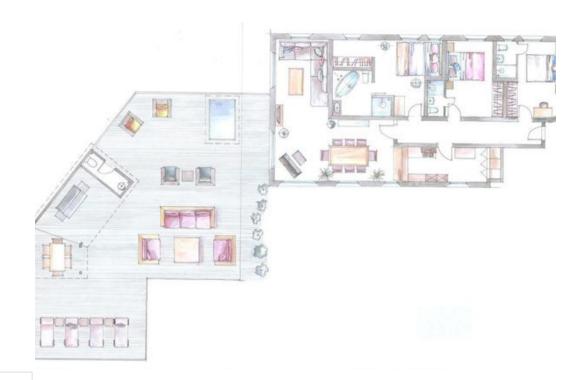

## Apartment in St. Moritz

Switzerland, St. Moritz

Apartment - REF: TGS-A1116

| Nº Bedrooms: 3<br>Fireplace    | Nº Bathrooms: 3<br>Mountain view | Nº People: 6<br>Communal lift | Nº parking's: 1<br>Dishwasher | M² built: 120 m²<br>TV | Terrace<br>Washing machine | Wifi<br>Ski Room | ski-in/ski-out<br>Distance to centre: 1km |
|--------------------------------|----------------------------------|-------------------------------|-------------------------------|------------------------|----------------------------|------------------|-------------------------------------------|
| Activities in resort           |                                  |                               |                               |                        |                            |                  |                                           |
| Skiing/Snowboarding<br>Surfing | Cycling<br>Tennis                | Cross country skiing          | Golf                          | Hiking                 | Mountain-Biking            | Riding           | Sailing                                   |