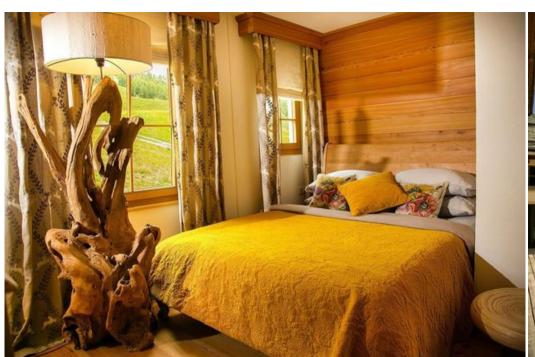

## O-Swiss humidifier.

Bedrooms are fitted with bed linen and humidifiers. There is a private bathroom with a shower in every bedroom with hairdryer and towels as well as Bulgari toiletries at your disposal.