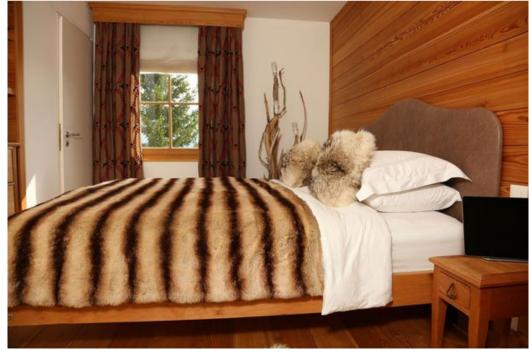

## O-Swiss humidifier.

Bedrooms are fitted with bed linen and humidifiers. There is a private bathroom with a shower in every bedroom with hairdryer and towels as well as Bulgari toiletries at your disposal.