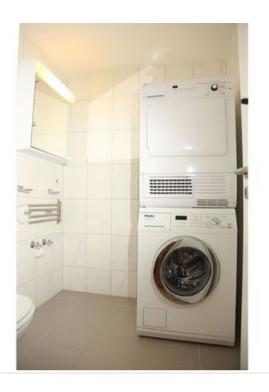

The apartment has all you might need during your stay.

The kitchen is fitted with Schott Ceran stove, Nespresso coffee machine, kettle, toaster, blender, oven, dishwasher, washing and dryer machines, iron.