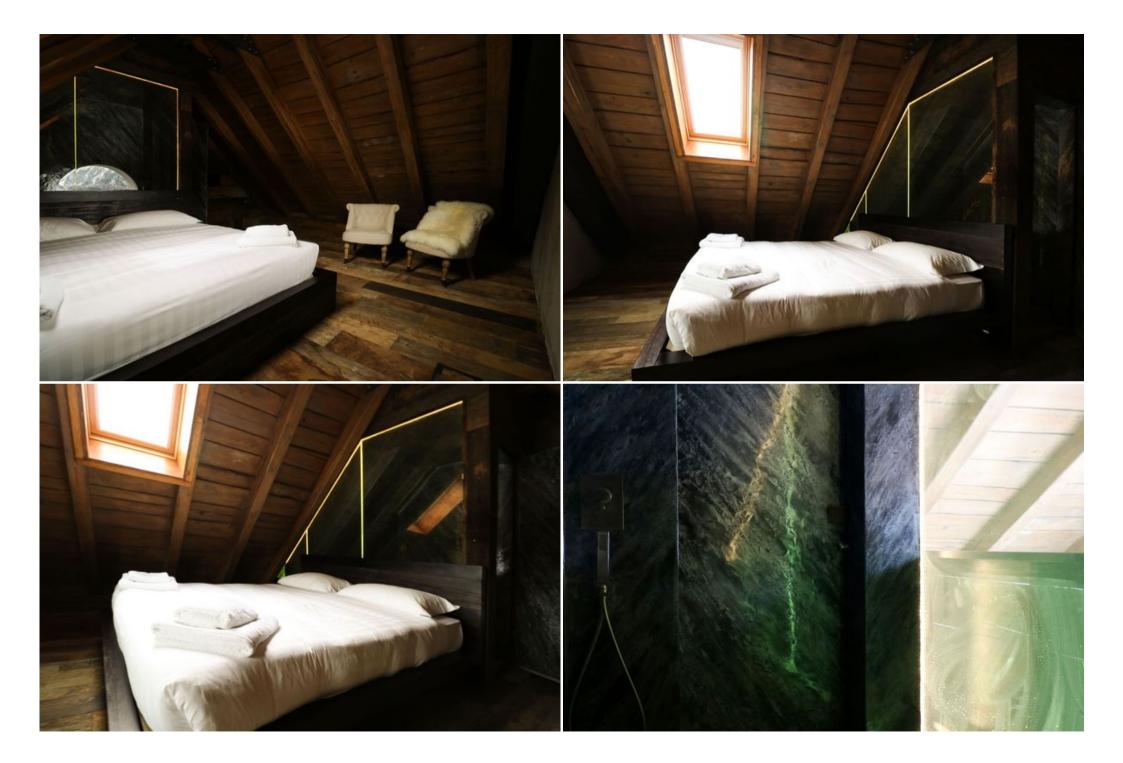

The air-conditioned accommodation features a fully equipped kitchen, a flat-screen TV and a private bathroom with a spa bath.

Bedroom: 1 double bed Living room: 1 sofa bed Bedroom 1: 1 double bed Bedroom 1: 1 double bed Living room: 1 sofa bed