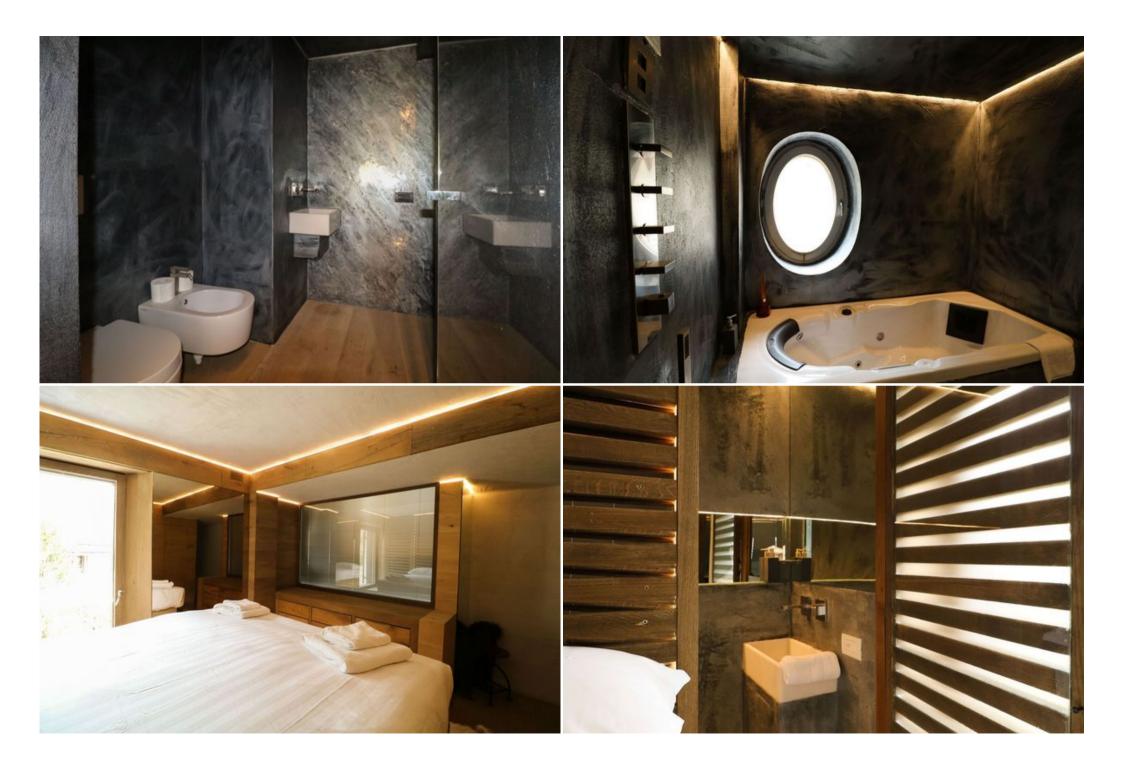

## Apartment for rent in St.Moritz

Switzerland, St. Moritz, Dorf

Apartment - REF: TGS-A1115

Skiing/Snowboarding

The apartment is located in St. Moritz, in the Grisons region, with Chantarella-Corviglia and Sass Runzol, and offers accommodation with access to a Turkish bath.

The air-conditioned accommodation features a fully equipped kitchen, a flat-screen TV and a private bathroom with a spa bath.

Bedroom: 1 double bed Living room: 1 sofa bed Bedroom 1: 1 double bed Bedroom 1: 1 double bed Living room: 1 sofa bed

The apartment has a hot tub.

Popular attractions nearby include St. Moritz Dorf-Chantarella, St. Moritz - Corviglia and Salastrains-Munt da San Murezzan.

Ski lifts nearby:

St. Moritz Dorf-Chantarella - 300 m Salastrains-Munt da San Murezzan - 450 m Chantarella-Corviglia - 500 m Alp Giop - 1 km Sass Runzol - 1.4 km