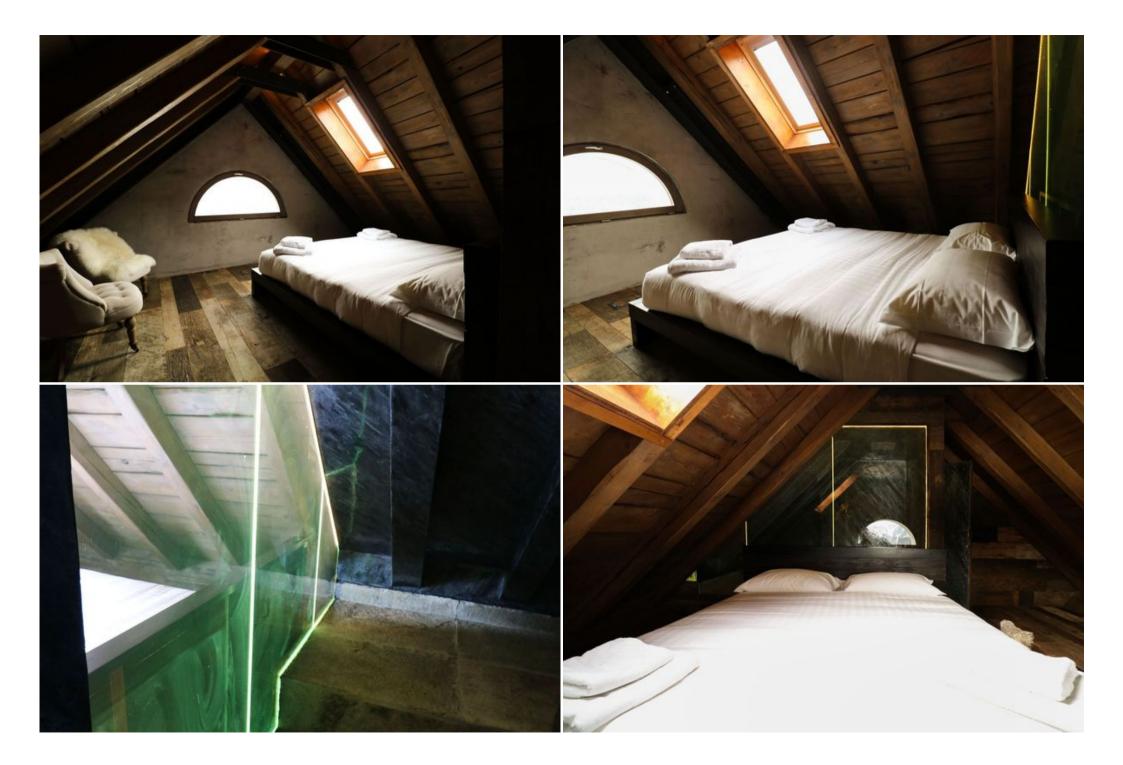

The air-conditioned accommodation features a fully equipped kitchen, a flat-screen TV and a private bathroom with a spa bath.

Bedroom: 1 double bed Living room: 1 sofa bed Bedroom 1: 1 double bed Bedroom 1: 1 double bed Living room: 1 sofa bed