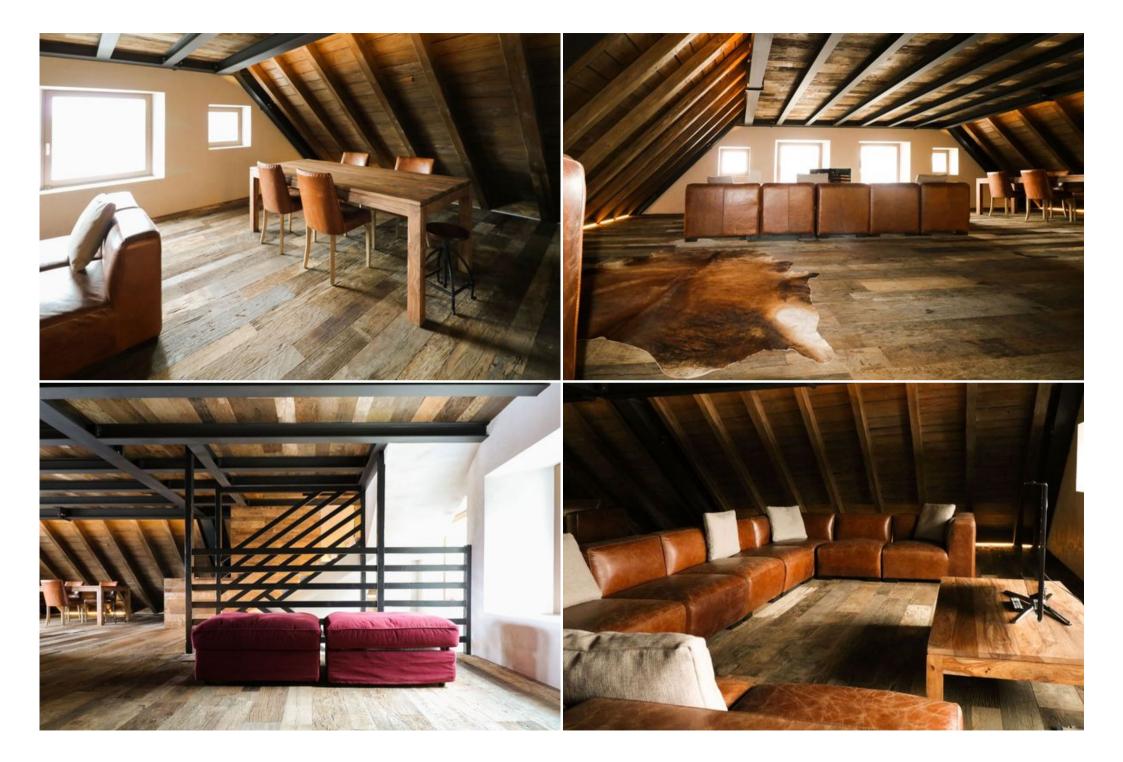

## Apartment for rent in St.Moritz

Switzerland, St. Moritz, Dorf

Apartment - REF: TGS-A1115

Skiing/Snowboarding

The apartment is located in St. Moritz, in the Grisons region, with Chantarella-Corviglia and Sass Runzol, and offers accommodation with access to a Turkish bath.

The air-conditioned accommodation features a fully equipped kitchen, a flat-screen TV and a private bathroom with a spa bath.

Bedroom: 1 double bed Living room: 1 sofa bed Bedroom 1: 1 double bed Bedroom 1: 1 double bed Living room: 1 sofa bed