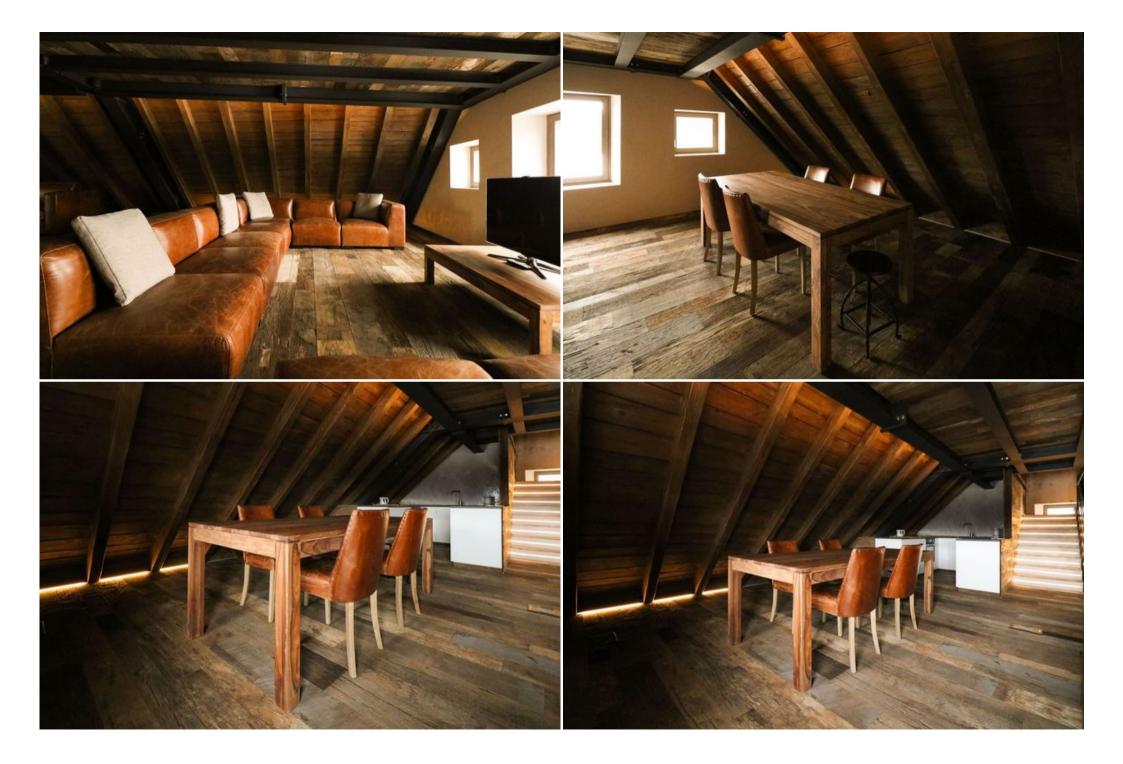

## Apartment for rent in St.Moritz

Switzerland, St. Moritz, Dorf

Apartment - REF: TGS-A1115

Skiing/Snowboarding

The apartment is located in St. Moritz, in the Grisons region, with Chantarella-Corviglia and Sass Runzol, and offers accommodation with access to a Turkish bath.

The air-conditioned accommodation features a fully equipped kitchen, a flat-screen TV and a private bathroom with a spa bath.

Bedroom: 1 double bed Living room: 1 sofa bed Bedroom 1: 1 double bed Bedroom 1: 1 double bed Living room: 1 sofa bed