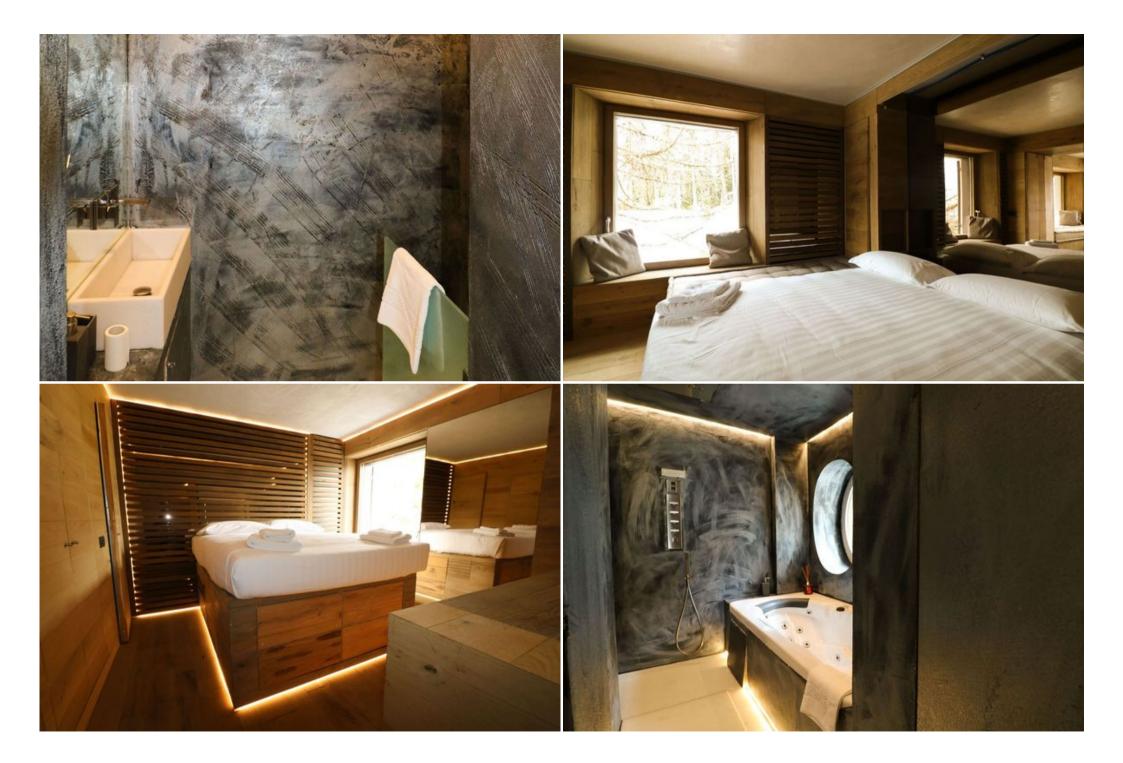

The air-conditioned accommodation features a fully equipped kitchen, a flat-screen TV and a private bathroom with a spa bath.

Bedroom: 1 double bed Living room: 1 sofa bed Bedroom 1: 1 double bed Bedroom 1: 1 double bed Living room: 1 sofa bed

The apartment has a hot tub.

Popular attractions nearby include St. Moritz Dorf-Chantarella, St. Moritz - Corviglia and Salastrains-Munt da San Murezzan.

Ski lifts nearby:

St. Moritz Dorf-Chantarella - 300 m Salastrains-Munt da San Murezzan - 450 m Chantarella-Corviglia - 500 m Alp Giop - 1 km Sass Runzol - 1.4 km