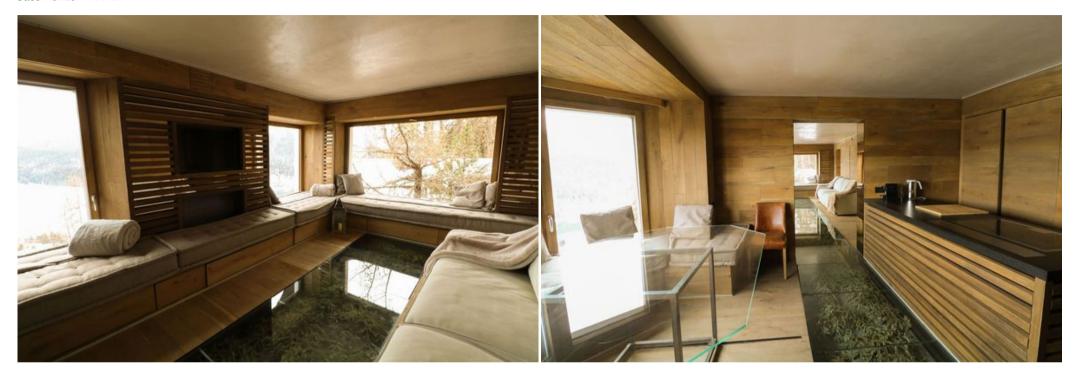

The air-conditioned accommodation features a fully equipped kitchen, a flat-screen TV and a private bathroom with a spa bath.

Bedroom: 1 double bed Living room: 1 sofa bed Bedroom 1: 1 double bed Bedroom 1: 1 double bed Living room: 1 sofa bed

The apartment has a hot tub.

Popular attractions nearby include St. Moritz Dorf-Chantarella, St. Moritz - Corviglia and Salastrains-Munt da San Murezzan.

Ski lifts nearby:

St. Moritz Dorf-Chantarella - 300 m Salastrains-Munt da San Murezzan - 450 m Chantarella-Corviglia - 500 m Alp Giop - 1 km Sass Runzol - 1.4 km