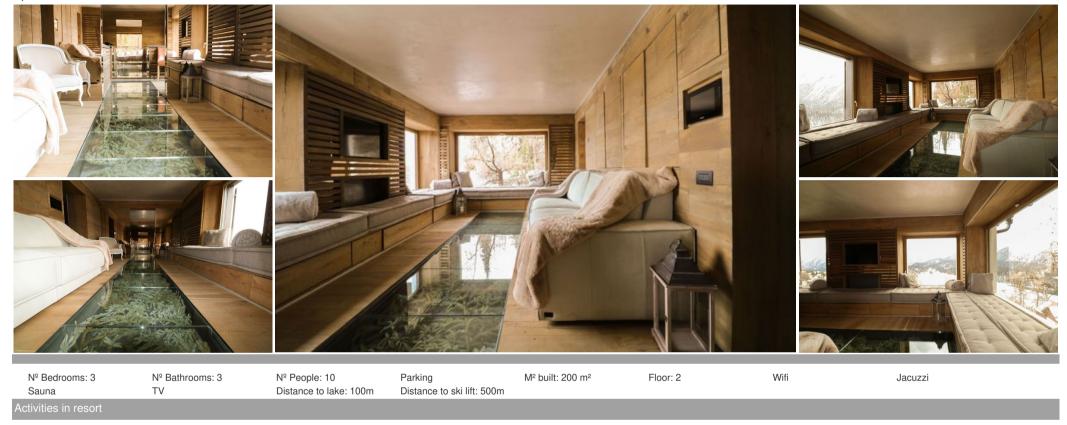

## Apartment for rent in St.Moritz

Switzerland, St. Moritz, Dorf

Apartment - REF: TGS-A1115

Skiing/Snowboarding

The apartment is located in St. Moritz, in the Grisons region, with Chantarella-Corviglia and Sass Runzol, and offers accommodation with access to a Turkish bath.

The air-conditioned accommodation features a fully equipped kitchen, a flat-screen TV and a private bathroom with a spa bath.

Bedroom: 1 double bed Living room: 1 sofa bed Bedroom 1: 1 double bed Bedroom 1: 1 double bed Living room: 1 sofa bed

The apartment has a hot tub.

Popular attractions nearby include St. Moritz Dorf-Chantarella, St. Moritz - Corviglia and Salastrains-Munt da San Murezzan.

Ski lifts nearby:

St. Moritz Dorf-Chantarella - 300 m Salastrains-Munt da San Murezzan - 450 m Chantarella-Corviglia - 500 m Alp Giop - 1 km Sass Runzol - 1.4 km