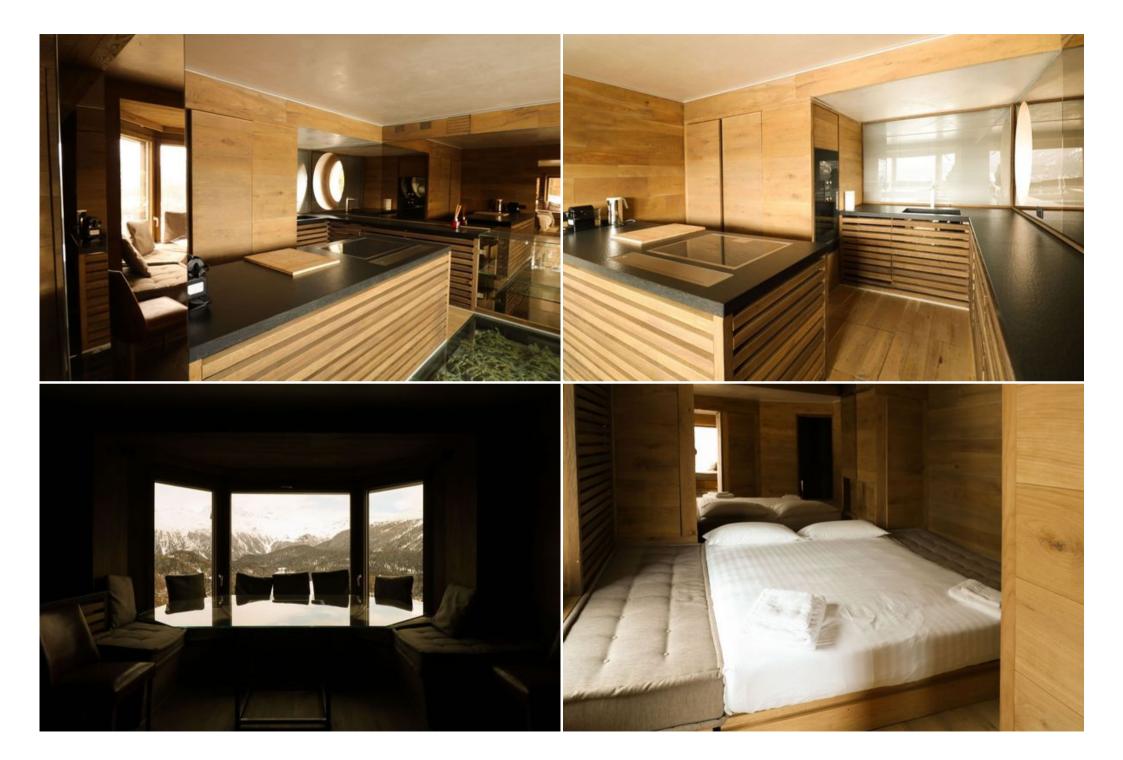

The air-conditioned accommodation features a fully equipped kitchen, a flat-screen TV and a private bathroom with a spa bath.

Bedroom: 1 double bed Living room: 1 sofa bed Bedroom 1: 1 double bed Bedroom 1: 1 double bed Living room: 1 sofa bed

The apartment has a hot tub.

Popular attractions nearby include St. Moritz Dorf-Chantarella, St. Moritz - Corviglia and Salastrains-Munt da San Murezzan.

Ski lifts nearby:

St. Moritz Dorf-Chantarella - 300 m Salastrains-Munt da San Murezzan - 450 m Chantarella-Corviglia - 500 m Alp Giop - 1 km Sass Runzol - 1.4 km