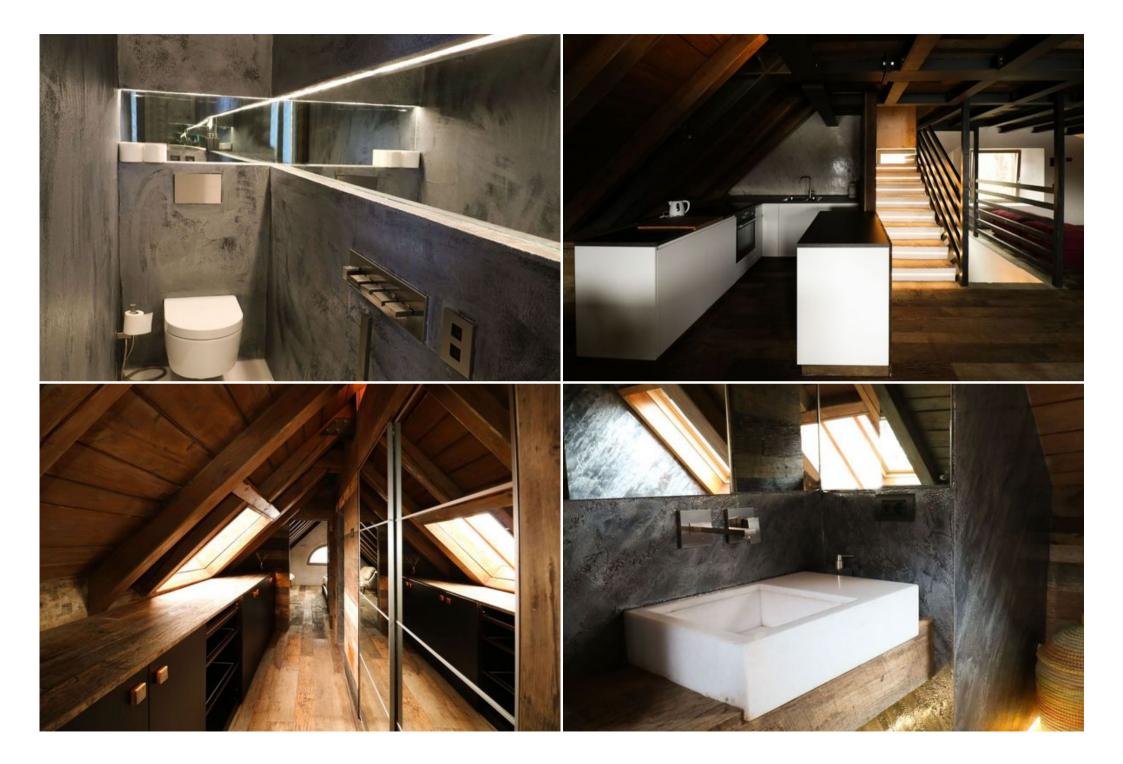

## Apartment for rent in St.Moritz

Switzerland, St. Moritz, Dorf

Apartment - REF: TGS-A1115

Skiing/Snowboarding

The apartment is located in St. Moritz, in the Grisons region, with Chantarella-Corviglia and Sass Runzol, and offers accommodation with access to a Turkish bath.

The air-conditioned accommodation features a fully equipped kitchen, a flat-screen TV and a private bathroom with a spa bath.

Bedroom: 1 double bed Living room: 1 sofa bed Bedroom 1: 1 double bed Bedroom 1: 1 double bed Living room: 1 sofa bed

The apartment has a hot tub.

Popular attractions nearby include St. Moritz Dorf-Chantarella, St. Moritz - Corviglia and Salastrains-Munt da San Murezzan.

Ski lifts nearby:

St. Moritz Dorf-Chantarella - 300 m Salastrains-Munt da San Murezzan - 450 m Chantarella-Corviglia - 500 m Alp Giop - 1 km Sass Runzol - 1.4 km