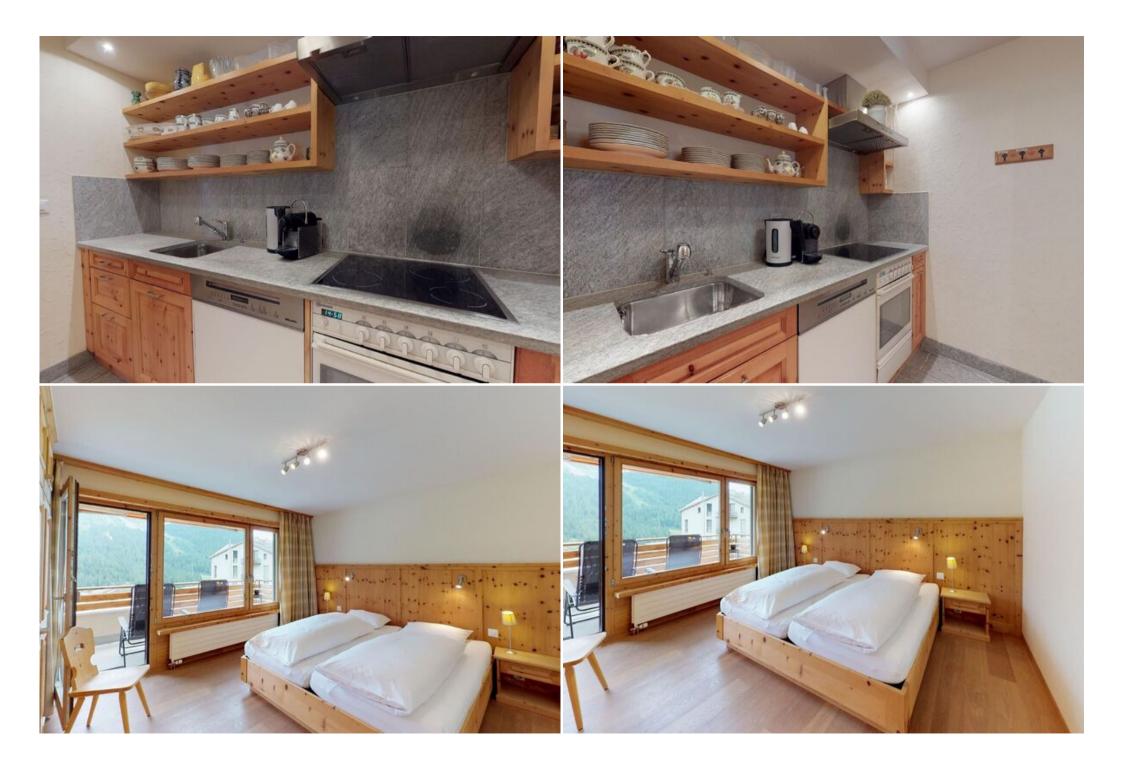

Spacious living- /diningroom with fireplace and balcony, TV / Bose sound system.

Balcony.

Equiped kitchen: Toaster Dishwasher Dish towels Espresso machine (Nespresso) Coffee machine Fondue/Raclette Kettle Stove (Induction)

Bedrooms: Bedroom: 1 Twin bed 180x200 (own bathroom) Bedroom: 2 Single beds 90x200 Bedroom: 2 Single beds 90x200

Parking garage. Washing machine(Communal) Dryer(Communal)

Free WIFI.

Wohnungseinrichtung gemäss Fotos Dieser Plan entspricht ausschliesslich der visuellen Raumaufteilung Apartment interior according to pictures This plan corresponds only the visual space division