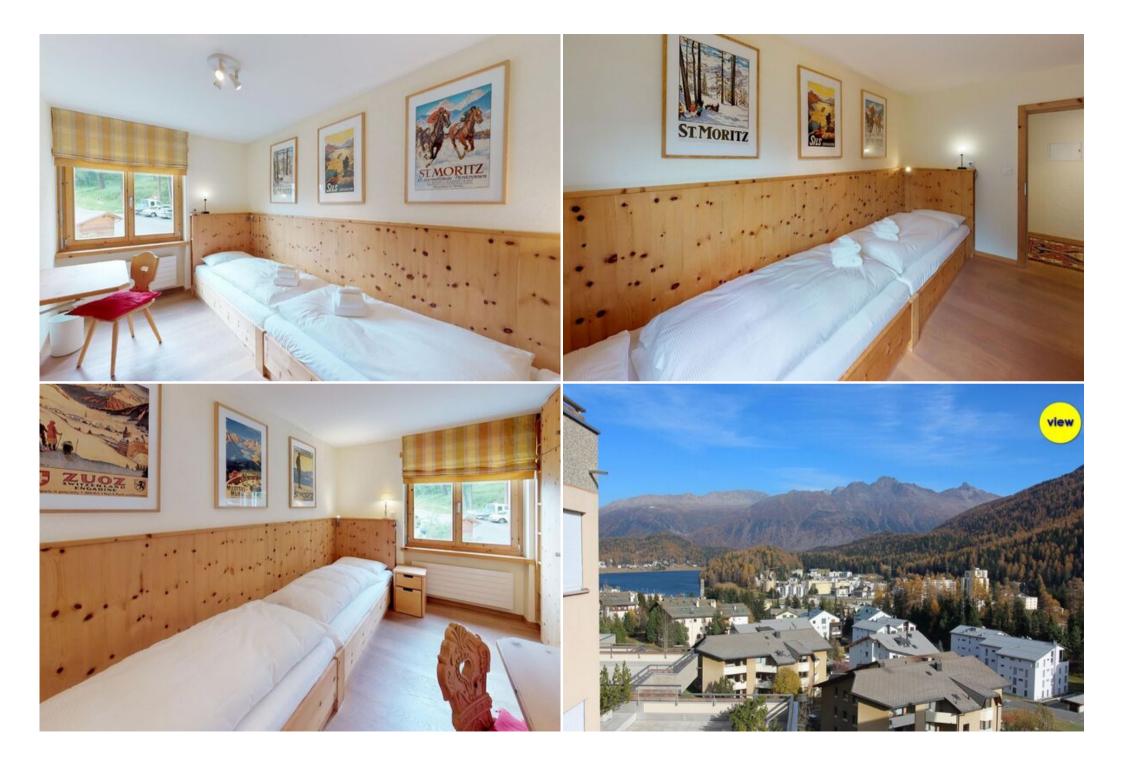

Bedrooms: Bedroom: 1 Twin bed 180x200 (own bathroom) Bedroom: 2 Single beds 90x200 Bedroom: 2 Single beds 90x200

Parking garage. Washing machine(Communal) Dryer(Communal)

Free WIFI.

Wohnungseinrichtung gemäss Fotos Dieser Plan entspricht ausschliesslich der visuellen Raumaufteilung Apartment interior according to pictures This plan corresponds only the visual space division