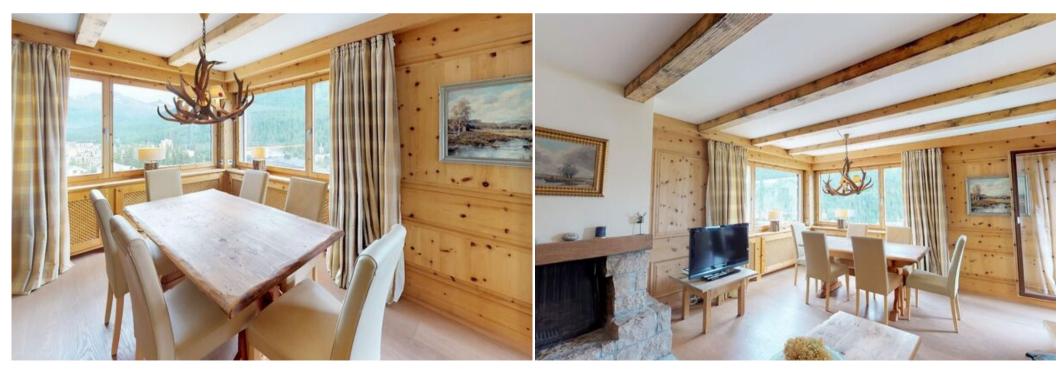

Spacious living- /diningroom with fireplace and balcony, TV / Bose sound system.

Balcony.

Equiped kitchen: Toaster Dishwasher Dish towels Espresso machine (Nespresso) Coffee machine Fondue/Raclette Kettle Stove (Induction)