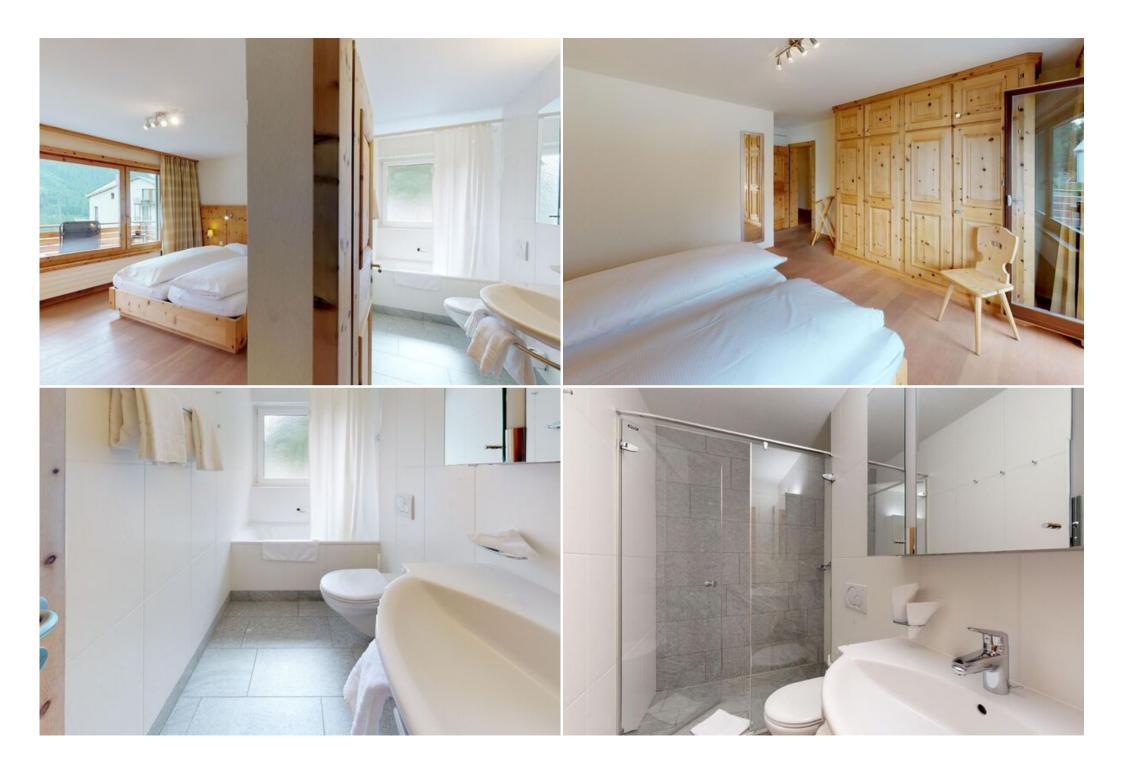

Bedrooms: Bedroom: 1 Twin bed 180x200 (own bathroom) Bedroom: 2 Single beds 90x200 Bedroom: 2 Single beds 90x200

Parking garage. Washing machine(Communal) Dryer(Communal)

Free WIFI.

Wohnungseinrichtung gemäss Fotos Dieser Plan entspricht ausschliesslich der visuellen Raumaufteilung Apartment interior according to pictures This plan corresponds only the visual space division