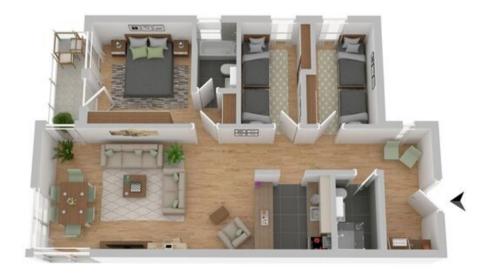

Bedrooms: Bedroom: 1 Twin bed 180x200 (own bathroom) Bedroom: 2 Single beds 90x200 Bedroom: 2 Single beds 90x200

Parking garage. Washing machine(Communal) Dryer(Communal)

Free WIFI.

Wohnungseinrichtung gemäss Fotos Dieser Plan entspricht ausschliesslich der visuellen Raumaufteilung Apartment interior according to pictures This plan corresponds only the visual space division