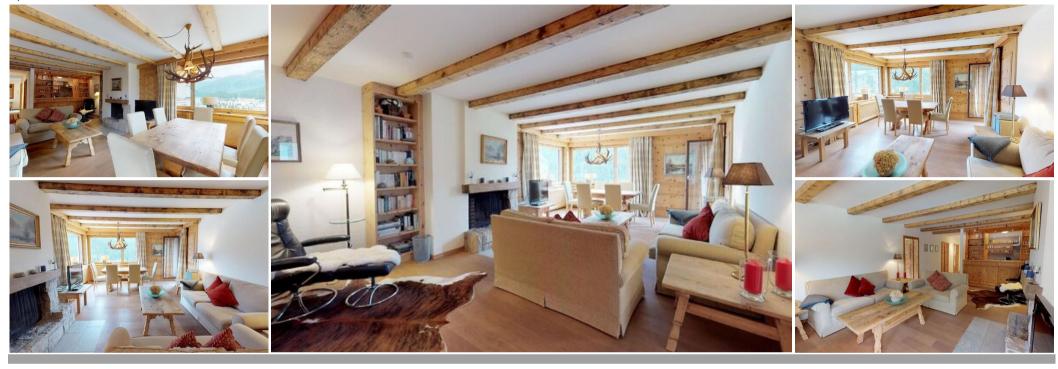

0,1 km Ski lift / cross country ski trail

0,4 km Lake

0,4 km Shopping

0,4 km Restaurant

0,4 km Bus stop

2,0 km Train station

Cosy, nice apartment with local wood and nature stone eqipped.

About 140 m2 on the 2nd floor with elevator.

Spacious living- /diningroom with fireplace and balcony, TV / Bose sound system.

Balcony.

Equiped kitchen: Toaster Dishwasher Dish towels Espresso machine (Nespresso) Coffee machine Fondue/Raclette Kettle Stove (Induction)