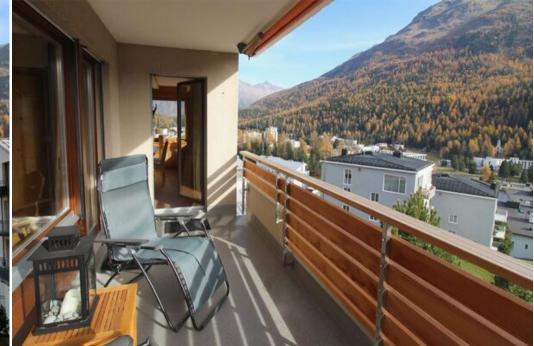

0,1 km Ski lift / cross country ski trail

0,4 km Lake

0,4 km Shopping

0,4 km Restaurant

0,4 km Bus stop

2,0 km Train station

Cosy, nice apartment with local wood and nature stone eqipped.

About 140 m2 on the 2nd floor with elevator.

Spacious living- /diningroom with fireplace and balcony, TV / Bose sound system.

Balcony.

Equiped kitchen: Toaster Dishwasher Dish towels Espresso machine (Nespresso) Coffee machine Fondue/Raclette Kettle Stove (Induction)