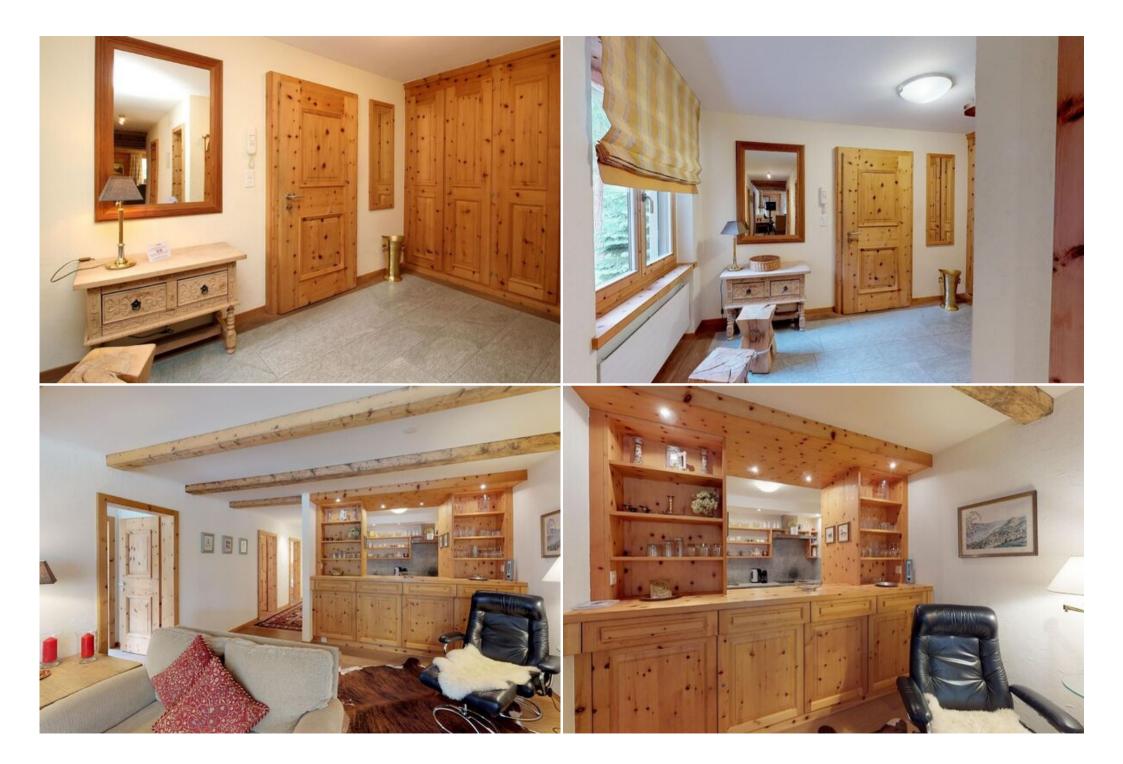

Bedrooms: Bedroom: 1 Twin bed 180x200 (own bathroom) Bedroom: 2 Single beds 90x200 Bedroom: 2 Single beds 90x200

Parking garage. Washing machine(Communal) Dryer(Communal)

Free WIFI.

Wohnungseinrichtung gemäss Fotos Dieser Plan entspricht ausschliesslich der visuellen Raumaufteilung Apartment interior according to pictures This plan corresponds only the visual space division