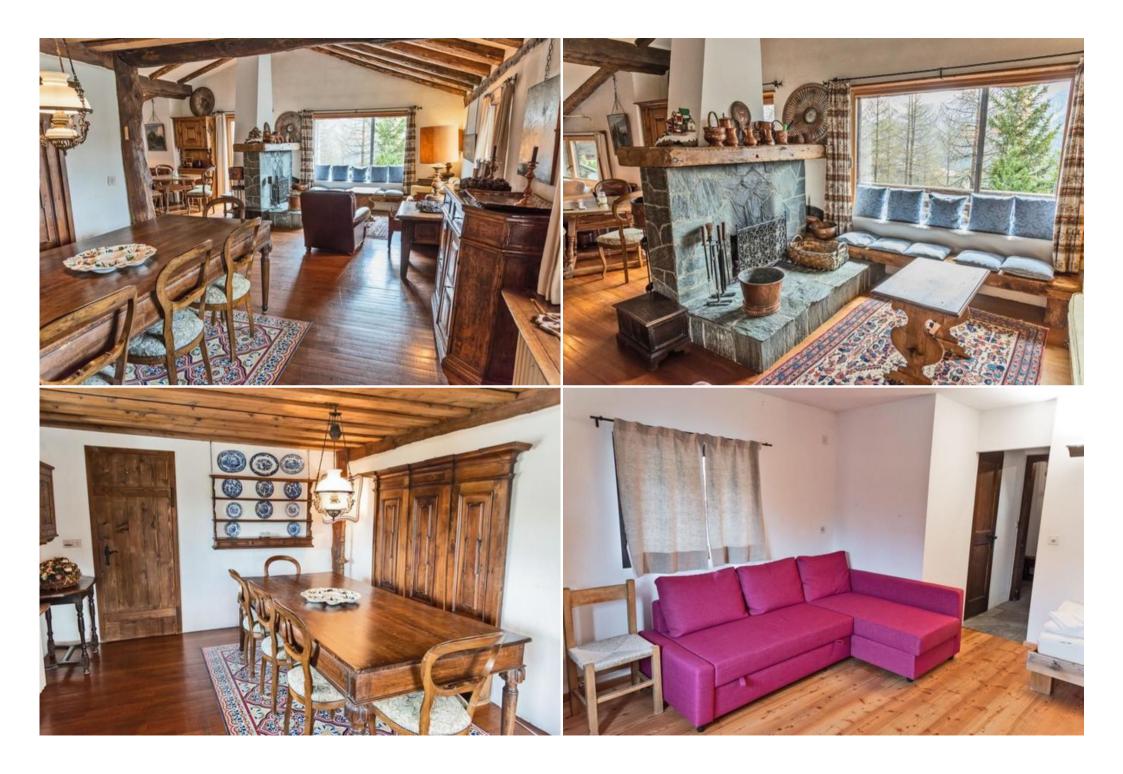

## st. Moritz Apartment rental in Chesa

Switzerland, St. Moritz

Apartment - REF: TGS-A1091

Nº Bedrooms: 3

Nº Bathrooms: 3 Distance to ski lift: 500m Nº People: 6

Nº parking's: 1

M<sup>2</sup> built: 130 m<sup>2</sup>

Terrace

Wifi

Fireplace

Activities in resort

Skiing/Snowboarding

Cycling

St. Moritz Apartment rental in Chesa - St. Moritz offers accommodation in St. Moritz, 400 meters from St.

The town of Chantarella-Corviglia is 500 meters away.

There is free WiFi.

They feature a seating area with a sofa and a fully equipped kitchen with various kitchenware, including a dishwasher, oven, fridge and stove. Accommodations have Terrace and / or balcony with mountain or lake views.