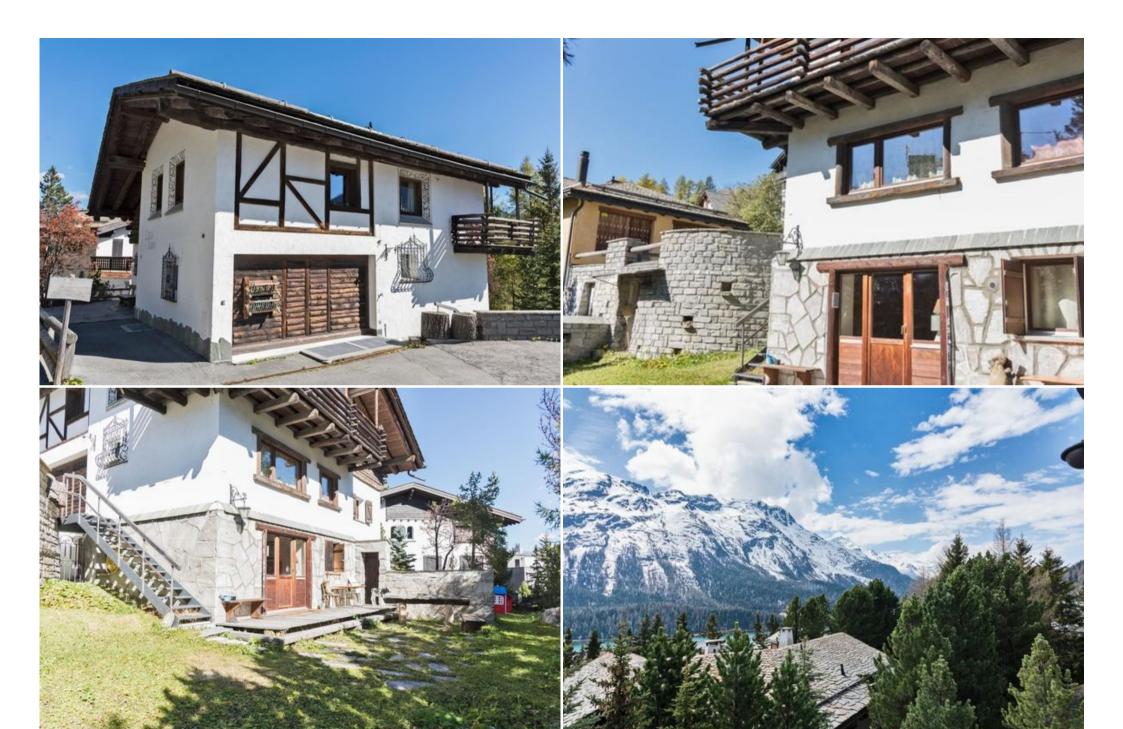

## st. Moritz Apartment rental in Chesa

Switzerland, St. Moritz

Apartment - REF: TGS-A1091

Nº Bedrooms: 3

Nº Bathrooms: 3 Distance to ski lift: 500m Nº People: 6

Nº parking's: 1

M<sup>2</sup> built: 130 m<sup>2</sup>

Terrace

Wifi

Fireplace

Activities in resort

Skiing/Snowboarding

Cycling

St. Moritz Apartment rental in Chesa - St. Moritz offers accommodation in St. Moritz, 400 meters from St.

The town of Chantarella-Corviglia is 500 meters away.

Ski lifts nearby:

St. Moritz Dorf-Chantarella - 400 m Chantarella-Corviglia - 500 m

Salastrains-Munt da San Murezzan - 1,1 km Sass Runzol - 1.5 km