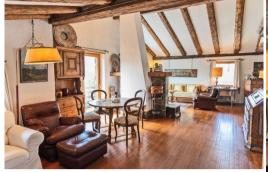

There is free WiFi.

They feature a seating area with a sofa and a fully equipped kitchen with various kitchenware, including a dishwasher, oven, fridge and stove. Accommodations have Terrace and / or balcony with mountain or lake views.

Bedroom 1: 2 single beds

Bedroom 2: 1 large double bed

Bedroom 3: 1 large double bed

Bathrooms: 3

Free parking Free WiFi connection Ski

Guests can ski or hike and relax in the garden.

The Engadiner Museum is an 11-minute walk from the apartment, and Salastrains-Munt da San Murezzan is 1.1 km away.