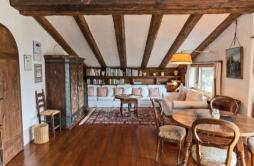

There is free WiFi.

They feature a seating area with a sofa and a fully equipped kitchen with various kitchenware, including a dishwasher, oven, fridge and stove. Accommodations have Terrace and / or balcony with mountain or lake views.