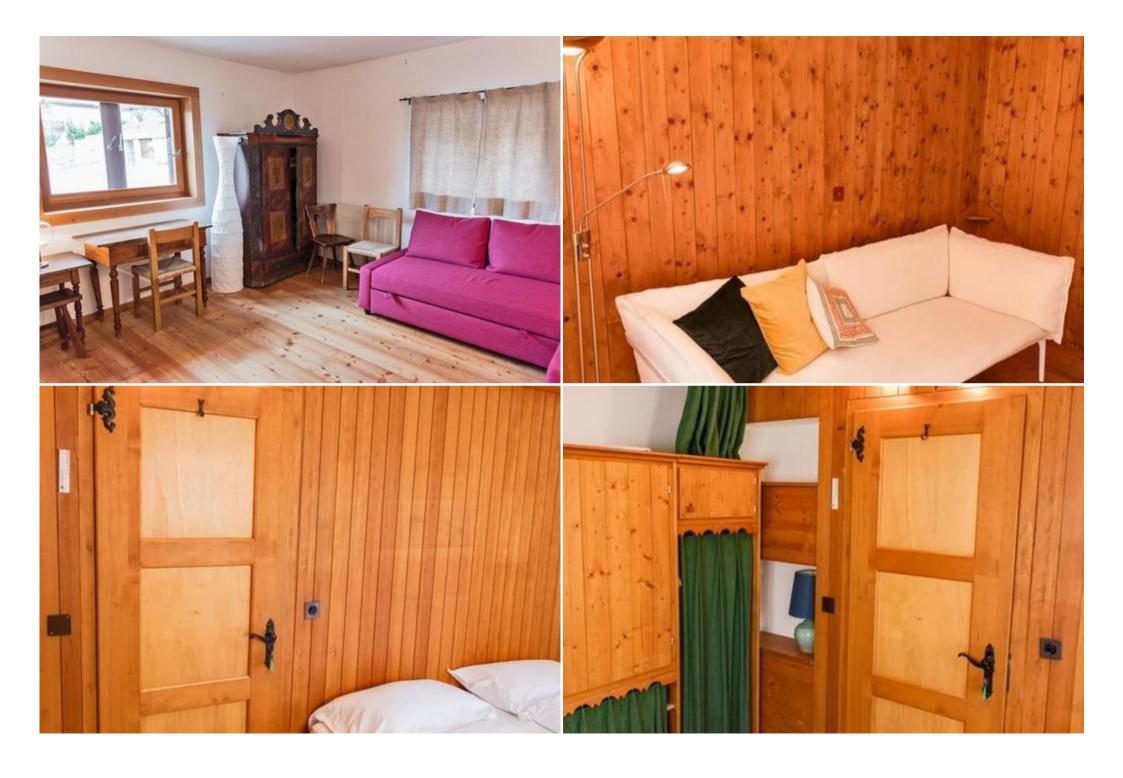

There is free WiFi.

They feature a seating area with a sofa and a fully equipped kitchen with various kitchenware, including a dishwasher, oven, fridge and stove. Accommodations have Terrace and / or balcony with mountain or lake views.

Bedroom 1: 2 single beds

Bedroom 2: 1 large double bed

Bedroom 3: 1 large double bed

Bathrooms: 3

Free parking Free WiFi connection Ski

Guests can ski or hike and relax in the garden.

The Engadiner Museum is an 11-minute walk from the apartment, and Salastrains-Munt da San Murezzan is 1.1 km away.