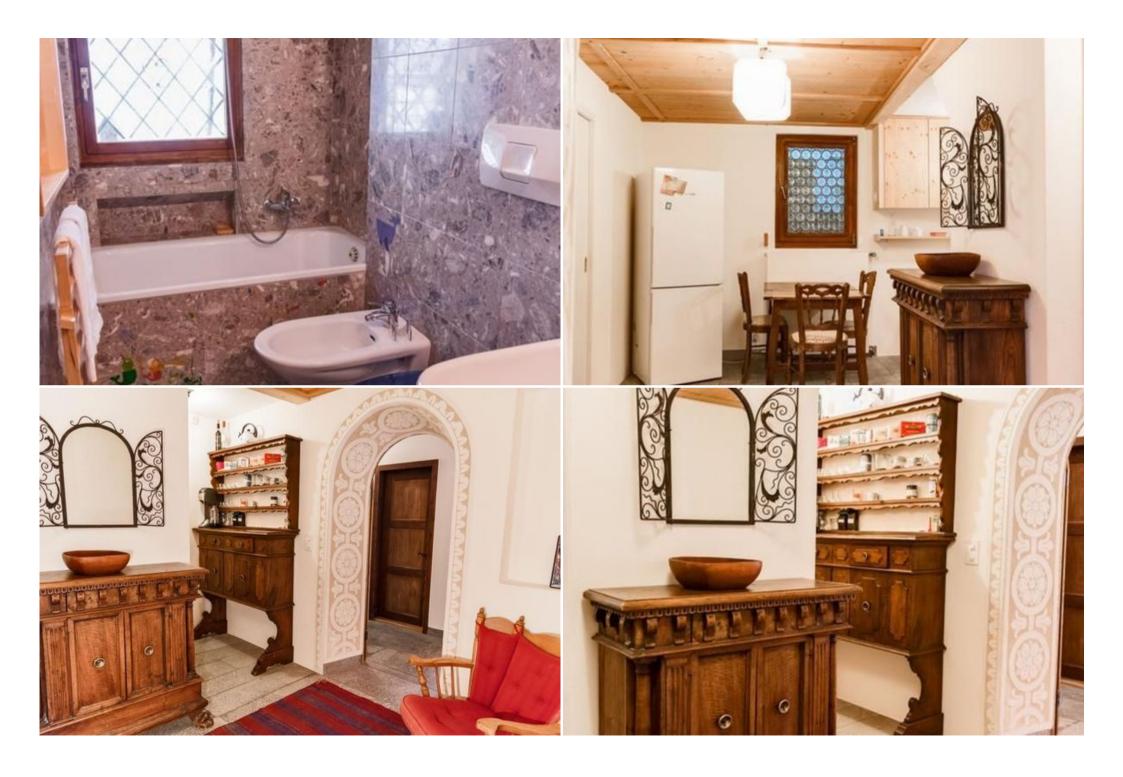

There is free WiFi.

They feature a seating area with a sofa and a fully equipped kitchen with various kitchenware, including a dishwasher, oven, fridge and stove. Accommodations have Terrace and / or balcony with mountain or lake views.

Bedroom 1: 2 single beds

Bedroom 2: 1 large double bed

Bedroom 3: 1 large double bed

Bathrooms: 3

Free parking Free WiFi connection Ski

Guests can ski or hike and relax in the garden.

The Engadiner Museum is an 11-minute walk from the apartment, and Salastrains-Munt da San Murezzan is 1.1 km away.