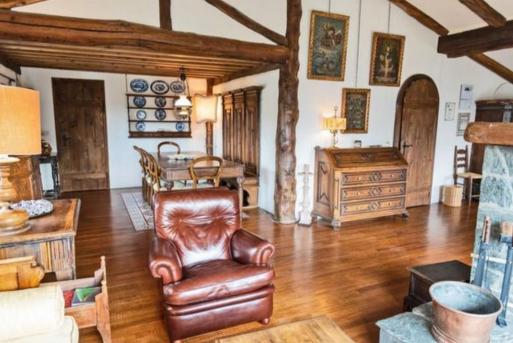

There is free WiFi.

They feature a seating area with a sofa and a fully equipped kitchen with various kitchenware, including a dishwasher, oven, fridge and stove. Accommodations have Terrace and / or balcony with mountain or lake views.