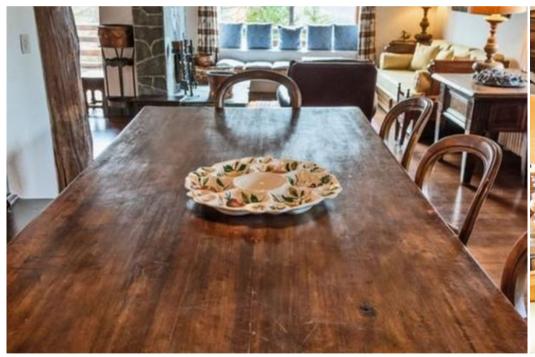

There is free WiFi.

They feature a seating area with a sofa and a fully equipped kitchen with various kitchenware, including a dishwasher, oven, fridge and stove. Accommodations have Terrace and / or balcony with mountain or lake views.