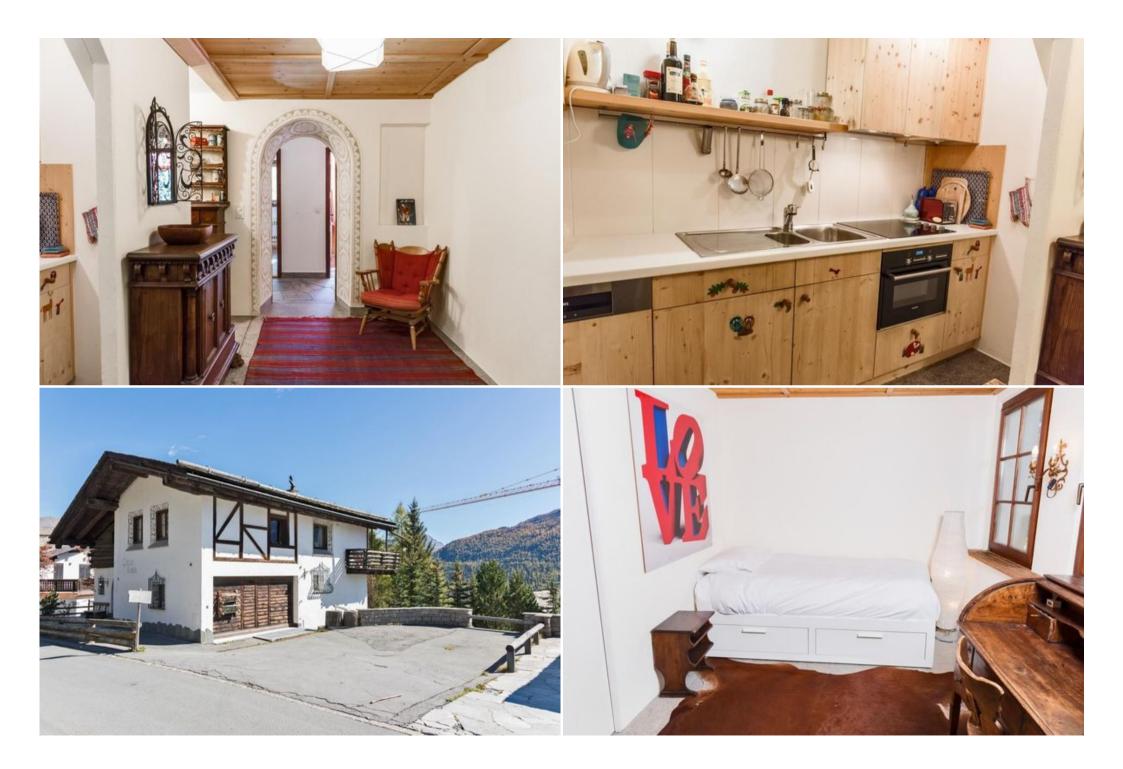

There is free WiFi.

They feature a seating area with a sofa and a fully equipped kitchen with various kitchenware, including a dishwasher, oven, fridge and stove. Accommodations have Terrace and / or balcony with mountain or lake views.

Bedroom 1: 2 single beds

Bedroom 2: 1 large double bed

Bedroom 3: 1 large double bed

Bathrooms: 3

Free parking Free WiFi connection Ski

Guests can ski or hike and relax in the garden.

The Engadiner Museum is an 11-minute walk from the apartment, and Salastrains-Munt da San Murezzan is 1.1 km away.