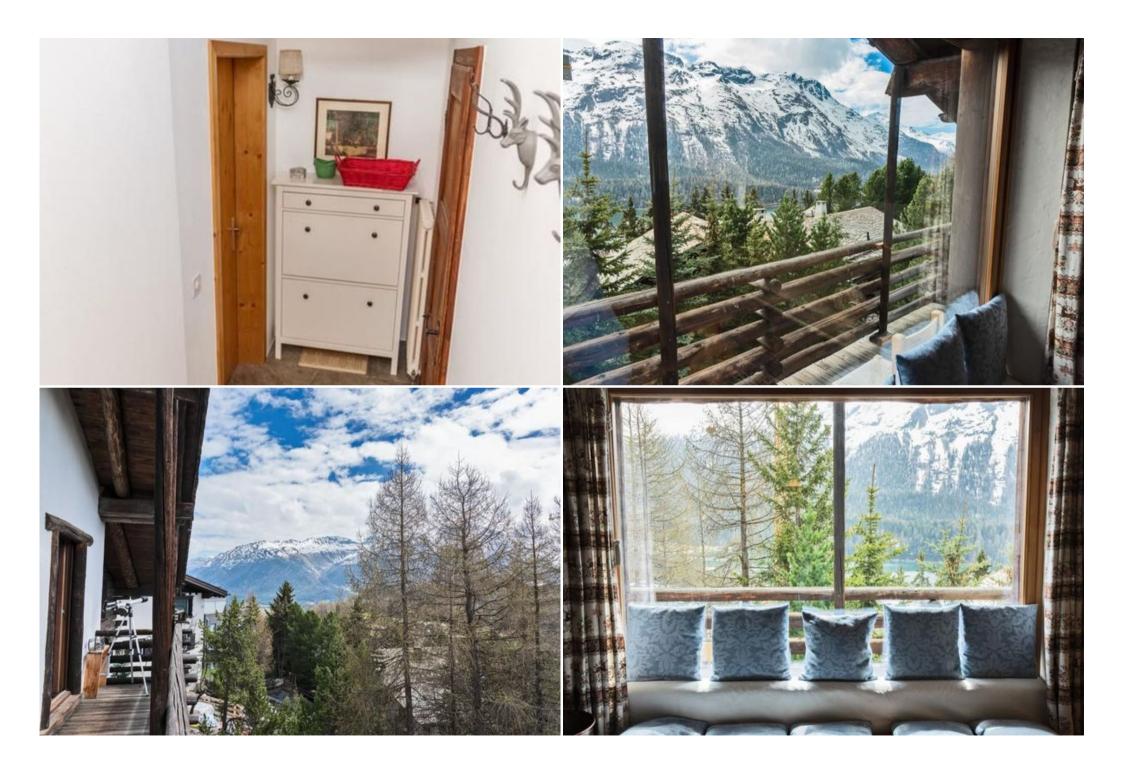

Terrace

Wifi

Fireplace

Activities in resort

Skiing/Snowboarding

Cycling

St. Moritz Apartment rental in Chesa - St. Moritz offers accommodation in St. Moritz, 400 meters from St.

The town of Chantarella-Corviglia is 500 meters away.

There is free WiFi.

They feature a seating area with a sofa and a fully equipped kitchen with various kitchenware, including a dishwasher, oven, fridge and stove. Accommodations have Terrace and / or balcony with mountain or lake views.