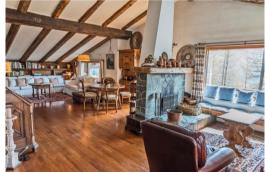

There is free WiFi.

They feature a seating area with a sofa and a fully equipped kitchen with various kitchenware, including a dishwasher, oven, fridge and stove. Accommodations have Terrace and / or balcony with mountain or lake views.

Bedroom 1: 2 single beds

Bedroom 2: 1 large double bed

Bedroom 3: 1 large double bed

Bathrooms: 3

Free parking Free WiFi connection Ski

Guests can ski or hike and relax in the garden.

The Engadiner Museum is an 11-minute walk from the apartment, and Salastrains-Munt da San Murezzan is 1.1 km away.