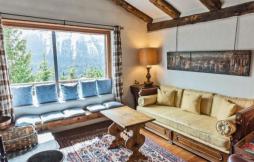

There is free WiFi.

They feature a seating area with a sofa and a fully equipped kitchen with various kitchenware, including a dishwasher, oven, fridge and stove. Accommodations have Terrace and / or balcony with mountain or lake views.