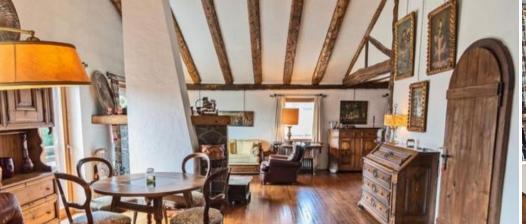

There is free WiFi.

They feature a seating area with a sofa and a fully equipped kitchen with various kitchenware, including a dishwasher, oven, fridge and stove. Accommodations have Terrace and / or balcony with mountain or lake views.

Bedroom 1: 2 single beds

Bedroom 2: 1 large double bed

Bedroom 3: 1 large double bed

Bathrooms: 3

Free parking Free WiFi connection Ski

Guests can ski or hike and relax in the garden.

The Engadiner Museum is an 11-minute walk from the apartment, and Salastrains-Munt da San Murezzan is 1.1 km away.