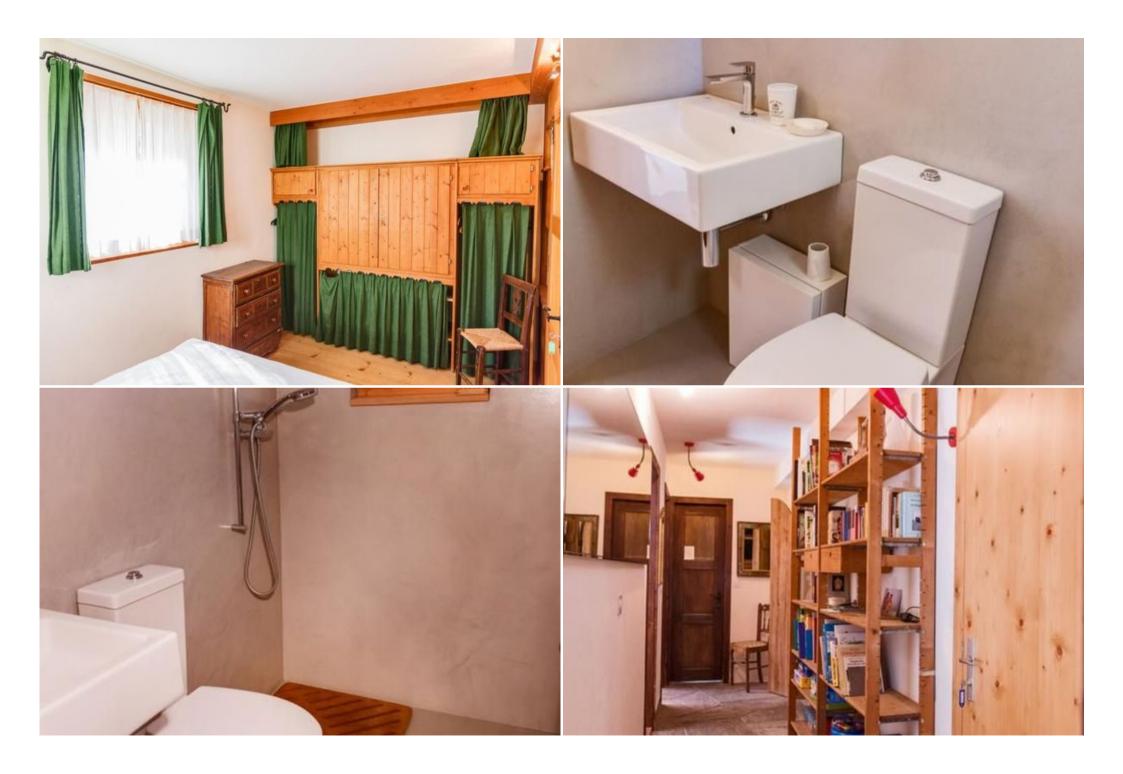

Bedroom 1: 2 single beds

Bedroom 2: 1 large double bed

Bedroom 3: 1 large double bed

Bathrooms: 3

Free parking Free WiFi connection Ski

Guests can ski or hike and relax in the garden.

The Engadiner Museum is an 11-minute walk from the apartment, and Salastrains-Munt da San Murezzan is 1.1 km away.