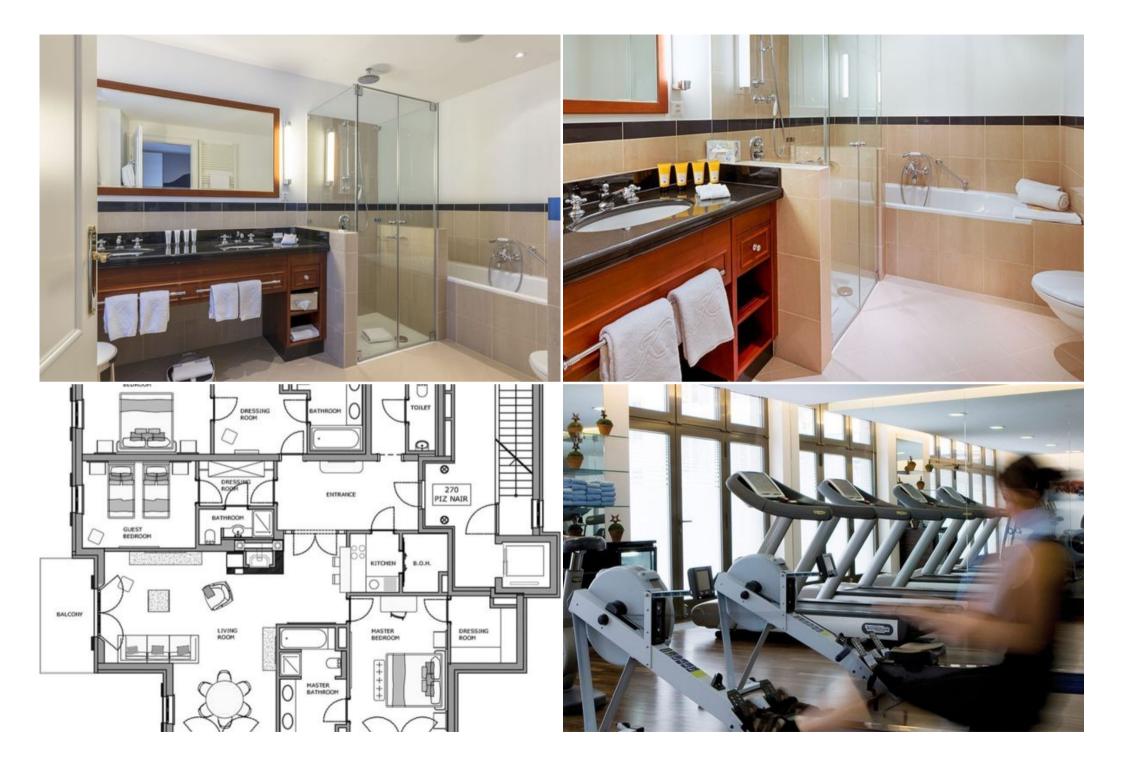

## **Rental Apartment St. Moritz**

3 Bedrooms Luxury Family Suite, chalet-style interiors, measuring 195 sqm, ideal for up to 6 persons, with three lovely bedrooms, three nice bathrooms, a fully equipped kitchenette, a cozy living- & dining-area, three large balconies with mountain panorama-views to St. Moritz