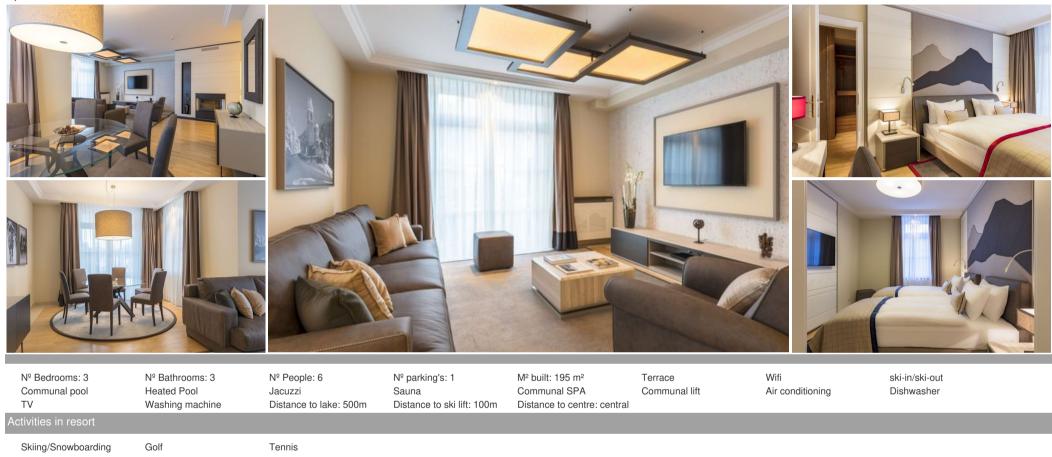

## **Rental Apartment St. Moritz**

3 Bedrooms Luxury Family Suite, chalet-style interiors, measuring 195 sqm, ideal for up to 6 persons, with three lovely bedrooms, three nice bathrooms, a fully equipped kitchenette, a cozy living- & dining-area, three large balconies with mountain panorama-views to St. Moritz