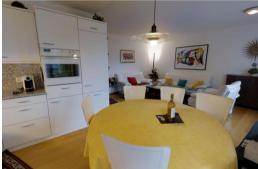

Apartment on the third floor, about 105 m2.

Living-/dining room, TV/video and telephone.

Kitchen with oven, Deep freezer, Dishwasher, Fitted kitchen, Refrigerator

- 1 bedroom with double bedroom with little balcony, shower/toilet/bidet/sink.
- 1 bedroom with 2 single beds,
- 1 bedroom with double bedroom with little balcony, bathroom/sink/toilet.