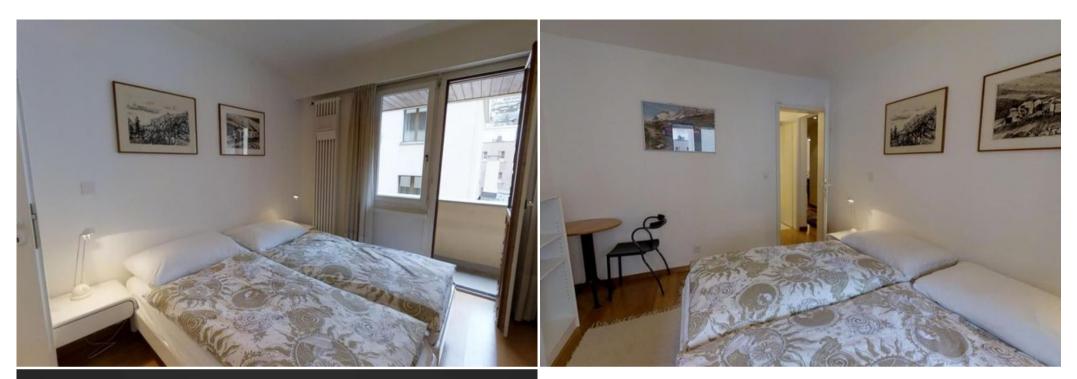

Apartment on the third floor, about 105 m2.

Living-/dining room, TV/video and telephone.

Kitchen with oven, Deep freezer, Dishwasher, Fitted kitchen, Refrigerator

- 1 bedroom with double bedroom with little balcony, shower/toilet/bidet/sink.
- 1 bedroom with 2 single beds,
- 1 bedroom with double bedroom with little balcony, bathroom/sink/toilet.