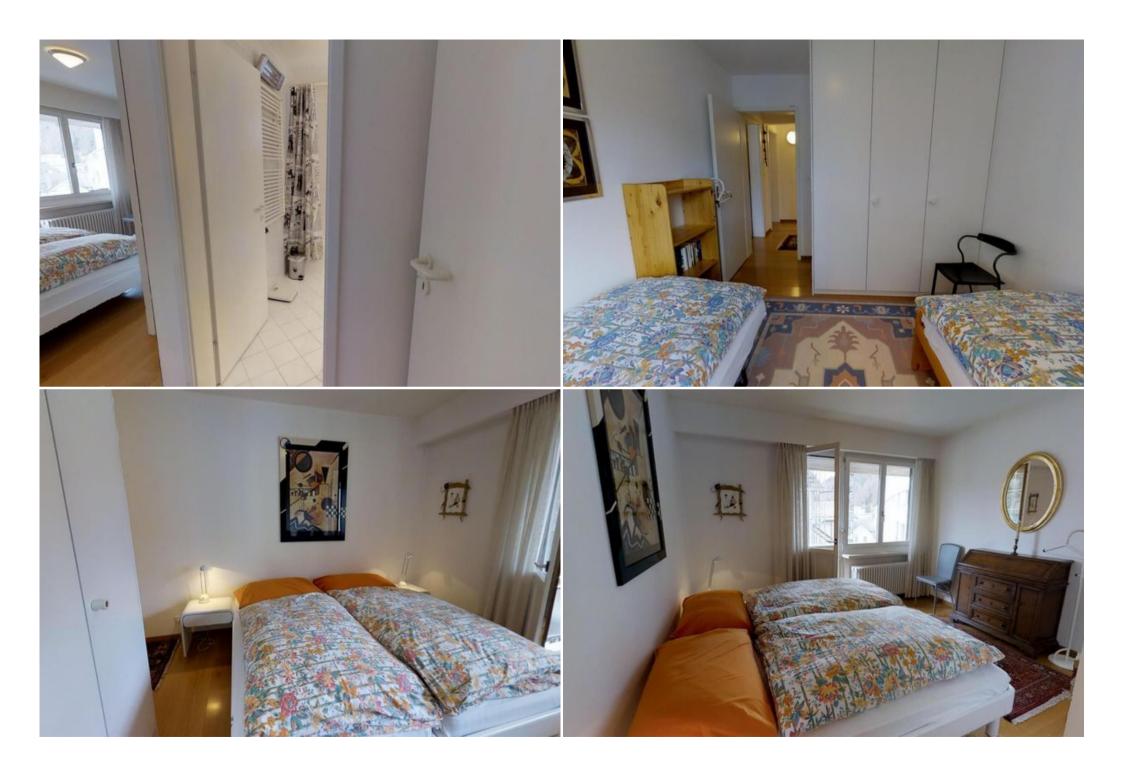

Apartment on the third floor, about 105 m2.

Living-/dining room, TV/video and telephone.

Kitchen with oven, Deep freezer, Dishwasher, Fitted kitchen, Refrigerator

- 1 bedroom with double bedroom with little balcony, shower/toilet/bidet/sink.
- 1 bedroom with 2 single beds,
- 1 bedroom with double bedroom with little balcony, bathroom/sink/toilet.