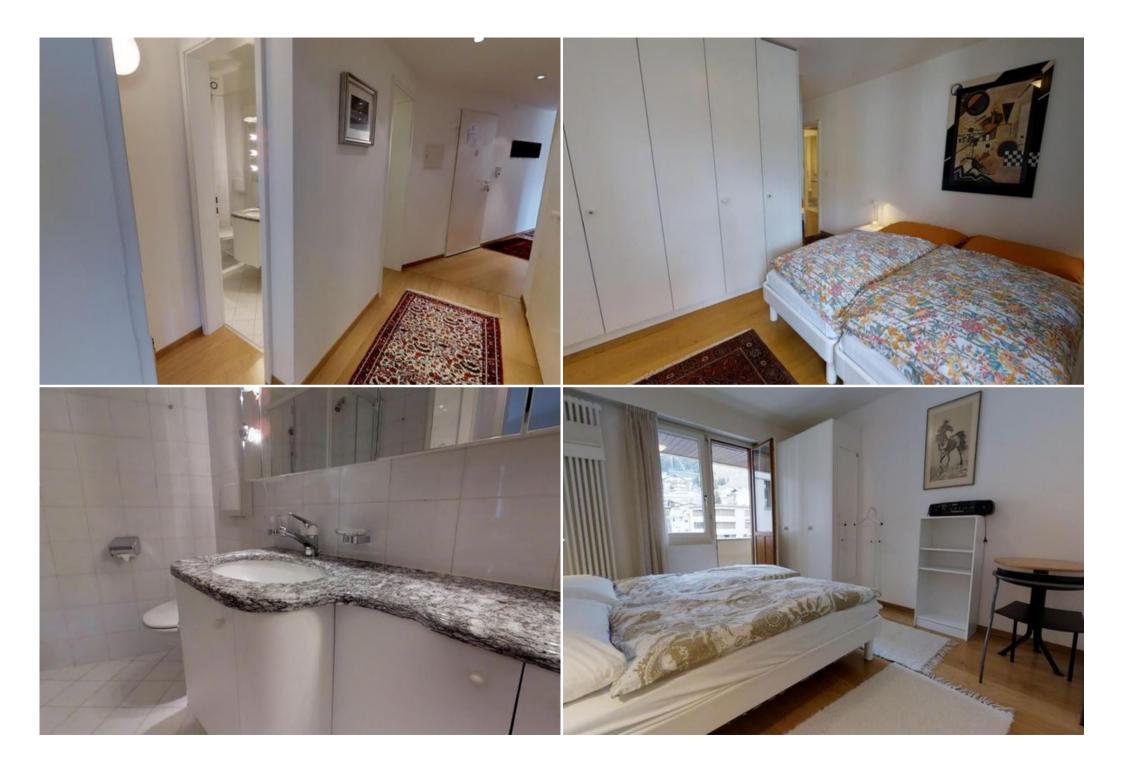

Apartment on the third floor, about 105 m2.

Living-/dining room, TV/video and telephone.

Kitchen with oven, Deep freezer, Dishwasher, Fitted kitchen, Refrigerator

- 1 bedroom with double bedroom with little balcony, shower/toilet/bidet/sink.
- 1 bedroom with 2 single beds,
- 1 bedroom with double bedroom with little balcony, bathroom/sink/toilet.