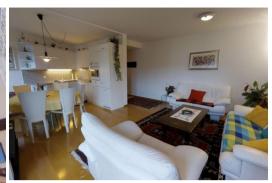

Apartment on the third floor, about 105 m2.

Living-/dining room, TV/video and telephone.

Kitchen with oven, Deep freezer, Dishwasher, Fitted kitchen, Refrigerator

- 1 bedroom with double bedroom with little balcony, shower/toilet/bidet/sink.
- 1 bedroom with 2 single beds,
- 1 bedroom with double bedroom with little balcony, bathroom/sink/toilet.