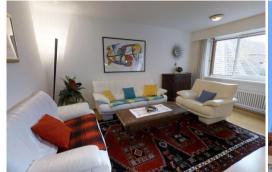

Apartment on the third floor, about 105 m2.

Living-/dining room, TV/video and telephone.

Kitchen with oven, Deep freezer, Dishwasher, Fitted kitchen, Refrigerator

- 1 bedroom with double bedroom with little balcony, shower/toilet/bidet/sink.
- 1 bedroom with 2 single beds,
- 1 bedroom with double bedroom with little balcony, bathroom/sink/toilet.