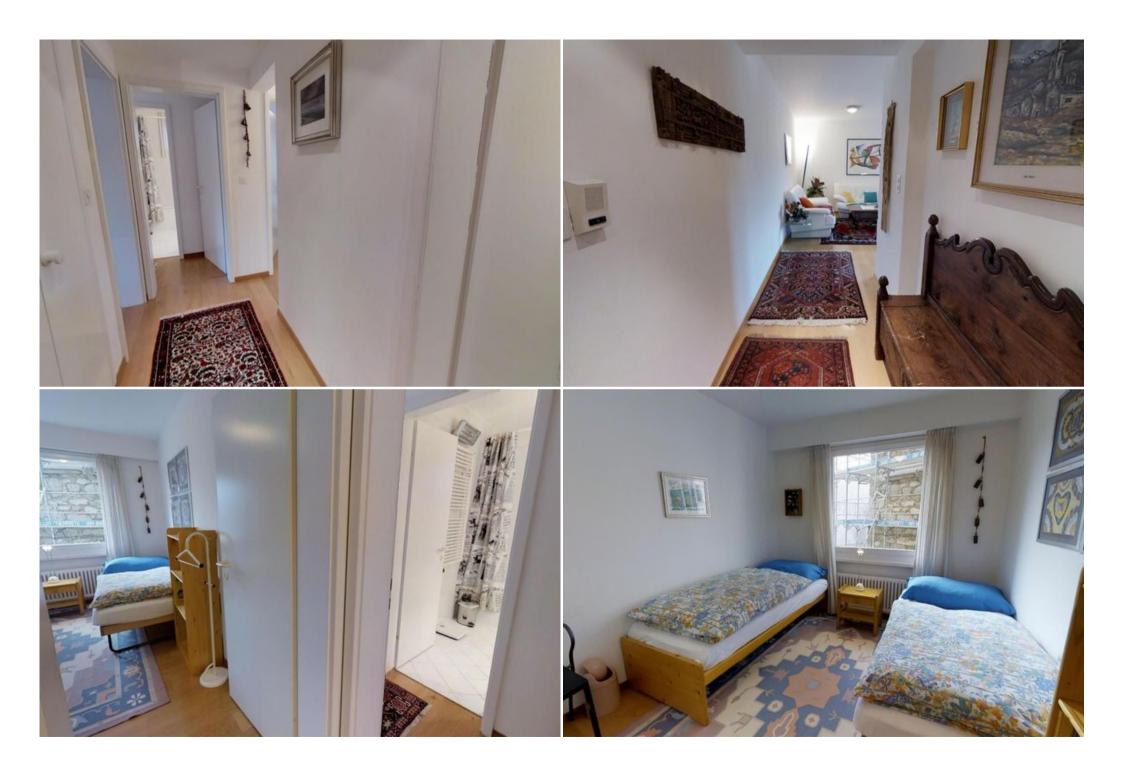

Apartment on the third floor, about 105 m2.

Living-/dining room, TV/video and telephone.

Kitchen with oven, Deep freezer, Dishwasher, Fitted kitchen, Refrigerator

- 1 bedroom with double bedroom with little balcony, shower/toilet/bidet/sink.
- 1 bedroom with 2 single beds,
- 1 bedroom with double bedroom with little balcony, bathroom/sink/toilet.