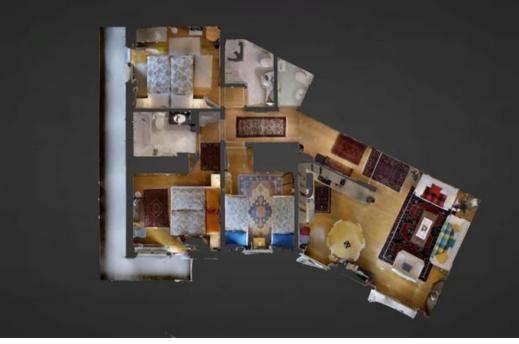

## Holiday apartment in St. Moritz

Switzerland, St. Moritz, Dorf

Apartment - REF: TGS-A1017

Nº Bedrooms: 3 Dishwasher

Nº Bathrooms: 2

Nº People: 6 Washing machine Parking Ski Room M<sup>2</sup> built: 105 m<sup>2</sup> Distance to ski lift: 500m

Apartment on the third floor, about 105 m2.

Living-/dining room, TV/video and telephone.

Kitchen with oven, Deep freezer, Dishwasher, Fitted kitchen, Refrigerator

- 1 bedroom with double bedroom with little balcony, shower/toilet/bidet/sink.
- 1 bedroom with 2 single beds,
- 1 bedroom with double bedroom with little balcony, bathroom/sink/toilet.

Laundry and ski room for common use.

Parking spot in the public parking-house nearby.