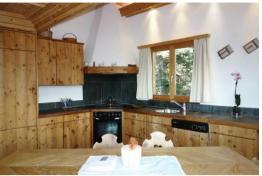

Activities in resort

Skiing/Snowboarding Golf Tennis

The charming apartment in Chalet on the alpine character to 150 m2 and two levels. On the upper floor you will find the master bedroom with adjoining large bathroom on the ground floor a spacious living room with fireplace and large terrace with panoramic views, open-plan kitchen, two bedrooms with two beds and shower / WC. Washer / dryer, parking outside the house, internet wifi and two flat screen TVs complete the offer.