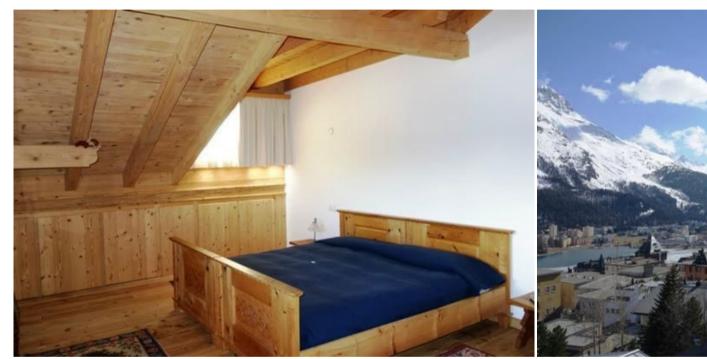

Activities in resort

Skiing/Snowboarding Golf Tennis

The charming apartment in Chalet on the alpine character to 150 m2 and two levels. On the upper floor you will find the master bedroom with adjoining large bathroom on the ground floor a spacious living room with fireplace and large terrace with panoramic views, open-plan kitchen, two bedrooms with two beds and shower / WC. Washer / dryer, parking outside the house, internet wifi and two flat screen TVs complete the offer.