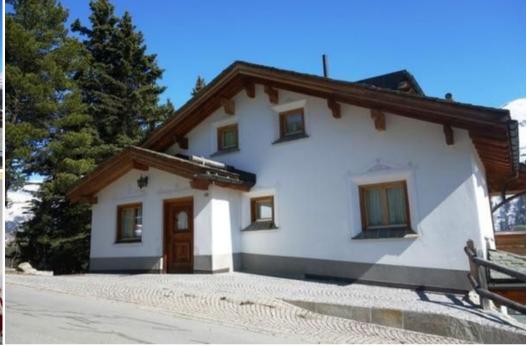

## Charming apartment in Chalet in St. Moritz

Switzerland, St. Moritz

Apartment - REF: TGS-A1015

| Nº Bedrooms: 3 | Nº Bathrooms: 3 | Nº People: 6    | Nº parking's: 2       | M² built: 150 m²           | Terrace                  | Floor: 0 | Wifi |
|----------------|-----------------|-----------------|-----------------------|----------------------------|--------------------------|----------|------|
| Dishwasher     | TV              | Washing machine | Distance to lake: 1km | Distance to ski lift: 500m | Distance to centre: 10km |          |      |

Activities in resort

Skiing/Snowboarding Golf Tennis

The charming apartment in Chalet on the alpine character to 150 m2 and two levels. On the upper floor you will find the master bedroom with adjoining large bathroom on the ground floor a spacious living room with fireplace and large terrace with panoramic views, open-plan kitchen, two bedrooms with two beds and shower / WC. Washer / dryer, parking outside the house, internet wifi and two flat screen TVs complete the offer.