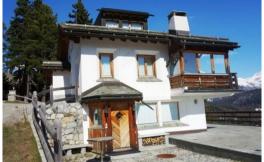

## Charming apartment in Chalet in St. Moritz

Switzerland, St. Moritz

Apartment - REF: TGS-A1015

| Nº Bedrooms: 3 | Nº Bathrooms: 3 | Nº People: 6    | Nº parking's: 2       | M² built: 150 m²           | Terrace                  | Floor: 0 | Wifi |
|----------------|-----------------|-----------------|-----------------------|----------------------------|--------------------------|----------|------|
| Dishwasher     | TV              | Washing machine | Distance to lake: 1km | Distance to ski lift: 500m | Distance to centre: 10km |          |      |

Activities in resort

Skiing/Snowboarding Golf Tennis

The charming apartment in Chalet on the alpine character to 150 m2 and two levels. On the upper floor you will find the master bedroom with adjoining large bathroom on the ground floor a spacious living room with fireplace and large terrace with panoramic views, open-plan kitchen, two bedrooms with two beds and shower / WC. Washer / dryer, parking outside the house, internet wifi and two flat screen TVs complete the offer.