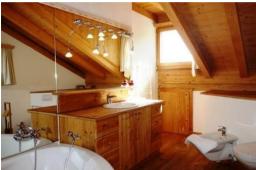

Activities in resort

Skiing/Snowboarding Golf Tennis

The charming apartment in Chalet on the alpine character to 150 m2 and two levels. On the upper floor you will find the master bedroom with adjoining large bathroom on the ground floor a spacious living room with fireplace and large terrace with panoramic views, open-plan kitchen, two bedrooms with two beds and shower / WC. Washer / dryer, parking outside the house, internet wifi and two flat screen TVs complete the offer.