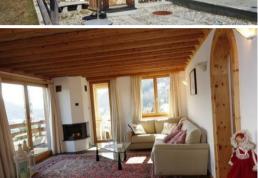

Activities in resort

Skiing/Snowboarding Golf Tennis

The charming apartment in Chalet on the alpine character to 150 m2 and two levels. On the upper floor you will find the master bedroom with adjoining large bathroom on the ground floor a spacious living room with fireplace and large terrace with panoramic views, open-plan kitchen, two bedrooms with two beds and shower / WC. Washer / dryer, parking outside the house, internet wifi and two flat screen TVs complete the offer.