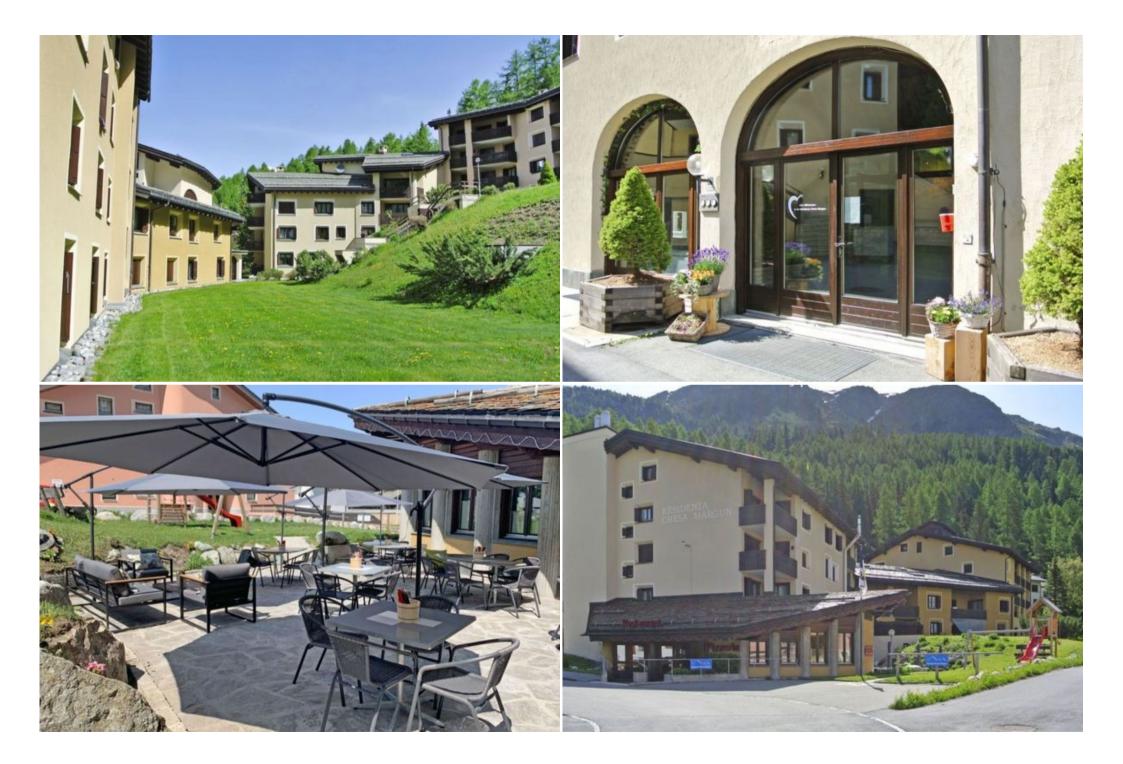

## Surlej 7 km from St. Moritz:

Cosy apartment block, surrounded by trees and meadows. 7 houses in the residence.

In the district of Surlej, in a quiet, sunny, elevated position on a slope, 5 m from the edge of the forest, 500 m from the lake, 200 m from the skiing area, in a cul-de-sac, south facing position. For shared use: lawn for sunbathing. Children's playground (slide, swing). In the complex: reception, restaurant, WiFi, table tennis, trampoline, lift, storage room for bicycles, storage room for skis, central heating system, washing machine, tumble dryer (for shared use, extra). Room cleaning on request (extra). Bread roll service and half board possible on request (extra). Motor access to the grounds. Communal covered parking (extra). Dimension: height 198 cm. Shop 2 km, bakery 250 m, bicycle rental 100 m, bus stop "Surlej" 200 m, thermal baths 14 km. Golf course (8 hole) 7 km, surf school 3 km, walking paths from the house 100 m, ski lift 50 m, ski rental 10 m, ski bus stop 20 m, ski school, children's ski school, ski-kindergarten 50 m, cross country ski track 200 m, ice field 3 km. Well-known ski regions can easily be reached: Corvatsch. Well-known lakes can easily be reached: Silvaplanasee 1 km.

Please note: ski bus (free of charge). Free ski bus service to the ski region Silvaplana-Surlej-Corvatsch Bahn.

All houses/apartments are individually designed/furnished. The residence is situated approximately 100 m below the Corvatsch cableway. Hotel service on request.