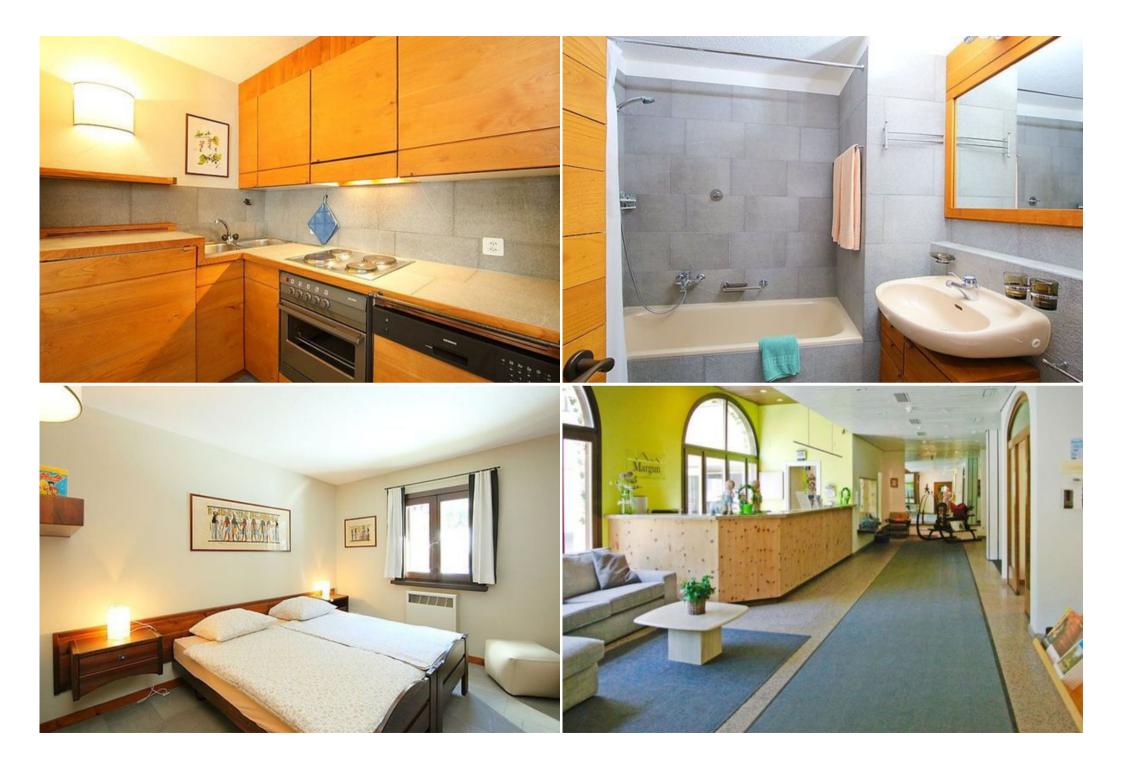

1 Room with 2 beds.

Kitchenette (oven, dishwasher). Bath/WC.

Distance to ski / mountain lift: 50 m Distance to Lake: 500 m

## Surlej 7 km from St. Moritz:

Cosy apartment block, surrounded by trees and meadows. 7 houses in the residence.

In the district of Surlej, in a quiet, sunny, elevated position on a slope, 5 m from the edge of the forest, 500 m from the lake, 200 m from the skiing area, in a cul-de-sac, south facing position. For shared use: lawn for sunbathing. Children's playground (slide, swing). In the complex: reception, restaurant, WiFi, table tennis, trampoline, lift, storage room for bicycles, storage room for skis, central heating system, washing machine, tumble dryer (for shared use, extra). Room cleaning on request (extra). Bread roll service and half board possible on request (extra). Motor access to the grounds. Communal covered parking (extra). Dimension: height 198 cm. Shop 2 km, bakery 250 m, bicycle rental 100 m, bus stop "Surlej" 200 m, thermal baths 14 km. Golf course (8 hole) 7 km, surf school 3 km, walking paths from the house 100 m, ski lift 50 m, ski rental 10 m, ski bus stop 20 m, ski school, children's ski school, ski-kindergarten 50 m, cross country ski track 200 m, ice field 3 km. Well-known ski regions can easily be reached: Corvatsch. Well-known lakes can easily be reached: Silvaplanasee 1 km.