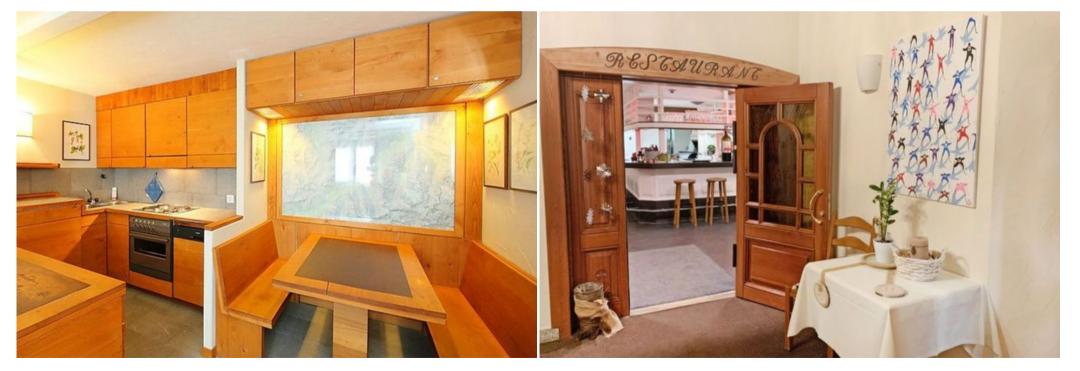

## Surlej 7 km from St. Moritz:

Cosy apartment block, surrounded by trees and meadows. 7 houses in the residence.

In the district of Surlej, in a quiet, sunny, elevated position on a slope, 5 m from the edge of the forest, 500 m from the lake, 200 m from the skiing area, in a cul-de-sac, south facing position. For shared use: lawn for sunbathing. Children's playground (slide, swing). In the complex: reception, restaurant, WiFi, table tennis, trampoline, lift, storage room for bicycles, storage room for skis, central heating system, washing machine, tumble dryer (for shared use, extra). Room cleaning on request (extra). Bread roll service and half board possible on request (extra). Motor access to the grounds. Communal covered parking (extra). Dimension: height 198 cm. Shop 2 km, bakery 250 m, bicycle rental 100 m, bus stop "Surlej" 200 m, thermal baths 14 km. Golf course (8 hole) 7 km, surf school 3 km, walking paths from the house 100 m, ski lift 50 m, ski rental 10 m, ski bus stop 20 m, ski school, children's ski school, ski-kindergarten 50 m, cross country ski track 200 m, ice field 3 km. Well-known ski regions can easily be reached: Corvatsch. Well-known lakes can easily be reached: Silvaplanasee 1 km.