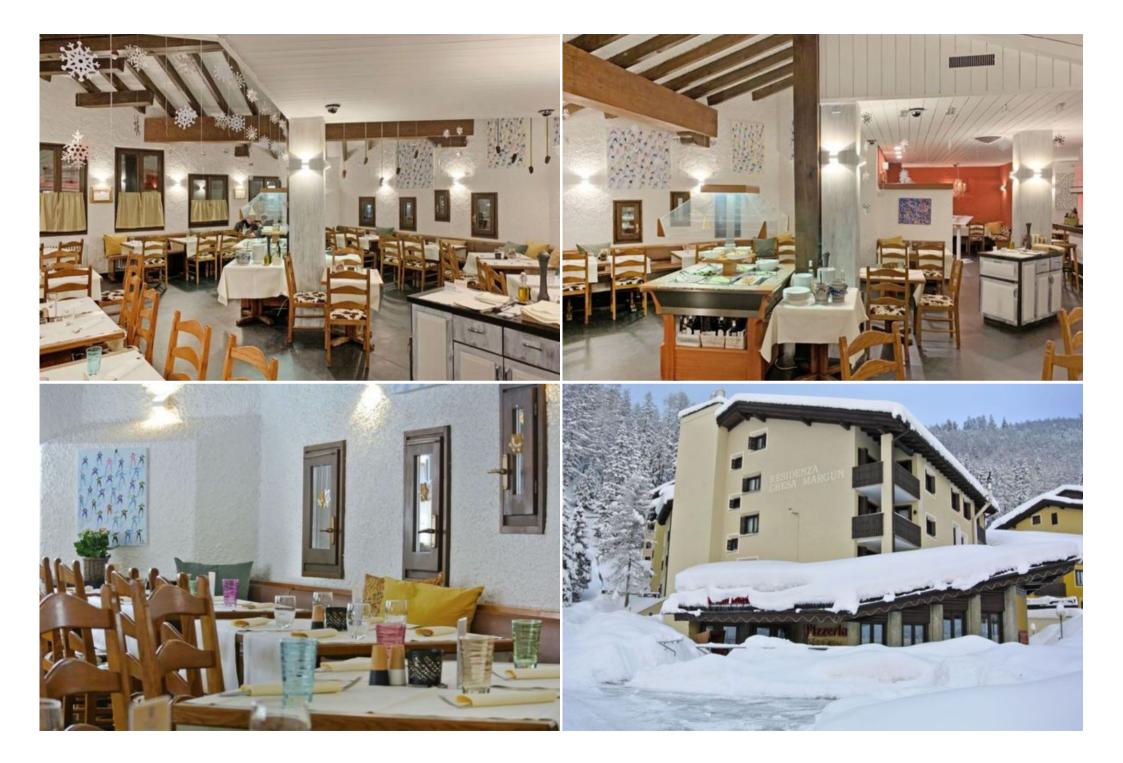

## Surlej 7 km from St. Moritz:

Cosy apartment block, surrounded by trees and meadows. 7 houses in the residence.

In the district of Surlej, in a quiet, sunny, elevated position on a slope, 5 m from the edge of the forest, 500 m from the lake, 200 m from the skiing area, in a cul-de-sac, south facing position. For shared use: lawn for sunbathing. Children's playground (slide, swing). In the complex: reception, restaurant, WiFi, table tennis, trampoline, lift, storage room for bicycles, storage room for skis, central heating system, washing machine, tumble dryer (for shared use, extra). Room cleaning on request (extra). Bread roll service and half board possible on request (extra). Motor access to the grounds. Communal covered parking (extra). Dimension: height 198 cm. Shop 2 km, bakery 250 m, bicycle rental 100 m, bus stop "Surlej" 200 m, thermal baths 14 km. Golf course (8 hole) 7 km, surf school 3 km, walking paths from the house 100 m, ski lift 50 m, ski rental 10 m, ski bus stop 20 m, ski school, children's ski school, ski-kindergarten 50 m, cross country ski track 200 m, ice field 3 km. Well-known ski regions can easily be reached: Corvatsch. Well-known lakes can easily be reached: Silvaplanasee 1 km.