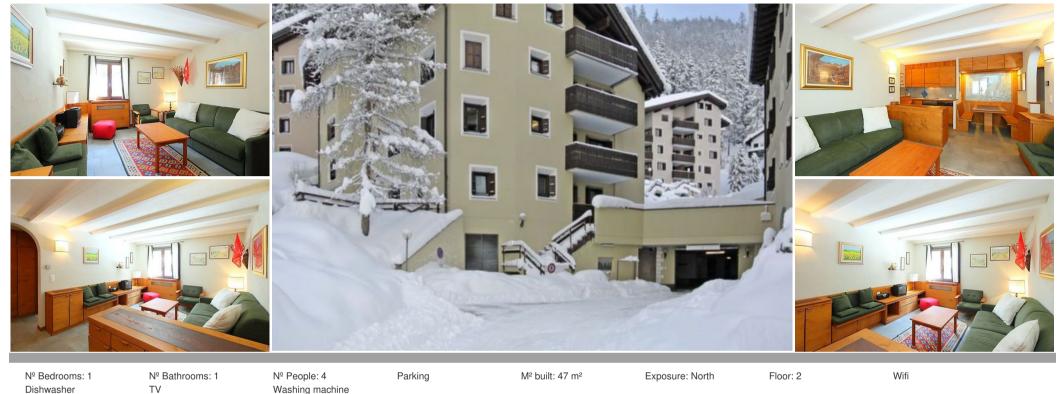

## ST. MORITZ APARTMENT RENTAL SILVAPLANA-SURLEJ APARTMENT RENTAL

2-room apartment 47 m2, north facing position, fully renovated, comfortable and cosy furnishings: Living/dining room with 1 double sofabed, TV and radio.

1 Room with 2 beds.

Kitchenette (oven, dishwasher). Bath/WC.

Distance to ski / mountain lift: 50 m Distance to Lake: 500 m

## Facilities:

- TV
- Washing machine
- Dishwasher
- Internet (WiFi)

• Parking (Covered parking)