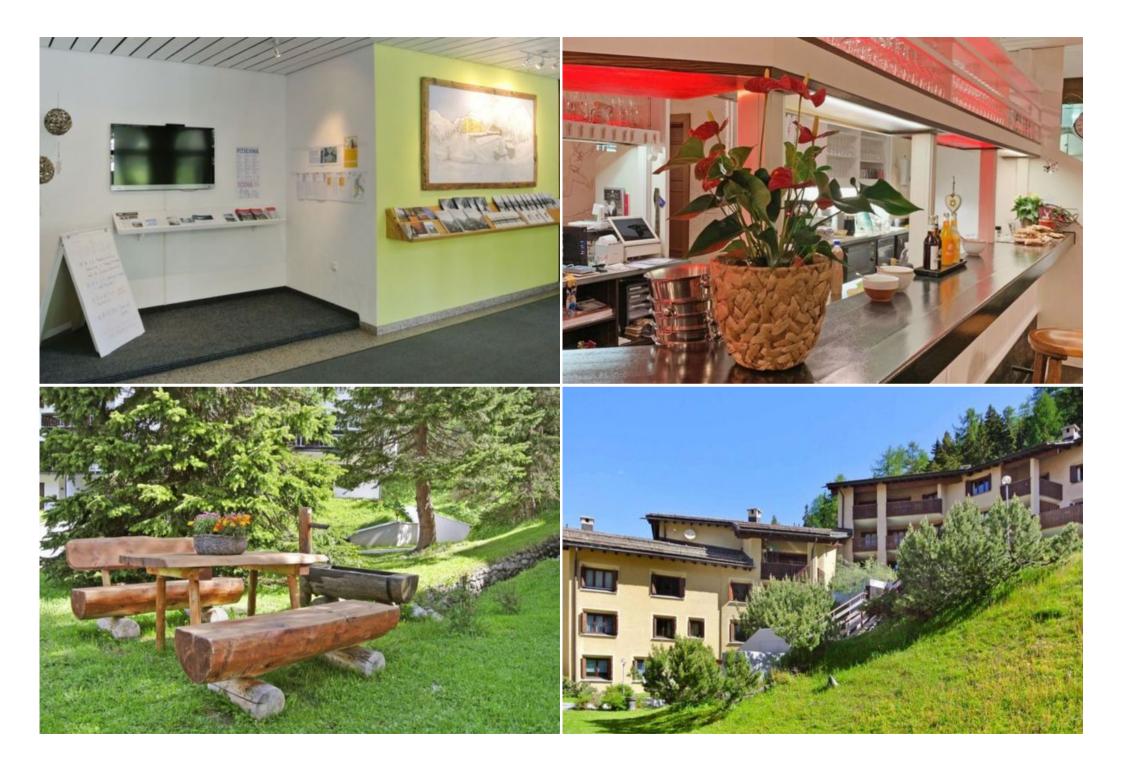

## Surlej 7 km from St. Moritz:

Cosy apartment block, surrounded by trees and meadows. 7 houses in the residence.

In the district of Surlej, in a quiet, sunny, elevated position on a slope, 5 m from the edge of the forest, 500 m from the lake, 200 m from the skiing area, in a cul-de-sac, south facing position. For shared use: lawn for sunbathing. Children's playground (slide, swing). In the complex: reception, restaurant, WiFi, table tennis, trampoline, lift, storage room for bicycles, storage room for skis, central heating system, washing machine, tumble dryer (for shared use, extra). Room cleaning on request (extra). Bread roll service and half board possible on request (extra). Motor access to the grounds. Communal covered parking (extra). Dimension: height 198 cm. Shop 2 km, bakery 250 m, bicycle rental 100 m, bus stop "Surlej" 200 m, thermal baths 14 km. Golf course (8 hole) 7 km, surf school 3 km, walking paths from the house 100 m, ski lift 50 m, ski rental 10 m, ski bus stop 20 m, ski school, children's ski school, ski-kindergarten 50 m, cross country ski track 200 m, ice field 3 km. Well-known ski regions can easily be reached: Corvatsch. Well-known lakes can easily be reached: Silvaplanasee 1 km.