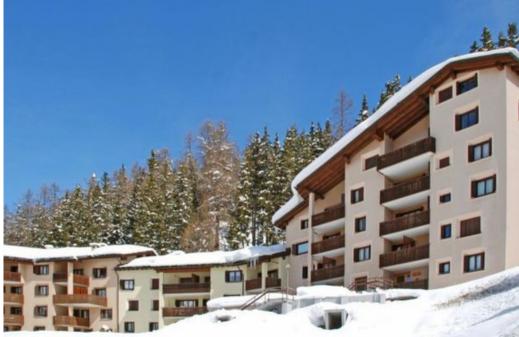

## Surlej 7 km from St. Moritz:

Cosy apartment block, surrounded by trees and meadows. 7 houses in the residence.

In the district of Surlej, in a quiet, sunny, elevated position on a slope, 5 m from the edge of the forest, 500 m from the lake, 200 m from the skiing area, in a cul-de-sac, south facing position. For shared use: lawn for sunbathing. Children's playground (slide, swing). In the complex: reception, restaurant, WiFi, table tennis, trampoline, lift, storage room for bicycles, storage room for skis, central heating system, washing machine, tumble dryer (for shared use, extra). Room cleaning on request (extra). Bread roll service and half board possible on request (extra). Motor access to the grounds. Communal covered parking (extra). Dimension: height 198 cm. Shop 2 km, bakery 250 m, bicycle rental 100 m, bus stop "Surlej" 200 m, thermal baths 14 km. Golf course (8 hole) 7 km, surf school 3 km, walking paths from the house 100 m, ski lift 50 m, ski rental 10 m, ski bus stop 20 m, ski school, children's ski school, ski-kindergarten 50 m, cross country ski track 200 m, ice field 3 km. Well-known ski regions can easily be reached: Corvatsch. Well-known lakes can easily be reached: Silvaplanasee 1 km.