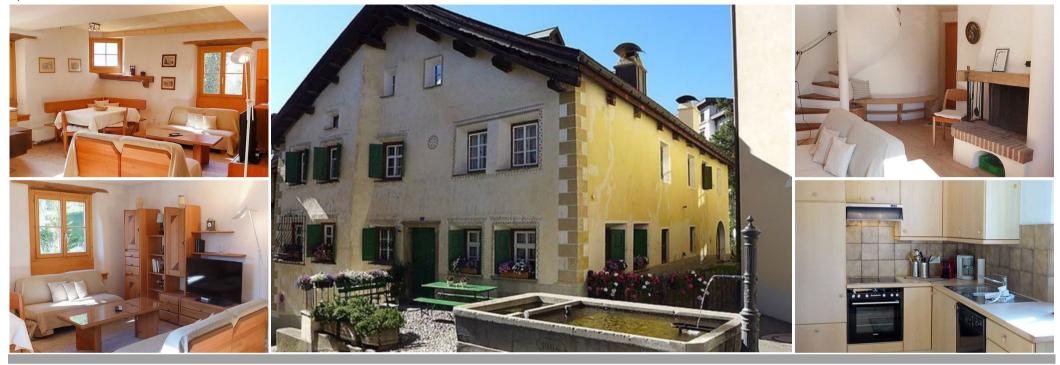

## Cosy historical small apartment house

Switzerland, Pontresina

Apartment - REF: TGS-A1010

Nº Bedrooms: 2

Nº Bathrooms: 2 Nº People: 4

M<sup>2</sup> built: 80 m<sup>2</sup>

Rental St. Moritz Pontresina, 3-room penthouse 80 m2 on 2 levels, on the top floor. Bright, partly with sloping ceilings, practical and rustic furnishings: living/dining room with open-hearth fireplace and TV.

**Rental St. Moritz Pontresina:** Cosy, historical small apartment house, from the 17th century, renovated in 1985. In the centre of Pontresina, in a central position in the residential district. In the house: storage room for skis, washing machine, tumble dryer (for shared use, extra). 4x4 car recommended in winter. Parking space or garage only for small to medium-sized cars. Dimension: height 180 cm. Shop 50 m, grocery 200 m, restaurant 50 m, bus stop 200 m, railway station 1 km, indoor swimming pool 600 m. Tennis 500 m, ski lift 800 m, ski school 500 m, cross country ski track 1 km, ice field 1 km. Please note: no lift. Not suitable for children under 6 years. Loading and unloading of baggage is possible at the holiday house.