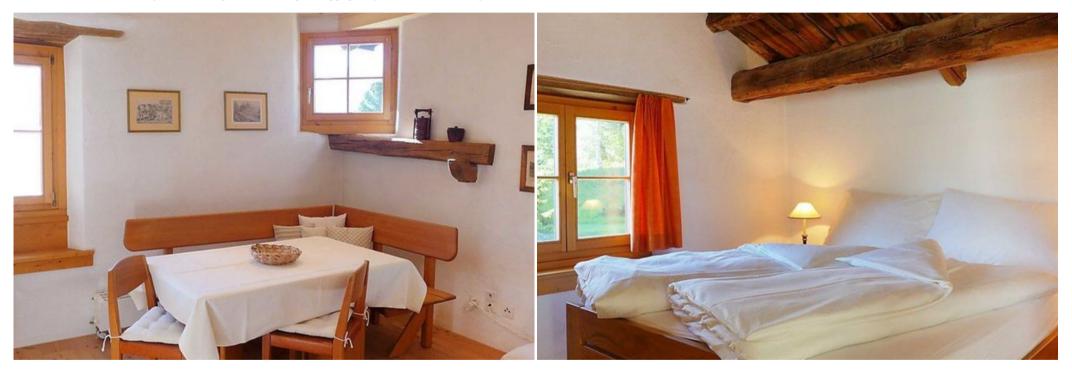

Parking

1 room with 1 french bed (170 cm, length 190 cm).

1 room with 1 double bed (180 cm, length 200 cm).

Open kitchen (oven, dishwasher, 4 ceramic glass hob hotplates, electric coffee machine). Bath/WC, shower/WC.

Electric heating (extra).

Parquet floors.

Small terrace.

Terrace furniture.

View of the mountains and the resort.