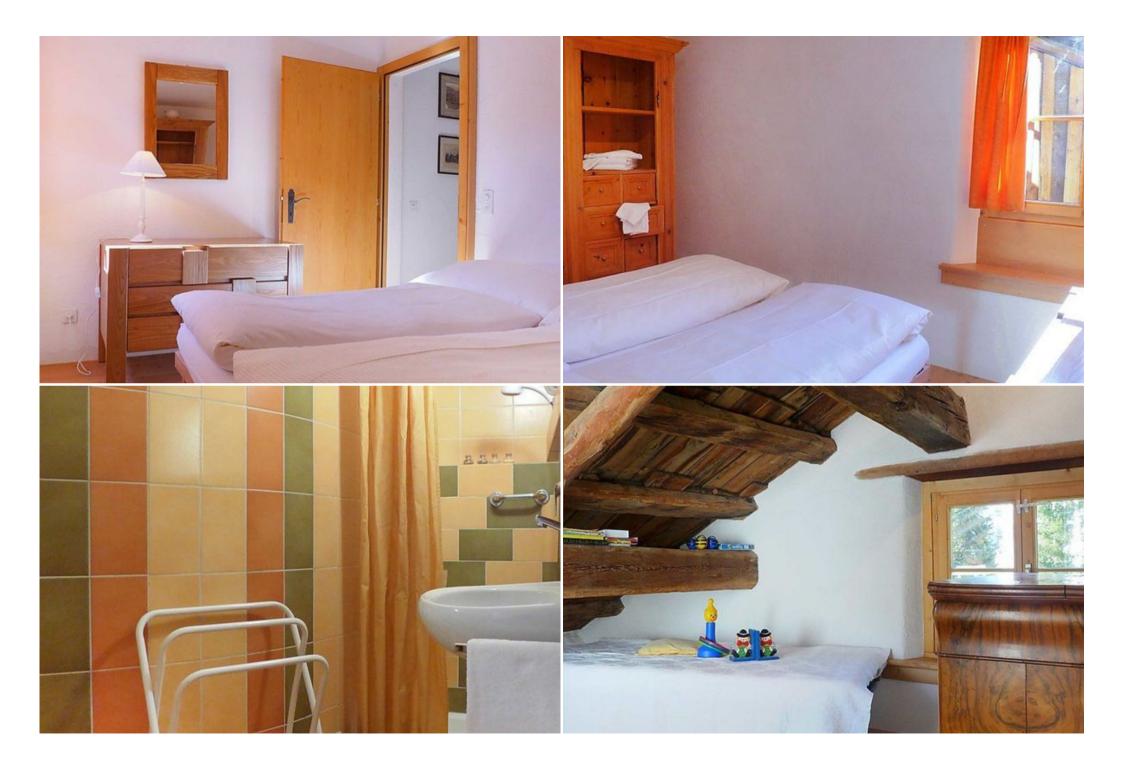

Parking

1 room with 1 french bed (170 cm, length 190 cm).

1 room with 1 double bed (180 cm, length 200 cm).

Open kitchen (oven, dishwasher, 4 ceramic glass hob hotplates, electric coffee machine). Bath/WC, shower/WC.