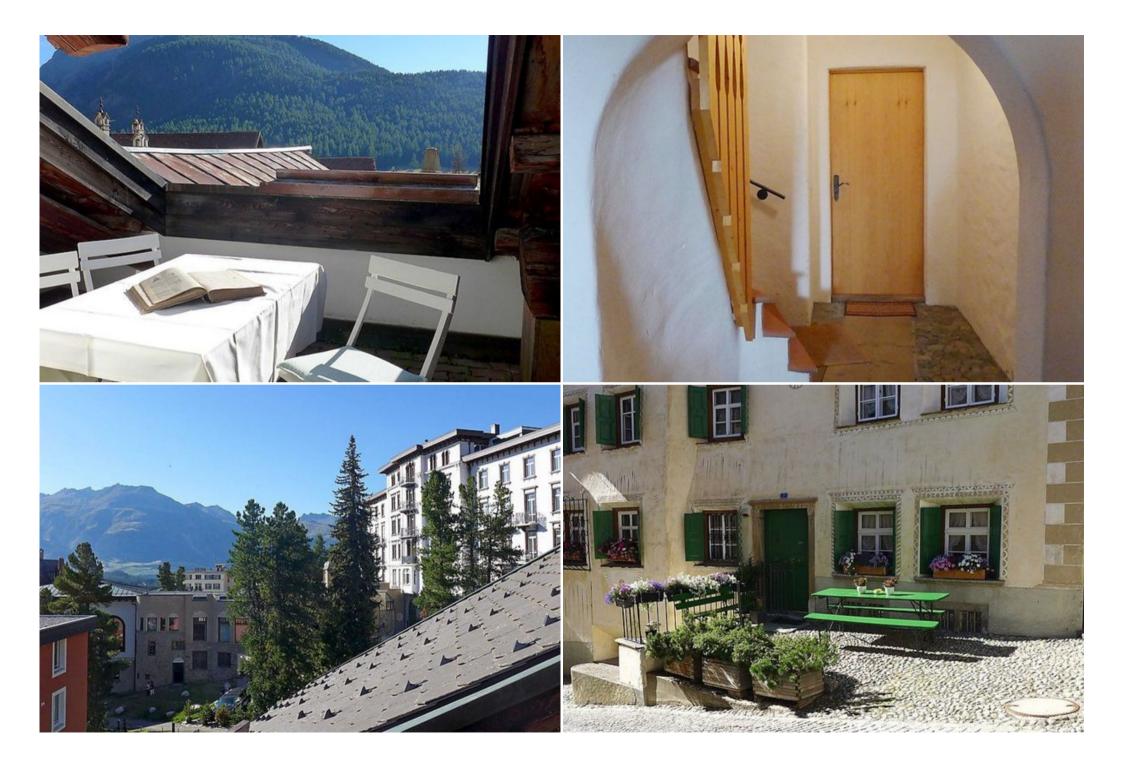

## Cosy historical small apartment house

Switzerland, Pontresina

Apartment - REF: TGS-A1010

Nº Bedrooms: 2

Nº Bathrooms: 2 Nº People: 4

M<sup>2</sup> built: 80 m<sup>2</sup>

Rental St. Moritz Pontresina, 3-room penthouse 80 m2 on 2 levels, on the top floor. Bright, partly with sloping ceilings, practical and rustic furnishings: living/dining room with open-hearth fireplace and TV.

Parking

1 room with 1 french bed (170 cm, length 190 cm).

1 room with 1 double bed (180 cm, length 200 cm).

Open kitchen (oven, dishwasher, 4 ceramic glass hob hotplates, electric coffee machine). Bath/WC, shower/WC.

Electric heating (extra).

Parquet floors.

Small terrace.

Terrace furniture.

View of the mountains and the resort.

## Facilities:

• TV

- Washing machine
- Dishwasher
- Fireplace
- Internet (WiFi, free).
- Parking (Covered parking) -Garage space n Adolphe, height 180 cm, width 215 cm.
- Please note: not suitable for children under 6 years.
- Non-smokers only.
- No lift.

**Rental St. Moritz Pontresina:** Cosy, historical small apartment house, from the 17th century, renovated in 1985. In the centre of Pontresina, in a central position in the residential district. In the house: storage room for skis, washing machine, tumble dryer (for shared use, extra). 4x4 car recommended in winter. Parking space or garage only for small to medium-sized cars. Dimension: height 180 cm. Shop 50 m, grocery 200 m, restaurant 50 m, bus stop 200 m, railway station 1 km, indoor swimming pool 600 m. Tennis 500 m, ski lift 800 m, ski school 500 m, cross country ski track 1 km, ice field 1 km. Please note: no lift. Not suitable for children under 6 years. Loading and unloading of baggage is possible at the holiday house.