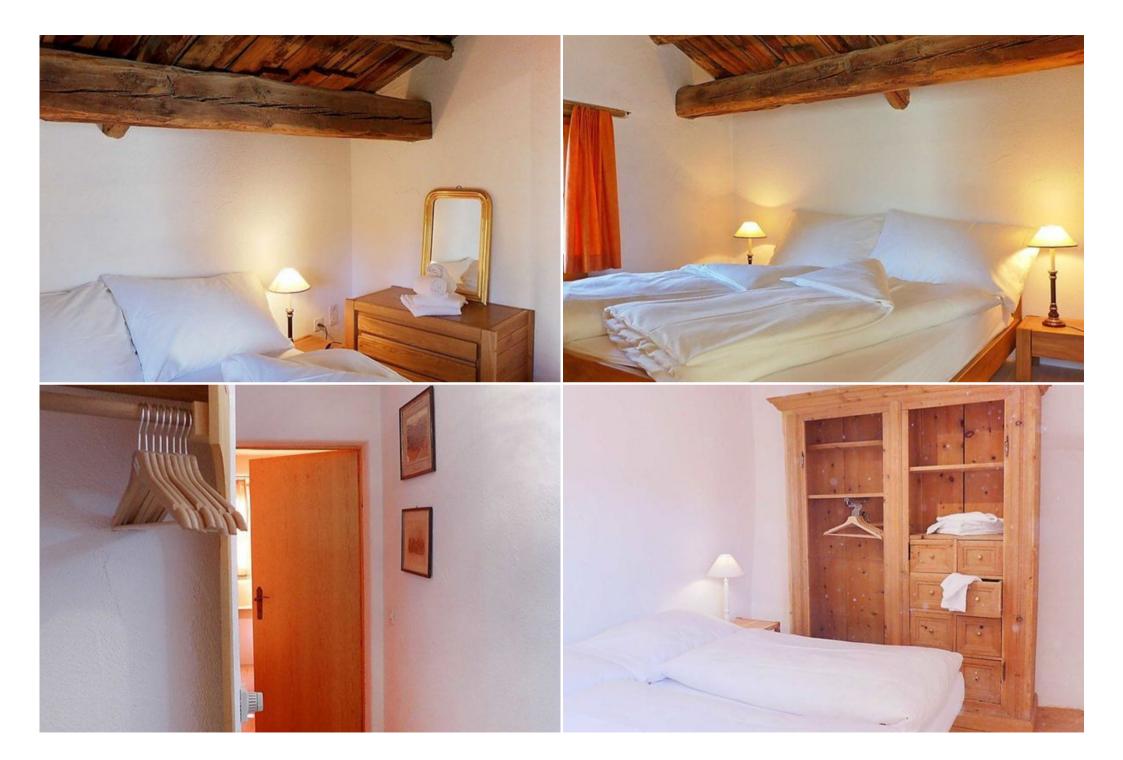

Parking

1 room with 1 french bed (170 cm, length 190 cm).

1 room with 1 double bed (180 cm, length 200 cm).

Open kitchen (oven, dishwasher, 4 ceramic glass hob hotplates, electric coffee machine). Bath/WC, shower/WC.