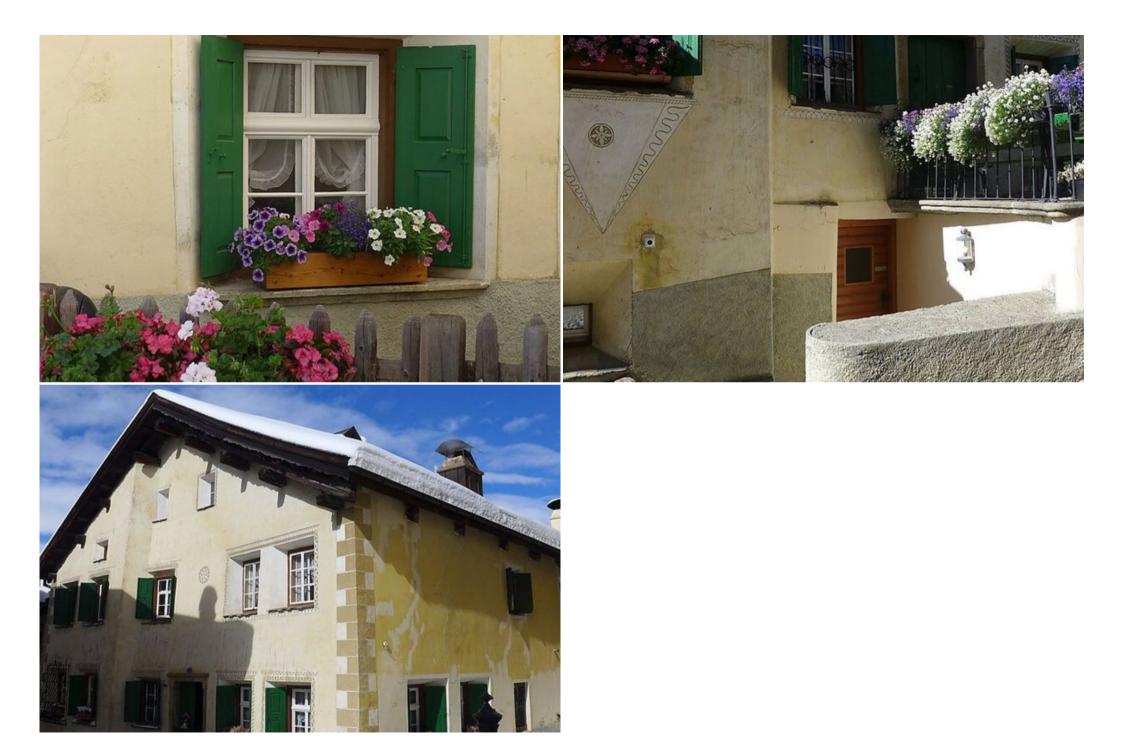

**Rental St. Moritz Pontresina:** Cosy, historical small apartment house, from the 17th century, renovated in 1985. In the centre of Pontresina, in a central position in the residential district. In the house: storage room for skis, washing machine, tumble dryer (for shared use, extra). 4x4 car recommended in winter. Parking space or garage only for small to medium-sized cars. Dimension: height 180 cm. Shop 50 m, grocery 200 m, restaurant 50 m, bus stop 200 m, railway station 1 km, indoor swimming pool 600 m. Tennis 500 m, ski lift 800 m, ski school 500 m, cross country ski track 1 km, ice field 1 km. Please note: no lift. Not suitable for children under 6 years. Loading and unloading of baggage is possible at the holiday house.